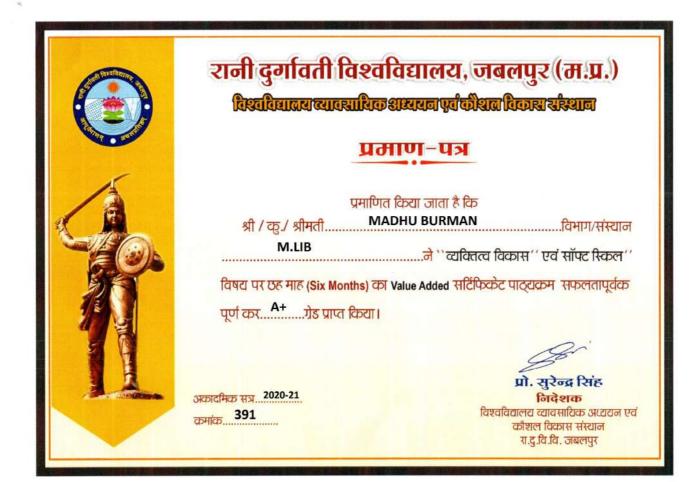

## Number of value-added courses for imparting transferable and life skills offered during last five years.

| S.No. | Name of Value-added Course                        | Page No. |
|-------|---------------------------------------------------|----------|
| 1     | Analytical Chromatography                         | 2-11     |
| 2     | Skill Development Module in History               | 12-63    |
| 3     | Skill development-library and Information Science | 64-102   |