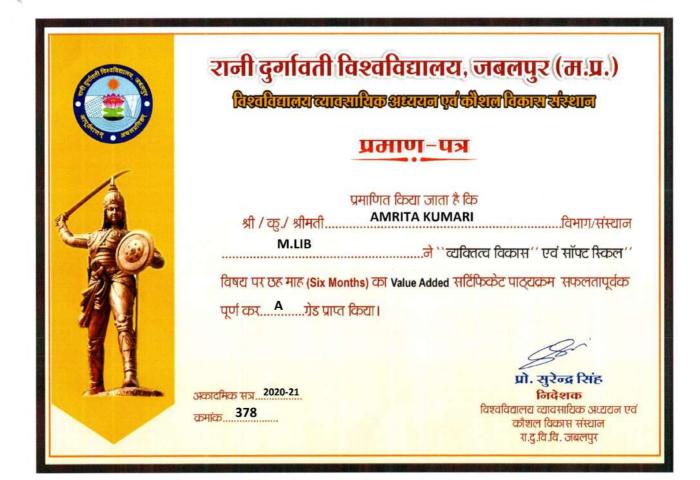

## Number of value-added courses for imparting transferable and life skills offered during last five years.

| S.No. | Name of Value-added Course                        | Page No. |
|-------|---------------------------------------------------|----------|
| 1     | Analytical Chromatography                         | 2-11     |
| 2     | Skill Development Module in History               | 12-63    |
| 3     | Skill development-library and Information Science | 64-102   |