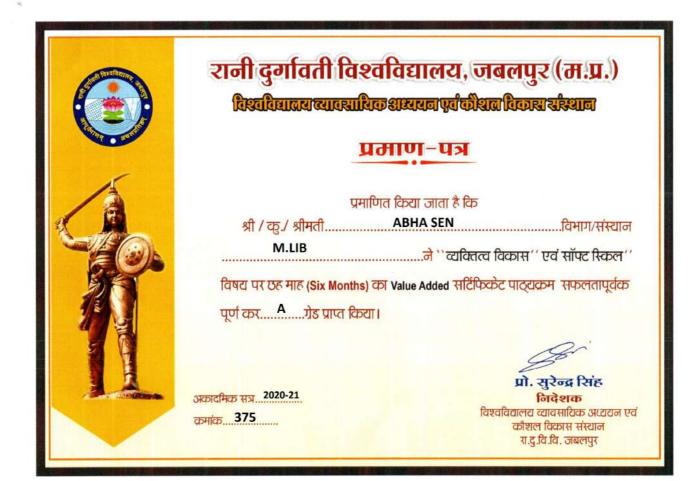

## Number of value-added courses for imparting transferable and life skills offered during last five years.

| S.No. | Name of Value-added Course                        | Page No. |
|-------|---------------------------------------------------|----------|
| 1     | Analytical Chromatography                         | 2-11     |
| 2     | Skill Development Module in History               | 12-63    |
| 3     | Skill development-library and Information Science | 64-102   |