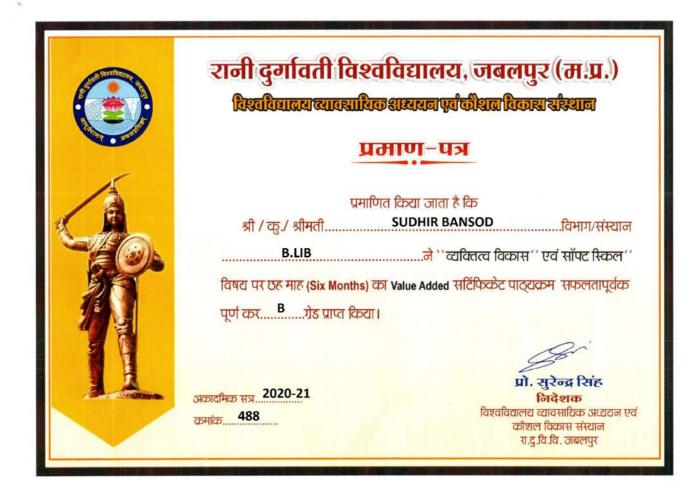

## Number of value-added courses for imparting transferable and life skills offered during last five years.

| S.No. | Name of Value-added Course                        | Page No. |
|-------|---------------------------------------------------|----------|
| 1     | Analytical Chromatography                         | 2-11     |
| 2     | Skill Development Module in History               | 12-63    |
| 3     | Skill development-library and Information Science | 64-102   |