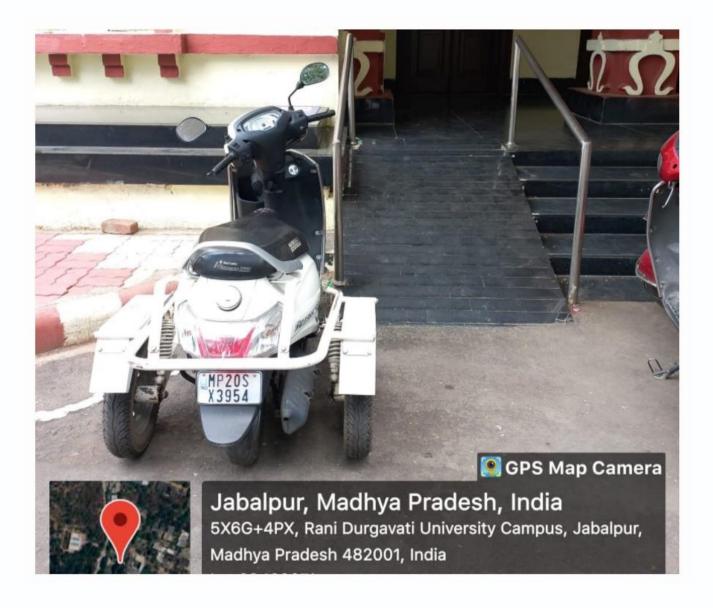

#### 1. Ramps/Lifts for disabled

Ramp rails and inclined planes are built in addition to the staircases in various departments. The ramps are properly designed as per specifications to be used by the differently abled people.