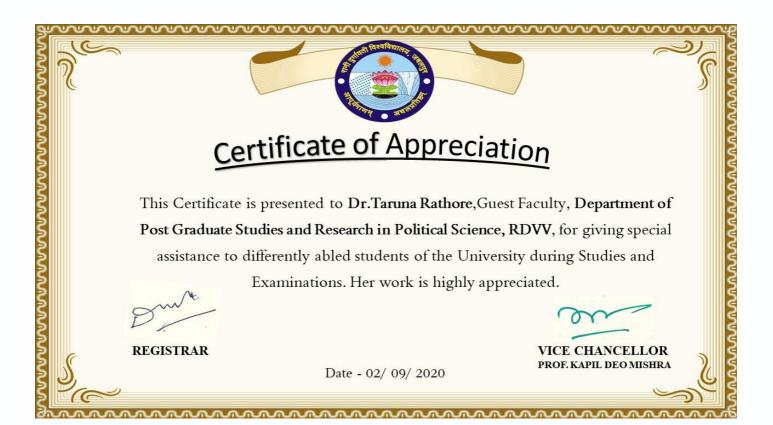

## The Institution has a disabled-friendly and barrier-free environment

Rani Durgavati University provides barrier-free environment where students with disabilities can move about safely and freely and use the facilities within the campus.