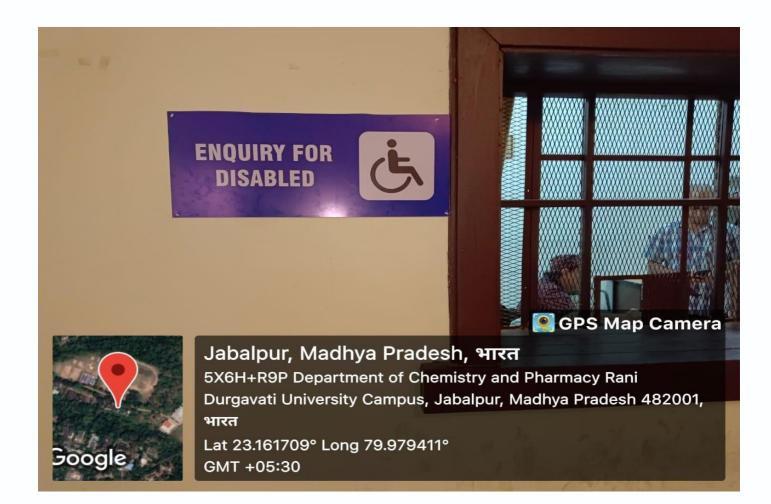

#### 5. Provision for enquiry and information

The Enquiry at the administrative block provides all the needed information to the differently abled students and give human assistance to them whenever needed.