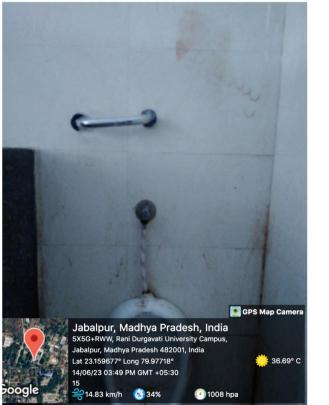

#### 2. Disabled-friendly washrooms

There are disabled friendly washrooms in few departments specifically in the ground floor. These accessible washrooms carry fittings and grab bars that are comfortable and convenient to the disabled students and staff.