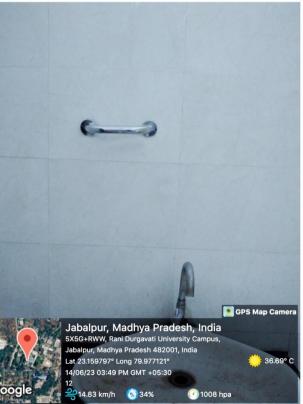

#### 2. Disabled-friendly washrooms

There are disabled friendly washrooms in few departments specifically in the ground floor. These accessible washrooms carry fittings and grab bars that are comfortable and convenient to the disabled students and staff.