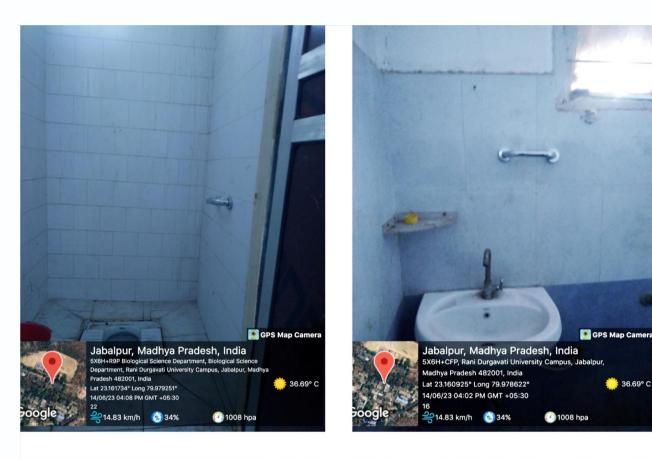

#### 2. Disabled-friendly washrooms

There are disabled friendly washrooms in few departments specifically in the ground floor. These accessible washrooms carry fittings and grab bars that are comfortable and convenient to the disabled students and staff.