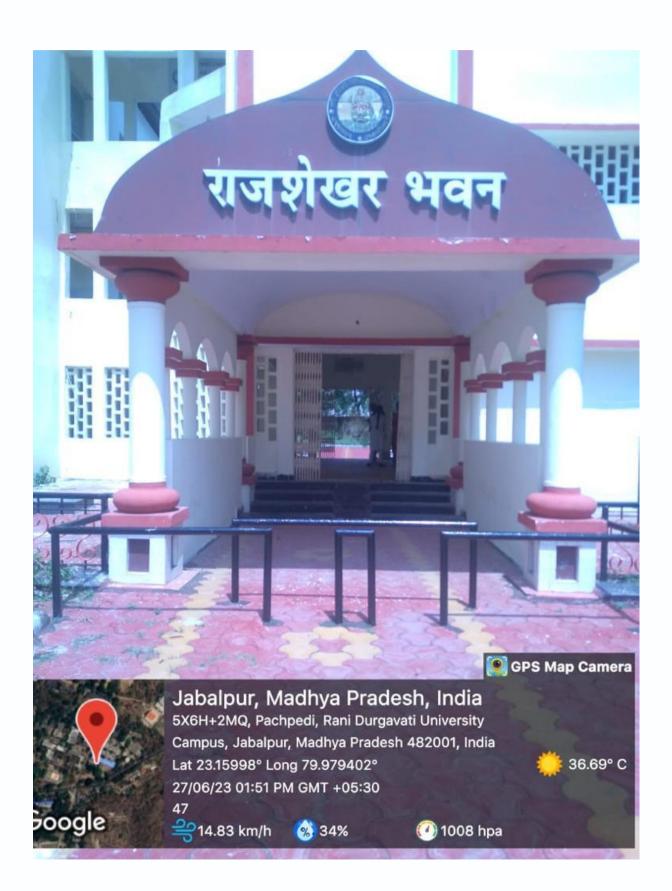

#### 1. Ramps/Lifts for disabled

Ramp rails and inclined planes are built in addition to the staircases in various departments. The ramps are properly designed as per specifications to be used by the differently abled people.