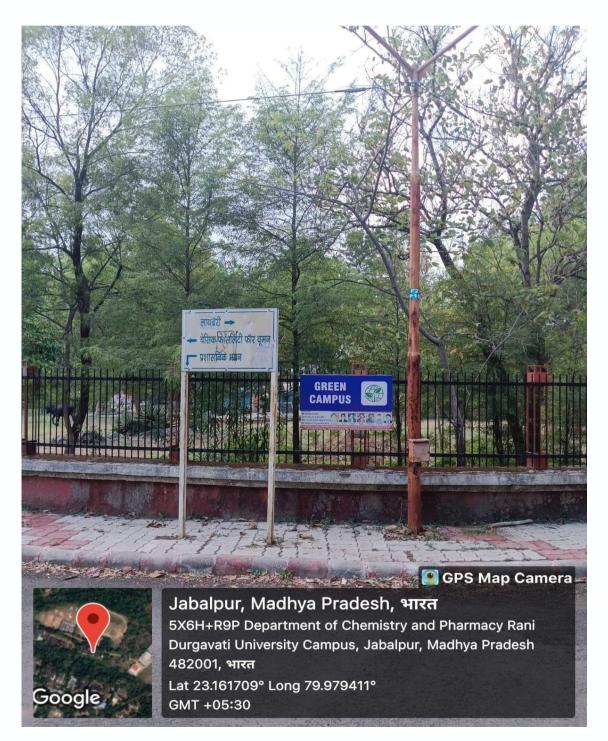

#### 3. Signage including tactile path lights, display boards and signposts

Display/Sign Boards inside our campus ensure visually impaired persons to familiarize with the road and path.

(Formerly, University of Jabalpur) (NAAC Accredited Grade "B" University)