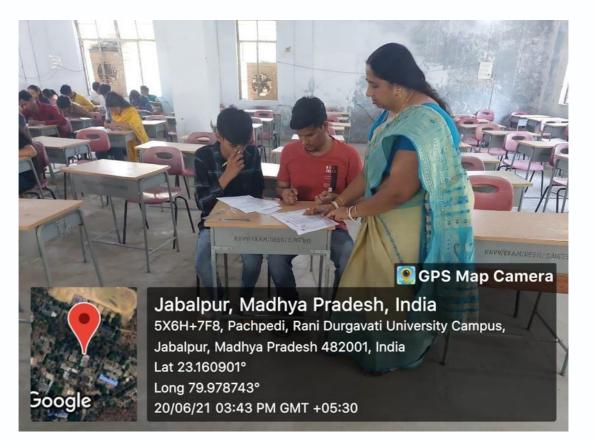

#### **Human Assistance**

सरस्वती विहार, पचपेढ़ी, जबलपुर–482001 (म.प्र.) Saraswati Vihar, Pachpedi, Jabalpur-482001 (M.P.)

(Formerly, University of Jabalpur) (NAAC Accredited Grade "B" University)