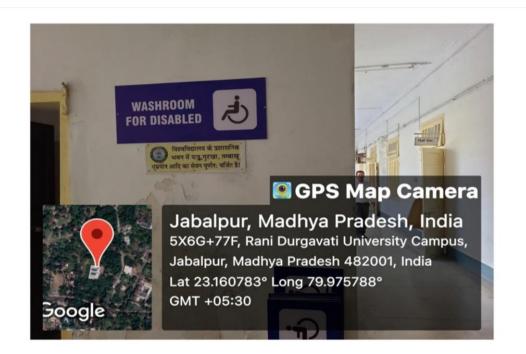

#### 2. Disabled-friendly washrooms

There are disabled friendly washrooms in few departments specifically in the ground floor. These accessible washrooms carry fittings and grab bars that are comfortable and convenient to the disabled students and staff.