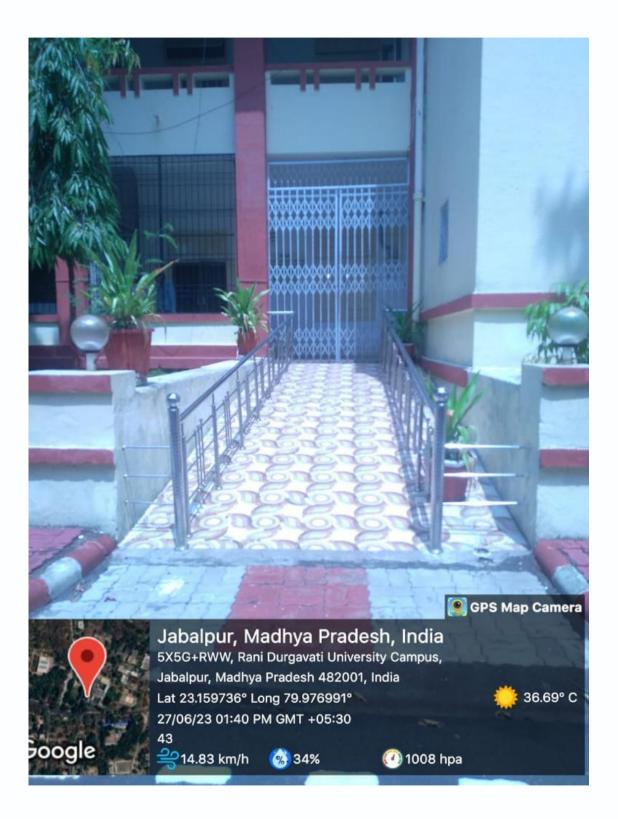

#### 1. Ramps/Lifts for disabled

Ramp rails and inclined planes are built in addition to the staircases in various departments. The ramps are properly designed as per specifications to be used by the differently abled people.