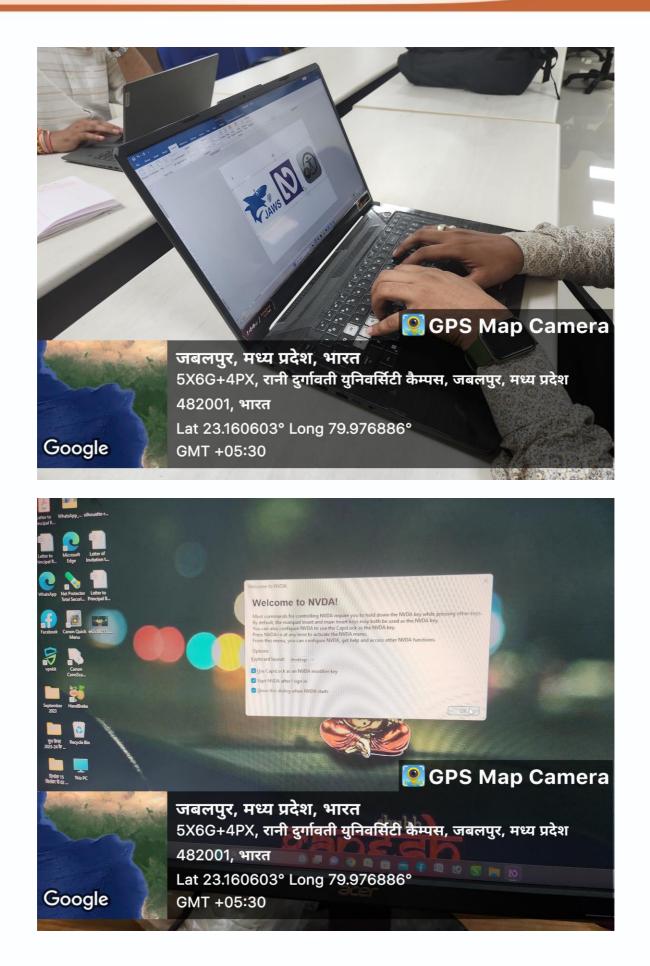

#### 4. Assistive technology and facilities for Divyangjan

The University has installed Free and Open NVDA & JAWS Computer software in various departments like Computers, Library, Sports and more for differently abled students and staff for their convenience.

#### Free and Open Computer Software

सरस्वती विहार, पचपेढ़ी, जबलपुर–482001 (म.प्र.) Saraswati Vihar, Pachpedi, Jabalpur-482001 (M.P.)

(Formerly, University of Jabalpur) (NAAC Accredited Grade "B" University)