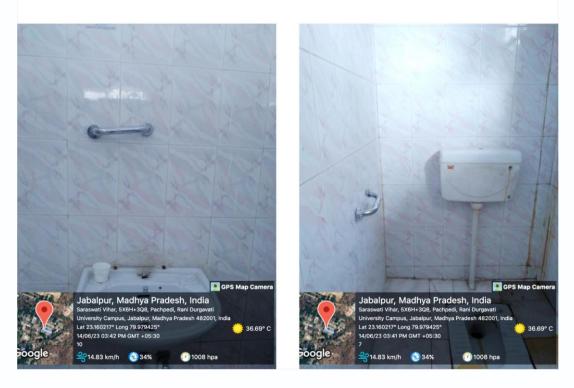

#### 2. Disabled-friendly washrooms

There are disabled friendly washrooms in few departments specifically in the ground floor. These accessible washrooms carry fittings and grab bars that are comfortable and convenient to the disabled students and staff.