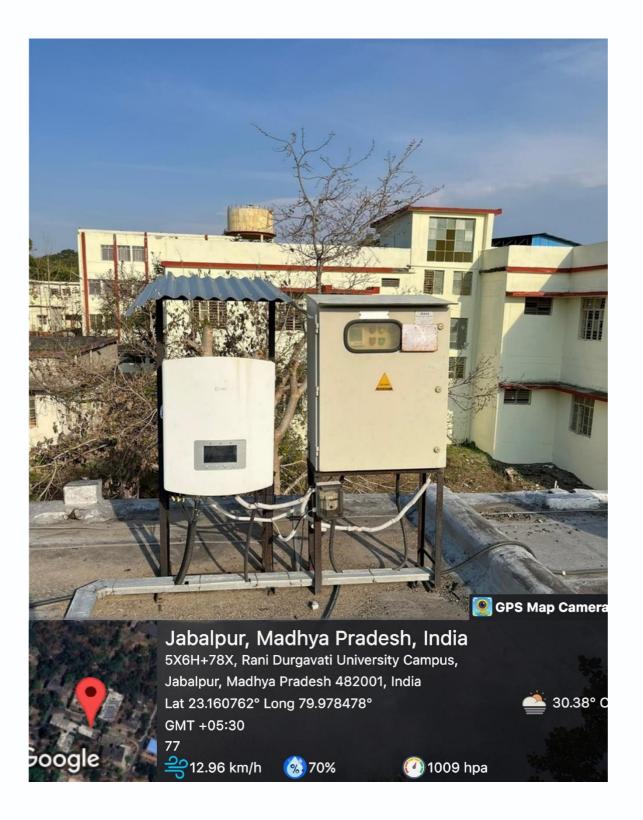

## Solar Energy

Rani Durgavati University, Jabalpur takes effective steps on harnessing solar energy. Solar panels have been installed for powering the academic/administrative buildings. The details and images are provided below:

### 7.1.2. Solar Energy: Photos

🞑 GPS Map Camera

Jabalpur, Madhya Pradesh, भारत 5X6H+R9P Department of Chemistry and Pharmacy Rani Durgavati University Campus, Jabalpur, Madhya Pradesh 482001, भारत Lat 23.161709° Long 79.979411°