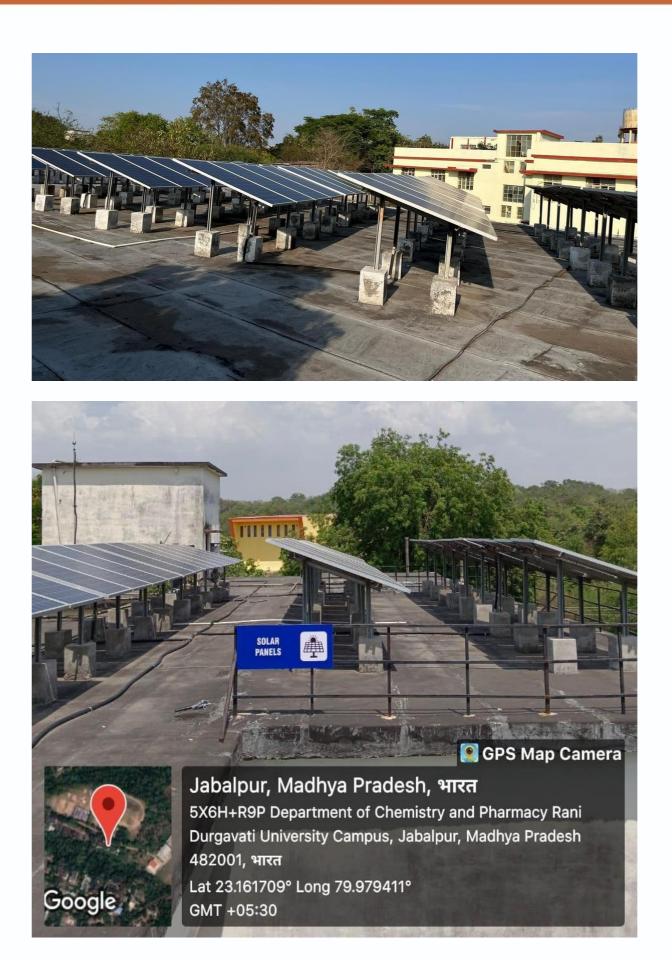

## Solar Energy

Rani Durgavati University, Jabalpur takes effective steps on harnessing solar energy. Solar panels have been installed for powering the academic/administrative buildings. The details and images are provided below:

### 7.1.2. Solar Energy: Photos

🞑 GPS Map Camera

Jabalpur, Madhya Pradesh, भारत 5X6H+R9P Department of Chemistry and Pharmacy Rani Durgavati University Campus, Jabalpur, Madhya Pradesh 482001, भारत Lat 23.161709° Long 79.979411°