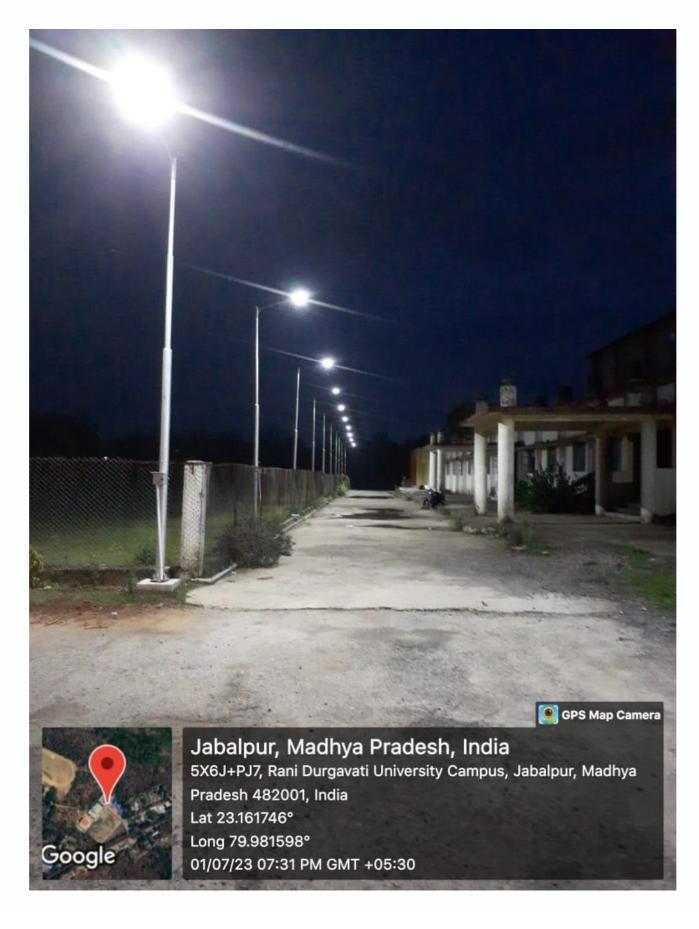

# <u>Sensor-based</u> energy conservation

Rani Durgavati University, Jabalpur keenly focuses on effective use of energy conservation within the campus. The Institute has implemented day/night sensor-based street 100W lights within the campus.

### 7.1.2. Sensor-based energy conservation

सरस्वती विहार, पचपेढ़ी, जबलपुर–482001 (म.प्र.) Saraswati Vihar, Pachpedi, Jabalpur-482001 (M.P.)

(Formerly, University of Jabalpur) (NAAC Accredited Grade "B" University)