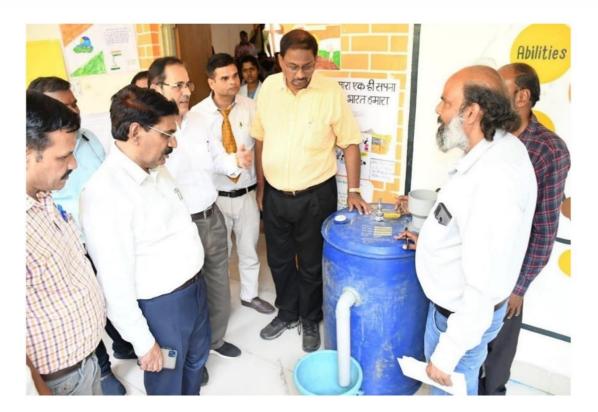

## **Biogas Plant**

The biogas produced from food wastes, decomposable organic material and kitchen wastes consisting of methane and little amount of Carbon dioxide is an alternative fuel for cooking gas which is utilized in the University effectively.

### 7.1.2. Biogas Plant: Photos

(Formerly, University of Jabalpur) (NAAC Accredited Grade "B" University)