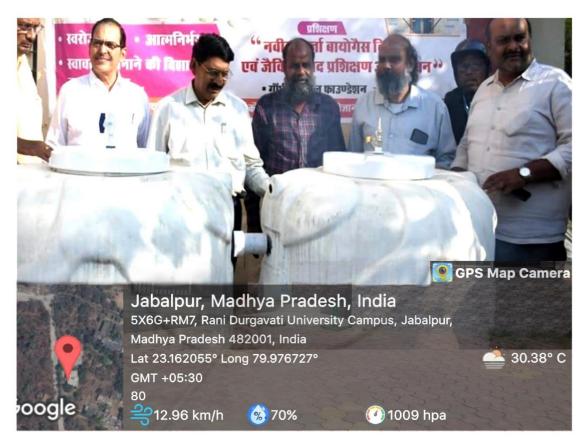

## **Biogas Plant**

The biogas produced from food wastes, decomposable organic material and kitchen wastes consisting of methane and little amount of Carbon dioxide is an alternative fuel for cooking gas which is utilized in the University effectively.

### 7.1.2. Biogas Plant: Photos

(Formerly, University of Jabalpur) (NAAC Accredited Grade "B" University)