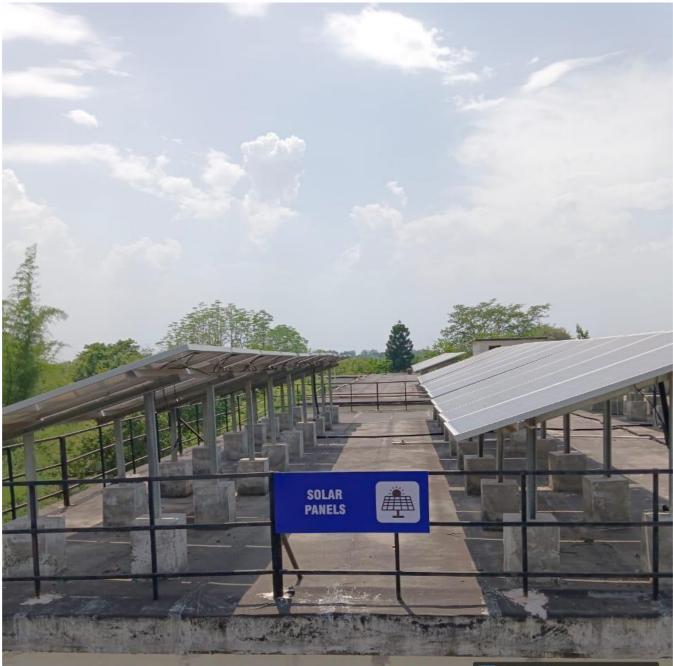

## Solar Energy

Rani Durgavati University, Jabalpur takes effective steps on harnessing solar energy. Solar panels have been installed for powering the academic/administrative buildings. The details and images are provided below:

### 7.1.2. Solar Energy: Photos

🞑 GPS Map Camera

Jabalpur, Madhya Pradesh, भारत 5X6H+R9P Department of Chemistry and Pharmacy Rani Durgavati University Campus, Jabalpur, Madhya Pradesh 482001, भारत Lat 23.161709° Long 79.979411°