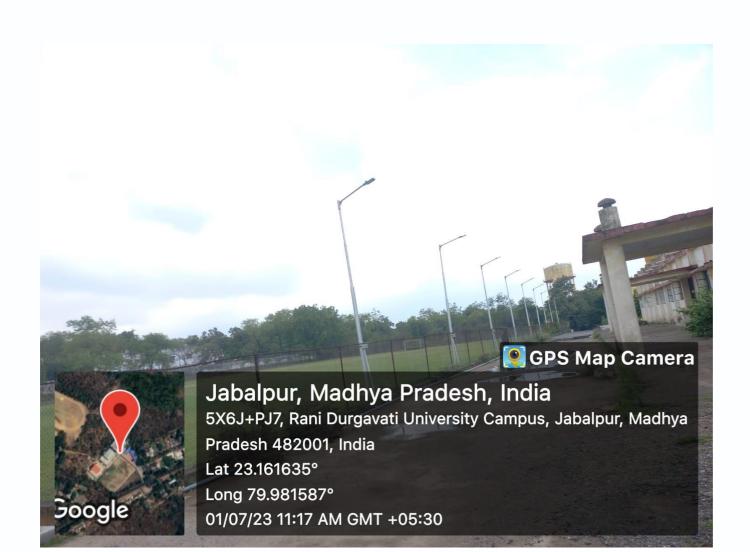

# <u>Sensor-based</u> energy conservation

Rani Durgavati University, Jabalpur keenly focuses on effective use of energy conservation within the campus. The Institute has implemented day/night sensor-based street 100W lights within the campus.