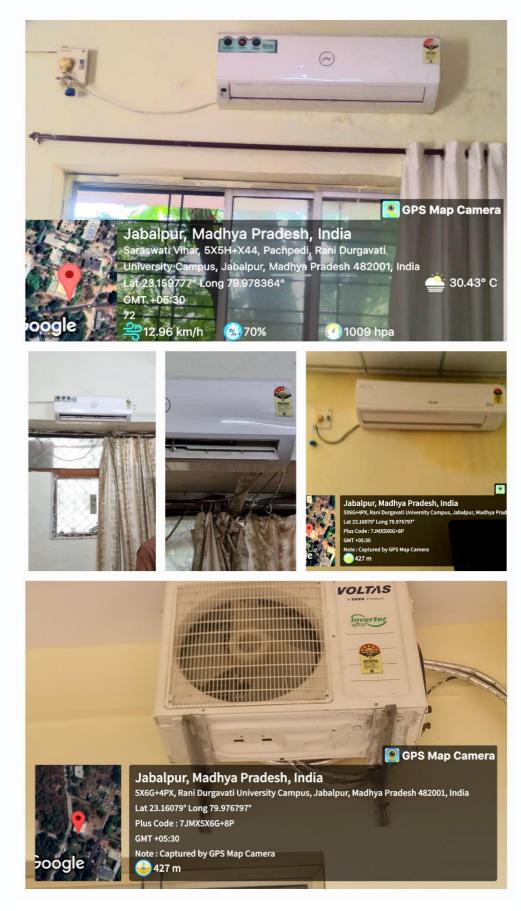

# Use of LED Bulbs/Power Efficient Equipment

RDVV is using CFL, LED and star rated power equipments which consume lesser electricity for illumination and result in lesser energy utilization. The University procures electrical equipments which have energy star rating as per Bureau of Energy Efficiency (BEE) standards which ensure relatively lesser consumption of electricity. The University has installed the LED lights in the campus for low consumption of energy and replaces the old light systems.

### 7.1.1. Use of LED Bulbs: Photos

सरस्वती विहार, पचपेढ़ी, जबलपुर–482001 (म.प्र.) Saraswati Vihar, Pachpedi, Jabalpur-482001 (M.P.)

(Formerly, University of Jabalpur) (NAAC Accredited Grade "B" University)

#### 7.1.1. Use of Power Efficient Equipment: Photos

सरस्वती विहार, पचपेढ़ी, जबलपुर–482001 (म.प्र.) Saraswati Vihar, Pachpedi, Jabalpur-482001 (M.P.)

(Formerly, University of Jabalpur) (NAAC Accredited Grade "B" University)