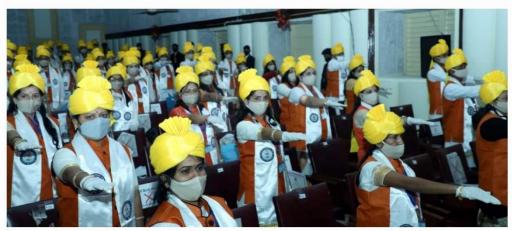

- Every year before the commencement of classes, Induction programme is held for the new batch in which student related ethics and conduct are discussed.
- In every Convocation, students take pledge to abide with the ethics policy.