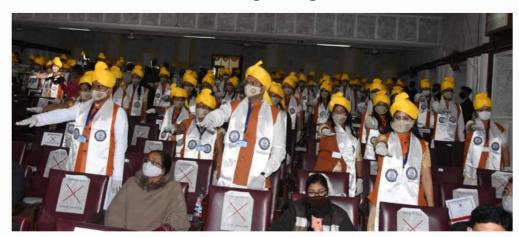

- Every year before the commencement of classes, Induction programme is held for the new batch in which student related ethics and conduct are discussed.
- In every Convocation, students take pledge to abide with the ethics policy.