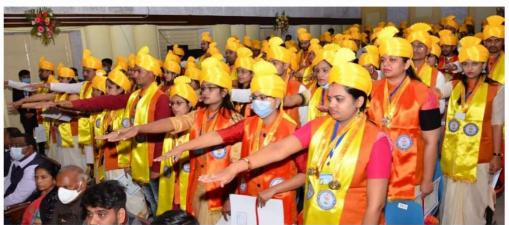

- Every year before the commencement of classes, Induction programme is held for the new batch in which student related ethics and conduct are discussed.
- In every Convocation, students take pledge to abide with the ethics policy.