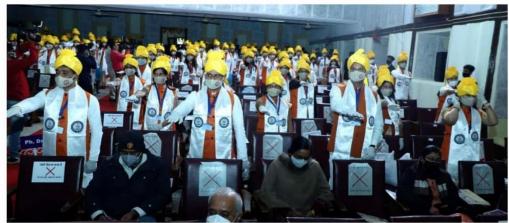

- Every year before the commencement of classes, Induction programme is held for the new batch in which student related ethics and conduct are discussed.
- In every Convocation, students take pledge to abide with the ethics policy.