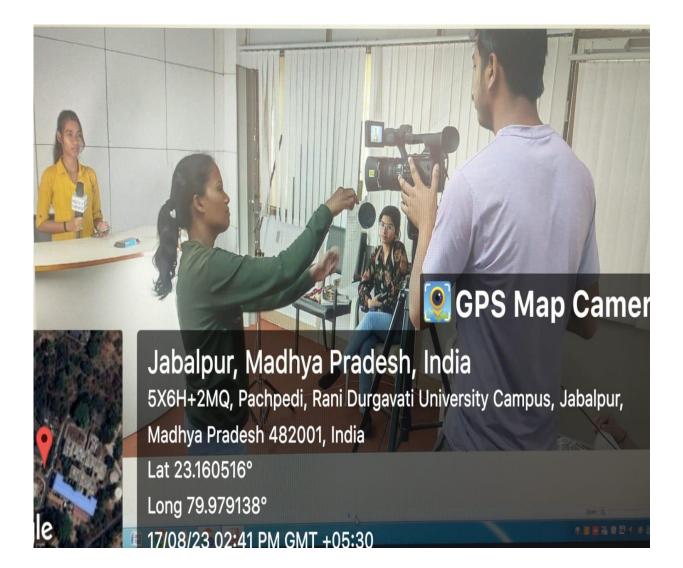

## Media Centre

### Media Laboratory/ Studios

सरस्वती विहार, पचपेढ़ी, जबलपुर–482001 (म.प्र.) Saraswati Vihar, Pachpedi, Jabalpur-482001 (M.P.)

(Formerly, University of Jabalpur) (NAAC Accredited Grade "B" University)