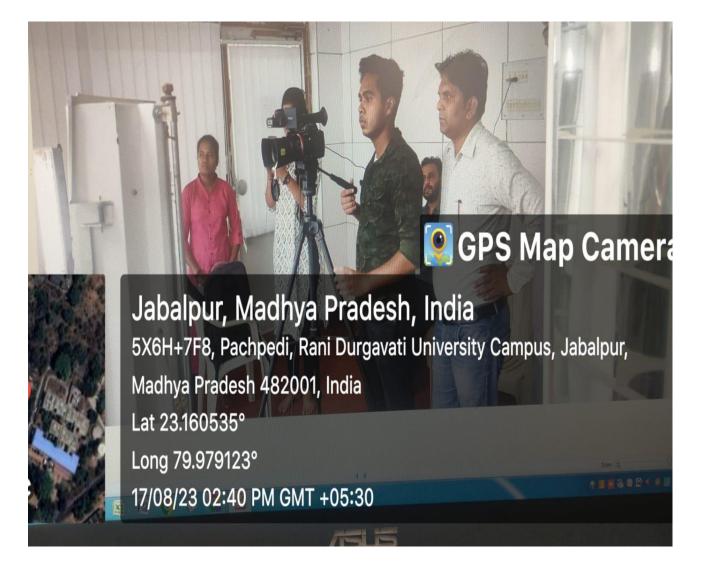

## Lecture Capturing System (LCS)

सरस्वती विहार, पचपेढ़ी, जबलपुर–482001 (म.प्र.) Saraswati Vihar, Pachpedi, Jabalpur-482001 (M.P.)

(Formerly, University of Jabalpur) (NAAC Accredited Grade "B" University)

सरस्वती विहार, पचपेढ़ी, जबलपुर–482001 (म.प्र.) Saraswati Vihar, Pachpedi, Jabalpur-482001 (M.P.)

(Formerly, University of Jabalpur) (NAAC Accredited Grade "B" University)

(Formerly, University of Jabalpur) (NAAC Accredited Grade "B" University)