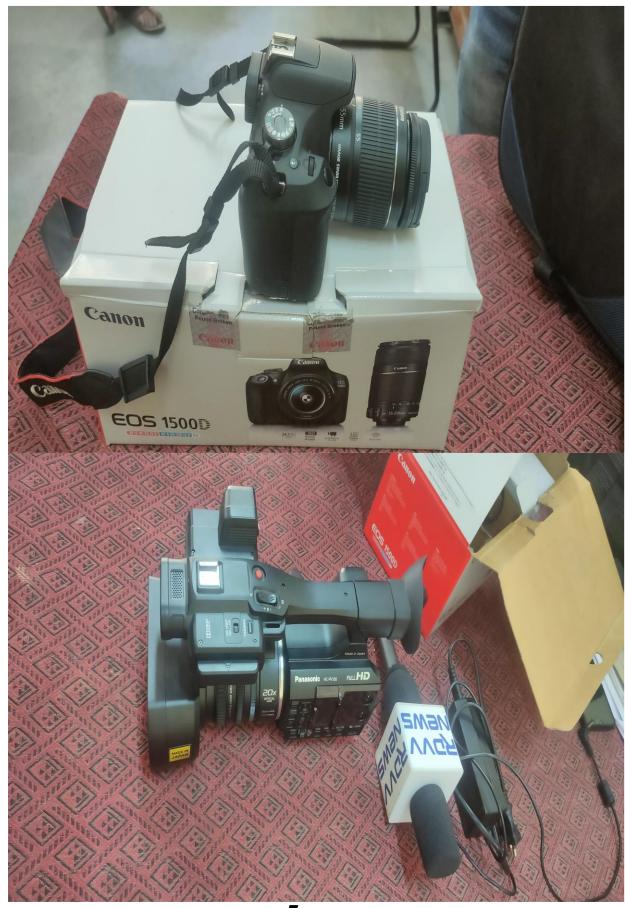

## Media Centre

### Media Laboratory/ Studios

सरस्वती विहार, पचपेढ़ी, जबलपुर–482001 (म.प्र.) Saraswati Vihar, Pachpedi, Jabalpur-482001 (M.P.)

(Formerly, University of Jabalpur) (NAAC Accredited Grade "B" University)