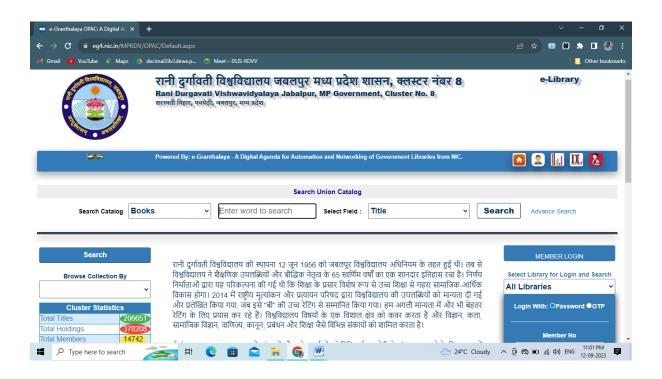

#### E-Granthalaya

सरस्वती विहार, पचपेढ़ी, जबलपुर—482001 (म.प्र.) Saraswati Vihar, Pachpedi, Jabalpur-482001 (M.P.)

(Formerly, University of Jabalpur) (NAAC Accredited Grade "B" University)