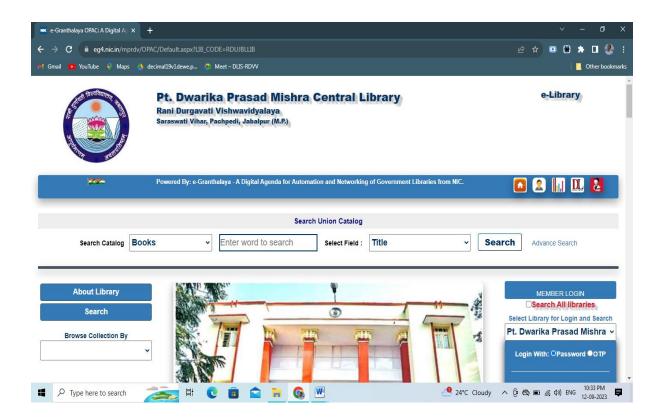

#### E-Granthalaya

सरस्वती विहार, पचपेढ़ी, जबलपुर—482001 (म.प्र.) Saraswati Vihar, Pachpedi, Jabalpur-482001 (M.P.)

(Formerly, University of Jabalpur) (NAAC Accredited Grade "B" University)