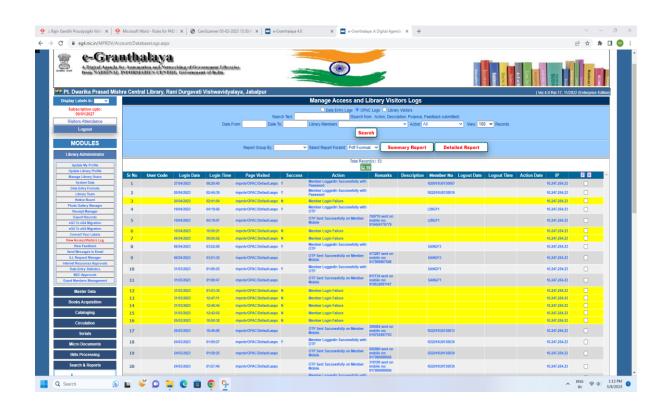

(Formerly, University of Jabalpur) (NAAC Accredited Grade "B" University)



4.2.1 Library is automated using Integrated Library Management System (ILMS) and has digitisation facility

# Index

| S.N. | Subject                  | Page No. |
|------|--------------------------|----------|
| 1.   | E-Granthalaya            | 2        |
| 2.   | Remote Access of Library | 3-6      |
| 3.   | Shodhganga               | 7        |
| 4.   | E-Shodh Sindhu           | 8-9      |
| 5.   | Plagiarism Check- URKUND | 10       |

## रानी दुर्गावती विश्वविद्यालय Rani Durgavati Vishwavidyalaya



सरस्वती विहार, पचपेढ़ी, जबलपुर—482001 (म.प्र.) Saraswati Vihar, Pachpedi, Jabalpur-482001 (M.P.)

(Formerly, University of Jabalpur) (NAAC Accredited Grade "B" University)

#### E-Granthalaya







सरस्वती विहार, पचपेढ़ी, जबलपुर—482001 (म.प्र.) Saraswati Vihar, Pachpedi, Jabalpur-482001 (M.P.)

(Formerly, University of Jabalpur) (NAAC Accredited Grade "B" University)

#### Remote Access of Library





### रानी दुर्गावती विश्वविद्यालय Rani Durgavati Vishwavidvalava



सरस्वती विहार, पचपेढ़ी, जबलपुर-482001 (म.प्र.) Saraswati Vihar, Pachpedi, Jabalpur-482001 (M.P.)





## रानी दुर्गावती विश्वविद्यालय Rani Durgavati Vishwavidyalava



सरस्वती विहार, पचपेढ़ी, जबलपुर—482001 (म.प्र.) Saraswati Vihar, Pachpedi, Jabalpur-482001 (M.P.)





#### रानी दुर्गावती विश्वविद्यालय Rani Durgavati Vishwavidvalava



सरस्वती विहार, पचपेढ़ी, जबलपुर—482001 (म.प्र.) Saraswati Vihar, Pachpedi, Jabalpur-482001 (M.P.)







(Formerly, University of Jabalpur) (NAAC Accredited Grade "B" University)

# Sh