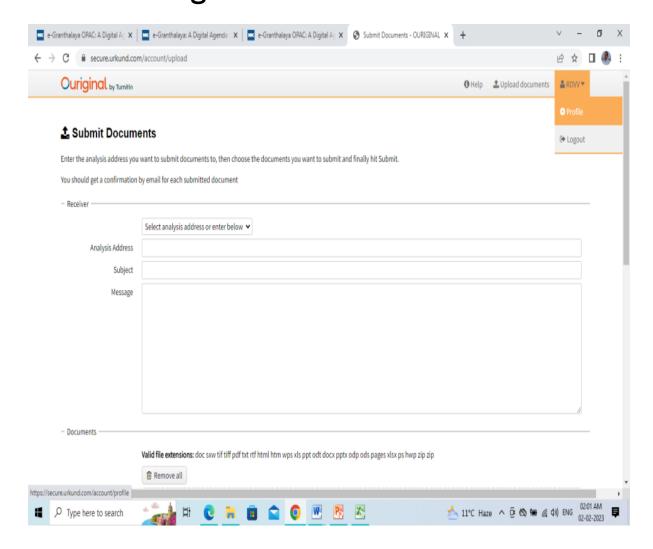

Saraswati Vihar, Pachpedi, Jabalpur-482001 (M.P.)







(Formerly, University of Jabalpur) (NAAC Accredited Grade "B" University)

# Shodhganga





सरस्वती विहार, पचपेढ़ी, जबलपुर—482001 (म.प्र.) Saraswati Vihar, Pachpedi, Jabalpur-482001 (M.P.)

(Formerly, University of Jabalpur) (NAAC Accredited Grade "B" University)

# E-Shodh Sindhu



128 Institutions

128 Institutions

113 Institutions

19 Journals

17 Journals

43 Journals

American Institute of Physics

H 💀 🤚

American Physical Society (ht

Annual Reviews (http://

# रानी दुर्गावती विश्वविद्यालय Rani Durgavati Vishwavidyalaya



सरस्वती विहार, पचपेढ़ी, जबलपुर-482001 (म.प्र.) Saraswati Vihar, Pachpedi, Jabalpur-482001 (M.P.)



(Formerly, University of Jabalpur) (NAAC Accredited Grade "B" University)



# Plagiarism Check- URKUND