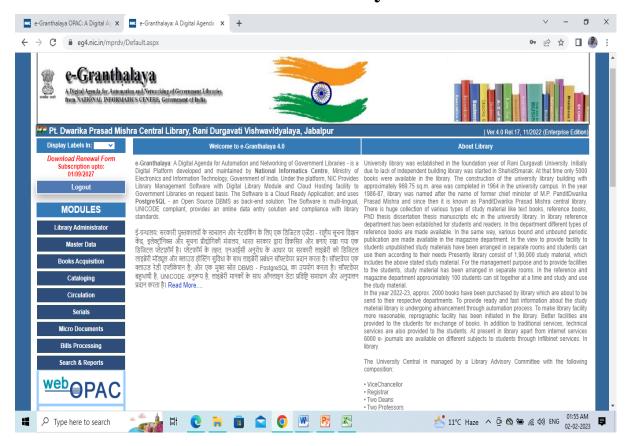

#### E-Granthalaya

सरस्वती विहार, पचपेढ़ी, जबलपुर—482001 (म.प्र.) Saraswati Vihar, Pachpedi, Jabalpur-482001 (M.P.)

(Formerly, University of Jabalpur) (NAAC Accredited Grade "B" University)