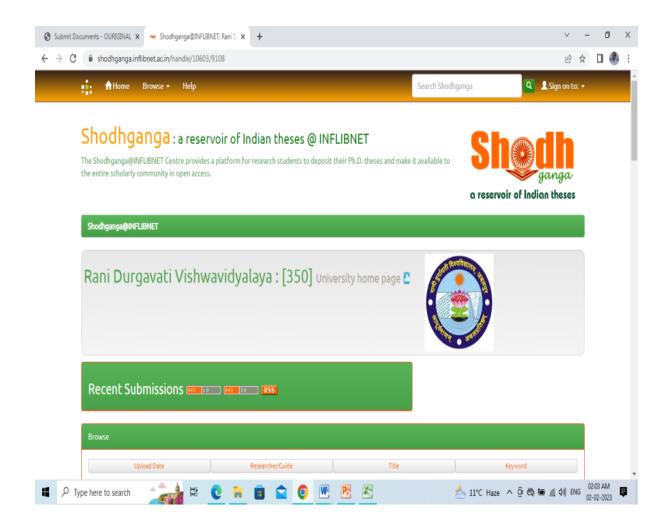

# Shodhganga

सरस्वती विहार, पचपेढ़ी, जबलपुर—482001 (म.प्र.) Saraswati Vihar, Pachpedi, Jabalpur-482001 (M.P.)

(Formerly, University of Jabalpur) (NAAC Accredited Grade "B" University)