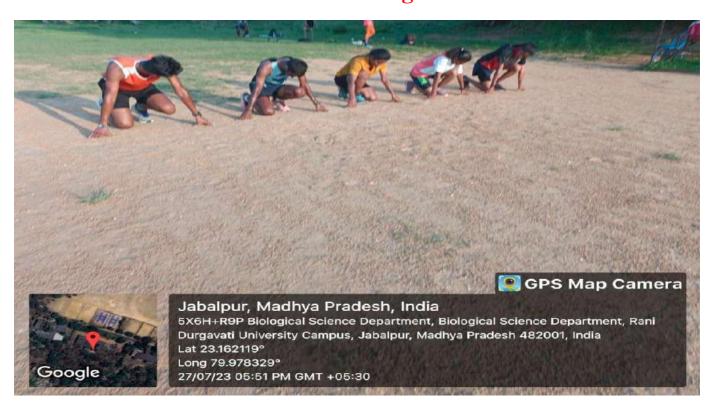

## Running

सरस्वती विहार, पचपेढ़ी, जबलपुर-482001 (म.प्र.) Saraswati Vihar, Pachpedi, Jabalpur-482001 (M.P.)

सरस्वती विहार, पचपेढ़ी, जबलपुर—482001 (म.प्र.) Saraswati Vihar, Pachpedi, Jabalpur-482001 (M.P.)