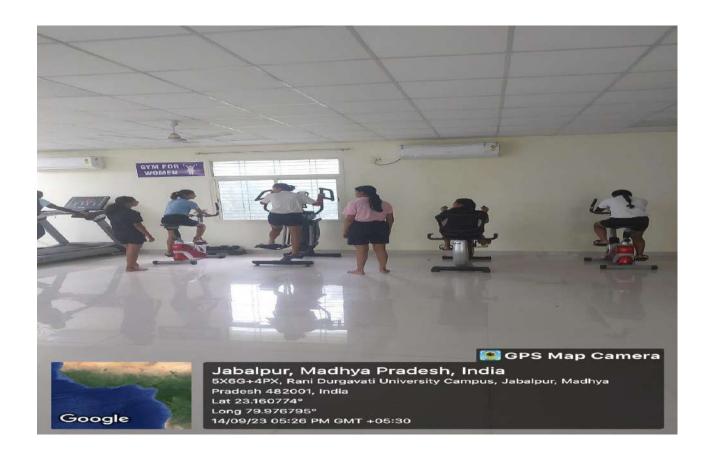

### **Gym Center**

सरस्वती विहार, पचपेढ़ी, जबलपुर—482001 (म.प्र.) Saraswati Vihar, Pachpedi, Jabalpur-482001 (M.P.)

सरस्वती विहार, पचपेढ़ी, जबलपुर—482001 (म.प्र.) Saraswati Vihar, Pachpedi, Jabalpur-482001 (M.P.)