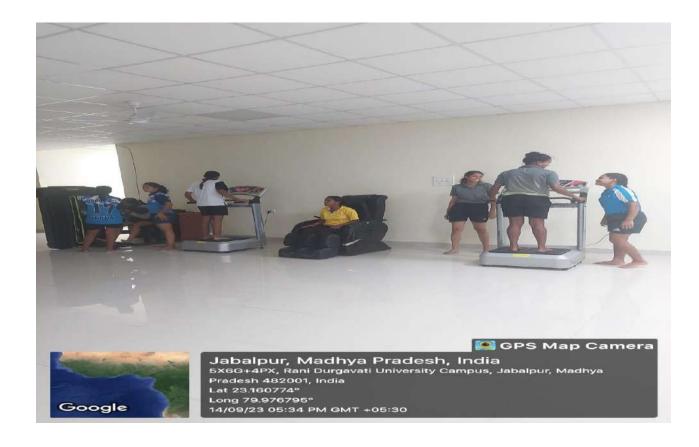

### **Gym Center**

सरस्वती विहार, पचपेढ़ी, जबलपुर—482001 (म.प्र.) Saraswati Vihar, Pachpedi, Jabalpur-482001 (M.P.)

सरस्वती विहार, पचपेढ़ी, जबलपुर—482001 (म.प्र.) Saraswati Vihar, Pachpedi, Jabalpur-482001 (M.P.)