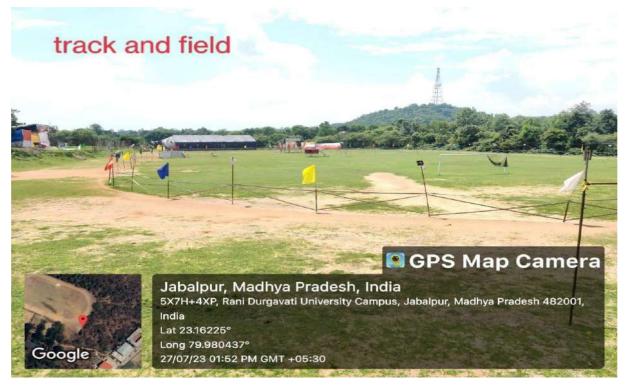

#### **Track and Field**

सरस्वती विहार, पचपेढ़ी, जबलपुर—482001 (म.प्र.) Saraswati Vihar, Pachpedi, Jabalpur-482001 (M.P.)

(Formerly, University of Jabalpur) (NAAC Accredited Grade "B" University)