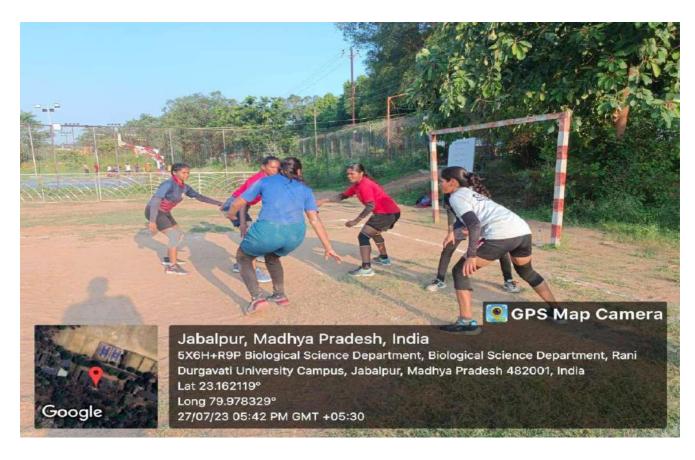

#### **HandBall**

(Formerly, University of Jabalpur) (NAAC Accredited Grade "B" University)

### Handball

सरस्वती विहार, पचपेढ़ी, जबलपुर—482001 (म.प्र.) Saraswati Vihar, Pachpedi, Jabalpur-482001 (M.P.)

(Formerly, University of Jabalpur) (NAAC Accredited Grade "B" University)