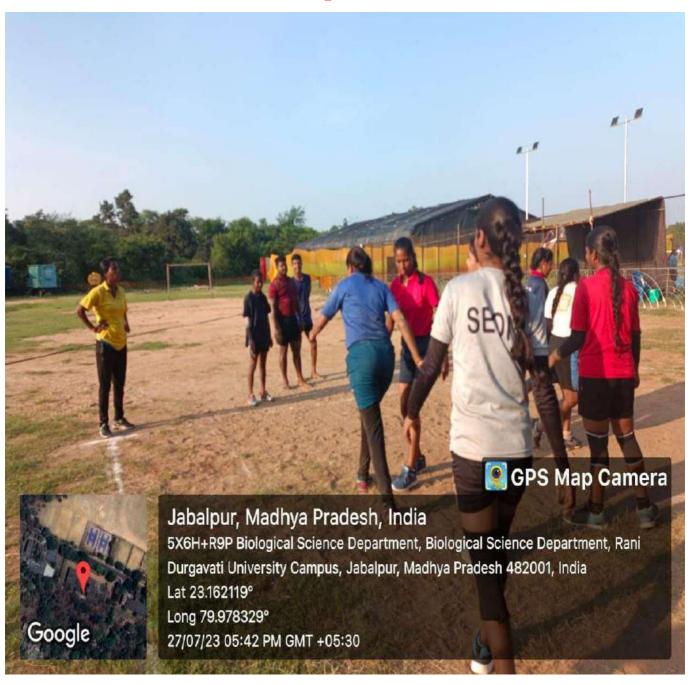

#### **HandBall**

(Formerly, University of Jabalpur) (NAAC Accredited Grade "B" University)

### Handball

सरस्वती विहार, पचपेढ़ी, जबलपुर—482001 (म.प्र.) Saraswati Vihar, Pachpedi, Jabalpur-482001 (M.P.)

(Formerly, University of Jabalpur) (NAAC Accredited Grade "B" University)