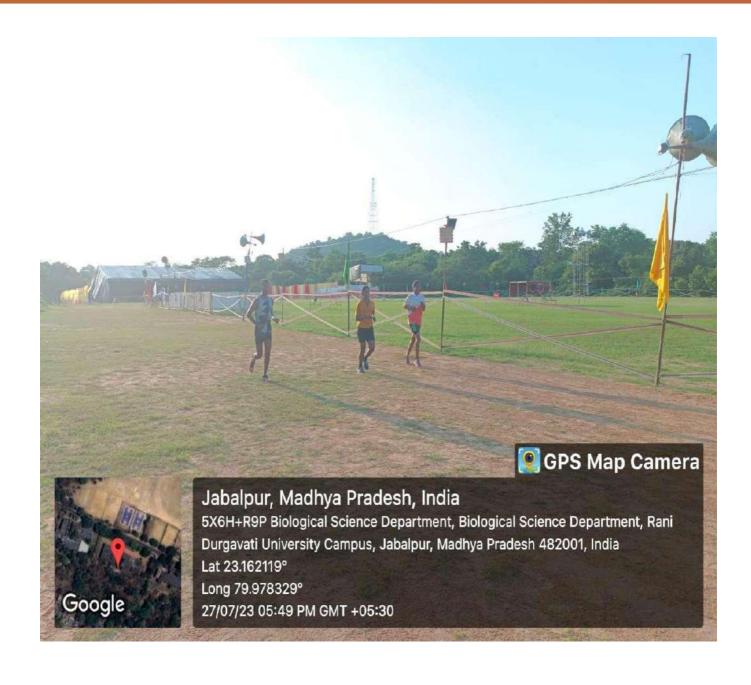

## Running

सरस्वती विहार, पचपेढ़ी, जबलपुर-482001 (म.प्र.) Saraswati Vihar, Pachpedi, Jabalpur-482001 (M.P.)

सरस्वती विहार, पचपेढ़ी, जबलपुर—482001 (म.प्र.) Saraswati Vihar, Pachpedi, Jabalpur-482001 (M.P.)