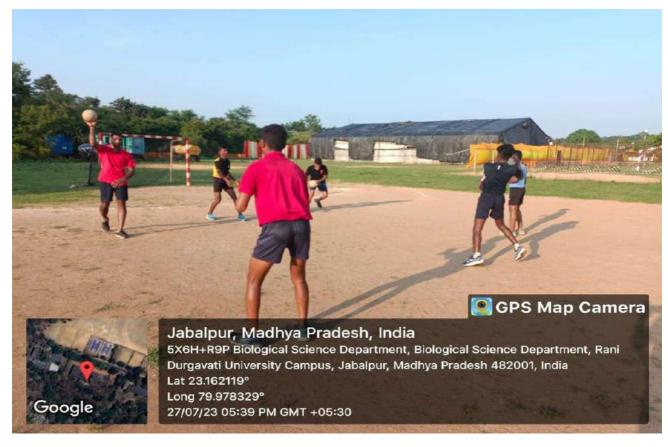

#### **Football Court**

सरस्वती विहार, पचपेढ़ी, जबलपुर—482001 (म.प्र.) Saraswati Vihar, Pachpedi, Jabalpur-482001 (M.P.)

(Formerly, University of Jabalpur) (NAAC Accredited Grade "B" University)

#### **Football Ground**

सरस्वती विहार, पचपेढ़ी, जबलपुर—482001 (म.प्र.) Saraswati Vihar, Pachpedi, Jabalpur-482001 (M.P.)

(Formerly, University of Jabalpur) (NAAC Accredited Grade "B" University)