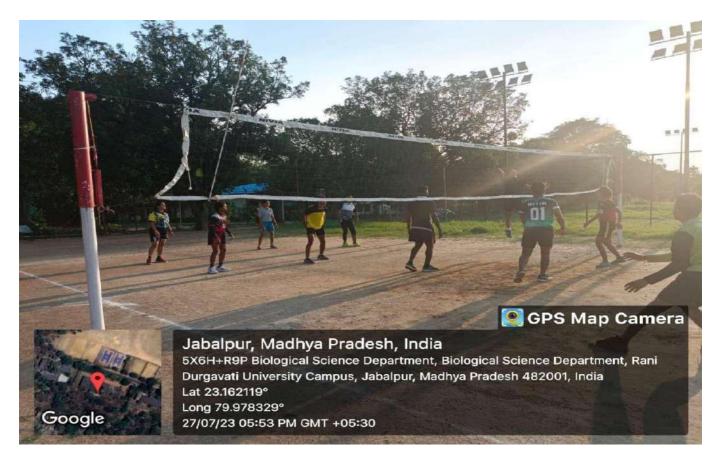

## **Volley Ball**

(Formerly, University of Jabalpur) (NAAC Accredited Grade "B" University)