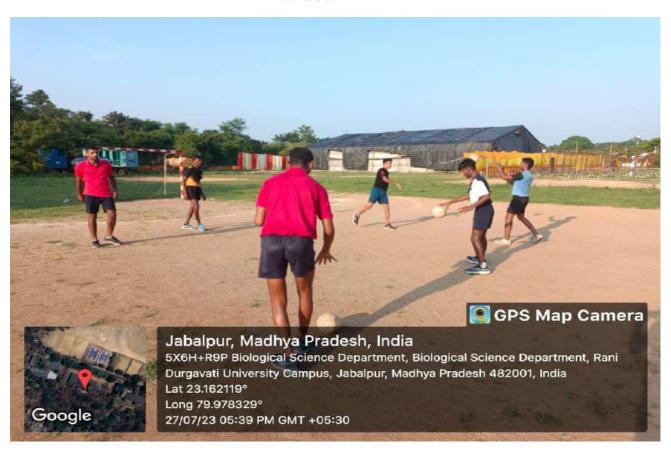

#### **Football Court**

सरस्वती विहार, पचपेढ़ी, जबलपुर—482001 (म.प्र.) Saraswati Vihar, Pachpedi, Jabalpur-482001 (M.P.)

(Formerly, University of Jabalpur) (NAAC Accredited Grade "B" University)

#### **Football Ground**

सरस्वती विहार, पचपेढ़ी, जबलपुर—482001 (म.प्र.) Saraswati Vihar, Pachpedi, Jabalpur-482001 (M.P.)

(Formerly, University of Jabalpur) (NAAC Accredited Grade "B" University)