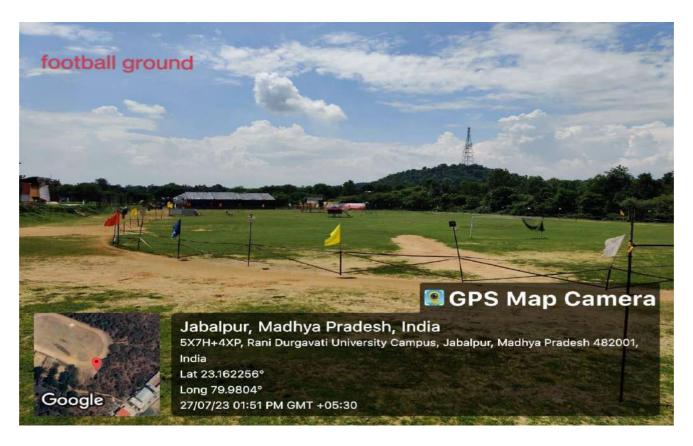

#### **Football Ground**

सरस्वती विहार, पचपेढ़ी, जबलपुर—482001 (म.प्र.) Saraswati Vihar, Pachpedi, Jabalpur-482001 (M.P.)

(Formerly, University of Jabalpur) (NAAC Accredited Grade "B" University)