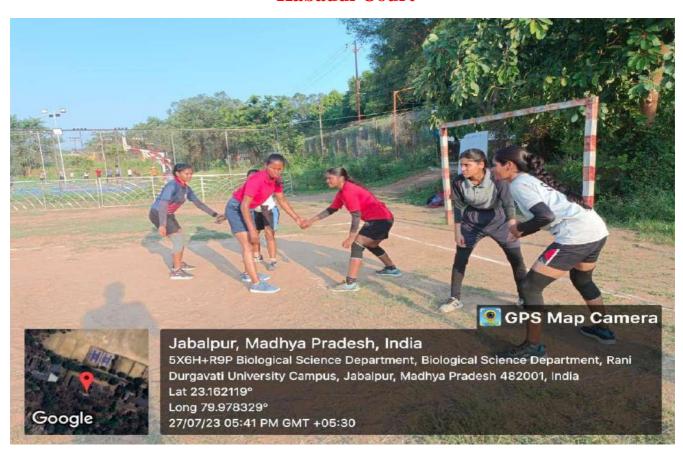

#### **HandBall**

(Formerly, University of Jabalpur) (NAAC Accredited Grade "B" University)

### Handball

सरस्वती विहार, पचपेढ़ी, जबलपुर—482001 (म.प्र.) Saraswati Vihar, Pachpedi, Jabalpur-482001 (M.P.)

(Formerly, University of Jabalpur) (NAAC Accredited Grade "B" University)