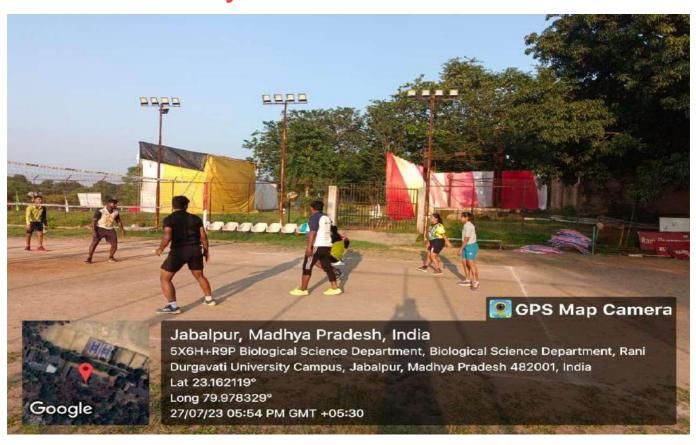

## **Volley Ball**

(Formerly, University of Jabalpur) (NAAC Accredited Grade "B" University)