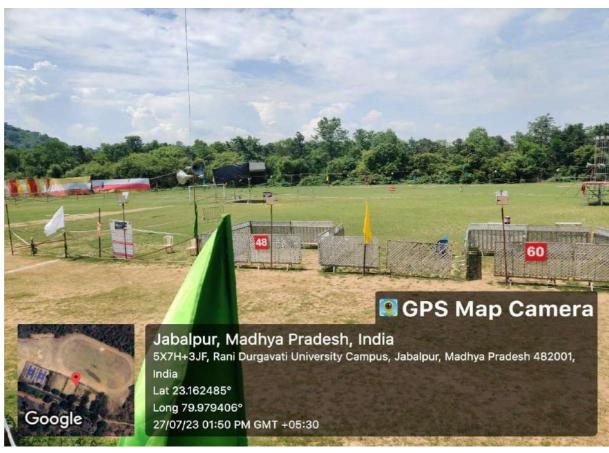

## **Sports Ground**

(Formerly, University of Jabalpur) (NAAC Accredited Grade "B" University)