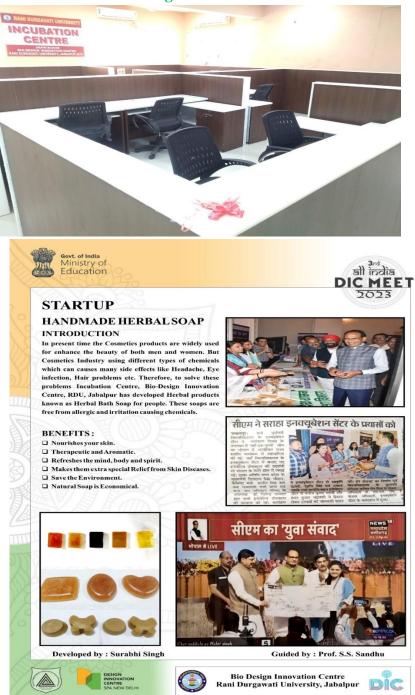

#### **5: Business Lab** Bio-Design Innovation Centre

## 10: Any other facility to support research

**Bio-Design Innovation Center,** Rani Durgavati Vishwavidyalaya, Jabalpur Link: <u>https://www.dicrdvv.org.in/dic</u>