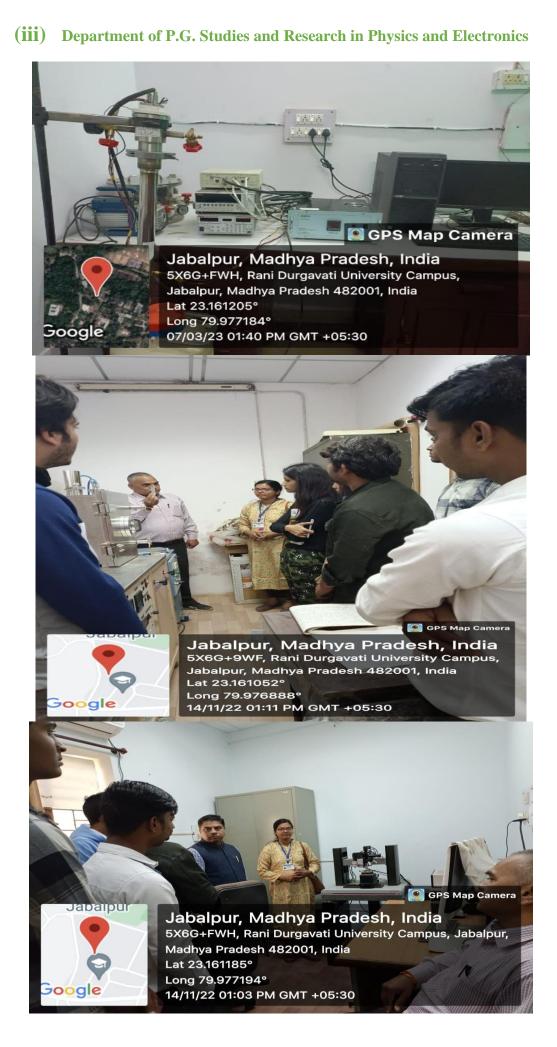

रानी दुर्गावती विश्वविद्यालय Rani Durgavati Vishwavidyalaya

(Formerly, University of Jabalpur) (NAAC Accredited Grade "B" University)



## **3.1.5.** Institution has the following facilities to support research:

- **1.** Central Instrumentation Centre
- 2. Animal House/Green House
- 3. Museum
- 4. Media laboratory/Studios
- 5. Business Lab
- 6. Research/Statistical Databases
- 7. Mootcourt
- 8. Theatre
- 9. Art Gallery
- 10. Any other facility to support research

# 1: Central Instrumentation Centre (04)

## (i) Department of P.G. Studies and Research in Chemistry and Pharmacy





## (ii) Department of P.G. Studies and Research in Biological Science



**3: Museum** Department of P.G. Studies and Research in AIHC



4: Media laboratory/Studios Department of P.G. Studies and Research in Mass Communications



#### **5: Business Lab** Bio-Design Innovation Centre









## **7: Moot Court** Department of P.G. Studies and Research in Law



# 8: Theatre







## 10: Any other facility to support research

**Bio-Design Innovation Center,** Rani Durgavati Vishwavidyalaya, Jabalpur Link: <u>https://www.dicrdvv.org.in/dic</u>