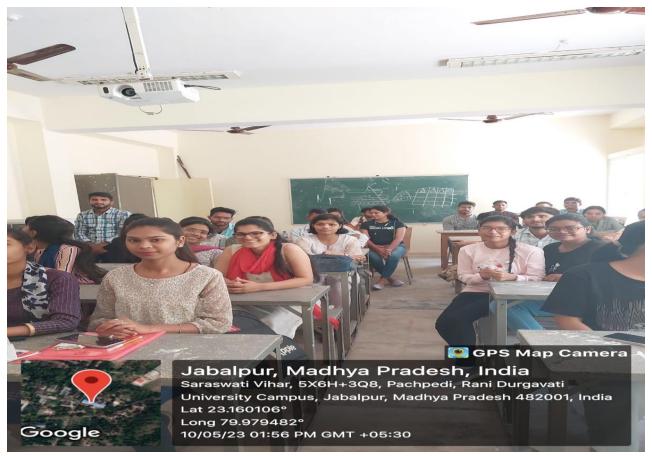

2.3.2 Teachers use ICT enabled tools including online resources for effective teaching and learning process.

All the departments of the University have ICT enabled classrooms. Majority of them have smart class rooms too. The ICT enabled teaching includes, LCD/LED projectors, interactive digital projection board, e-learning resources as well as Wi-Fi access.

## **ICT Enabled Class Rooms**