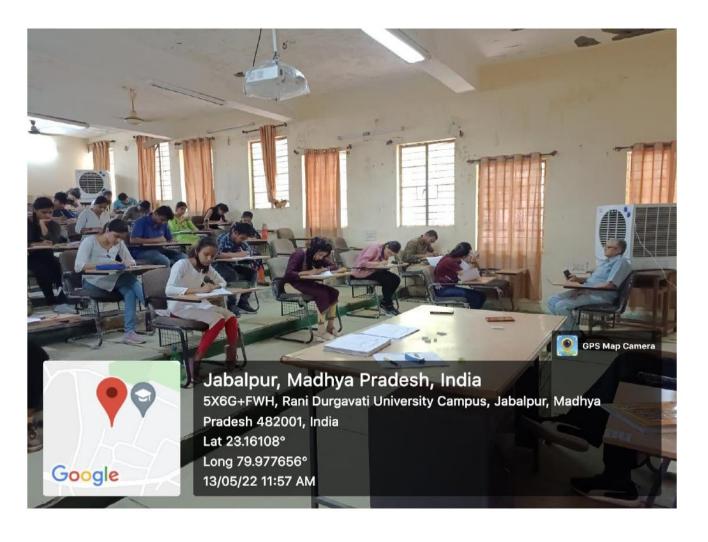

2.3.2 Teachers use ICT enabled tools including online resources for effective teaching and learning process.

All the departments of the University have ICT enabled classrooms. Majority of them have smart class rooms too. The ICT enabled teaching includes, LCD/LED projectors, interactive digital projection board, e-learning resources as well as Wi-Fi access.

## **ICT Enabled Class Rooms**