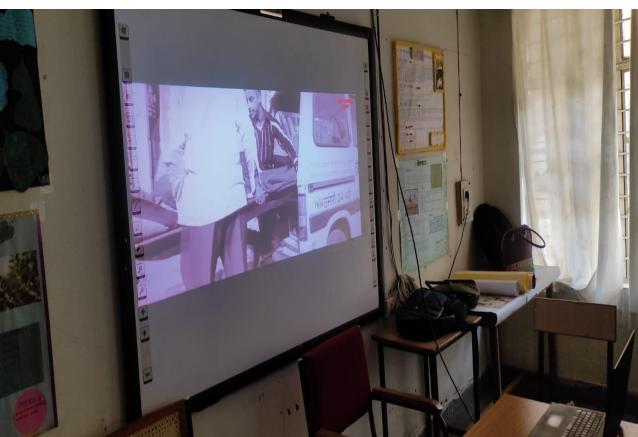

2.3.2 Teachers use ICT enabled tools including online resources for effective teaching and learning process.

All the departments of the University have ICT enabled classrooms. Majority of them have smart class rooms too. The ICT enabled teaching includes, LCD/LED projectors, interactive digital projection board, e-learning resources as well as Wi-Fi access.

## **ICT Enabled Class Rooms**