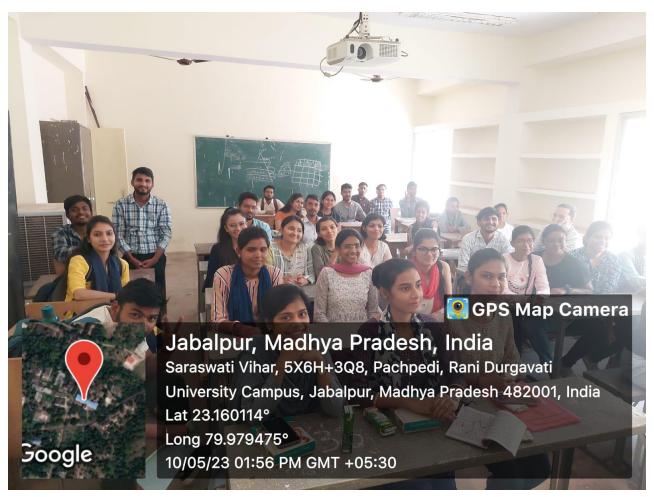

2.3.2 Teachers use ICT enabled tools including online resources for effective teaching and learning process.

All the departments of the University have ICT enabled classrooms. Majority of them have smart class rooms too. The ICT enabled teaching includes, LCD/LED projectors, interactive digital projection board, e-learning resources as well as Wi-Fi access.

## **ICT Enabled Class Rooms**