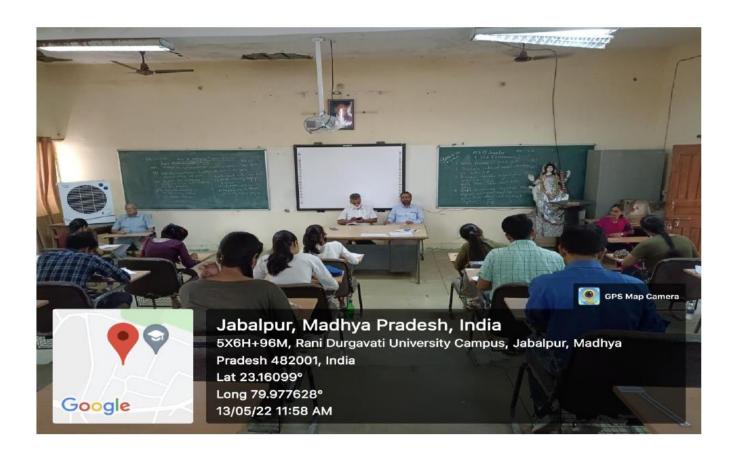

2.3.2 Teachers use ICT enabled tools including online resources for effective teaching and learning process.

All the departments of the University have ICT enabled classrooms. Majority of them have smart class rooms too. The ICT enabled teaching includes, LCD/LED projectors, interactive digital projection board, e-learning resources as well as Wi-Fi access.

## **ICT Enabled Class Rooms**