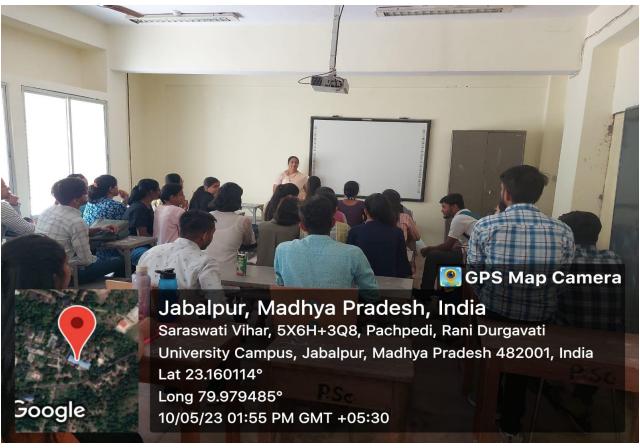

2.3.2 Teachers use ICT enabled tools including online resources for effective teaching and learning process.

All the departments of the University have ICT enabled classrooms. Majority of them have smart class rooms too. The ICT enabled teaching includes, LCD/LED projectors, interactive digital projection board, e-learning resources as well as Wi-Fi access.

## **ICT Enabled Class Rooms**