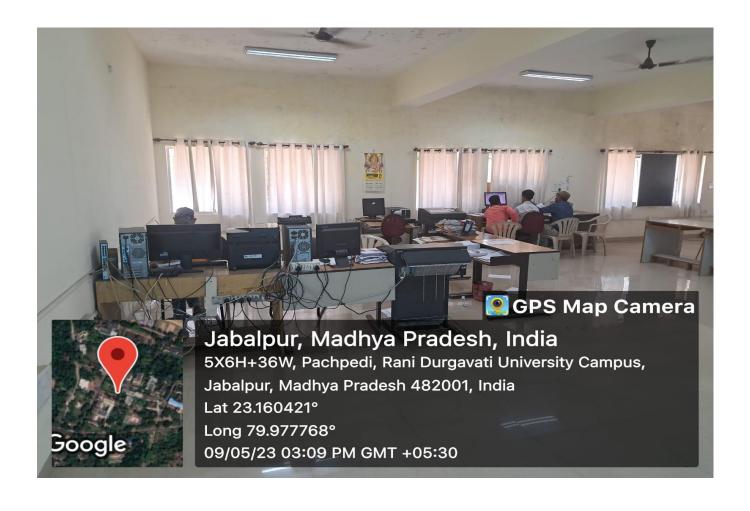

2.3.2 Teachers use ICT enabled tools including online resources for effective teaching and learning process.

All the departments of the University have ICT enabled classrooms. Majority of them have smart class rooms too. The ICT enabled teaching includes, LCD/LED projectors, interactive digital projection board, e-learning resources as well as Wi-Fi access.

## **ICT Enabled Class Rooms**