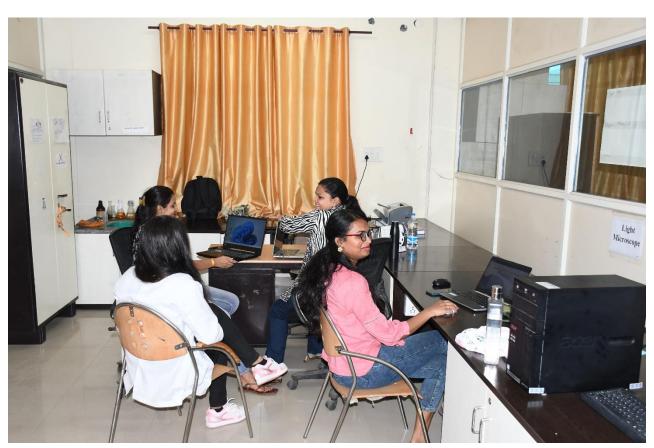

2.3.2 Teachers use ICT enabled tools including online resources for effective teaching and learning process.

All the departments of the University have ICT enabled classrooms. Majority of them have smart class rooms too. The ICT enabled teaching includes, LCD/LED projectors, interactive digital projection board, e-learning resources as well as Wi-Fi access.

## **ICT Enabled Class Rooms**