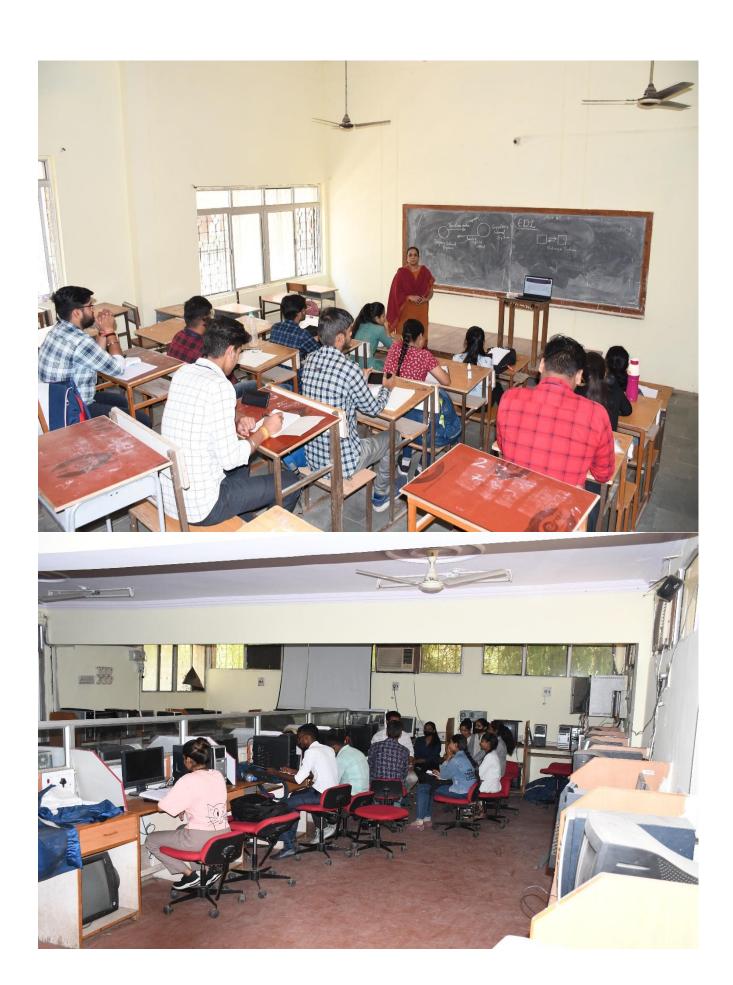

2.3.2 Teachers use ICT enabled tools including online resources for effective teaching and learning process.

All the departments of the University have ICT enabled classrooms. Majority of them have smart class rooms too. The ICT enabled teaching includes, LCD/LED projectors, interactive digital projection board, e-learning resources as well as Wi-Fi access.

## **ICT Enabled Class Rooms**