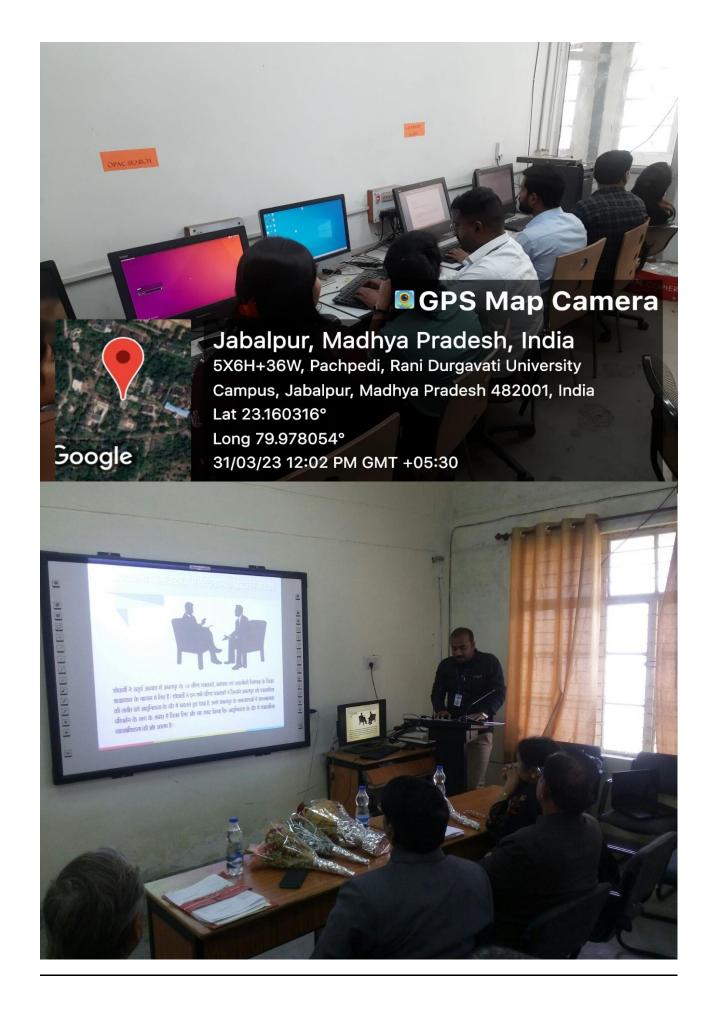

2.3.2 Teachers use ICT enabled tools including online resources for effective teaching and learning process.

All the departments of the University have ICT enabled classrooms. Majority of them have smart class rooms too. The ICT enabled teaching includes, LCD/LED projectors, interactive digital projection board, e-learning resources as well as Wi-Fi access.

## **ICT Enabled Class Rooms**