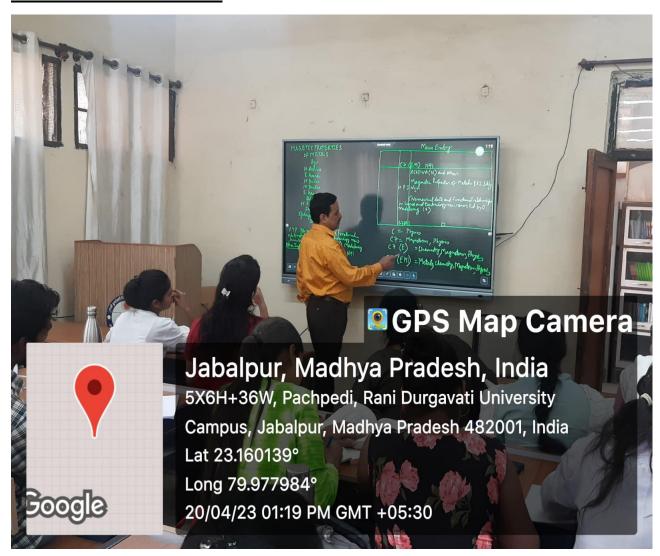

2.3.2 Teachers use ICT enabled tools including online resources for effective teaching and learning process.

All the departments of the University have ICT enabled classrooms. Majority of them have smart class rooms too. The ICT enabled teaching includes, LCD/LED projectors, interactive digital projection board, e-learning resources as well as Wi-Fi access.

## **ICT Enabled Class Rooms**