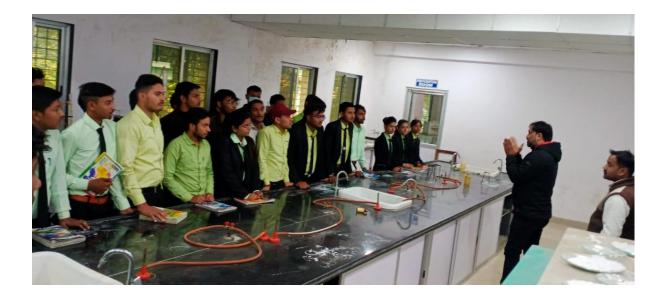

# रानी दुर्गावती विश्वविद्यालय Rani Durgavati Vishwavidyalaya



सरस्वती विहार, पचपेढ़ी, जबलपुर–482001 (म.प्र.) Saraswati Vihar, Pachpedi, Jabalpur-482001 (M.P.)

(Formerly, University of Jabalpur) (NAAC Accredited Grade "B" University)

2.3.1 Student centric methods, such as experiential learning, participative learning and problem-solving methodologies are used for enhancing learning experiences.

The entire teaching-learning system of the university is student-centric. Class-room teaching is interactive, promoting participative learning and encouraging two –way dialogue.

# **STUDENTS PARTICIPATION :INTERACTIVE SESSIONS**







#### **STUDENTS PARTICIPATION : DEVELOPMENT PROGRAM**









# **STUDENTS PARTICIPATION :STUDIO SETTING**



#### **STUDENTS PARTICIPATION : MOOT COURT**



#### **ONLINE : WEBINAR**









#### **STUDENTS PARTICIPATION : LECTURE**





### STUDENTS PARTICIPATE IN SEMINAR



# ता, जबलपुर। रानी दुग में आज 29 मार्च को f शेखर समारोह का शुभा



#### **RAJSHEKHAR PROGRAMME**