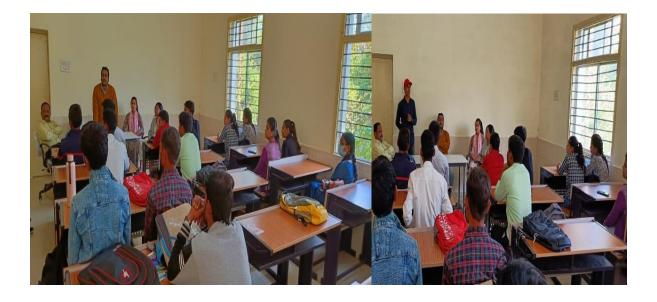

2.3.1 Student centric methods, such as experiential learning, participative learning and problem-solving methodologies are used for enhancing learning experiences.

The entire teaching-learning system of the university is student-centric. Class-room teaching is interactive, promoting participative learning and encouraging two –way dialogue.