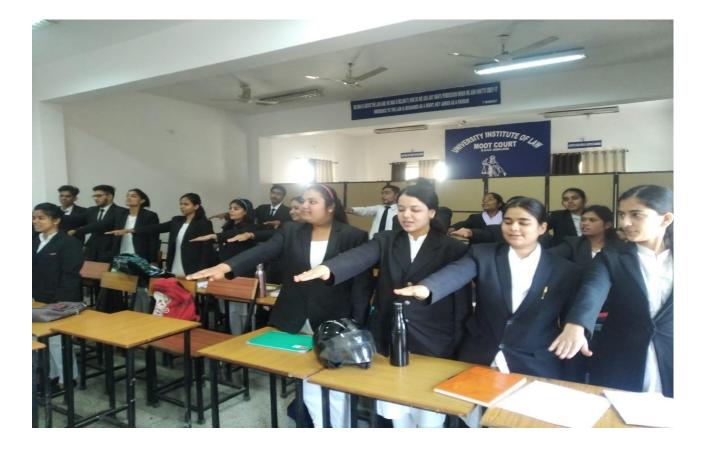

# रानी दुर्गावती विश्वविद्यालय Rani Durgavati Vishwavidyalaya



सरस्वती विहार, पचपेढ़ी, जबलपुर–482001 (म.प्र.) Saraswati Vihar, Pachpedi, Jabalpur-482001 (M.P.)

(Formerly, University of Jabalpur) (NAAC Accredited Grade "B" University)

2.3.1 Student centric methods, such as experiential learning, participative learning and problem-solving methodologies are used for enhancing learning experiences.

The entire teaching-learning system of the university is student-centric. Class-room teaching is interactive, promoting participative learning and encouraging two –way dialogue.

# **STUDENTS PARTICIPATION :INTERACTIVE SESSIONS**







#### **STUDENTS PARTICIPATION : DEVELOPMENT PROGRAM**









# **STUDENTS PARTICIPATION :STUDIO SETTING**



#### **STUDENTS PARTICIPATION : MOOT COURT**



#### **ONLINE : WEBINAR**









#### **STUDENTS PARTICIPATION : LECTURE**





### STUDENTS PARTICIPATE IN SEMINAR



# ता, जबलपुर। रानी दुग में आज 29 मार्च को f शेखर समारोह का शुभा



#### **RAJSHEKHAR PROGRAMME**