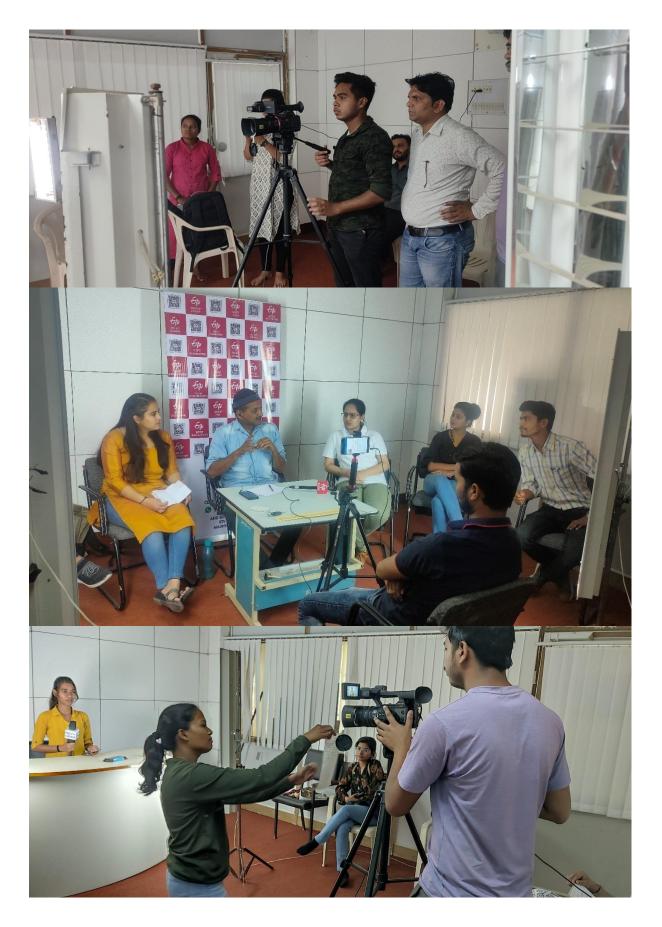

# रानी दुर्गावती विश्वविद्यालय Rani Durgavati Vishwavidyalaya



सरस्वती विहार, पचपेढ़ी, जबलपुर–482001 (म.प्र.) Saraswati Vihar, Pachpedi, Jabalpur-482001 (M.P.)

(Formerly, University of Jabalpur) (NAAC Accredited Grade "B" University)

2.3.1 Student centric methods, such as experiential learning, participative learning and problem-solving methodologies are used for enhancing learning experiences.

The entire teaching-learning system of the university is student-centric. Class-room teaching is interactive, promoting participative learning and encouraging two –way dialogue.

# **STUDENTS PARTICIPATION :INTERACTIVE SESSIONS**







#### **STUDENTS PARTICIPATION : DEVELOPMENT PROGRAM**









# **STUDENTS PARTICIPATION :STUDIO SETTING**



#### **STUDENTS PARTICIPATION : MOOT COURT**



#### **ONLINE : WEBINAR**









#### **STUDENTS PARTICIPATION : LECTURE**





### STUDENTS PARTICIPATE IN SEMINAR



# ता, जबलपुर। रानी दुग में आज 29 मार्च को f शेखर समारोह का शुभा



#### **RAJSHEKHAR PROGRAMME**