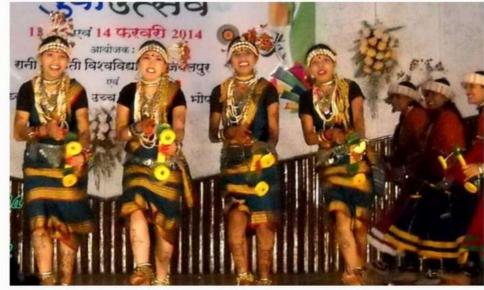

# 7.2.1-B- Students of Catchment area of of Rani Durgavati University Performing Various Folk Dance forms.

सरस्वती विहार, पचपेढ़ी, जबलपुर-482001 (म.प्र.) Saraswati Vihar, Pachpedi, Jabalpur-482001 (M.P.)