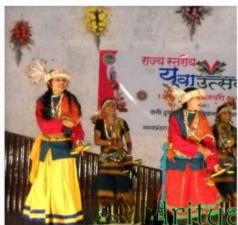

# 7.2.1-B- Students of Catchment area of of Rani Durgavati University Performing Various Folk Dance forms.

सरस्वती विहार, पचपेढ़ी, जबलपुर-482001 (म.प्र.) Saraswati Vihar, Pachpedi, Jabalpur-482001 (M.P.)