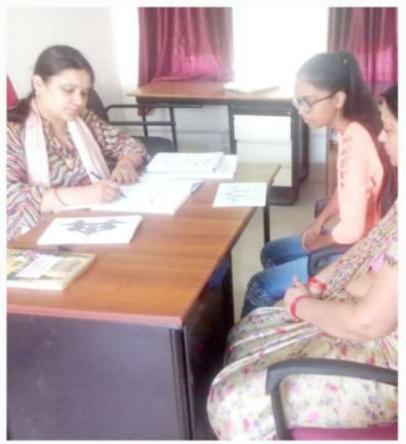

### रानी दुर्गावती विश्वविद्यालय, जनलपुर (म.प्र.) ऑनलाईन ६० दिवसीय मनोवैज्ञानिक परीक्षण एवं कैरियर मार्गदर्शन परामर्श शिविर

📵 केरियर गाईडंस कांउसलिंग ट्रेनिंग व प्लेसमेंट प्रकोष्ट 📵

### कैरियर गाइडेंस काउंसलिंग ट्रेनिंग व प्लेससेंट प्रकोध्ठ रानी दुर्गावती विश्वविद्यालय, जबलपुर (म.प्र.)

१२० दिवसीय मानोवैज्ञानिक परीक्षण प्रविधि द्वारा कैरियर मार्गदर्शन एवं मनोवैज्ञानिक परामर्श शिविर

साइकोमेट्रिक टेस्ट के साथ विशेषजों द्वारा कैरियर संबंधी समस्याओं का समाधान एवं उचित मार्गदर्शन प्रदान किया जायेगा। छात्र-छात्राओं के लिए आयोजित यह शिविर निःशुल्क है। जिसका लाभ 10वीं/12वीं/स्नातक/स्नातकोत्तर/ डिप्लोमा, शोध छात्र-छात्राएं एवं अभिभावक/ पालकगण ले सकते हैं। उक्त जानकारी प्रो सुरेन्द्र सिंह, निदेशक, कैरियर, मार्गदर्शन एवं प्लसमेंट प्रकोष्ट द्वारा दी गई। परिसंवाद आज - रादुविवि के कैरियर काउंसिलंग, ट्रेनिंग व प्लेसमेंट प्रकोष्ठ द्वारा कैरियर मार्गदर्शन के अंतर्गत जारी शिविर के अंतर्गत आज मनोवैज्ञानिक परीक्षणों से लाभान्वित छात्र-छात्राओं के लिए परिसंवाद का आयोजन किया गया है। अध्यक्षता रादुविवि कुलपति प्रो. कपिलदेव मिश्र करेंगे। कार्यक्रम दोपहर 3 बजे से विज्ञान भवन में होगा।