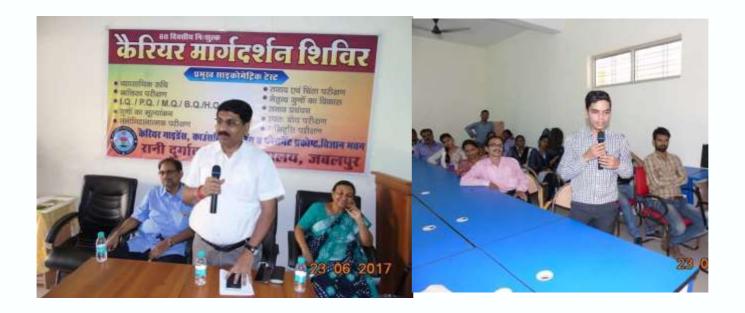

# 60 दिवसीय कैरियर मार्गदर्शन शिविर आज से

जबलपुर• रानी दुर्गावती विश्वविद्यालय में आज से 60 दिवसीय 'कैरियर मार्गदर्शन शिविर' शुरू होने जा रहा है। शिविर का आरभ कुलपति प्रो.

कपिल देव मिश्र की अध्यक्षता में दोपहर 12:30 बजे से 'विज्ञान भवन' में होगा। शिविर में

साइकोमेट्रिक टेस्ट के साथ विशेषजों द्वारा कैरियर संबंधी समस्याओं का समाधान एवं उचित मार्गदर्शन प्रदान किया जायेगा। छात्र-छात्राओं के लिए आयोजित यह शिविर निःशुल्क है। जिसका लाभ 10वीं/12वीं/स्नातक/स्नातकोत्तर/ डिप्लोमा, शोध छात्र-छात्राएं एवं अभिभावक/ पालकगण ले सकते हैं। उक्त जानकारी प्रो सुरेन्द्र सिंह, निदेशक, कैरियर, मार्गदर्शन एवं प्लसमेंट प्रकोष्ट द्वारा दी गई। परिसंवाद आज - रादुविवि के कैरियर काउंसिलंग, ट्रेनिंग व प्लेसमेंट प्रकोष्ठ द्वारा कैरियर मार्गदर्शन के अंतर्गत जारी शिविर के अंतर्गत आज मनोवैज्ञानिक परीक्षणों से लाभान्वित छात्र-छात्राओं के लिए परिसंवाद का आयोजन किया गया है। अध्यक्षता रादुविवि कुलपति प्रो. कपिलदेव मिश्र करेंगे। कार्यक्रम दोपहर 3 बजे से विज्ञान भवन में होगा।