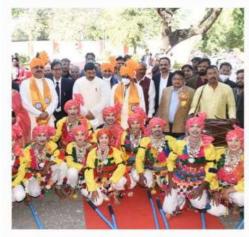

# 7.2.1-B- Students of Catchment area of of Rani Durgavati University Performing Various Folk Dance forms.

सरस्वती विहार, पचपेढ़ी, जबलपुर-482001 (म.प्र.) Saraswati Vihar, Pachpedi, Jabalpur-482001 (M.P.)