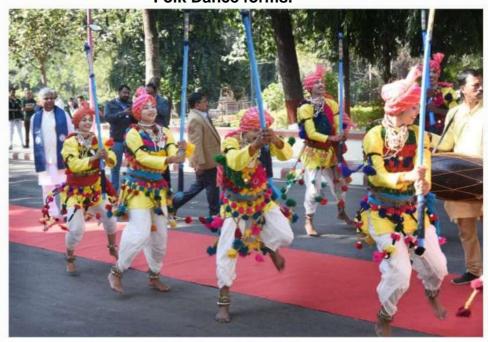

# 7.2.1-B- Students of Catchment area of of Rani Durgavati University Performing Various Folk Dance forms.

सरस्वती विहार, पचपेढ़ी, जबलपुर-482001 (म.प्र.) Saraswati Vihar, Pachpedi, Jabalpur-482001 (M.P.)