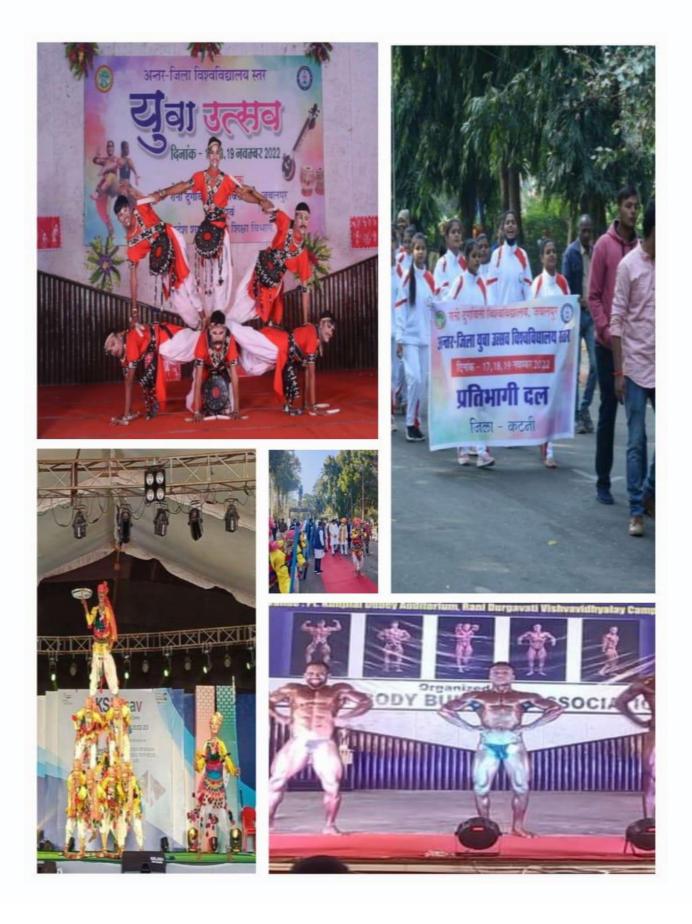

#### **Extra Curricular Activities**

सरस्वती विहार, पचपेढ़ी, जबलपुर–482001 (म.प्र.) Saraswati Vihar, Pachpedi, Jabalpur-482001 (M.P.)

(Formerly, University of Jabalpur) (NAAC Accredited Grade "B" University)

#### **Extra Curricular Activities**