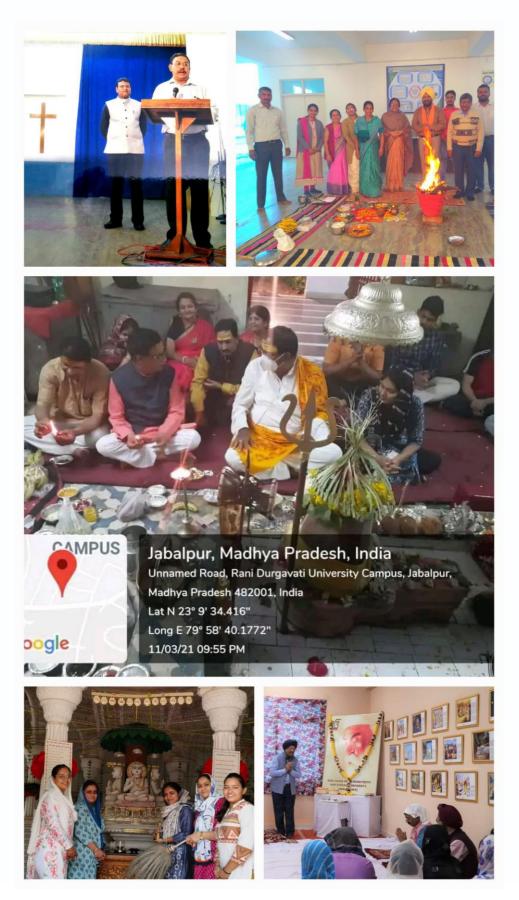

# 7.1.8. Supporting documents(Images) on the information provided (as reflected in the administrative and academic activities of the Institution)

सरस्वती विहार, पचपेढ़ी, जबलपुर–482001 (म.प्र.) Saraswati Vihar, Pachpedi, Jabalpur-482001 (M.P.)