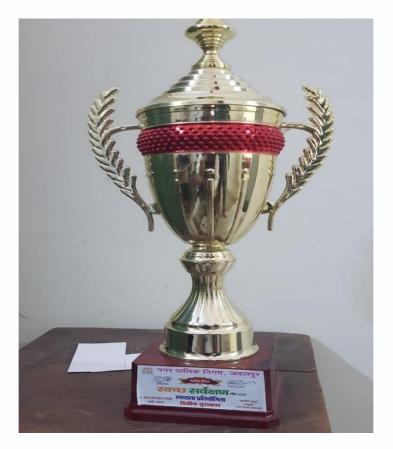

### 7.1.6. Award Received

Trophy of Swacchta Award given by

Municipal Corporation of Jabalpur

रानी दुर्गावती विश्वविद्यालय Rani Durgavati Vishwavidyalaya

(Formerly, University of Jabalpur) (NAAC Accredited Grade "B" University)