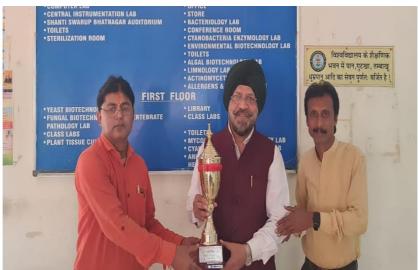

### 7.1.6. Award Received

Trophy of Swacchta Award given by

Municipal Corporation of Jabalpur

रानी दुर्गावती विश्वविद्यालय Rani Durgavati Vishwavidyalaya

(Formerly, University of Jabalpur) (NAAC Accredited Grade "B" University)