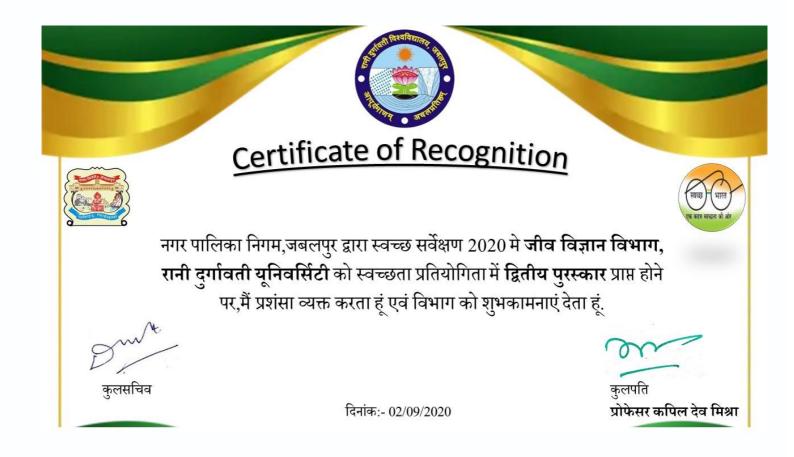

## 7.1.6

Quality audits on environment and energy are regularly undertaken by the Institution and any awards received for such green campus initiatives:

### 7.1.6. Award Received

Trophy of Swacchta Award given by

Municipal Corporation of Jabalpur

रानी दुर्गावती विश्वविद्यालय Rani Durgavati Vishwavidyalaya

(Formerly, University of Jabalpur) (NAAC Accredited Grade "B" University)

#### **Certificate of Swacchta Award**