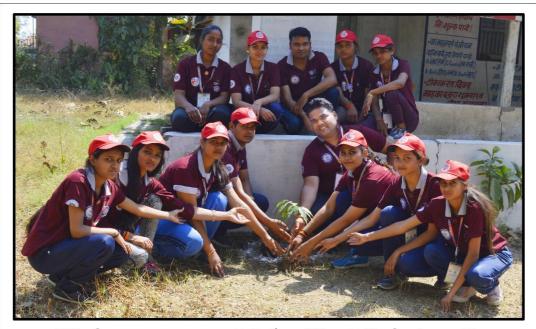

रादुविवि की एन.एस.एस. द्वारा सत्र २०१९ में आयोजित ०७ दिवसीय नेतृत्व प्रशिक्षण शिविर के दौरान ग्राम - बरमान में पौधारोपण करते अधिकारी व स्वयंसेवक छात्र

सरस्वती विहार, पचपेढ़ी, जबलपुर—482001 (म.प्र.) Saraswati Vihar, Pachpedi, Jabalpur-482001 (M.P.)