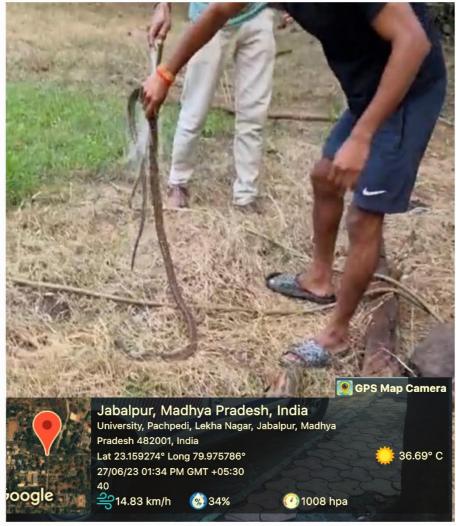

#### **Natural Vegetation and Animal Life in the Campus**

Our University preserve natural vegetation and animal life and follow Bio-diversity management. We do not disturb their habitat and we even do not kill any snake found in the campus. They are carefully transferred to Dumna Nature park & so are protected.