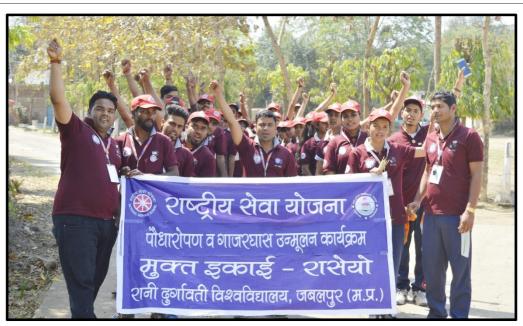

रादुविवि की एन.एस.एस. द्वारा सत्र 2019 में आयोजित 07 दिवसीय नेतृत्व प्रशिक्षण शिविर के दौरान ग्राम-बध्वार में पर्यावरण जागरूकता रैली निकालते अधिकारी व स्वयंसेवक छात्र

सरस्वती विहार, पचपेढ़ी, जबलपुर—482001 (म.प्र.) Saraswati Vihar, Pachpedi, Jabalpur-482001 (M.P.)