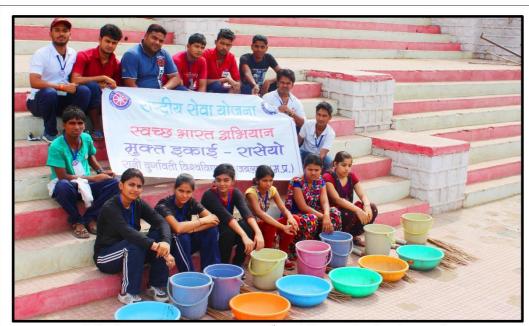

(Formerly, University of Jabalpur) (NAAC Accredited Grade "B" University)

रादुविवि की एन.एस.एस. द्वारा सत्र २०१७ में आयोजित ०७ दिवसीय नेतृत्व प्रशिक्षण शिविर के दौरान ग्राम-बघुवार में पर्यावरण संरक्षण कार्यक्रम के अंतर्गत नर्मदाघाट मे स्वच्छता कार्य के दौरान अधिकारी व स्वयंसेवक छात्र