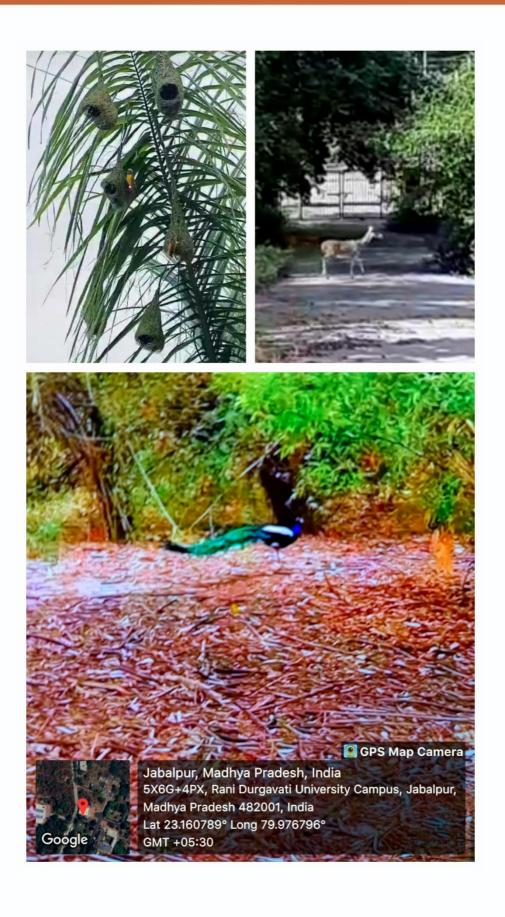

#### **Natural Vegetation and Animal Life in the Campus**

Our University preserve natural vegetation and animal life and follow Bio-diversity management. We do not disturb their habitat and we even do not kill any snake found in the campus. They are carefully transferred to Dumna Nature park & so are protected.