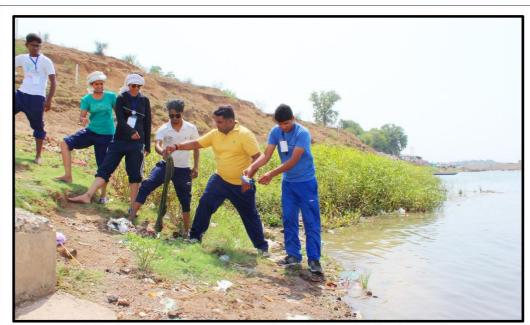

# Beyond the campus environmental promotion activities

रादुविवि की एन.एस.एस. द्वारा सत्र २०१७ में आयोजित ०७ दिवसीय नेतृत्व प्रशिक्षण शिविर के दौरान ग्राम-बरमान में पर्यावरण संरक्षण कार्यक्रम के अंतर्गत नर्मदा घाट मे स्वच्छता कार्य के दौरान अधिकारी व स्वयंसेवक छात्र-छात्राएं