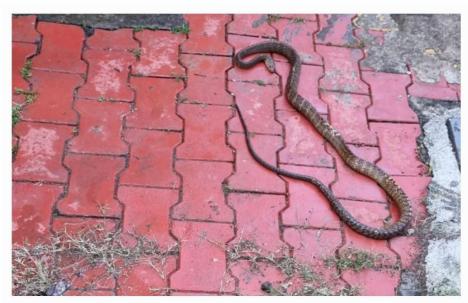

#### **Natural Vegetation and Animal Life in the Campus**

Our University preserve natural vegetation and animal life and follow Bio-diversity management. We do not disturb their habitat and we even do not kill any snake found in the campus. They are carefully transferred to Dumna Nature park & so are protected.