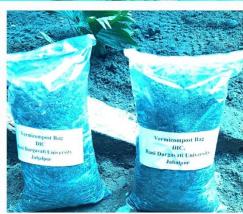

## 7.1.3. Vermi-Compost

सरस्वती विहार, पचपेढ़ी, जबलपुर—482001 (म.प्र.) Saraswati Vihar, Pachpedi, Jabalpur-482001 (M.P.)

(Formerly, University of Jabalpur) (NAAC Accredited Grade "B" University)

सरस्वती विहार, पचपेढ़ी, जबलपुर—482001 (म.प्र.) Saraswati Vihar, Pachpedi, Jabalpur-482001 (M.P.)