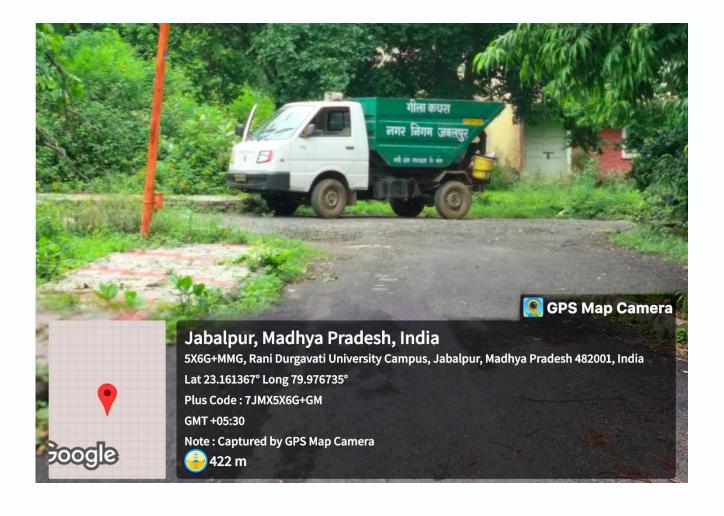

# 7.1. Institutional Values and Social Responsibilities

7.1.3. The facilities in the Institution for the management of the Degradable and Non-Degradable waste.

Geotagged Photographs of the facilities

सरस्वती विहार, पचपेढ़ी, जबलपुर-482001 (म.प्र.) Saraswati Vihar, Pachpedi, Jabalpur-482001 (M.P.)