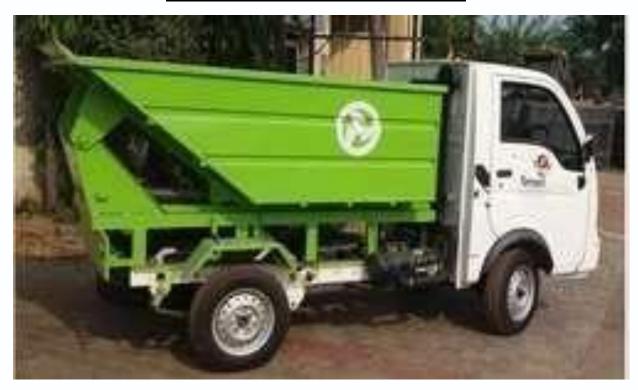

#### 7.1.3. Solid waste management: Photos

सरस्वती विहार, पचपेढ़ी, जबलपुर-482001 (म.प्र.) Saraswati Vihar, Pachpedi, Jabalpur-482001 (M.P.)

(Formerly, University of Jabalpur) (NAAC Accredited Grade "B" University)

#### 7.1.3. Solid waste management: Photos

सरस्वती विहार, पचपेढ़ी, जबलपुर—482001 (म.प्र.) Saraswati Vihar, Pachpedi, Jabalpur-482001 (M.P.)

(Formerly, University of Jabalpur) (NAAC Accredited Grade "B" University)