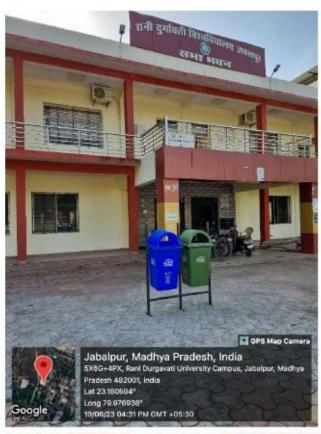

# 7.1. Institutional Values and Social Responsibilities

7.1.3. The facilities in the Institution for the management of the Degradable and Non-Degradable waste.

Geotagged Photographs of the facilities

सरस्वती विहार, पचपेढ़ी, जबलपुर-482001 (म.प्र.) Saraswati Vihar, Pachpedi, Jabalpur-482001 (M.P.)

#### 7.1.3. Solid waste management: Photos

सरस्वती विहार, पचपेढ़ी, जबलपुर-482001 (म.प्र.) Saraswati Vihar, Pachpedi, Jabalpur-482001 (M.P.)

(Formerly, University of Jabalpur) (NAAC Accredited Grade "B" University)