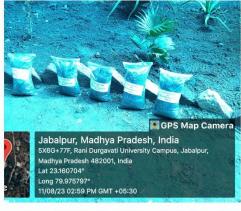

## 7.1.3. Vermi-Compost

सरस्वती विहार, पचपेढ़ी, जबलपुर—482001 (म.प्र.) Saraswati Vihar, Pachpedi, Jabalpur-482001 (M.P.)

(Formerly, University of Jabalpur) (NAAC Accredited Grade "B" University)

सरस्वती विहार, पचपेढ़ी, जबलपुर—482001 (म.प्र.) Saraswati Vihar, Pachpedi, Jabalpur-482001 (M.P.)