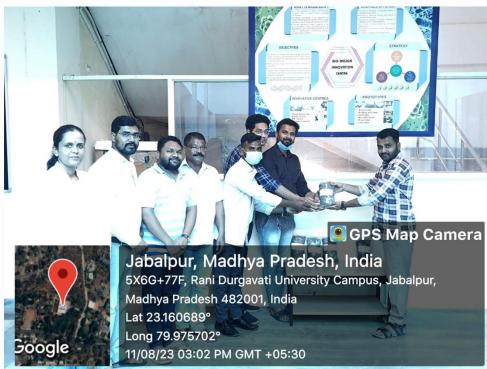

#### 7.1.3. Solid waste management: Photos

सरस्वती विहार, पचपेढ़ी, जबलपुर-482001 (म.प्र.) Saraswati Vihar, Pachpedi, Jabalpur-482001 (M.P.)

(Formerly, University of Jabalpur) (NAAC Accredited Grade "B" University)

#### 7.1.3. Solid waste management: Photos

सरस्वती विहार, पचपेढ़ी, जबलपुर—482001 (म.प्र.) Saraswati Vihar, Pachpedi, Jabalpur-482001 (M.P.)

(Formerly, University of Jabalpur) (NAAC Accredited Grade "B" University)

#### 7.1.3. Solid waste management: Photos

7.1.3. Solid waste management: Photos

सरस्वती विहार, पचपेढ़ी, जबलपुर-482001 (म.प्र.) Saraswati Vihar, Pachpedi, Jabalpur-482001 (M.P.)

(Formerly, University of Jabalpur) (NAAC Accredited Grade "B" University)