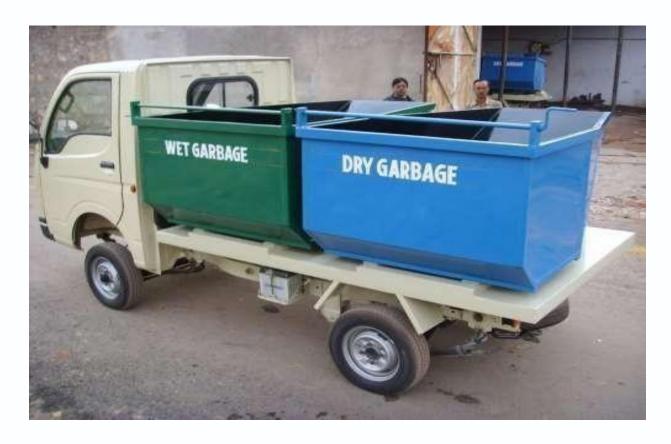

#### 7.1.3. Solid waste management: Photos

सरस्वती विहार, पचपेढ़ी, जबलपुर—482001 (म.प्र.) Saraswati Vihar, Pachpedi, Jabalpur-482001 (M.P.)

(Formerly, University of Jabalpur) (NAAC Accredited Grade "B" University)

#### 7.1.3. Solid waste management: Photos

7.1.3. Solid waste management: Photos

सरस्वती विहार, पचपेढ़ी, जबलपुर-482001 (म.प्र.) Saraswati Vihar, Pachpedi, Jabalpur-482001 (M.P.)

(Formerly, University of Jabalpur) (NAAC Accredited Grade "B" University)