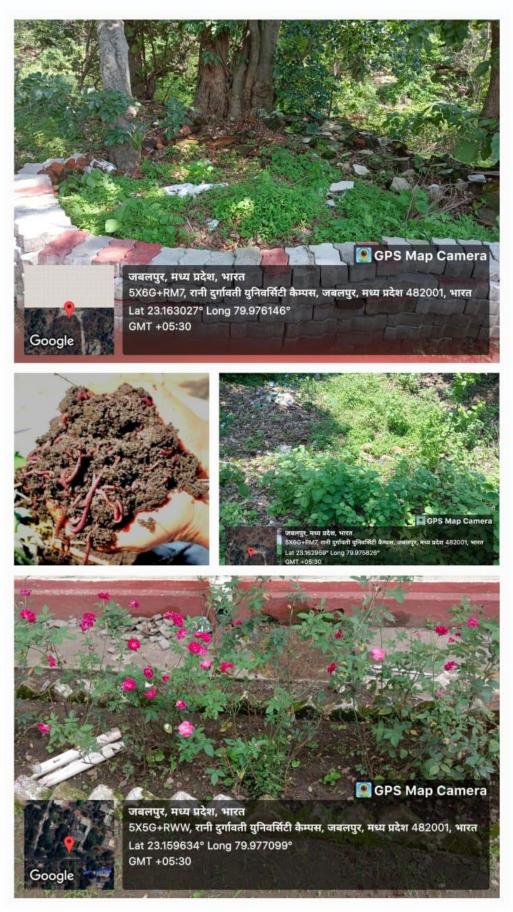

## 7.1.3. Vermi-Compost

सरस्वती विहार, पचपेढ़ी, जबलपुर—482001 (म.प्र.) Saraswati Vihar, Pachpedi, Jabalpur-482001 (M.P.)

(Formerly, University of Jabalpur) (NAAC Accredited Grade "B" University)

सरस्वती विहार, पचपेढ़ी, जबलपुर—482001 (म.प्र.) Saraswati Vihar, Pachpedi, Jabalpur-482001 (M.P.)