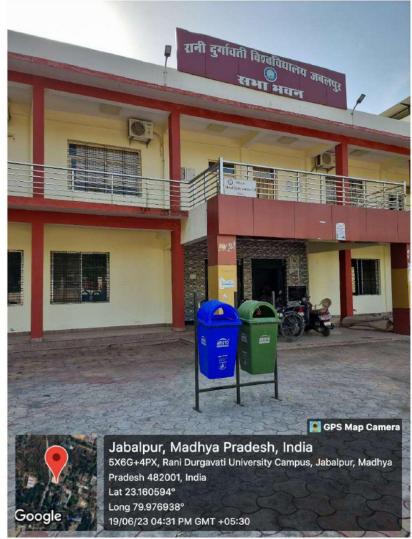

#### 7.1.3. Solid waste management: Photos

सरस्वती विहार, पचपेढ़ी, जबलपुर-482001 (म.प्र.) Saraswati Vihar, Pachpedi, Jabalpur-482001 (M.P.)

(Formerly, University of Jabalpur) (NAAC Accredited Grade "B" University)