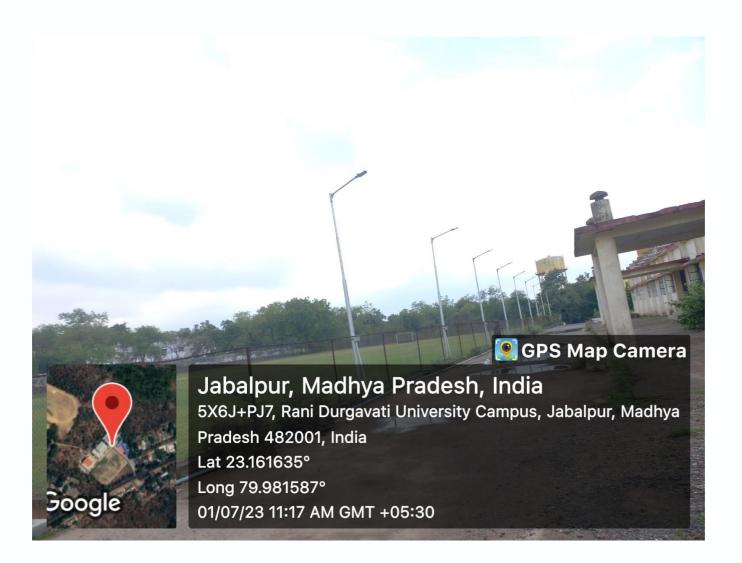

# <u>Sensor-based</u> energy conservation

RDVV keenly focuses on effective use of energy conservation within the campus. The Institute has implemented day/night sensor-based street 100W lights within the campus.

### 7.1.2. Sensor-based energy conservation

सरस्वती विहार, पचपेढ़ी, जबलपुर–482001 (म.प्र.) Saraswati Vihar, Pachpedi, Jabalpur-482001 (M.P.)

(Formerly, University of Jabalpur) (NAAC Accredited Grade "B" University)