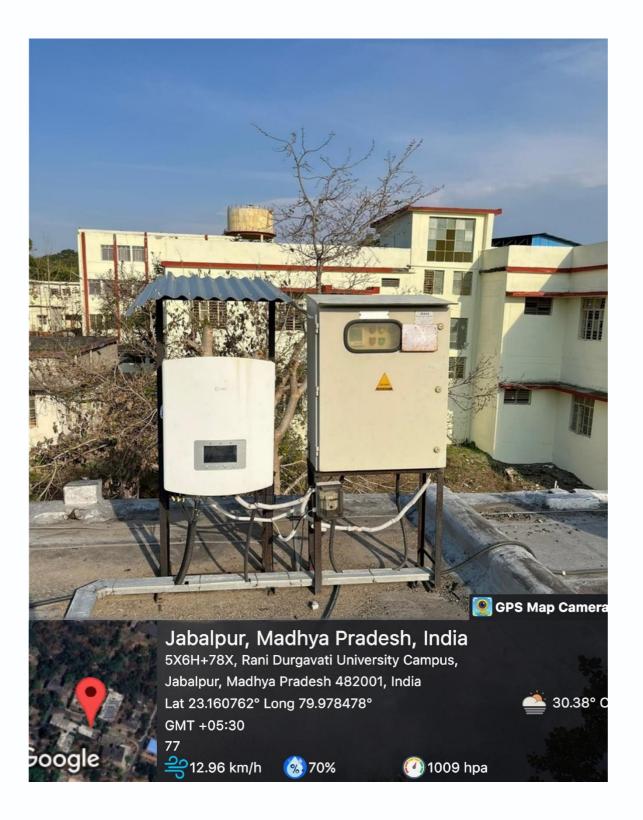

## Solar Energy

RDVV takes effective steps on harnessing solar energy. Solar panels have been installed for powering the academic/administrative buildings. The details and images are provided below.

सरस्वती विहार, पचपेढ़ी, जबलपुर–482001 (म.प्र.) Saraswati Vihar, Pachpedi, Jabalpur-482001 (M.P.)

### 7.1.2. Solar Energy: Photos

🞑 GPS Map Camera

Jabalpur, Madhya Pradesh, भारत 5X6H+R9P Department of Chemistry and Pharmacy Rani Durgavati University Campus, Jabalpur, Madhya Pradesh 482001, भारत Lat 23.161709° Long 79.979411°