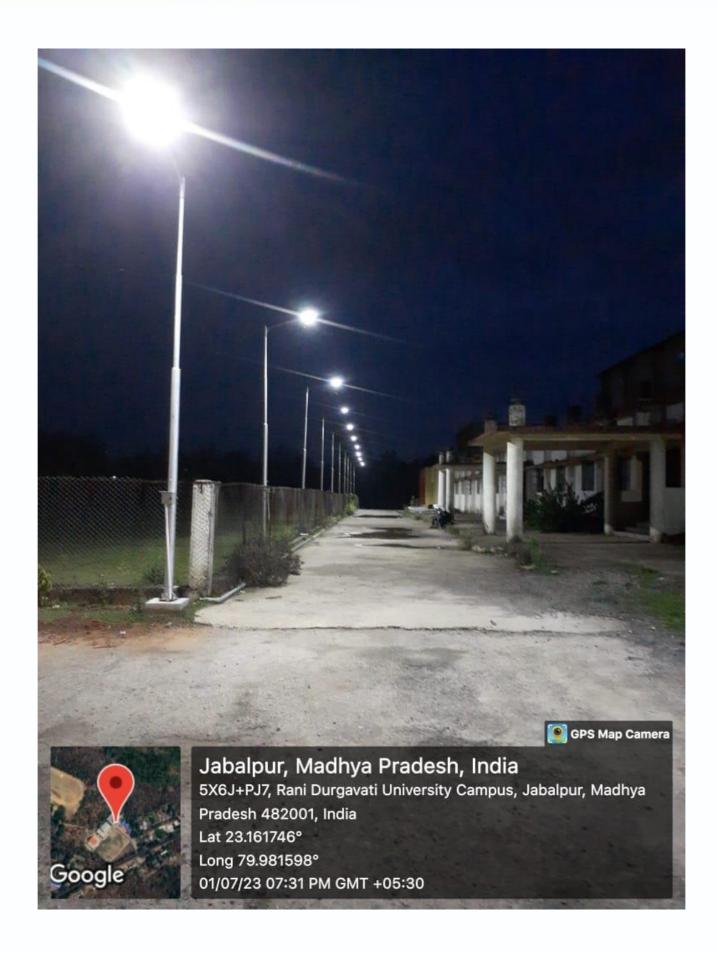

# <u>Sensor-based</u> energy conservation

RDVV keenly focuses on effective use of energy conservation within the campus. The Institute has implemented day/night sensor-based street 100W lights within the campus.

### 7.1.2. Sensor-based energy conservation

सरस्वती विहार, पचपेढ़ी, जबलपुर–482001 (म.प्र.) Saraswati Vihar, Pachpedi, Jabalpur-482001 (M.P.)

(Formerly, University of Jabalpur) (NAAC Accredited Grade "B" University)