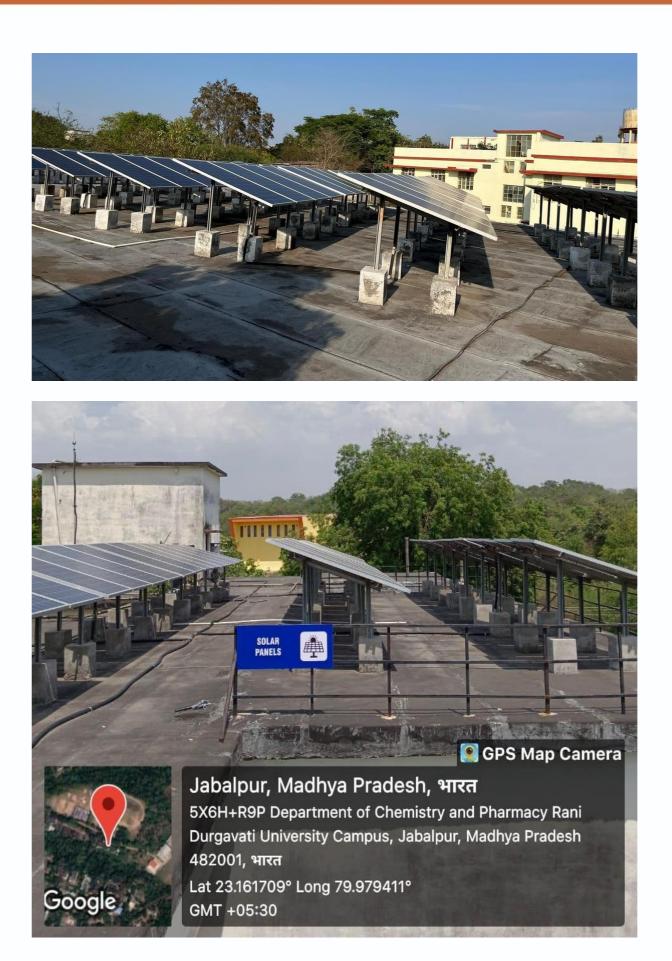

## Solar Energy

RDVV takes effective steps on harnessing solar energy. Solar panels have been installed for powering the academic/administrative buildings. The details and images are provided below.

सरस्वती विहार, पचपेढ़ी, जबलपुर–482001 (म.प्र.) Saraswati Vihar, Pachpedi, Jabalpur-482001 (M.P.)

### 7.1.2. Solar Energy: Photos

🞑 GPS Map Camera

Jabalpur, Madhya Pradesh, भारत 5X6H+R9P Department of Chemistry and Pharmacy Rani Durgavati University Campus, Jabalpur, Madhya Pradesh 482001, भारत Lat 23.161709° Long 79.979411°

GMT +05:30

सरस्वती विहार, पचपेढ़ी, जबलपुर–482001 (म.प्र.) Saraswati Vihar, Pachpedi, Jabalpur-482001 (M.P.)

(Formerly, University of Jabalpur) (NAAC Accredited Grade "B" University)

सरस्वती विहार, पचपेढ़ी, जबलपुर–482001 (म.प्र.) Saraswati Vihar, Pachpedi, Jabalpur-482001 (M.P.)