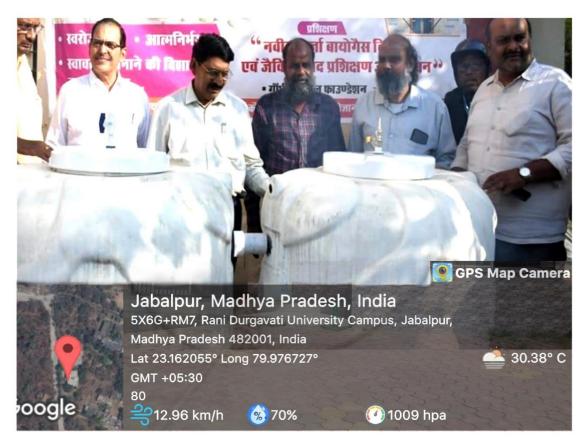

## **Biogas Plant**

The biogas produced from food waste, decomposable organic material and kitchen wastes consisting of methane and little amount of CO2 is an alternative fuel for cooking gas which is utilized in the University effectively.

### 7.1.2. Biogas Plant: Photos

(Formerly, University of Jabalpur) (NAAC Accredited Grade "B" University)