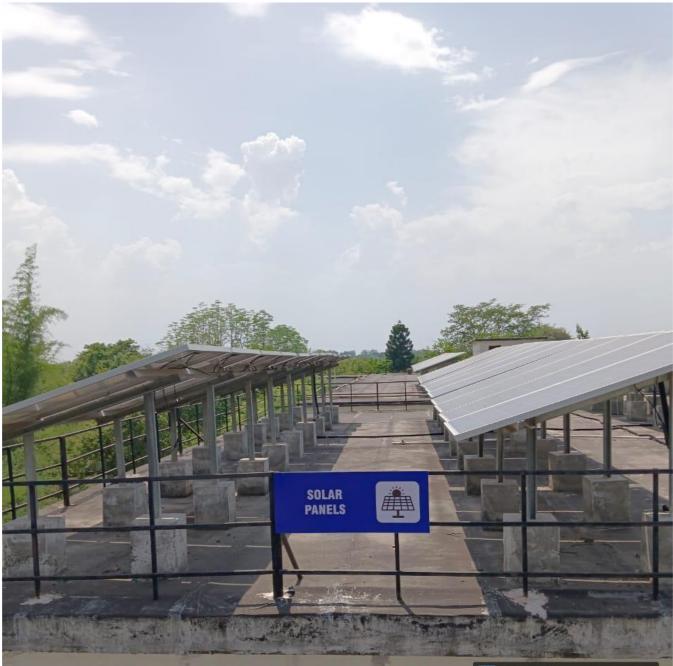

## Solar Energy

RDVV takes effective steps on harnessing solar energy. Solar panels have been installed for powering the academic/administrative buildings. The details and images are provided below.

सरस्वती विहार, पचपेढ़ी, जबलपुर–482001 (म.प्र.) Saraswati Vihar, Pachpedi, Jabalpur-482001 (M.P.)

### 7.1.2. Solar Energy: Photos

🞑 GPS Map Camera

Jabalpur, Madhya Pradesh, भारत 5X6H+R9P Department of Chemistry and Pharmacy Rani Durgavati University Campus, Jabalpur, Madhya Pradesh 482001, भारत Lat 23.161709° Long 79.979411°