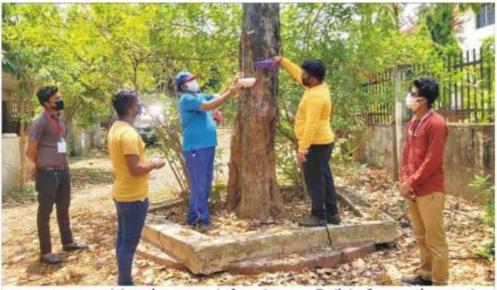

र.) Saraswati Vihar, Pachpedi, Jabalpur-482001 (M.P.)





सरस्वती विहार, पचपेढी, जवलपुर-482001 (म.प्र.) Saraswati Vihar, Pachpedi, Jabalpur-482001 (M.P.)







सरस्वती विहार, पचपेंदी, जवलपुर–482001 (म.प्र.) Saraswati Vihar, Pachpedi, Jabalpur-482001 (M.P.)







सरस्वती विहार, पचपेढ़ी, जबलपुर–482001 (म.प्र.) Saraswati Vihar, Pachpedi, Jabalpur-482001 (M.P.)







सरस्वती विहार, पचपेढ़ी, जबलपुर-482001 (म.प्र.) Saraswati Vihar, Pachpedi, Jabalpur-482001 (M.P.)





जबलपुर, म.प्र. - बैंकों में सोशल डिस्टेंसिंग के अलावा जनधन खाता धारकों के फॉर्म भरने में सहयोग करते जबलपुर एनएसएस के स्वयंसेवक



सरस्वती विहार, पचपेढी, जबलपुर-482001 (म.प्र.) Saraswati Vihar, Pachpedi, Jabalpur-482001 (M.P.)





सरस्वती विहार, पचपेढी, जबलपुर-482001 (म.प्र.) Saraswati Vihar, Pachpedi, Jabalpur-482001 (M.P.)



जबलपुर, म.प्र. - कोरोना संक्रमण काल के दौरान बेजुबान पक्षियों के जीवन का संरक्षण करने के उद्देख्य से पक्षियों के लिए सरस्वती विहार में सकोरे बांधते एनएसएस अधिकारी व स्वयंसेवक



के लिए निवेदन करते स्वयंसेवक



सरस्वती विहार, पचपेढी, जबलपुर-482001 (म.प्र.) Saraswati Vihar, Pachpedi, Jabalpur-482001 (M.P.)



जबलपुर, म.प्र. - कोरोना संक्रमण काल के दौरान बेजुबान पश्चियों के जीवन का संरक्षण करने के उद्देश्य से मुख्यनगर के बाग में पक्षियों के लिए सकोरे बांधते एनएसएस अधिकारी व स्वयंसेवक



जबलपुर, म.प्र. - भीड़ वाले क्षेत्रों पर सोशल डिस्टेंसिंग के नियम के पालन हेतु चूने के सुरक्षा गोले का निर्माण करते एनएसएस स्वयंसेवक



सरस्वती विहार, पचपेढ़ी, जबलपुर-482001 (म.प्र.) Saraswati Vihar, Pachpedi, Jabalpur-482001 (M.P.)

(Formerly, University of Jabalpur) (NAAC Accredited Grade "B" University)