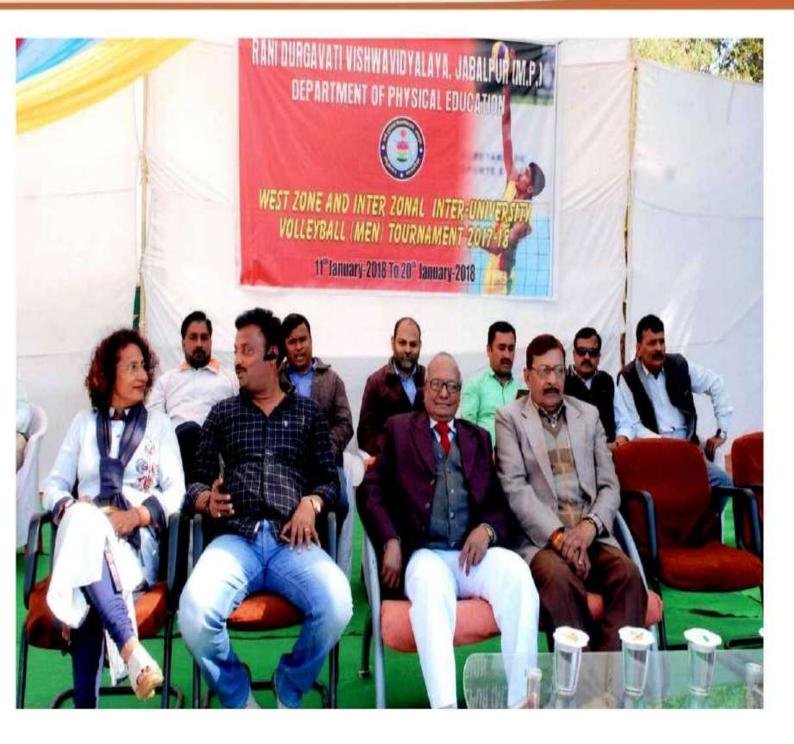

# 5.3.3 Average number of sports and cultural events / competitions organised by the Institution per year

| S.No | Year      | Number of awards/medals won by students |
|------|-----------|-----------------------------------------|
| 1    | 2021-2022 | 94                                      |
|      |           |                                         |
|      | 2020 2024 | 22                                      |
| 2    | 2020-2021 | 32                                      |
| 3    | 2019-2020 | 64                                      |
| 5    | 2019-2020 |                                         |
| 4    | 2018-2019 | 63                                      |
|      | 2010-2019 | 03                                      |
|      |           |                                         |
| 5    | 2017-2018 | 60                                      |