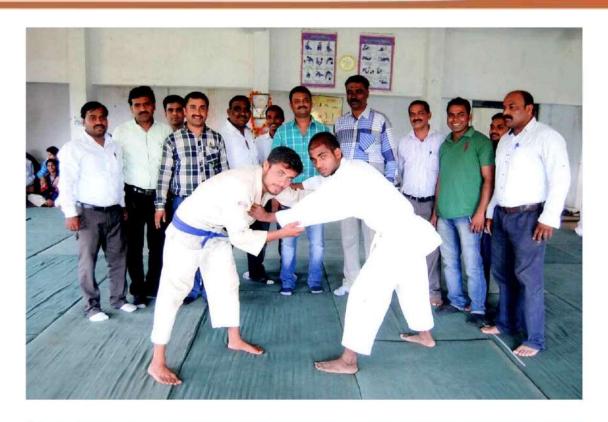

# 5.3.3 Average number of sports and cultural events / competitions organised by the Institution per year

| S.No | Year      | Number of awards/medals won by students |
|------|-----------|-----------------------------------------|
| 1    | 2021-2022 | 94                                      |
|      |           |                                         |
|      | 2020 2024 | 22                                      |
| 2    | 2020-2021 | 32                                      |
| 3    | 2019-2020 | 64                                      |
| 5    | 2019-2020 |                                         |
| 4    | 2018-2019 | 63                                      |
|      | 2010-2019 | 03                                      |
|      |           |                                         |
| 5    | 2017-2018 | 60                                      |