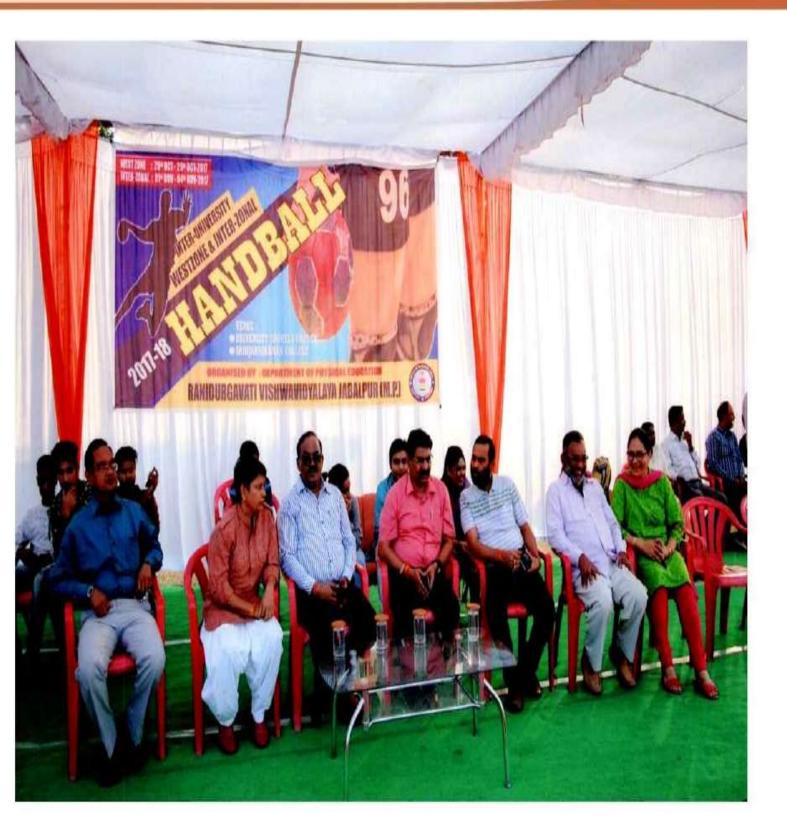

# 5.3.3 Average number of sports and cultural events / competitions organised by the Institution per year

| S.No | Year      | Number of awards/medals won by students |
|------|-----------|-----------------------------------------|
| 1    | 2021-2022 | 94                                      |
|      |           |                                         |
|      | 2020 2024 | 22                                      |
| 2    | 2020-2021 | 32                                      |
| 3    | 2019-2020 | 64                                      |
| 5    | 2019-2020 |                                         |
| 4    | 2018-2019 | 63                                      |
|      | 2010-2019 | 03                                      |
|      |           |                                         |
| 5    | 2017-2018 | 60                                      |