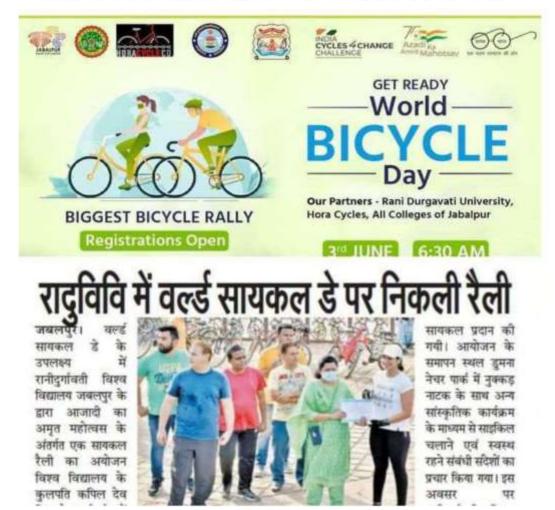

Vihar, Pachpedi, Jabalpur-482001 (M.P.)

(Formerly, University of Jabalpur) (NAAC Accredited Grade "B" University)

> राष्ट्रीय शिक्षा नीति और इंडियन नॉलेज सिस्टम के परिपेक्ष में दो दिवसीय राष्ट्रीय कार्यशाला का आयोजन राजनीति विज्ञान विभाग रानी दुर्गावती विश्वविद्यालय के द्वारा सफलतापूर्वक किया गया जिसमें विभिन्न वक्ताओं ने अपने विचार व्यक्त किए....





सरस्वती विहार, पचपेढी, जबलपुर-482001 (म.प्र.) Saraswati Vihar, Pachpedi, Jabalpur-482001 (M.P.)





सरस्वती विहार, पचपेंदी, जवलपुर-482001 (म.प्र.) Saraswati Vihar, Pachpedi, Jabalpur-482001 (M.P.)

(Formerly, University of Jabalpur) (NAAC Accredited Grade "B" University)

> साइकिल चलाना स्वास्थ्य के लिए लाभप्रद है ऐसा संदेश हमारे स्वास्थ्य विशेषज्ञ लगातार देते रहते हैं, सरकार और अनेक संस्थाओं का भी यही प्रयास रहता है कि लोग ... See more





सरस्वती विहार, पचपेढ़ी, जवलपुर-482001 (म.प्र.) Saraswati Vihar, Pachpedi, Jabalpur-482001 (M.P.)

(Formerly, University of Jabalpur) (NAAC Accredited Grade "B" University)

> विश्वविद्यालय के पंडित कुंजीलाल दुबे प्रेक्षाग्रह में आयोजित प्रवेश उत्सव कार्यक्रम के दौरान सभी नव प्रवेशी छात्र-छात्राओं को अकादमिक गतिविधियों की जानकारी संबंधित संकाय अध्यक्षों के द्वारा दी गई साथ ही सभी विद्यार्थियों के लिए सांस्कृतिक गतिविधियों का संचालन कैसे हो इस विषय पर भी विशेषज्ञों ने अपनी राय व्यक्ति की और कैरियर गाइडेंस काउंसलिंग एवं ट्रेनिंग प्रकोष्ठ, शारीरिक शिक्षण, एनएसएस., छात्रावास, विश्वविद्यालय स्वास्थ्य केंद्र, कौशल विकास, ग्रन्थालय इत्यादि की जानकारी इस कार्यक्रम के माध्यम से नए विद्यार्थियों को दी गई।





सरस्वती विहार, पचपेढ़ी, जबलपुर–482001 (म.प्र.) Saraswati Vihar, Pachpedi, Jabalpur-4820