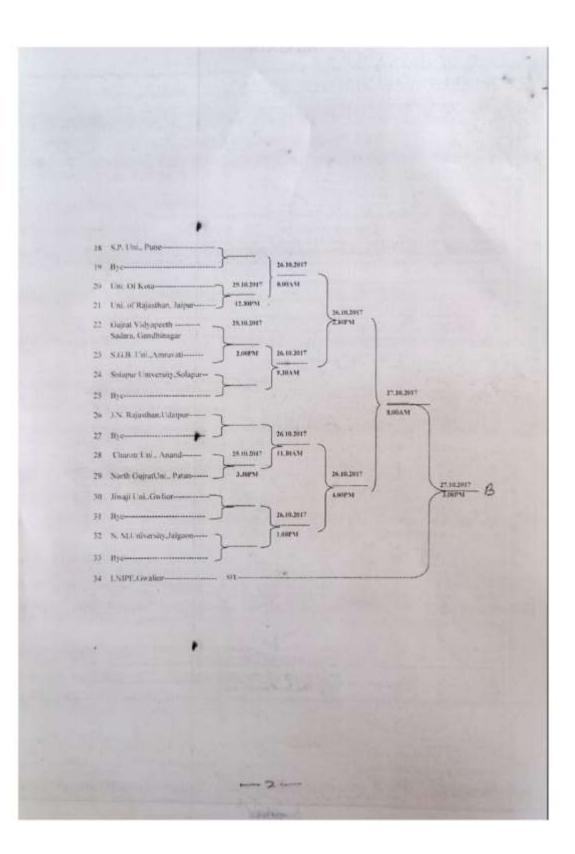

|                 | and the second se |                         |   |



सरस्वती विहार, पचपेढ़ी, जबलपुर-482001 (म.प्र.) Saraswati Vihar, Pachpedi, Jabalpur-482001 (M.P.)





सरस्वती विहार, पचपेंदी, जबलपुर-482001 (म.प्र.) Saraswati Vihar, Pachpedi, Jabalpur-482001 (M.P.)

|     |     |                                      |                                        |                                |                        |            | -            |
|-----|-----|--------------------------------------|----------------------------------------|--------------------------------|------------------------|------------|--------------|
| 1.1 |     | Easture of Wes                       | continent of                           | Physical Edu<br>tall (Mens) To | cation<br>ournament 20 |            | 6            |
|     |     |                                      |                                        |                                |                        |