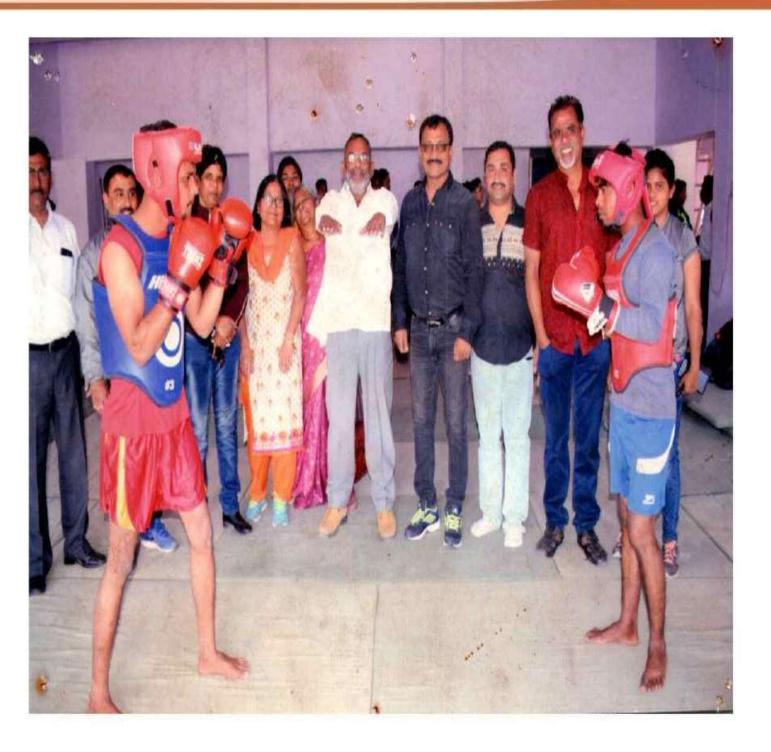

# 5.3.3 Average number of sports and cultural events / competitions organised by the Institution per year

| S.No | Year      | Number of awards/medals won by students |
|------|-----------|-----------------------------------------|
| 1    | 2021-2022 | 94                                      |
|      |           |                                         |
|      | 2020 2024 | 22                                      |
| 2    | 2020-2021 | 32                                      |
| 3    | 2019-2020 | 64                                      |
| 5    | 2019-2020 |                                         |
| 4    | 2018-2019 | 63                                      |
|      | 2010-2019 | 03                                      |
|      |           |                                         |
| 5    | 2017-2018 | 60                                      |