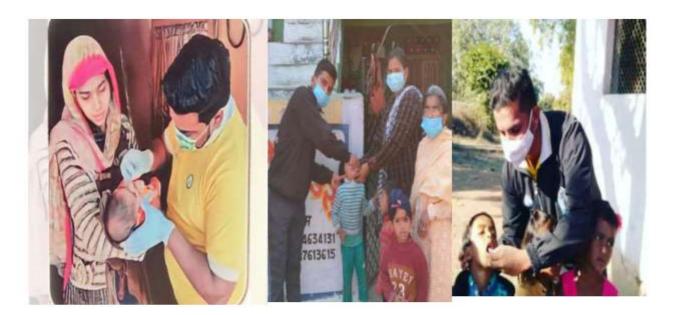

ागीदारी संर | व्या   | योग  | ल     | भावित संख्या | महायोग |
|----|---------|------|--------------|--------|------|-------|--------------|--------|
|    |         | চার  | ডারা         | হিঞ্চক |      | पुरूष | महिला        |        |
| 1  | 2       | 3    | 4            | 5      | 6    | 7     | 8            | 10     |
| 1  | 2017-18 | 1416 | 1217         | 90     | 2723 | 2111  | 327          | 5161   |
| 2  | 2018-19 | 1917 | 2022         | 188    | 4127 | 3234  | 3200         | 10561  |
| 3  | 2019-20 | 1298 | 386          | 114    | 1798 | 2886  | 2190         | 6874   |
| 4  | 2020-21 | 1378 | 481          | 112    | 1971 | 3011  | 2295         | 7277   |
| 5  | 2021-22 | 2845 | 2056         | 77     | 4978 | 1145  | 603          | 6726   |

### 2. पल्स पोलियो कार्यक्रम की जानकारी





सरस्वती विहार, पचपेंदी, जवलपुर–482001 (म.प्र.) Saraswati Vihar, Pachpedi, Jabalpur-482001 (M.P.)

(Formerly, University of Jabalpur) (NAAC Accredited Grade "B" University)

| कारी | ū | की | ſ | देवस | 1 | Í | यो | रासे | 7 |  | l. |
|------|---|----|---|------|---|---|----|------|---|--|----|
|------|---|----|---|------|---|---|----|------|---|--|----|

| 1.2 |  |  |
|-----|--|--|
| - 2 |  |  |
| ಾ   |  |  |
|     |  |  |

एन.एस.एस. रादुविवि , जबलपुर

| 丣. | व f     | ্ম    | गीदारी संख्या |       | योग   | लामावि | त संख्या | योग   |
|----|---------|-------|---------------|-------|-------|--------|----------|-------|
|    |         | हाव   | ডারা          | হিঃধক |       | पुरूष  | महिला    |       |
| 1  | 2.      | 2     | 3             | - 4   | 5     | 6      | 7        | 9.    |