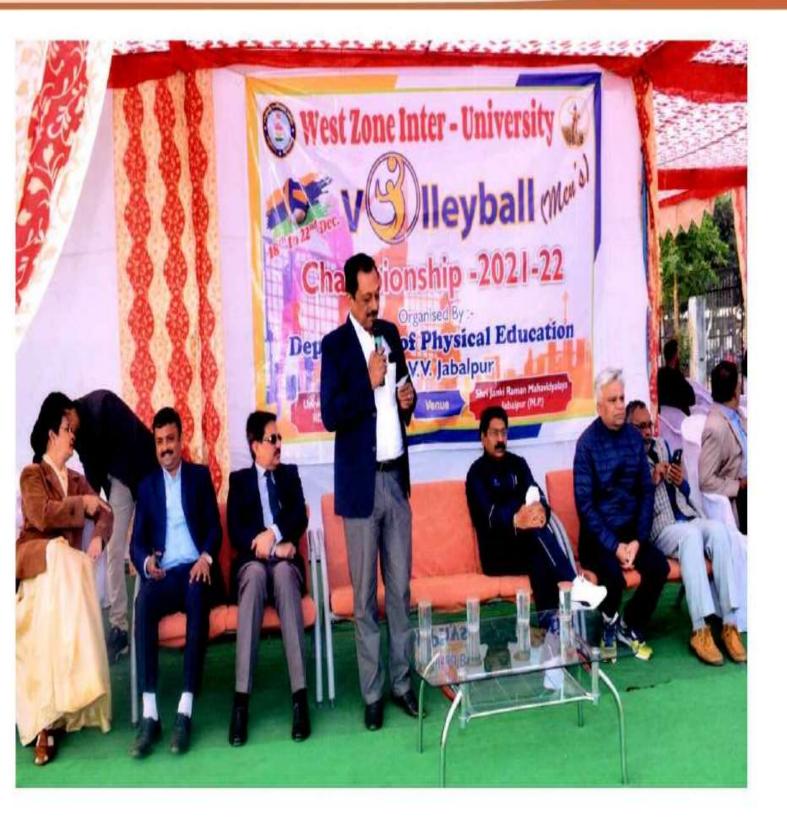

2020 2024 | 22                                      |
| 2    | 2020-2021 | 32                                      |
| 3    | 2019-2020 | 64                                      |
| 5    | 2019-2020 |                                         |
| 4    | 2018-2019 | 63                                      |
|      | 2010-2019 | 03                                      |
|      |           |                                         |
| 5    | 2017-2018 | 60                                      |



सरस्वती विहार, पचपेढ़ी, जबलपुर–482001 (म.प्र.) Saraswati Vihar, Pachpedi, Jabalpur-482001 (M.P.)





सरस्वती विहार, पचपेढ़ी, जबलपुर-482001 (म.प्र.) Saraswati Vihar, Pachpedi, Jabalpur-482001 (M.P.)





सरस्वती विहार, पचपेढ़ी, जबलपुर-482001 (म.प्र.) Saraswati Vihar, Pachpedi, Jabalpur-482001 (M.P.)





सरस्वती विहार, पचपेंदी, जबलपुर-482001 (म.प्र.) Saraswati Vihar, Pachpedi, Jabalpur-482001 (M.P.)

कार्यालय संचालक, शारीरिक शिक्षा विभाग, रा.दु.वि.वि., जबलपुर (म.प्र.) कमांक / शा.शि. / खेल / 2021-22 / 102... दिनांक 04.02.2022 ग्रति. समस्त प्राचार्य. विश्वविद्यालय, से संबंधित चिन्हित महाविद्यालय, जिला कटनी, मण्डला, डिन्डोरी, नरसिंहपुर जबलपुर (म.प्र.) विषय-सम्भाग स्तरीय अन्तर महाविद्यालयीन सेपकटकरा प्रतियोगिता (पुरूष/माहिला) का आयोजन 09 फरवरी 2022. महोदय. उपरोक्त विषायांतर्गत लेख है कि सम्भाग स्तरीय अन्तर महाविद्यालयीन सेपकटकरा प्रतियोगिता (पुरूष/माहिला) का आयोजन 09 फरवरी 2022 कों शारीरिक शिक्षण विमाग जबलपुर में दोपहर 12:00 बजें से आयोजित की जावेगी। अतः रानी दुर्गावती विश्वविद्यालय से सम्बन्धित जबलपुर/जिले के सभी महाविद्यालयों के प्रतियोगी अपने महाविद्यालय के कीड़ा अधिकारी के साथ इलिजिविल