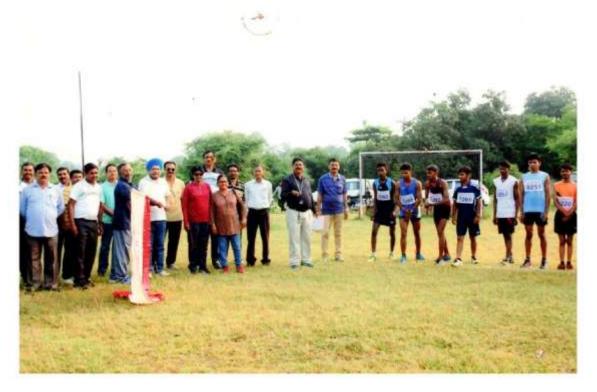

# 5.3.3 Average number of sports and cultural events / competitions organised by the Institution per year

| S.No | Year      | Number of awards/medals won by students |
|------|-----------|-----------------------------------------|
| 1    | 2021-2022 | 94                                      |
|      |           |                                         |
|      | 2020 2024 | 22                                      |
| 2    | 2020-2021 | 32                                      |
| 3    | 2019-2020 | 64                                      |
| 5    | 2019-2020 |                                         |
| 4    | 2018-2019 | 63                                      |
|      | 2010-2019 | 03                                      |
|      |           |                                         |
| 5    | 2017-2018 | 60                                      |