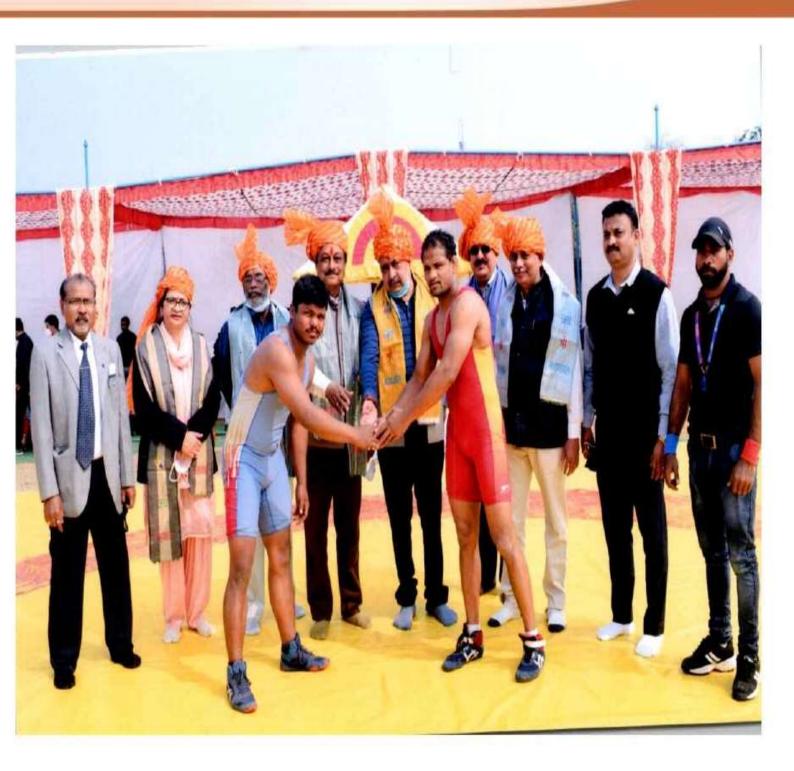

# 5.3.3 Average number of sports and cultural events / competitions organised by the Institution per year

| S.No | Year      | Number of awards/medals won by students |
|------|-----------|-----------------------------------------|
| 1    | 2021-2022 | 94                                      |
|      |           |                                         |
|      | 2020 2024 | 22                                      |
| 2    | 2020-2021 | 32                                      |
| 3    | 2019-2020 | 64                                      |
| 5    | 2019-2020 |                                         |
| 4    | 2018-2019 | 63                                      |
|      | 2010-2019 | 03                                      |
|      |           |                                         |
| 5    | 2017-2018 | 60                                      |