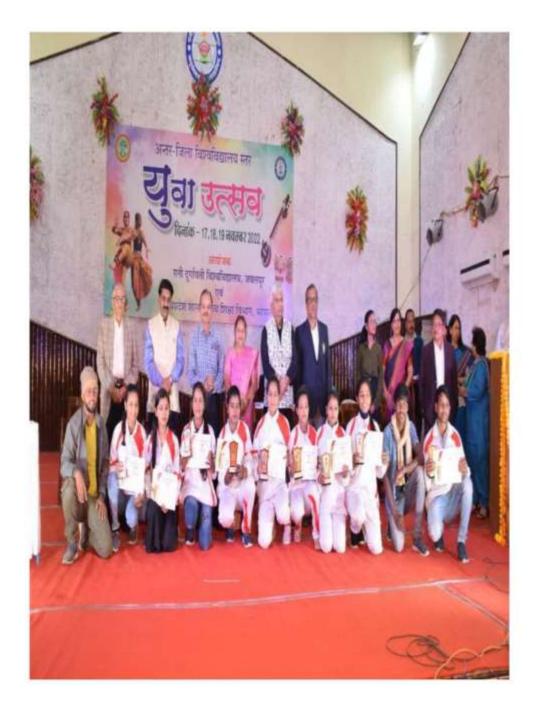

विहार, पचपेढी, जवलपुर–482001 (म.प्र.) Saraswati Vihar, Pachpedi, Jabalpur-482001 (M.P.)





सरस्वती विहार, पचपेढ़ी, जवलपुर–482001 (म.प्र.) Saraswati Vihar, Pachpedi, Jabalpur-482001 (M.P.)





सरस्वती विहार, पचपेढी, जवलपुर—482001 (म.प्र.) Saraswati Vihar, Pachpedi, Jabalpur-482001 (M.P.)





सरस्वती विहार, पचपेढ़ी, जवलपुर–482001 (म.प्र.) Saraswati Vihar, Pachpedi, Jabalpur-482001 (M.P.)





सरस्वती विहार, पचपेढ़ी, जवलपुर–482001 (म.प्र.) Saraswati Vihar, Pachpedi, Jabalpur-482001 (M.P.)





सरस्वती विहार, पचपेढी, जवलपुर-482001 (म.प्र.) Saraswati Vihar, Pachpedi, Jabalpur-482001 (M.P.)





सरस्वती विहार, पचपेढी, जवलपुर-482001 (म.प्र.) Saraswati Vihar, Pachpedi, Jabalpur-482001 (M.P.)





सरस्वती विहार, पचपेढ़ी, जवलपुर–482001 (म.प्र.) Saraswati Vihar, Pachpedi, Jabalpur-482001 (M.P.)





सरस्वती विहार, पचपेंदी, जबलपुर-482001 (म.प्र.) Saraswati Vihar, Pachpedi, Jabalpur-482001 (M.P.)

(Formerly, University of Jabalpur) (NAAC Accredited Grade "B" University)

#### 'स्वास्थ्य जागरुकता एवं साक्षरता शिविर'

गांधी जी की 150वीं जयंती के उपलक्ष्य में रसायनशास्त्र एवं फार्मेसी विभाग द्वारा ग्राम गधेरी मे "स्वास्थ्य जागरुकता एवं साक्षरता शिविर" का आयोजन रानी दुर्गावती विश्वविद्यालय के माननीय कुलपति प्रो. कपिल देव मिश्र एवं कुलसचिव प्रो. कमलेश मिश्र के तत्वाधान मे एवं विभाग के प्रभारी आचार्य प्रो. आर.पी.मिश्र के नेतृत्व में रसायनशास्त्र एवं फार्मेसी विभाग द्वारा दिनांक-05/10/2019 दिन-शनिवार को ग्राम-मधेरी मे "स्वास्थ्य जागरुकता एवं साक्षरता शिविर" का आयोजन किया गया। इस कार्यक्रम मे गधेरी गांव की महिलाओं, पुरुषों एवं बच्चों का स्वास्थ्य परीक्षण जैसे- ब्लड शुगर, ब्लड प्रेशर की जांच