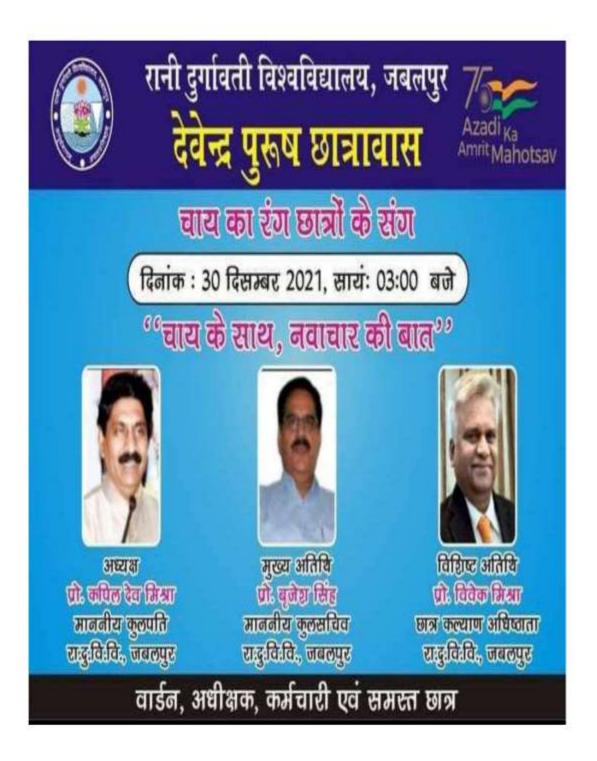

सरस्वती विहार, पचपेंदी, जबलपुर-482001 (म.प्र.) Saraswati Vihar, Pachpedi, Jabalpur-482001 (M.P.)

कार्यालय संचालक, शारीरिक शिक्षा विभाग, रा.दू.वि.वि., जबलपुर (म.प्र.) क्रमांक / शा.शि. / खेल / 2021-22 / 162 दिनांक 27.12.2021 प्रति, समस्त प्राचार्य, विश्वविद्यालय, से संबंधित चिन्हित महाविद्यालय, जिला कटनी, मण्डला, डिन्डोरी, नरसिंहपुर जबलपुर (म.प्र.) विषय:--संम्भाग स्तरीय तीरंदाजी प्रतियोगिता (पुरूष / माहिला) का आयोजन 30 दिसम्बर 2021. महोदय. उपरोक्त विषायांतर्गत लेख है कि संम्भाग स्तरीय तीरंदाजी प्रतियोगिता (पुरूष/माहिला) का आयोजन 30 दिसम्बर 2021 को रानी ताल मध्यप्रदेश तीरंदाजी एकडमी जबलपुर में दोपहर: 02:30 बजें से आयोजित की जावेगी। अतः रानी दुर्गावती विश्वविद्यालय से सम्बन्धित जबलपुर/जिले के सभी महाविद्यालयों के प्रतियोगी अपने महाविद्यालय के कीड़ा अधिकारी के साथ इलिजिविलिटी तथा अन्य प्रपत्रों के साथ श्री एस.एस.वाकुर (9977856902 ) शारीरिक शिक्षण विभाग, रानी दुर्गावती विश्वविद्यालय, जबलपुर के विभाग में संपर्क करे। एवं इस आसय के साथ आप के अधीनस्थ जिले के समस्त महाविद्यालय को सूचित करें। खिलविशाल अरे संयालक आरीरिक शिक्षा जबलप्र