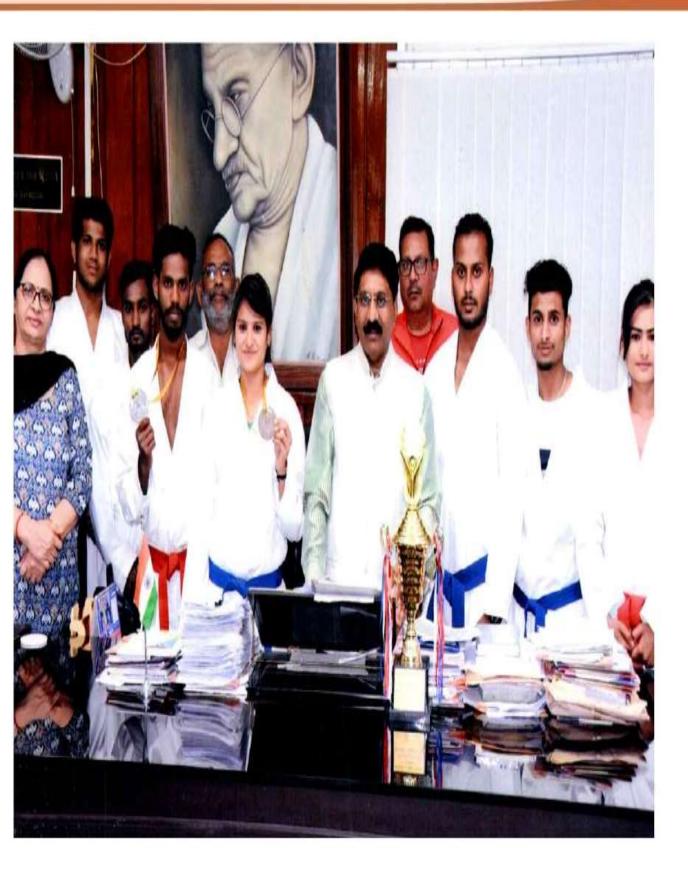

# 5.3.3 Average number of sports and cultural events / competitions organised by the Institution per year

| S.No | Year      | Number of awards/medals won by students |
|------|-----------|-----------------------------------------|
| 1    | 2021-2022 | 94                                      |
|      |           |                                         |
|      | 2020 2024 | 22                                      |
| 2    | 2020-2021 | 32                                      |
| 3    | 2019-2020 | 64                                      |
| 5    | 2019-2020 |                                         |
| 4    | 2018-2019 | 63                                      |
|      | 2010-2019 | 03                                      |
|      |           |                                         |
| 5    | 2017-2018 | 60                                      |