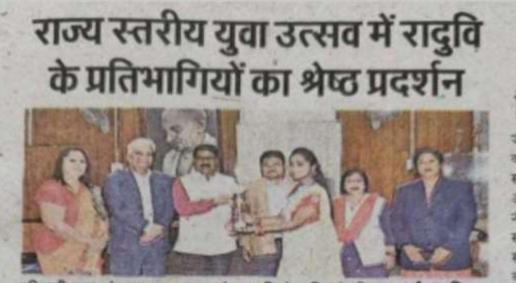

यालय के पंडित कुंजीलाल दुबे प्रेक्षाग्रह में आयोजित प्रवेश उत्सव कार्यक्रम के दौरान सभी नव प्रवेशी छात्र-छात्राओं को अकादमिक गतिविधियों की जानकारी संबंधित संकाय अध्यक्षों के द्वारा दी गई साथ ही सभी विद्यार्थियों के लिए सांस्कृतिक गतिविधियों का संचालन कैसे हो इस विषय पर भी विशेषज्ञों ने अपनी राय व्यक्ति की और कैरियर गाइडेंस काउंसलिंग एवं ट्रेनिंग प्रकोष्ठ, शारीरिक शिक्षण, एनएसएस., छात्रावास, विश्वविद्यालय स्वास्थ्य केंद्र, कौशल विकास, ग्रन्थालय इत्यादि की जानकारी इस कार्यक्रम के माध्यम से नए विद्यार्थियों को दी गई।





सरस्वती विहार, पचपेढ़ी, जबलपुर–482001 (म.प्र.) Saraswati Vihar, Pachpedi, Jabalpur-482001 (M.P.)





सरस्वती विहार, पचपेढ़ी, जबलपुर-482001 (म.प्र.) Saraswati Vihar, Pachpedi, Jabalpur-482001 (M.P.)

(Formerly, University of Jabalpur) (NAAC Accredited Grade "B" University)



प्रतिभागी छात्रा को पुरस्कार प्रदान करते कुलपति प्रो. कपिल देव मिन्न। 👁 सी. रादुबि

जबलपुर। बरकतउल्ला विश्वविद्यालय भोपाल में आयोजित हुए राज्य स्तरीय युवा उत्सव में रानी दुर्गावती विश्वविद्यालय के प्रतिभागियों ने श्रेष्ठ प्रदर्शन किया। 22 विधाओं में विश्वविद्यालय की टीम ने अपना हुनर दिखाया। इसमें समूह नृत्य डांस, क्लासिकल डांस सोलो, ग्रुप सांग इंडियन, सोलो सांग वेस्टर्न द्वितीय स्थान प्राप्त पोस्टर मैकिंग, आन स्पाट पेन्टिंग, इंस्ट्रूमेंटल में वितेजा बनकर ट्राफी जीती है। इस मौके पर कुलपति प्रो.कपिल देव मिश्र ने सभी प्रतिभागियों को उत्साह बढाते हुए सम्मान किया है।

कुलपति प्रो. कपिल देव मिश्र एवं अधिष्ठाता छात्र कल्याण प्रो. विवेक मिश्रा की उपस्थिति में कुलपति कंक्ष में सभी विजेता छात्र छात्राओं का ट्राफी देकर सम्मानित किया गया। इस अवसर इस

भविष्य की अनंत शुभकामनाएं एवं बधाई दी। उन्होंने क