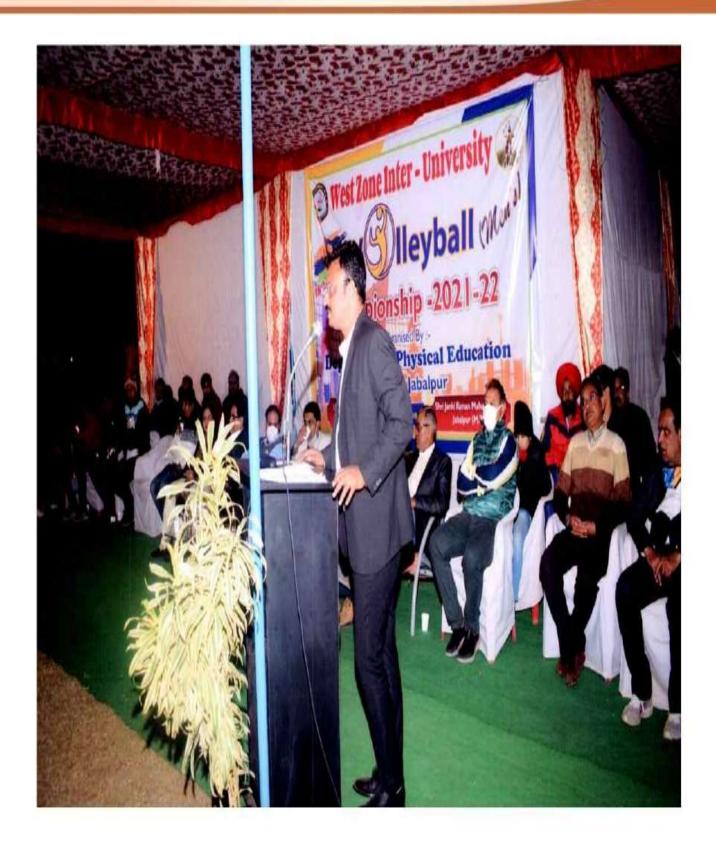

|
|      |           |                                         |
|      | 2020 2024 | 22                                      |
| 2    | 2020-2021 | 32                                      |
| 3    | 2019-2020 | 64                                      |
| 5    | 2019-2020 |                                         |
| 4    | 2018-2019 | 63                                      |
|      | 2010-2019 | 03                                      |
|      |           |                                         |
| 5    | 2017-2018 | 60                                      |



सरस्वती विहार, पचपेढ़ी, जबलपुर–482001 (म.प्र.) Saraswati Vihar, Pachpedi, Jabalpur-482001 (M.P.)





सरस्वती विहार, पचपेढ़ी, जबलपुर-482001 (म.प्र.) Saraswati Vihar, Pachpedi, Jabalpur-482001 (M.P.)





सरस्वती विहार, पचपेढ़ी, जबलपुर-482001 (म.प्र.) Saraswati Vihar, Pachpedi, Jabalpur-482001 (M.P.)





सरस्वती विहार, पचपेंदी, जबलपुर-482001 (म.प्र.) Saraswati Vihar, Pachpedi, Jabalpur-482001 (M.P.)

कार्यालय संचालक, शारीरिक शिक्षा विभाग, रा.दु.वि.वि., जबलपुर (म.प्र.) कमांक / शा.शि. / खेल / 2021-22 / 102... दिनांक 04.02.2022 ग्रति. समस्त प्राचार्य. विश्वविद्यालय, से संबंधित चिन्हित महाविद्यालय, जिला कटनी, मण्डला, डिन्डोरी, नरसिंहपुर जबलपुर (म.प्र.) विषय-सम्भाग स्तरीय अन्तर महाविद्यालयीन सेपकटकरा प्रतियोगिता (पुरूष/माहिला) का आयोजन 09 फरवरी 2022. महोदय. उपरोक्त विषायांतर्गत लेख है कि सम्भाग स्तरीय अन्तर महाविद्यालयीन सेपकटकरा प्रतियोगिता (पुरूष/माहिला) का आयोजन 09 फरवरी 2022 कों शारीरिक शिक्षण विमाग जबलपुर में दोपहर 12:00 बजें से आयोजित की जावेगी। अतः रानी दुर्गावती विश्वविद्यालय से सम्