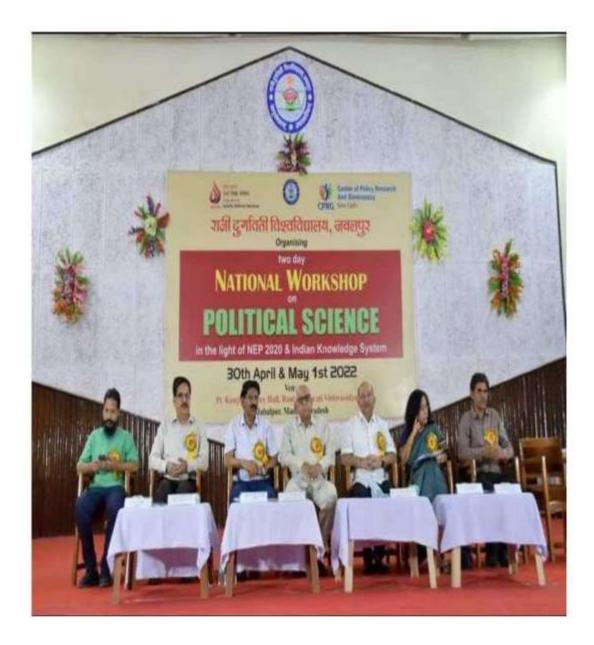

ं माननीय उच्च शिक्षा मंत्री Dr Mohan Yadav जी ने भी अपना बहुमूल्य समय देकर छात्रों और युवाओं से सीधे संवाद किया और उनसे ज्ञानवर्धक शिक्षा के महत्व को तो साझा किया ही साथ ही साथ शिक्षा के माध्यम से वे भविष्य में 'स्व' के साथ 'सर्व' का कल्याण कैसे करें इस पर भी उनका पथ प्रशस्त किया...





सरस्वती विहार, पचपेंदी, जवलपुर-482001 (म.प्र.) Saraswati Vihar, Pachpedi, Jabalpur-482001 (M.P.)

(Formerly, University of Jabalpur) (NAAC Accredited Grade "B" University)

> राष्ट्रीय शिक्षा नीति और इंडियन नॉलेज सिस्टम के परिपेक्ष में दो दिवसीय राष्ट्रीय कार्यशाला का आयोजन राजनीति विज्ञान विभाग रानी दुर्गावती विश्वविद्यालय के द्वारा सफलतापूर्वक किया गया जिसमें विभिन्न वक्ताओं ने अपने विचार व्यक्त किए....





सरस्वती विहार, पचपेढी, जबलपुर-482001 (म.प्र.) Saraswati Vihar, Pachpedi, Jabalpur-482001 (M.P.)





सरस्वती विहार, पचपेंदी, जवलपुर-482001 (म.प्र.) Saraswati Vihar, Pachpedi, Jabalpur-482001 (M.P.)

(Formerly, University of Jabalpur) (NAAC Accredited Grade "B" University)

> साइकिल चलाना स्वास्थ्य के लिए लाभप्रद है ऐसा संदेश हमारे स्वास्थ्य विशेषज्ञ लगातार देते रहते हैं, सरकार और अनेक संस्थाओं का भी यही प्रयास रहता है कि लोग ... See more





सरस्वती विहार, पचपेढ़ी, जवलपुर-482001 (म.प्र.) Saraswati Vihar, Pachpedi, Jabalpur-482001 (M.P.)

(Formerly, University of Jabalpur) (NAAC Accredited Grade "B" University)

> विश्वविद्यालय के पंडित कुंजीलाल दुबे प्रेक्षाग्रह में आयोजित प्रवेश उत्सव कार्यक्रम के दौरान सभी नव प्रवेशी छात्र-छात्राओं को अकादमिक गतिविधियों की जानकारी संबंधित संकाय अध्यक्षों के द्वारा दी गई साथ ही सभी विद्यार्थियों के लिए सांस्कृतिक गतिविधियों का संचालन कैसे हो इस विषय