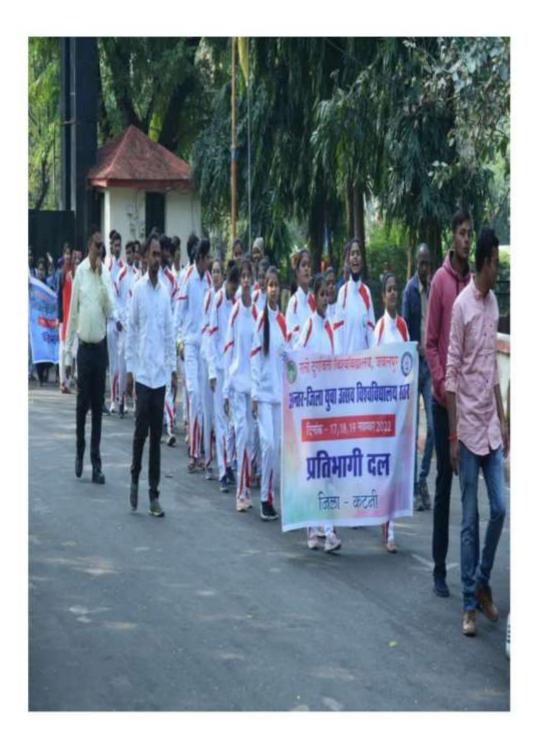

# 5.3.3 Average number of sports and cultural events / competitions organised by the Institution per year

| S.No | Year      | Number of awards/medals won by students |
|------|-----------|-----------------------------------------|
| 1    | 2021-2022 | 94                                      |
|      |           |                                         |
|      | 2020 2024 | 22                                      |
| 2    | 2020-2021 | 32                                      |
| 3    | 2019-2020 | 64                                      |
| 5    | 2019-2020 |                                         |
| 4    | 2018-2019 | 63                                      |
|      | 2010-2019 | 03                                      |
|      |           |                                         |
| 5    | 2017-2018 | 60                                      |