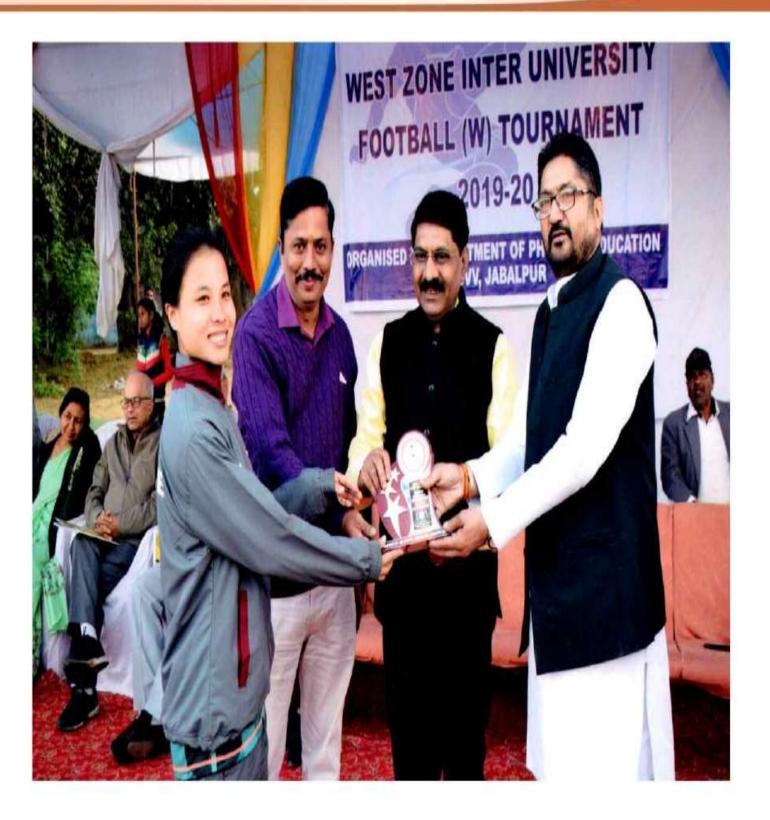

# 5.3.3 Average number of sports and cultural events / competitions organised by the Institution per year

| S.No | Year      | Number of awards/medals won by students |
|------|-----------|-----------------------------------------|
| 1    | 2021-2022 | 94                                      |
|      |           |                                         |
|      | 2020 2024 | 22                                      |
| 2    | 2020-2021 | 32                                      |
| 3    | 2019-2020 | 64                                      |
| 5    | 2019-2020 |                                         |
| 4    | 2018-2019 | 63                                      |
|      | 2010-2019 | 03                                      |
|      |           |                                         |
| 5    | 2017-2018 | 60                                      |