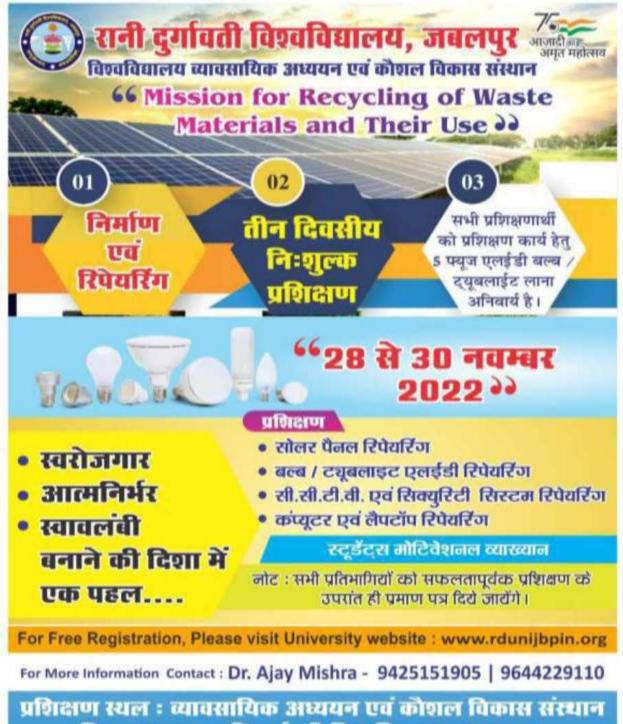

ी पाटव (सेनि) रहे। परिषद के अध्यक्ष प्रो. दिनेशहत चतुर्वेदी ने अभिषान एक ओर जहां सरस्वत अतिथि संगोत शिरोमींग संजीव - परिचग देते हुए बताया कि जन-जन में मनवाभिकारों

के पति जागसकता पैदा करने के उद्देश्य से लगता कार्यक्रमों का आयोजन किया जा रहा है। संचालन डॉ. मॉनल दुने ने एवं आपार प्रदर्शन हों, अंजन मिश्र ने हिया। (आर)

#### गुंजे देशभवित गीत-गजलों ने मोहा मन

)) गायक श्री सिन्हा ने अपनी संग्रभुर आवात में सरस्वती बंदन प्रस्तुत की।

)) इसके बाद देशभक्ति गीत उमे हम भरा थे.. सुनाया।

) उन्होंने पब्लिक डिमांड पर मन्ना हे का गीत तागा चन्हों में दग... और जगजीत मिड की गजले झुकी-झुकी में नलर... तुमको देखा तो ये खात जगा. ऐत की।



सरस्वती विहार, पचपेढ़ी, जबलपुर-482001 (म.प्र.) Saraswati Vihar, Pachpedi, Jabalpur-482001 (M.P.)

(Formerly, University of Jabalpur) (NAAC Accredited Grade "B" University)



प्रशिक्षण स्थल ः व्यावसायिक अध्ययन एवं कोशल विकास संस्थान विज्ञान भवन, रानी दुर्गावती विश्वविद्यालय, जबलपुर सत्योगे संस्थान ः गोंधी ग्लोबल फाउंडेशन, नई दिल्ली



सरस्वती विहार, पचपेंदी, जवलपुर–482001 (म.प्र.) Saraswati Vihar, Pachpedi, Jabalpur-482001 (M.P.)

(Formerly, University of Jabalpur) (NAAC Accredited Grade "B" University)

# कॅरियर के प्रति विद्यार्थियों के साथ अभिभावकों का भी बढ़ा रुझान

#### जबलपुर। नईदुनिया रिपोर्टर

गाडडेंस कॅरियर काउंसलिंग टेनिंग व प्लेसमेंट प्रकोष्ठ द्वारा 60 दिवसीय मार्गदर्शन शिविर 9 जून को शुरू किया गया। इसमें निरंतर रूप से छात्र-छात्राओं व अभिभावकों का रुझान बढा और विज्ञान भवन में साइकोमैट्रिक लैब का उद्घाटन किया गया था। शिविर का समापन गुरुवार को किया गया। कार्यक्रम में मुख्य अतिथि मेडिकल विश्वविद्यालय के कुलपति प्रो.डॉ. आरएस शर्मा, विशिष्ट अतिथि उच्च