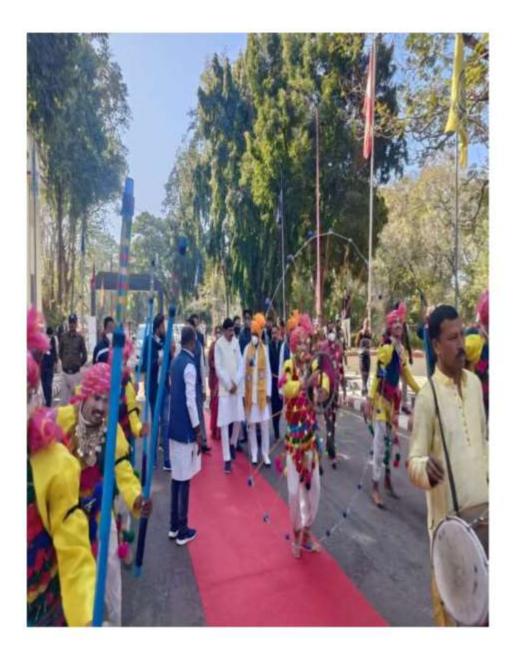

सर पर अपने अनुभवों को साझा किया। इसके साथ ही अपनी जिज्ञासाओं को अतिथियों के साथ संवाद कर दूर किया।

#### मार्गदर्शन की आवश्यकता

डॉ.आरएस शर्मा ने कहा कि सफलता के लिए कठिन परिश्रम के साथ सही मार्गदर्शन की आवश्यकता होती है। आजकल अधिकतर लोग सीधे रास्ते की बजाय शॉर्ट कट रास्ता अपनाते हैं जो कि उसके लिए नुकसानदायक ही होता है। कार्यक्रम का संयोजन कॅरियर गाइडेंस काउंसलिंग ट्रेनिंग एवं प्लेसमेंट प्रकोष्ठ के निदेशक प्रो. सुरेन्द्र सिंह ने किया। संचालन डॉ.मीनल दुबे आभार प्रदर्शन डॉ. अजय मिश्रा ने किया।



सरस्वती विहार, पचपेढी, जवलपुर–482001 (म.प्र.) Saraswati Vihar, Pachpedi, Jabalpur-482001 (M.P.)





सरस्वती विहार, पचपेढी, जवलपुर–482001 (म.प्र.) Saraswati Vihar, Pachpedi, Jabalpur-482001 (M.P.)





सरस्वती विहार, पचपेढी, जवलपुर–482001 (म.प्र.) Saraswati Vihar, Pachpedi, Jabalpur-482001 (M.P.)





सरस्वती विहार, पचपेढ़ी, जवलपुर–482001 (म.प्र.) Saraswati Vihar, Pachpedi, Jabalpur-482001 (M.P.)





सरस्वती विहार, पचपेढी, जवलपुर—482001 (म.प्र.) Saraswati Vihar, Pachpedi, Jabalpur-482001 (M.P.)





सरस्वती विहार, पचपेढ़ी, जवलपुर–482001 (म.प्र.) Saraswati Vihar, Pachpedi, Jabalpur-482001 (M.P.)





सरस्वती विहार, पचपेढ़ी, जवलपुर–482001 (म.प्र.) Saraswati Vihar, Pachpedi, Jabalpur-482001 (M.P.)





सरस्वती विहार, पचपेढी, जवलपुर-482001 (म.प्र.) Saraswati Vihar, Pachpedi, Jabalpur-482001 (M.P.)





सरस्वती विहार, पचपेढी, जवलपुर-482001 (म.प्र.) Saraswati Vihar, Pachpedi, Jabalpur-482001 (M.P.)





सरस्वती विहार, पचपेढ़ी, जवलपुर–482001 (म.प्र.) Saraswati Vihar, Pachpedi, Jabalpur-482001 (M.P.)





सरस्वती विहार, पचपेंदी, जबलपुर-482001 (म.प्र.) Saraswati Vihar, Pachpedi, Jabalpur-48