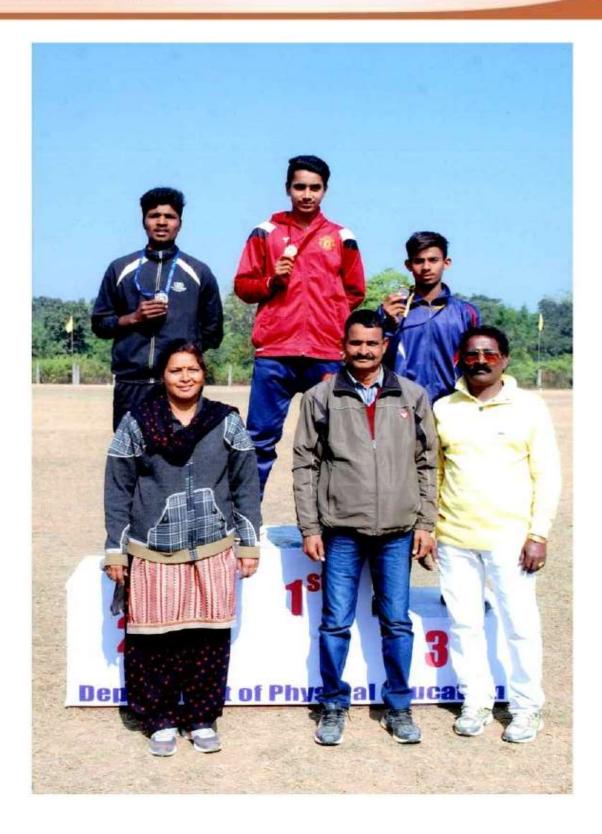

# 5.3.3 Average number of sports and cultural events / competitions organised by the Institution per year

| S.No | Year      | Number of awards/medals won by students |
|------|-----------|-----------------------------------------|
| 1    | 2021-2022 | 94                                      |
|      |           |                                         |
|      | 2020 2024 | 22                                      |
| 2    | 2020-2021 | 32                                      |
| 3    | 2019-2020 | 64                                      |
| 5    | 2019-2020 |                                         |
| 4    | 2018-2019 | 63                                      |
|      | 2010-2019 | 03                                      |
|      |           |                                         |
| 5    | 2017-2018 | 60                                      |