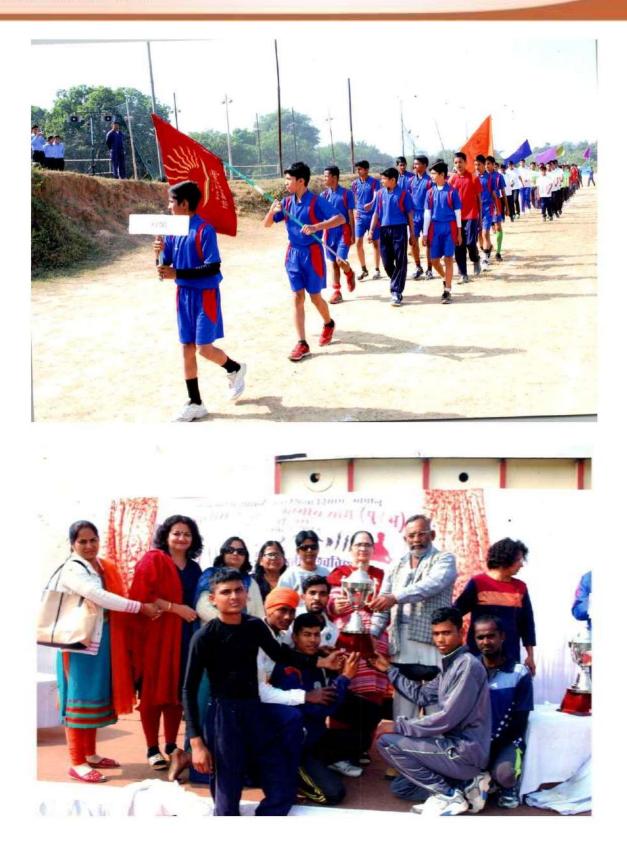

# 5.3.3 Average number of sports and cultural events / competitions organised by the Institution per year

| S.No | Year      | Number of awards/medals won by students |
|------|-----------|-----------------------------------------|
| 1    | 2021-2022 | 94                                      |
|      |           |                                         |
|      | 2020 2024 | 22                                      |
| 2    | 2020-2021 | 32                                      |
| 3    | 2019-2020 | 64                                      |
| 5    | 2019-2020 |                                         |
| 4    | 2018-2019 | 63                                      |
|      | 2010-2019 | 03                                      |
|      |           |                                         |
| 5    | 2017-2018 | 60                                      |