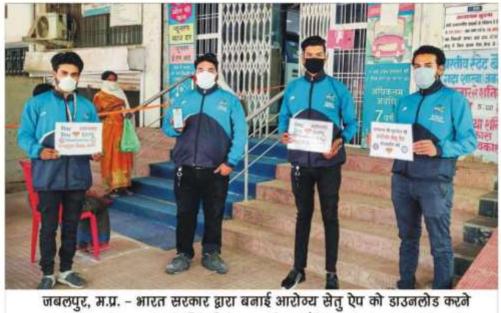

चपेंदी, जवलपुर–482001 (म.प्र.) Saraswati Vihar, Pachpedi, Jabalpur-482001 (M.P.)







सरस्वती विहार, पचपेढ़ी, जबलपुर–482001 (म.प्र.) Saraswati Vihar, Pachpedi, Jabalpur-482001 (M.P.)







सरस्वती विहार, पचपेढ़ी, जबलपुर-482001 (म.प्र.) Saraswati Vihar, Pachpedi, Jabalpur-482001 (M.P.)





जबलपुर, म.प्र. - बैंकों में सोशल डिस्टेंसिंग के अलावा जनधन खाता धारकों के फॉर्म भरने में सहयोग करते जबलपुर एनएसएस के स्वयंसेवक



सरस्वती विहार, पचपेढी, जबलपुर-482001 (म.प्र.) Saraswati Vihar, Pachpedi, Jabalpur-482001 (M.P.)





सरस्वती विहार, पचपेढी, जबलपुर-482001 (म.प्र.) Saraswati Vihar, Pachpedi, Jabalpur-482001 (M.P.)



जबलपुर, म.प्र. - कोरोना संक्रमण काल के दौरान बेजुबान पक्षियों के जीवन का संरक्षण करने के उद्देख्य से पक्षियों के लिए सरस्वती विहार में सकोरे बांधते एनएसएस अधिकारी व स्वयंसेवक



के लिए निवेदन करते स्वयंसेवक



सरस्वती विहार, पचपेढी, जबलपुर-482001 (म.प्र.) Saraswati Vihar, Pachpedi, Jabalpur-482001 (M.P.)



जबलपुर, म.प्र. - कोरोना संक्रमण काल के दौरान बेजुबान पश्चियों के जीवन का संरक्षण करने के उद्देश्य से मुख्यनगर के बाग में पक्षियों के लिए सकोरे बांधते एनएसएस अधिकारी व स्वयंसेवक



जबलपुर, म.प्र. - भीड़ वाले क्षेत्रों पर सोशल डिस्टेंसिंग के नियम के पालन हेतु चूने के सुरक्षा गोले का निर्माण करते एनएसएस स्वयंसेवक



सरस्वती विहार, पचपेढ़ी, जबलपुर-482001 (म.प्र.) Saraswati Vihar, Pachpedi, Jabalpur-482001 (M.P.)

(Formerly, University of Jabalpur) (NAAC Accredited Grade "B" University)



जबलपुर, म.प्र. - कोरोना संक्रमण जागरूकता के उद्देश्य से नुक्कड़ नाटक प्रदर्शन करते जबलपुर एनएसएस स्वयंसेवक



जबलपुर, म.प्र. - बैंकों के बाहर सोशल डिस्टेंसिंग का कार्य करते एलएस