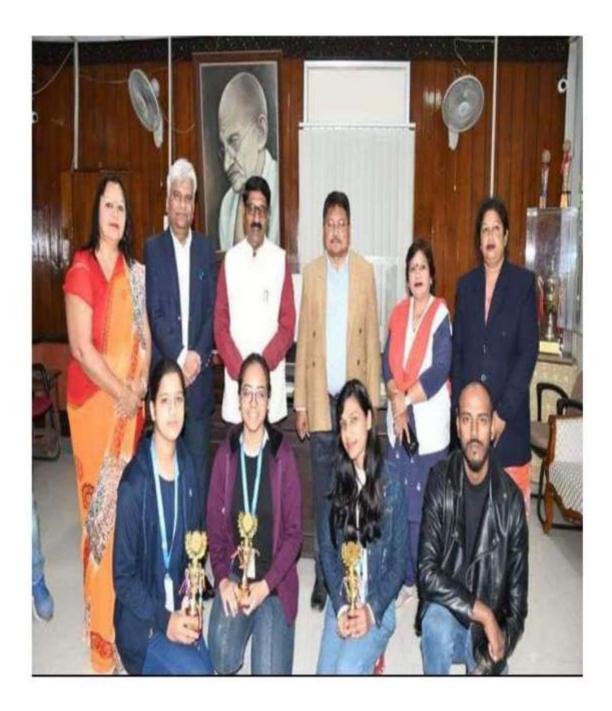

विहार, पचपेढ़ी, जवलपुर-482001 (म.प्र.) Saraswati Vihar, Pachpedi, Jabalpur-482001 (M.P.)

(Formerly, University of Jabalpur) (NAAC Accredited Grade "B" University)

> विश्वविद्यालय के पंडित कुंजीलाल दुबे प्रेक्षाग्रह में आयोजित प्रवेश उत्सव कार्यक्रम के दौरान सभी नव प्रवेशी छात्र-छात्राओं को अकादमिक गतिविधियों की जानकारी संबंधित संकाय अध्यक्षों के द्वारा दी गई साथ ही सभी विद्यार्थियों के लिए सांस्कृतिक गतिविधियों का संचालन कैसे हो इस विषय पर भी विशेषज्ञों ने अपनी राय व्यक्ति की और कैरियर गाइडेंस काउंसलिंग एवं ट्रेनिंग प्रकोष्ठ, शारीरिक शिक्षण, एनएसएस., छात्रावास, विश्वविद्यालय स्वास्थ्य केंद्र, कौशल विकास, ग्रन्थालय इत्यादि की जानकारी इस कार्यक्रम के माध्यम से नए विद्यार्थियों को दी गई।





सरस्वती विहार, पचपेढ़ी, जबलपुर–482001 (म.प्र.) Saraswati Vihar, Pachpedi, Jabalpur-482001 (M.P.)





सरस्वती विहार, पचपेढ़ी, जबलपुर-482001 (म.प्र.) Saraswati Vihar, Pachpedi, Jabalpur-482001 (M.P.)

(Formerly, University of Jabalpur) (NAAC Accredited Grade "B" University)



प्रतिभागी छात्रा को पुरस्कार प्रदान करते कुलपति प्रो. कपिल देव मिन्न। 👁 सी. रादुबि

जबलपुर। बरकतउल्ला विश्वविद्यालय भोपाल में आयोजित हुए राज्य स्तरीय युवा उत्सव में रानी दुर्गावती विश्वविद्यालय के प्रतिभागियों ने श्रेष्ठ प्रदर्शन किया। 22 विधाओं में विश्वविद्यालय की टीम ने अपना हुनर दिखाया। इसमें समूह नृत्य डांस, क्लासिकल डांस सोलो, ग्रुप सांग इंडियन, सोलो सांग वेस्टर्न द्वितीय स्थान प्राप्त पोस्टर मैकिंग, आन स्पाट पेन्टिंग, इंस्ट्रूमेंटल में वितेजा बनकर ट्राफी जीती है। इस मौके पर कुलपति प्रो.कपिल देव मिश्र ने सभी प्रतिभागियों को उत्साह बढाते हुए सम्मान किया है।

कुलपति प्रो. कपिल देव मिश्र एवं अधिष्ठाता छात्र कल्