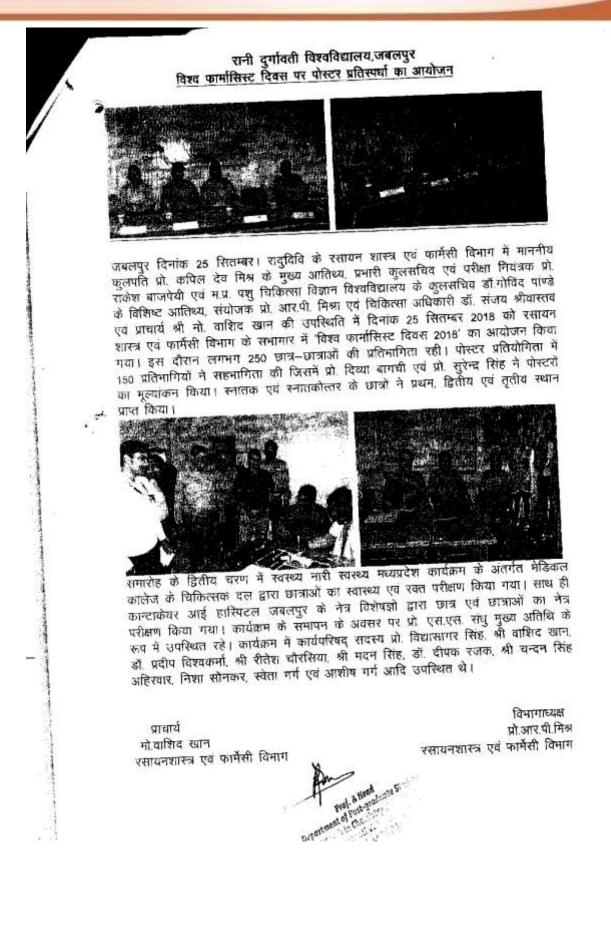

वं फार्मेसी विभाग के जैकल्टी डॉ. प्रदीप कुमार विश्वकर्मा, डॉ. रानू वतुर्वेदी, डॉ.गरिमा प्रवीन पाण्डेय, डॉ. दीपक रजक, श्री रीतेश चौरसिया, श्री चंदन सिंह अहिरवार, श्री अभिषेक पाण्डेय, श्री मार्थ्व, श्री सोवेश चौरसिया, श्री चंदन सिंह अहिरवार, श्री अभिषेक पाण्डेय, श्री मार्थ्व पर्य, श्री मार्थ्व स्था ने सराहत्या, श्री चंवन से छान्न नर्स्तर्य होत्र वार्यकर्मा, डॉ. रानू वतुर्वेदी, डॉ.गरिमा प्रवीन पाण्डेय, डॉ. दीपक रजक, श्री रीतेश चौरसिया, श्री चंदन सिंह अहिरवार, श्री अभिषेक पाण्डेय, श्री नार्य, श्री कार चौरसिया, श्री चंदन सिंह अहिरवार, श्री अभिषेक पार्ट्य हार्य होत्र का सराहनीय योगवान रहा।

रसायनशास्त्र एवं फार्मेसी विमाग



सरस्वती विहार, पचपेढ़ी, जबलपुर-482001 (म.प्र.) Saraswati Vihar, Pachpedi, Jabalpur-482001 (M.P.)

(Formerly, University of Jabalpur) (NAAC Accredited Grade "B" University)



\_



सरस्वती विहार, पचपेढ़ी, जवलपुर-482001 (म.प्र.) Saraswati Vihar, Pachpedi, Jabalpur-482001 (M.P.)

(Formerly, University of Jabalpur) (NAAC Accredited Grade "B" University)

3

#### रानी दर्गावती विश्वविद्यालय, जबलपुर

#### विश्व फार्मासिस्ट दिवस पर पोस्टर प्रतिस्पर्धा का आयोजन

जबलपुर दिनांक 25 सितम्बर। रादुथिवि के रसायन शास्त्र एवं फार्मेसी विभाग में माननीय कुलपति प्रो. कपिल देव मिश्र के मुख्य आतिथ्य, प्रभारी कुलसचिव एवं परीक्षा नियंत्रक प्रो. राकेश बाजपेयी एवं म.प्र. चिकित्सा विज्ञान विश्वविद्यालय के कुलसचिव डॉ. संजय टोटडे के विशिष्ट आतिथ्य, संयोजक प्रो. आर.पी. मिश्रा एवं चिकित्सा अधिकारी डॉ. संजय श्रीवास्तव की उपस्थिति में दिनांक 25 सितम्बर 2018 को रसायन शास्त्र विभाग के समागार में 'विश्व फार्मासिस्ट दिवस 2018' का आयोजन किया गया। इस दौरान लगभग 250 छात्र–छात्राओं की प्रतिमागिता र