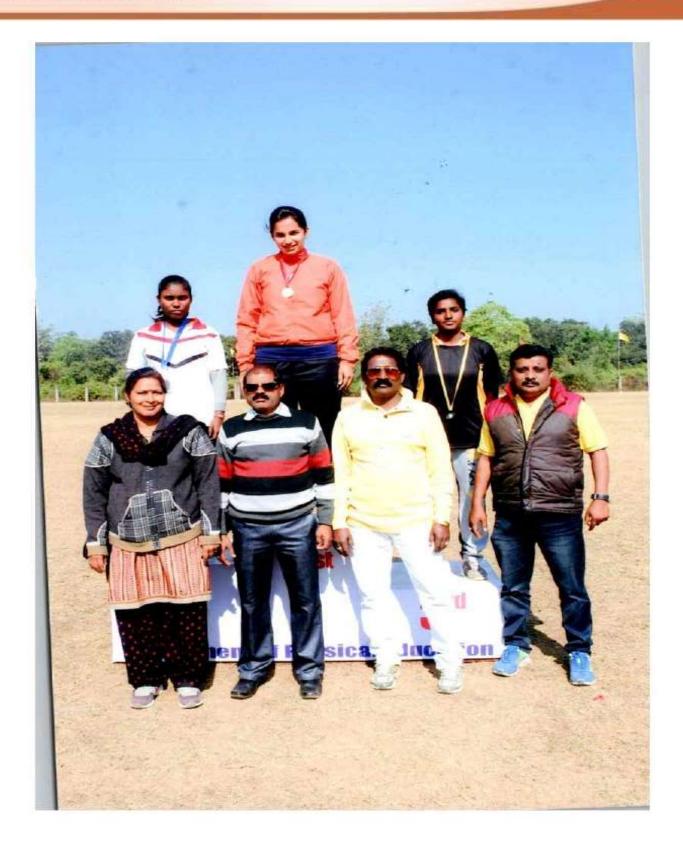

# 5.3.3 Average number of sports and cultural events / competitions organised by the Institution per year

| S.No | Year      | Number of awards/medals won by students |
|------|-----------|-----------------------------------------|
| 1    | 2021-2022 | 94                                      |
|      |           |                                         |
|      | 2020 2024 | 22                                      |
| 2    | 2020-2021 | 32                                      |
| 3    | 2019-2020 | 64                                      |
| 5    | 2019-2020 |                                         |
| 4    | 2018-2019 | 63                                      |
|      | 2010-2019 | 03                                      |
|      |           |                                         |
| 5    | 2017-2018 | 60                                      |