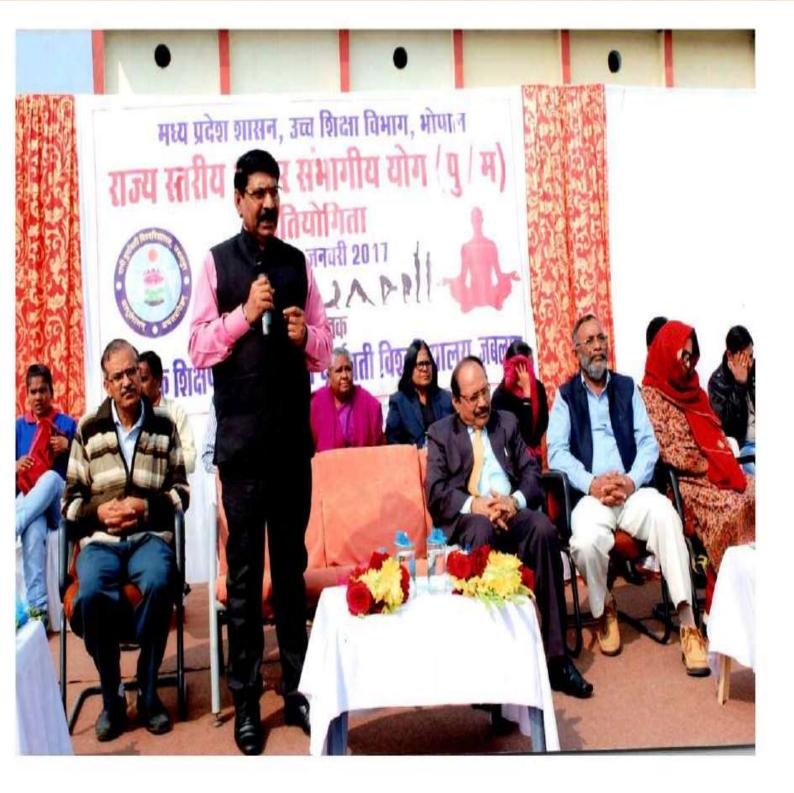

# 5.3.3 Average number of sports and cultural events / competitions organised by the Institution per year

| S.No | Year      | Number of awards/medals won by students |
|------|-----------|-----------------------------------------|
| 1    | 2021-2022 | 94                                      |
|      |           |                                         |
|      | 2020 2024 | 22                                      |
| 2    | 2020-2021 | 32                                      |
| 3    | 2019-2020 | 64                                      |
| 5    | 2019-2020 |                                         |
| 4    | 2018-2019 | 63                                      |
|      | 2010-2019 | 03                                      |
|      |           |                                         |
| 5    | 2017-2018 | 60                                      |