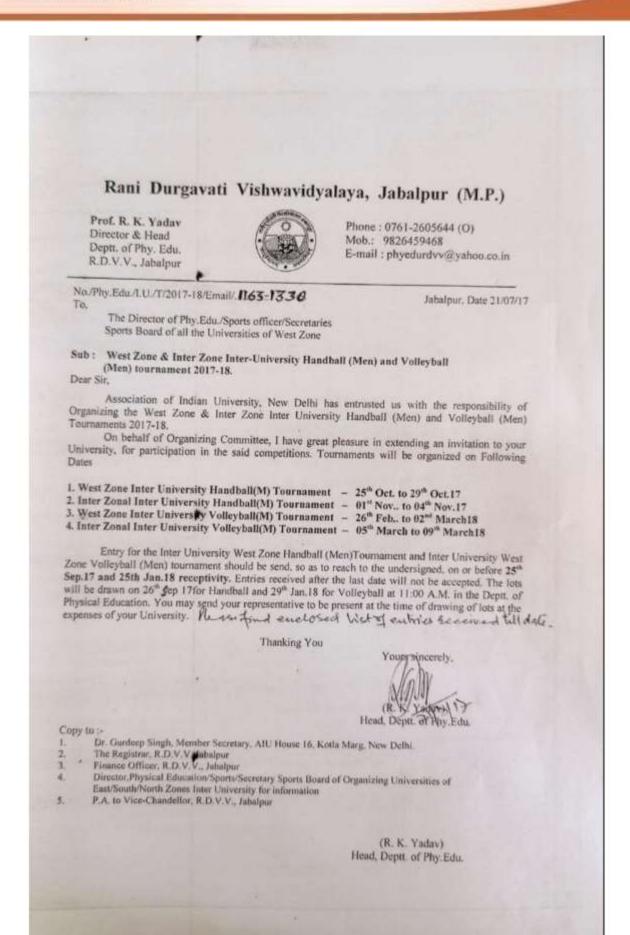

|                         |



सरस्वती विहार, पचपेंदी, जबलपुर-482001 (म.प्र.) Saraswati Vihar, Pachpedi, Jabalpur-482001 (M.P.)





सरस्वती विहार, पचपेंदी, जबलपुर-482001 (म.प्र.) Saraswati Vihar, Pachpedi, Jabalpur-482001 (M.P.)





सरस्वती विहार, पचपेढ़ी, जबलपुर-482001 (म.प्र.) Saraswati Vihar, Pachpedi, Jabalpur-482001 (M.P.)





÷

सरस्वती विहार, पचपेढ़ी, जबलपुर-482001 (म.प्र.) Saraswati Vihar, Pachpedi, Jabalpur-482001 (M.P.)

|                                                                                                                                                                                                                                                                                                                                                          | ब्र.)                                                                                                        |
|------------------------------------------------------------------------------------------------------------------------------------------------------------------------------------------------------------------------------------------