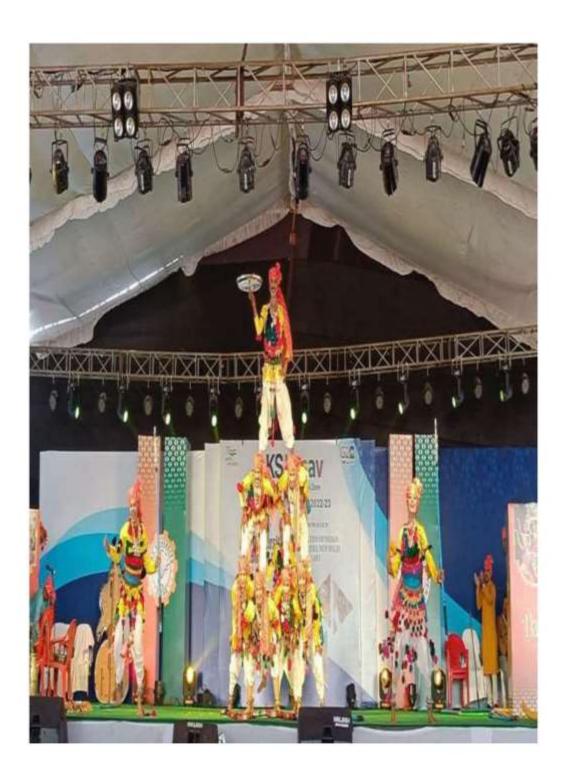

# 5.3.3 Average number of sports and cultural events / competitions organised by the Institution per year

| S.No | Year      | Number of awards/medals won by students |
|------|-----------|-----------------------------------------|
| 1    | 2021-2022 | 94                                      |
|      |           |                                         |
|      | 2020 2024 | 22                                      |
| 2    | 2020-2021 | 32                                      |
| 3    | 2019-2020 | 64                                      |
| 5    | 2019-2020 |                                         |
| 4    | 2018-2019 | 63                                      |
|      | 2010-2019 | 03                                      |
|      |           |                                         |
| 5    | 2017-2018 | 60                                      |