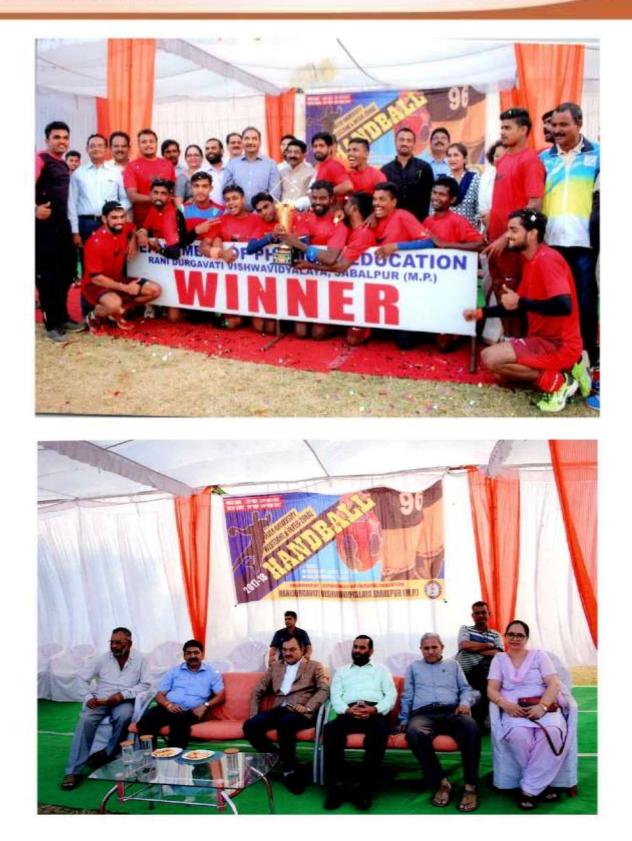

# 5.3.3 Average number of sports and cultural events / competitions organised by the Institution per year

| S.No | Year      | Number of awards/medals won by students |
|------|-----------|-----------------------------------------|
| 1    | 2021-2022 | 94                                      |
|      |           |                                         |
|      | 2020 2024 | 22                                      |
| 2    | 2020-2021 | 32                                      |
| 3    | 2019-2020 | 64                                      |
| 5    | 2019-2020 |                                         |
| 4    | 2018-2019 | 63                                      |
|      | 2010-2019 | 03                                      |
|      |           |                                         |
| 5    | 2017-2018 | 60                                      |