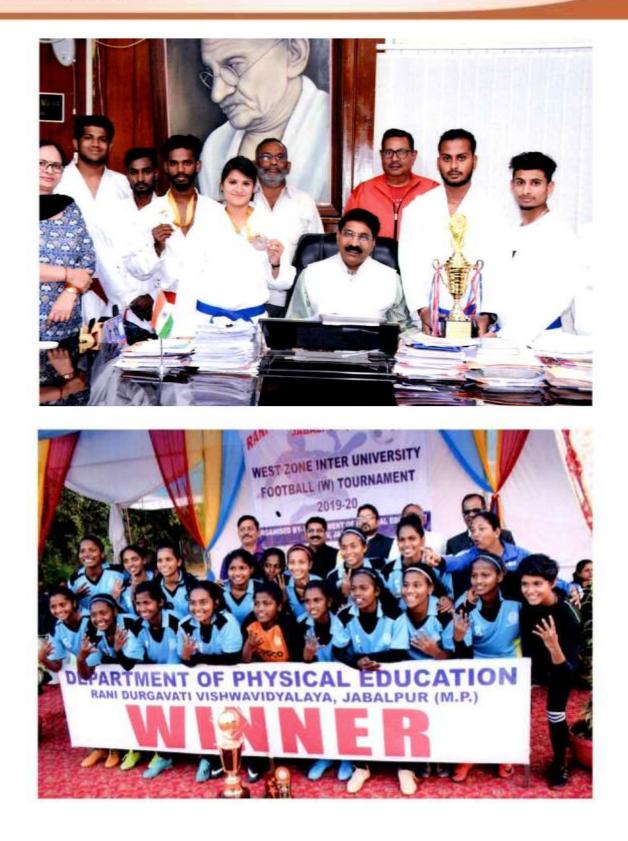

# 5.3.3 Average number of sports and cultural events / competitions organised by the Institution per year

| S.No | Year      | Number of awards/medals won by students |
|------|-----------|-----------------------------------------|
| 1    | 2021-2022 | 94                                      |
|      |           |                                         |
|      | 2020 2024 | 22                                      |
| 2    | 2020-2021 | 32                                      |
| 3    | 2019-2020 | 64                                      |
| 5    | 2019-2020 |                                         |
| 4    | 2018-2019 | 63                                      |
|      | 2010-2019 | 03                                      |
|      |           |                                         |
| 5    | 2017-2018 | 60                                      |