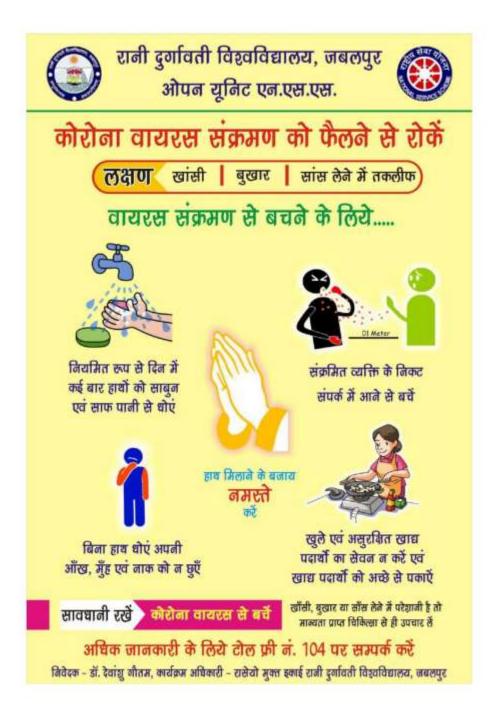

2001 (M.P.)



जबलपुर, म.प्र. - कोरोना संक्रमण काल के दौरान बेजुबान पश्चियों के जीवन का संरक्षण करने के उद्देश्य से मुख्यनगर के बाग में पक्षियों के लिए सकोरे बांधते एनएसएस अधिकारी व स्वयंसेवक



जबलपुर, म.प्र. - भीड़ वाले क्षेत्रों पर सोशल डिस्टेंसिंग के नियम के पालन हेतु चूने के सुरक्षा गोले का निर्माण करते एनएसएस स्वयंसेवक



सरस्वती विहार, पचपेढ़ी, जबलपुर-482001 (म.प्र.) Saraswati Vihar, Pachpedi, Jabalpur-482001 (M.P.)

(Formerly, University of Jabalpur) (NAAC Accredited Grade "B" University)



जबलपुर, म.प्र. - कोरोना संक्रमण जागरूकता के उद्देश्य से नुक्कड़ नाटक प्रदर्शन करते जबलपुर एनएसएस स्वयंसेवक



जबलपुर, म.प्र. - बैंकों के बाहर सोशल डिस्टेंसिंग का कार्य करते एलएसएस के स्वयं सेवक



सरस्वती विहार, पचपेंदी, जवलपुर-482001 (म.प्र.) Saraswati Vihar, Pachpedi, Jabalpur-482001 (M.P.)





सरस्वती विहार, पचपेढी, जबलपुर-482001 (म.प्र.) Saraswati Vihar, Pachpedi, Jabalpur-482001 (M.P.)

(Formerly, University of Jabalpur) (NAAC Accredited Grade "B" University)

> रानी दुर्गावती विश्वविद्यालय RANI DURGAVATI VISHWAVIDYALAYA (Formerly, University of Jabaigue) (NAAC Accredited Grade "B\* University)



सरस्वती विहार, पचपेढी, जबलपुर-482001 (म.प्र.) SARASWATI VIHAR, PACHPEDI, JABALPUR-482001 (M.P.) INDIA

फोन (Phones)

: 0761-4008437 (O), 4077086 (R) ईमेल (email) : verdvvi@gmail.com देवसाइट (Website) : www.rdunijbpin.nic.in

3.6.3- NSS/NCC/Red cross/YRC, (including Government initiated programs such as Swachh Bharat, Alds Awareness, Gender Issue, etc. and those organised in collaboration with industry, community and NGOs)





सरस्वती विहार, पचपेढी, जबलपुर-482001 (म.प्र.) Saraswa