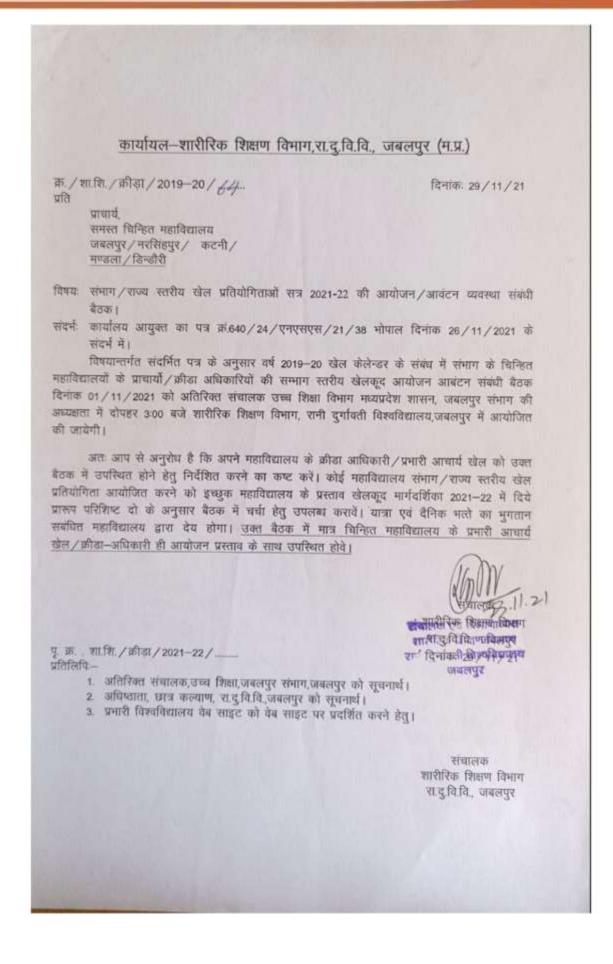

. उपरोक्त विषायांतर्गत लेख है कि संम्भाग स्तरीय तीरंदाजी प्रतियोगिता (पुरूष/माहिला) का आयोजन 30 दिसम्बर 2021 को रानी ताल मध्यप्रदेश तीरंदाजी एकडमी जबलपुर में दोपहर: 02:30 बजें से आयोजित की जावेगी। अतः रानी दुर्गावती विश्वविद्यालय से सम्बन्धित जबलपुर/जिले के सभी महाविद्यालयों के प्रतियोगी अपने महाविद्यालय के कीड़ा अधिकारी के साथ इलिजिविलिटी तथा अन्य प्रपत्रों के साथ श्री एस.एस.वाकुर (9977856902 ) शारीरिक शिक्षण विभाग, रानी दुर्गावती विश्वविद्यालय, जबलपुर के विभाग में संपर्क करे। एवं इस आसय के साथ आप के अधीनस्थ जिले के समस्त महाविद्यालय को सूचित करें। खिलविशाल अरे संयालक आरीरिक शिक्षा जबलप्र



सरस्वती विहार, पचपेंदी, जबलपुर-482001 (म.प्र.) Saraswati Vihar, Pachpedi, Jabalpur-482001 (M.P.)





सरस्वती विहार, पचपेंदी, जबलपुर-482001 (म.प्र.) Saraswati Vihar, Pachpedi, Jabalpur-482001 (M.P.)





सरस्वती विहार, पचपेढ़ी, जबलपुर-482001 (म.प्र.) Saraswati Vihar, Pachpedi, Jabalpur-482001 (M.P.)





सरस्वती विहार, पचपेढ़ी, जबलपुर–482001 (म.प्र.) Saraswati Vihar, Pachpedi, Jabalpur-482001 (M.P.)

| मोक /  | कायालय संचालक,<br>'शा.शि./खेल/2021-22/ | शारीरिक शिक्षा विभाग, रा.दु.वि.    | दिनांक 07.12.2021