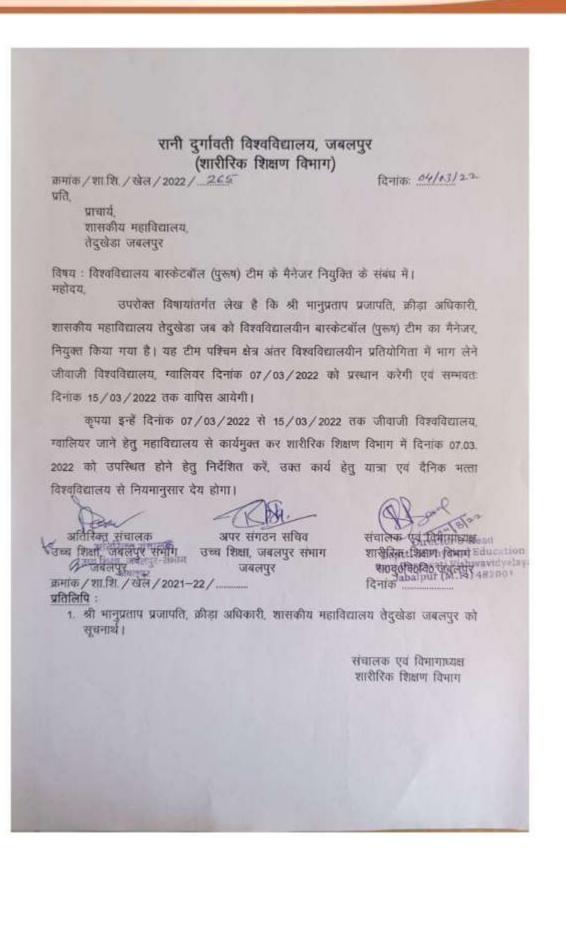

र (म.प्र.) विषय:--संम्भाग स्तरीय तीरंदाजी प्रतियोगिता (पुरूष / माहिला) का आयोजन 30 दिसम्बर 2021. महोदय. उपरोक्त विषायांतर्गत लेख है कि संम्भाग स्तरीय तीरंदाजी प्रतियोगिता (पुरूष/माहिला) का आयोजन 30 दिसम्बर 2021 को रानी ताल मध्यप्रदेश तीरंदाजी एकडमी जबलपुर में दोपहर: 02:30 बजें से आयोजित की जावेगी। अतः रानी दुर्गावती विश्वविद्यालय से सम्बन्धित जबलपुर/जिले के सभी महाविद्यालयों के प्रतियोगी अपने महाविद्यालय के कीड़ा अधिकारी के साथ इलिजिविलिटी तथा अन्य प्रपत्रों के साथ श्री एस.एस.वाकुर (9977856902 ) शारीरिक शिक्षण विभाग, रानी दुर्गावती विश्वविद्यालय, जबलपुर के विभाग में संपर्क करे। एवं इस आसय के साथ आप के अधीनस्थ जिले के समस्त महाविद्यालय को सूचित करें। खिलविशाल अरे संयालक आरीरिक शिक्षा जबलप्र



सरस्वती विहार, पचपेंदी, जबलपुर-482001 (म.प्र.) Saraswati Vihar, Pachpedi, Jabalpur-482001 (M.P.)





सरस्वती विहार, पचपेंदी, जबलपुर-482001 (म.प्र.) Saraswati Vihar, Pachpedi, Jabalpur-482001 (M.P.)





सरस्वती विहार, पचपेढ़ी, जबलपुर-482001 (म.प्र.) Saraswati Vihar, Pachpedi, Jabalpur-482001 (M.P.)





सरस्वती विहार, पचपेढ़ी, जबलपुर–482001 (म.प्र.) Saraswati Vihar, Pachpedi, Jabalpur-482001 (M.P.)

| मोक /  | कायालय संचालक,<br>'शा.शि./खेल/2021-22/ | शारीरिक शिक्षा विभाग, रा.दु.वि.    | दिनांक 07.12.2021