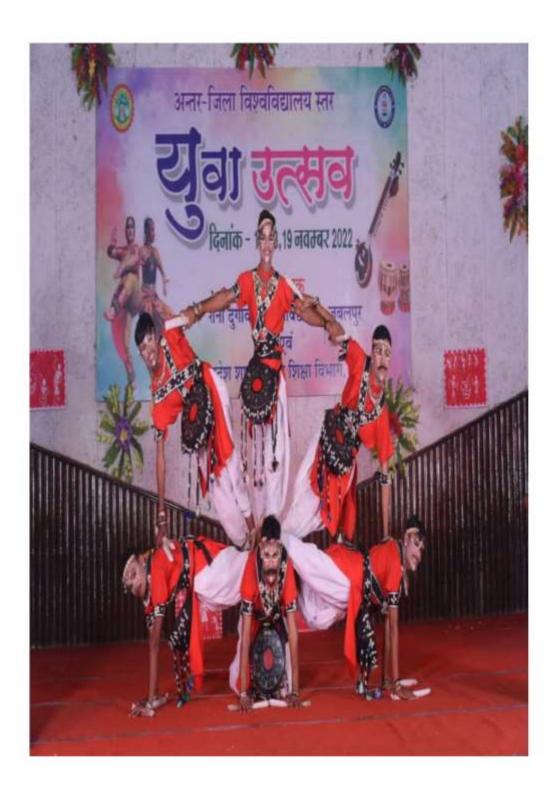

विहार, पचपेढी, जवलपुर–482001 (म.प्र.) Saraswati Vihar, Pachpedi, Jabalpur-482001 (M.P.)





सरस्वती विहार, पचपेढी, जवलपुर–482001 (म.प्र.) Saraswati Vihar, Pachpedi, Jabalpur-482001 (M.P.)





सरस्वती विहार, पचपेढी, जवलपुर–482001 (म.प्र.) Saraswati Vihar, Pachpedi, Jabalpur-482001 (M.P.)





सरस्वती विहार, पचपेढ़ी, जवलपुर–482001 (म.प्र.) Saraswati Vihar, Pachpedi, Jabalpur-482001 (M.P.)





सरस्वती विहार, पचपेढी, जवलपुर—482001 (म.प्र.) Saraswati Vihar, Pachpedi, Jabalpur-482001 (M.P.)





सरस्वती विहार, पचपेढ़ी, जवलपुर–482001 (म.प्र.) Saraswati Vihar, Pachpedi, Jabalpur-482001 (M.P.)





सरस्वती विहार, पचपेढ़ी, जवलपुर–482001 (म.प्र.) Saraswati Vihar, Pachpedi, Jabalpur-482001 (M.P.)





सरस्वती विहार, पचपेढी, जवलपुर-482001 (म.प्र.) Saraswati Vihar, Pachpedi, Jabalpur-482001 (M.P.)





सरस्वती विहार, पचपेढी, जवलपुर-482001 (म.प्र.) Saraswati Vihar, Pachpedi, Jabalpur-482001 (M.P.)





सरस्वती विहार, पचपेढ़ी, जवलपुर–482001 (म.प्र.) Saraswati Vihar, Pachpedi, Jabalpur-482001 (M.P.)





सरस्वती विहार, पचपेंदी, जबलपुर-482001 (म.प्र.) Saraswati Vihar, Pachpedi, Jabalpur-482001 (M.P.)

(Formerly, University of Jabalpur) (NAAC Accredited Grade "B" University)

#### 'स्वास्थ्य जागरुकता एवं साक्षरता शिविर'

गांधी जी की 150वीं जयंती के उपलक्ष्य में रसायनशास्त्र एवं फार्मेसी विभाग द्वारा ग्राम गधेरी मे "स्वास्थ्य जागरुकता एवं साक्षरता शिविर" का आयोजन रानी दुर्गावती विश्वविद्यालय के माननीय कुलपति प्रो. कपिल देव मिश्र एवं कुलसचिव प्रो. कमलेश मिश्र के तत्वाधान मे एवं विभाग के प्रभारी आचार्य प्रो. आर.पी.मिश्र के नेतृत्व में रसायनशास्त्र एवं फार्मेसी विभाग द्वारा दिनांक-05/10/2019