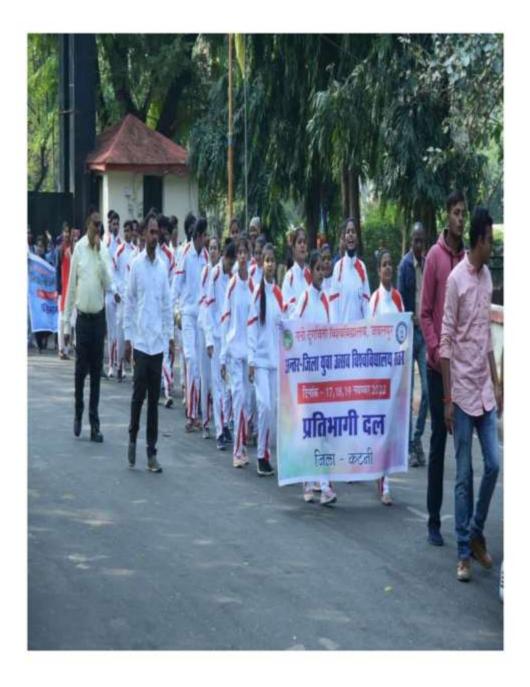

ियों का स्वागत तुलसी के पौधे व स्मृति चिन्ह देकर किया गया। शिविर के दौरान लाभांवित अभिभावकों ने इस अवसर पर अपने अनुभवों को साझा किया। इसके साथ ही अपनी जिज्ञासाओं को अतिथियों के साथ संवाद कर दूर किया।

#### मार्गदर्शन की आवश्यकता

डॉ.आरएस शर्मा ने कहा कि सफलता के लिए कठिन परिश्रम के साथ सही मार्गदर्शन की आवश्यकता होती है। आजकल अधिकतर लोग सीधे रास्ते की बजाय शॉर्ट कट रास्ता अपनाते हैं जो कि उसके लिए नुकसानदायक ही होता है। कार्यक्रम का संयोजन कॅरियर गाइडेंस काउंसलिंग ट्रेनिंग एवं प्लेसमेंट प्रकोष्ठ के निदेशक प्रो. सुरेन्द्र सिंह ने किया। संचालन डॉ.मीनल दुबे आभार प्रदर्शन डॉ. अजय मिश्रा ने किया।



सरस्वती विहार, पचपेढी, जवलपुर–482001 (म.प्र.) Saraswati Vihar, Pachpedi, Jabalpur-482001 (M.P.)





सरस्वती विहार, पचपेढी, जवलपुर–482001 (म.प्र.) Saraswati Vihar, Pachpedi, Jabalpur-482001 (M.P.)





सरस्वती विहार, पचपेढी, जवलपुर–482001 (म.प्र.) Saraswati Vihar, Pachpedi, Jabalpur-482001 (M.P.)





सरस्वती विहार, पचपेढ़ी, जवलपुर–482001 (म.प्र.) Saraswati Vihar, Pachpedi, Jabalpur-482001 (M.P.)





सरस्वती विहार, पचपेढी, जवलपुर—482001 (म.प्र.) Saraswati Vihar, Pachpedi, Jabalpur-482001 (M.P.)





सरस्वती विहार, पचपेढ़ी, जवलपुर–482001 (म.प्र.) Saraswati Vihar, Pachpedi, Jabalpur-482001 (M.P.)





सरस्वती विहार, पचपेढ़ी, जवलपुर–482001 (म.प्र.) Saraswati Vihar, Pachpedi, Jabalpur-482001 (M.P.)





सरस्वती विहार, पचपेढी, जवलपुर-482001 (म.प्र.) Saraswati Vihar, Pachpedi, Jabalpur-482001 (M.P.)





सरस्वती विहार, पचपेढी, जवलपुर-482001 (म.प्र.) Saraswati Vihar, Pachpedi, Jabalpur-482001 (M.P.)





सरस्वती विहार, पचपेढ़ी, जवलपुर–482001 (म.प्र.) Saraswati Vihar, Pachpedi, Jabalpur-482