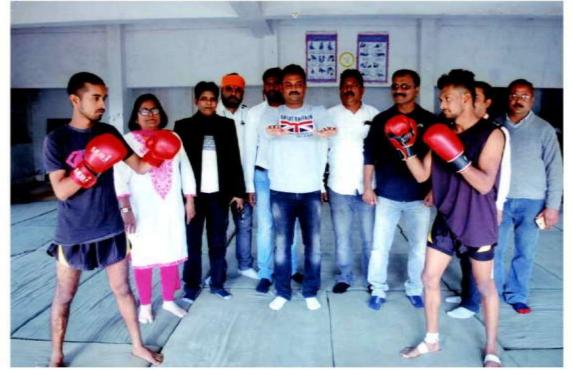

# 5.3.3 Average number of sports and cultural events / competitions organised by the Institution per year

| S.No | Year      | Number of awards/medals won by students |
|------|-----------|-----------------------------------------|
| 1    | 2021-2022 | 94                                      |
|      |           |                                         |
|      | 2020 2024 | 22                                      |
| 2    | 2020-2021 | 32                                      |
| 3    | 2019-2020 | 64                                      |
| 5    | 2019-2020 |                                         |
| 4    | 2018-2019 | 63                                      |
|      | 2010-2019 | 03                                      |
|      |           |                                         |
| 5    | 2017-2018 | 60                                      |