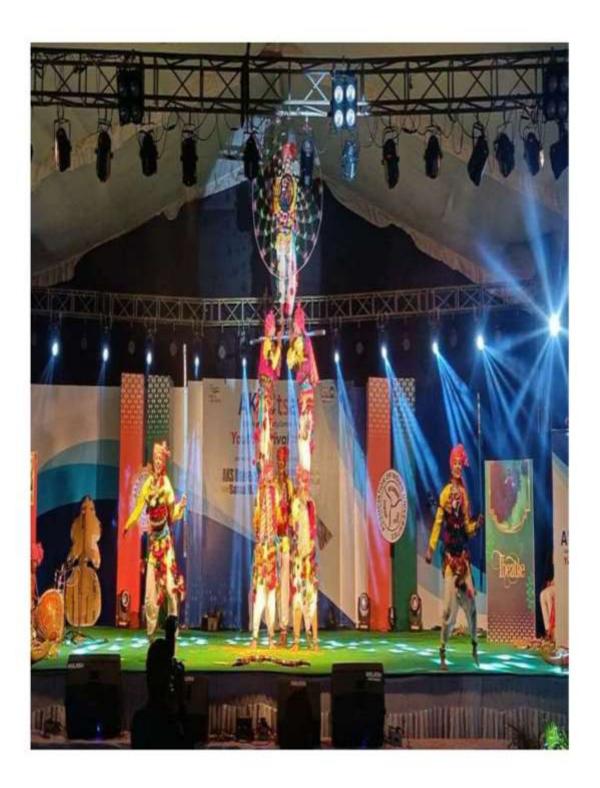

## मार्गदर्शन की आवश्यकता

डॉ.आरएस शर्मा ने कहा कि सफलता के लिए कठिन परिश्रम के साथ सही मार्गदर्शन की आवश्यकता होती है। आजकल अधिकतर लोग सीधे रास्ते की बजाय शॉर्ट कट रास्ता अपनाते हैं जो कि उसके लिए नुकसानदायक ही होता है। कार्यक्रम का संयोजन कॅरियर गाइडेंस काउंसलिंग ट्रेनिंग एवं प्लेसमेंट प्रकोष्ठ के निदेशक प्रो. सुरेन्द्र सिंह ने किया। संचालन डॉ.मीनल दुबे आभार प्रदर्शन डॉ. अजय मिश्रा ने किया।



सरस्वती विहार, पचपेढी, जवलपुर–482001 (म.प्र.) Saraswati Vihar, Pachpedi, Jabalpur-482001 (M.P.)





सरस्वती विहार, पचपेढी, जवलपुर–482001 (म.प्र.) Saraswati Vihar, Pachpedi, Jabalpur-482001 (M.P.)





सरस्वती विहार, पचपेढी, जवलपुर–482001 (म.प्र.) Saraswati Vihar, Pachpedi, Jabalpur-482001 (M.P.)





सरस्वती विहार, पचपेढ़ी, जवलपुर–482001 (म.प्र.) Saraswati Vihar, Pachpedi, Jabalpur-482001 (M.P.)





सरस्वती विहार, पचपेढी, जवलपुर—482001 (म.प्र.) Saraswati Vihar, Pachpedi, Jabalpur-482001 (M.P.)





सरस्वती विहार, पचपेढ़ी, जवलपुर–482001 (म.प्र.) Saraswati Vihar, Pachpedi, Jabalpur-482001 (M.P.)





सरस्वती विहार, पचपेढ़ी, जवलपुर–482001 (म.प्र.) Saraswati Vihar, Pachpedi, Jabalpur-482001 (M.P.)





सरस्वती विहार, पचपेढी, जवलपुर-482001 (म.प्र.) Saraswati Vihar, Pachpedi, Jabalpur-482001 (M.P.)





सरस्वती विहार, पचपेढी, जवलपुर-482001 (म.प्र.) Saraswati Vihar, Pachpedi, Jabalpur-482001 (M.P.)





सरस्वती विहार, पचपेढ़ी, जवलपुर–482001 (म.प्र.) Saraswati Vihar, Pachpedi, Jabalpur-482001 (M.P.)





सरस्वती विहार, पचपेंदी, जबलपुर-482001 (म.प्र.) Saraswati Vihar, Pachpedi, Jabalpur-482001 (M.P.)

(Formerly, University of Jabalpur) (NAAC Accredited Grade "B" University)

#### 'स्वास्थ्