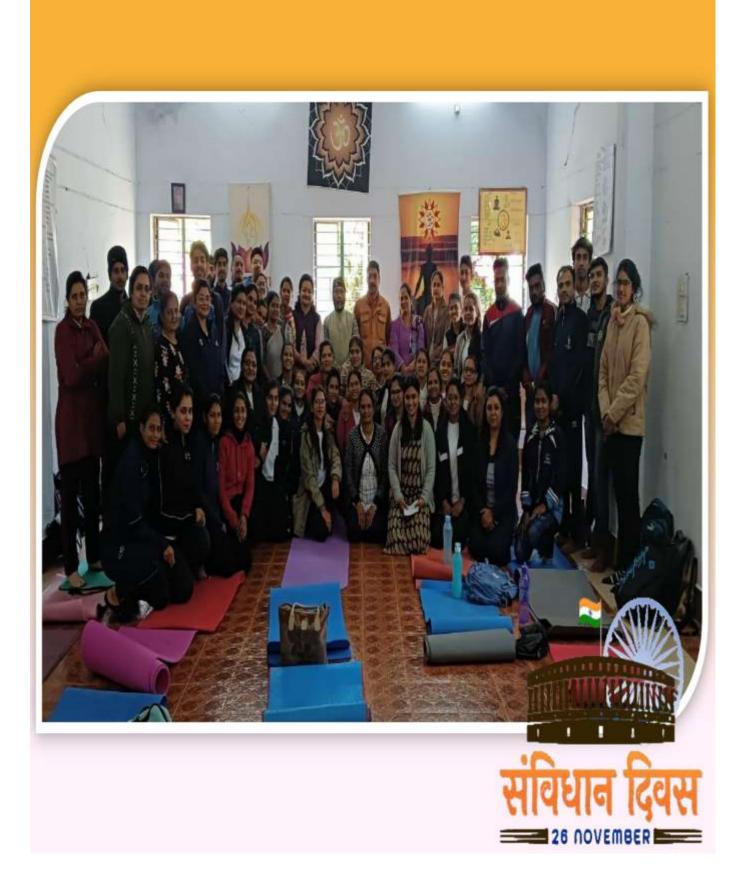

पुर-482001 (म.प्र.) Saraswati Vihar, Pachpedi, Jabalpur-482001 (M.P.)

(Formerly, University of Jabalpur) (NAAC Accredited Grade "B" University)

#### Swami Vivekanand Jyanti Samaroh-2018



Swami Vivekanand Jyanti Samaroh-2019



(Formerly, University of Jabalpur) (NAAC Accredited Grade "B" University)



सरस्वती विहार, पचपेढ़ी, जबलपुर-482001 (म.प्र.) Saraswati Vihar, Pachpedi, Jabalpur-482001 (M.P.)

#### Rani Durgavati University, Jabalpur

#### Department of Philosophy

. Swami Shri Tarkeshvaranand Tirth Vedant Vyakhyan Mala-2017



Pranavananda Darshnic Vinimay Darshan Saptah-2018





सरस्वती विहार, पचपेढ़ी, जबलपुर-482001 (म.प्र.) Saraswati Vihar, Pachpedi, Jabalpur-482001 (M.P.)







सरस्वती विहार, पचपेढ़ी, जवलपुर–482001 (म.प्र.) Saraswati Vihar, Pachpedi, Jabalpur-482001 (M.P.)





सरस्वती विहार, पचपेढ़ी, जबलपुर-482001 (म.प्र.) Saraswati Vihar, Pachpedi, Jabalpur-482001 (M.P.)

TANKER TRILLE POSTER PORTAL TOPOTT STOTET A STER or. 11 . 1 400 181 / 212/11 5.14 2405/2018/EMail STOTET SR RAPS 12/3/18 30 'पाचार्थ' कामरून निर्माहत गढा विद्यालयु राजी द्राली विरुव विशालय STELONYZ विषय संभाग रत्रीय अत्र हिला बुहरी राव उर्ड आर्थ मिला उगरेकर प्रतिचे। मिता हदलांक 18/3/18 के रिमनाजुराय आयोहित की मार्विडीन 1. जेरेर (पुरुष रावे महिला) प्रातः 11.00 खरेर से 3.00 बरेर लाग रिकलाडी मेरोगर के साथ याते 10.00 करी विकादिशास्य किस्मे किस्मम हाल के उग्राक्सि हो। 2. यहरूमे (पुरुष राह राहिला) अग्रराह 3.30 मने से आयोहित्य . हाजी । त्रिलाडी अंग्रेजर के माम 3.00 की निव्य निदालय Configury Find Dr Stater 2 23.1 TTO STO allaster STATZOSTERIO 39 19 189 min and 29 at /2018 SIMMER DEIRS 12/3/18 210