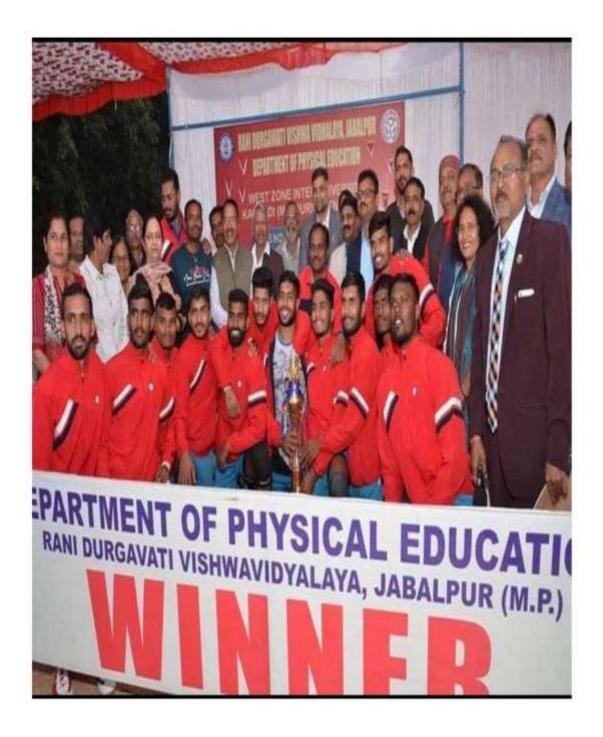

र 2021 को रानी ताल मध्यप्रदेश तीरंदाजी एकडमी जबलपुर में दोपहर: 02:30 बजें से आयोजित की जावेगी। अतः रानी दुर्गावती विश्वविद्यालय से सम्बन्धित जबलपुर/जिले के सभी महाविद्यालयों के प्रतियोगी अपने महाविद्यालय के कीड़ा अधिकारी के साथ इलिजिविलिटी तथा अन्य प्रपत्रों के साथ श्री एस.एस.वाकुर (9977856902 ) शारीरिक शिक्षण विभाग, रानी दुर्गावती विश्वविद्यालय, जबलपुर के विभाग में संपर्क करे। एवं इस आसय के साथ आप के अधीनस्थ जिले के समस्त महाविद्यालय को सूचित करें। खिलविशाल अरे संयालक आरीरिक शिक्षा जबलप्र



सरस्वती विहार, पचपेंदी, जबलपुर-482001 (म.प्र.) Saraswati Vihar, Pachpedi, Jabalpur-482001 (M.P.)





सरस्वती विहार, पचपेंदी, जबलपुर-482001 (म.प्र.) Saraswati Vihar, Pachpedi, Jabalpur-482001 (M.P.)





सरस्वती विहार, पचपेढ़ी, जबलपुर-482001 (म.प्र.) Saraswati Vihar, Pachpedi, Jabalpur-482001 (M.P.)





सरस्वती विहार, पचपेढ़ी, जबलपुर–482001 (म.प्र.) Saraswati Vihar, Pachpedi, Jabalpur-482001 (M.P.)

| मोक /  | कायालय संचालक,<br>'शा.शि./खेल/2021-22/ | शारीरिक शिक्षा विभाग, रा.दु.वि.    | दिनांक 07.12.2021