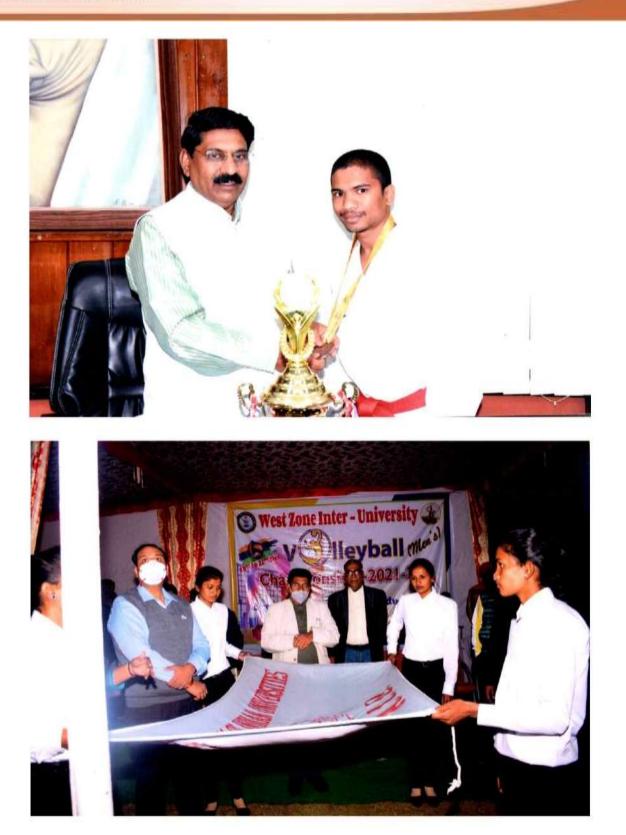

# 5.3.3 Average number of sports and cultural events / competitions organised by the Institution per year

| S.No | Year      | Number of awards/medals won by students |
|------|-----------|-----------------------------------------|
| 1    | 2021-2022 | 94                                      |
|      |           |                                         |
|      | 2020 2024 | 22                                      |
| 2    | 2020-2021 | 32                                      |
| 3    | 2019-2020 | 64                                      |
| 5    | 2019-2020 |                                         |
| 4    | 2018-2019 | 63                                      |
|      | 2010-2019 | 03                                      |
|      |           |                                         |
| 5    | 2017-2018 | 60                                      |