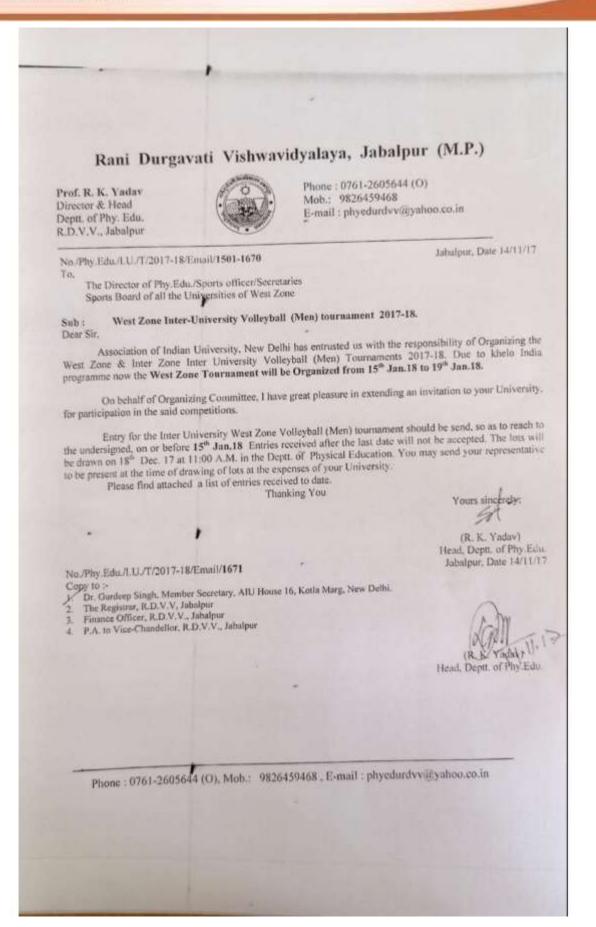

|                         |



सरस्वती विहार, पचपेंदी, जबलपुर-482001 (म.प्र.) Saraswati Vihar, Pachpedi, Jabalpur-482001 (M.P.)





सरस्वती विहार, पचपेंदी, जबलपुर-482001 (म.प्र.) Saraswati Vihar, Pachpedi, Jabalpur-482001 (M.P.)





सरस्वती विहार, पचपेढ़ी, जबलपुर-482001 (म.प्र.) Saraswati Vihar, Pachpedi, Jabalpur-482001 (M.P.)





÷

सरस्वती विहार, पचपेढ़ी, जबलपुर-482001 (म.प्र.) Saraswati Vihar, Pachpedi, Jabalpur-482001 (M.P.)

|                                                                                                                                                                                                                                                                                                                                                          | ब्र.)                                                                                                        |
|------------------------------