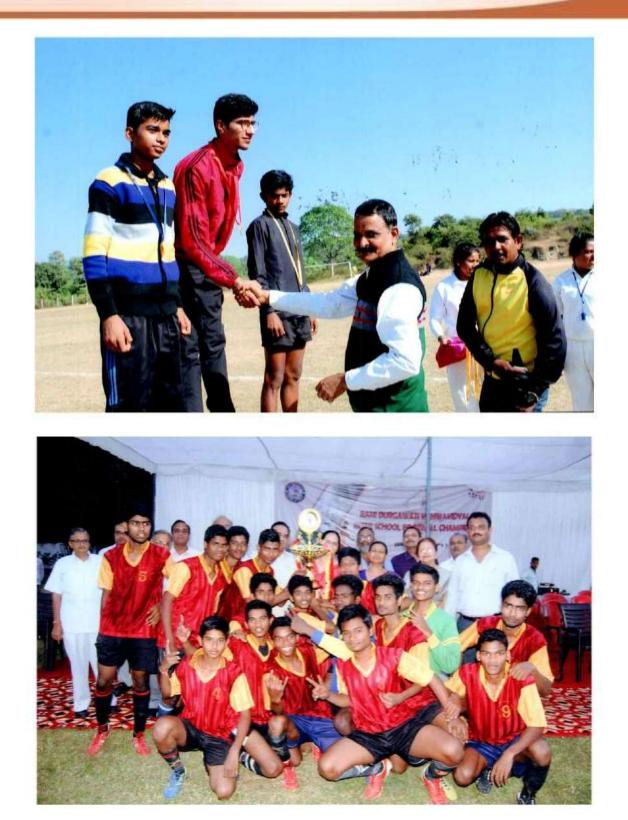

# 5.3.3 Average number of sports and cultural events / competitions organised by the Institution per year

| S.No | Year      | Number of awards/medals won by students |
|------|-----------|-----------------------------------------|
| 1    | 2021-2022 | 94                                      |
|      |           |                                         |
|      | 2020 2024 | 22                                      |
| 2    | 2020-2021 | 32                                      |
| 3    | 2019-2020 | 64                                      |
| 5    | 2019-2020 |                                         |
| 4    | 2018-2019 | 63                                      |
|      | 2010-2019 | 03                                      |
|      |           |                                         |
| 5    | 2017-2018 | 60                                      |