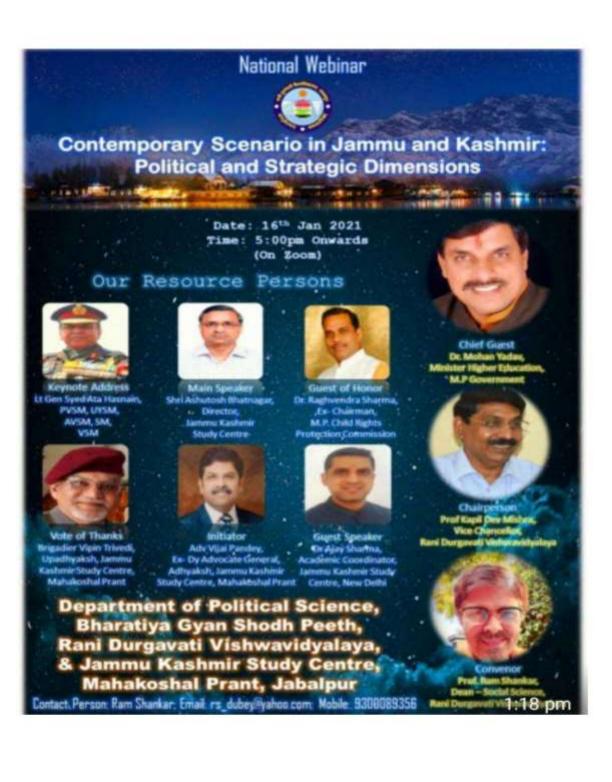

फी देकर सम्मानित किया गया। इस अवसर इस

भविष्य की अनंत शुभकामनाएं एवं बधाई दी। उन्होंने कहा कि सभी छात्र छात्राओं ने विश्वविद्यालय को गौरान्वित किया, यह हर्ष का विषय है। उन्होंने कहा कि जिन छात्रों का सेंटल जोन में चयन किया गया है वह और भी मेहनत करें जिससे नेशनल युच फेस्टिवल के लिए चयन ही सके। इस अवसर पर सांस्कृतिक प्रभारी डा. आरके गुप्ता, हा. रजनी शर्मा, हा. अरुणा, हा. श्रीकांता अवस्थी एवं डा. रूना पाल सेमत सभी विधा के निर्देशक उपस्थित रहे। विजेता छात्र-छात्राओं में नम्रता तिवारी, नरेन्द्र बर्मन, फागुनी, श्रेया ठाकुर, आरती दुबे देवराज श्रीवास, नम्रता राव, दामिनी बातव, प्राची परवार, आशना बादव, आस्था यादव, नारायण मेहरा, विशाल अहिरवार, आशी साह, अंकिता सेन, कृति सोनी, प्रवीण शर्मा, राभ अग्रवाल



सरस्वती विहार, पचपेंदी, जवलपुर-482001 (म.प्र.) Saraswati Vihar, Pachpedi, Jabalpur-482001 (M.P.)





सरस्वती विहार, पचपेढ़ी, जबलपुर–482001 (म.प्र.) Saraswati Vihar, Pachpedi, Jabalpur-482001 (M.P.)





सरस्वती विहार, पचपेढ़ी, जबलपुर–482001 (म.प्र.) Saraswati Vihar, Pachpedi, Jabalpur-482001 (M.P.)





सरस्वती विहार, पचपेढी, जवलपुर–482001 (म.प्र.) Saraswati Vihar, Pachpedi, Jabalpur-482001 (M.P.)





सरस्वती विहार, पचपेढ़ी, जबलपुर-482001 (म.प्र.) Saraswati Vihar, Pachpedi, Jabalpur-482001 (M.P.)

(Formerly, University of Jabalpur) (NAAC Accredited Grade "B" University)

# राज्य शासन से 60 हजार व्यक्तियों को प्रिकॉशन डोज लगाने का लक्ष्य दिया गया था।

# आरडीयू में शिक्षक पर्व पर ऑनलाइन व्याख्यान का आयोजन

जबलपुर(आरएनएन)। रानी दुर्गावती यूनिवर्सिटी में विश्वविद्यालय अनुदान आयोग के आदेशानुसार शिक्षक पर्व के उपलक्ष्य में बुधवार को ऑनलाईन माध्यम से व्याख्यान का आयोजन किया गया। व्याख्यान क