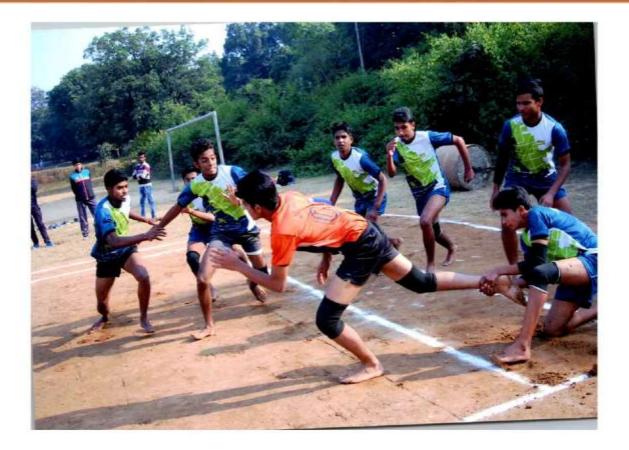

# 5.3.3 Average number of sports and cultural events / competitions organised by the Institution per year

| S.No | Year      | Number of awards/medals won by students |
|------|-----------|-----------------------------------------|
| 1    | 2021-2022 | 94                                      |
|      |           |                                         |
|      | 2020 2024 | 22                                      |
| 2    | 2020-2021 | 32                                      |
| 3    | 2019-2020 | 64                                      |
| 5    | 2019-2020 |                                         |
| 4    | 2018-2019 | 63                                      |
|      | 2010-2019 | 03                                      |
|      |           |                                         |
| 5    | 2017-2018 | 60                                      |