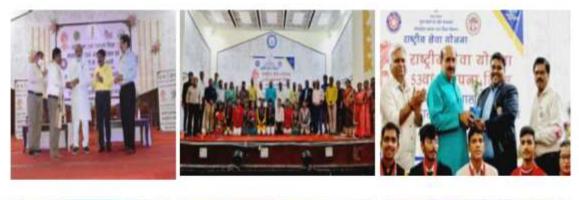

|

एन.एस.एस. रादुविवि , जबलपुर

| 丣. | व f     | ্ম    | गीदारी संख्या |       | योग   | लामावि | त संख्या | योग   |
|----|---------|-------|---------------|-------|-------|--------|----------|-------|
|    |         | हाव   | ডারা          | হিঃধক |       | पुरूष  | महिला    |       |
| 1  | 2.      | 2     | 3             | - 4   | 5     | 6      | 7        | 9.    |
| 1  | 201718  | 13500 | 8970          | 350   | 22820 | 20100  | 7690     | 27790 |
| 2  | 2018-19 | 2021  | 2753          | 402   | 5176  | 4458   | 4223     | 8681  |
| 3  | 2019-20 | 16803 | 7206          | 398   | 24407 | 17107  | 7459     | 24566 |
| 4  | 202021  | 17003 | 7321          | 382   | 24706 | 18021  | 7942     | 25963 |
| 5  | 2021-22 | 13456 | 9565          | 299   | 23320 | 21045  | 9956     | 31001 |





1



सरस्वती विहार, पचपेढ़ी, जबलपुर-482001 (म.प्र.) Saraswati Vihar, Pachpedi, Jabalpur-482001 (M.P.)





सरस्वती विहार, पचपेढी, जवलपुर–482001 (म.प्र.) Saraswati Vihar, Pachpedi, Jabalpur-482001 (M.P.)





सरस्वती विहार, पचपेढ़ी, जबलपुर-482001 (म.प्र.) Saraswati Vihar, Pachpedi, Jabalpur-482001 (M.P.)





सरस्वती विहार, पचपेढ़ी, जबलपुर–482001 (म.प्र.) Saraswati Vihar, Pachpedi, Jabalpur-482001 (M.P.)





सरस्वती विहार, पचपेंदी, जवलपुर-482001 (म.प्र.) Saraswati Vihar, Pachpedi, Jabalpur-482001 (M.P.)





सरस्वती विहार, पचपेंदी, जवलपुर-482001 (म.प्र.) Saraswati Vihar, Pachpedi, Jabalpur-482001 (M.P.)





सरस्वती विहार, पचपेंदी, जवलपुर-482001 (म.प्र.) Saraswati Vihar, Pachpedi, Jabalpur-482001 (M.P.)

(Formerly, University of Jabalpur) (NAAC Accredited Grade "B" University)

> माननी