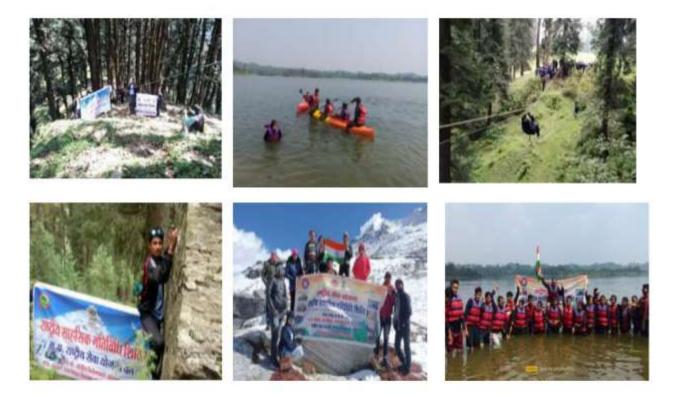

|
| 2 | 2018-19 | 02  | 02     | -                 | 04  | नारकंडा, धर्मशाला हिमांचल प्रदेश – 12 से 21 सितम्बर 2018     |
|   |         | 02  | 02     | 17                | 04  | धर्मशाला हिमांचल प्रदेश – 12 से 21 अक्टूबर 2018              |
|   |         | 02  | 02     | 01(पुरुष)         | 05  | मनाली धर्मशाला हिमांचल प्रदेश – 05 से 14 नवम्बर 2018         |
| 3 | 2019-20 | 01  | -      |                   | 01  | बुनियादी पर्वतारोहण पाठ्यक्रम – 21 नवम्बर से 18 दिसम्बर 2019 |
| 4 | 2020-21 | -   | -      | -                 | -   |                                                              |
| 5 | 2021-22 |     |        | 3 <del></del> .   |     | <i>π</i>                                                     |

09. साहसिक गतिविधि की जानकारी



9



सरस्वती विहार, पचपेंदी, जवलपुर–482001 (म.प्र.) Saraswati Vihar, Pachpedi, Jabalpur-482001 (M.P.)

(Formerly, University of Jabalpur) (NAAC Accredited Grade "B" University)

08 "बी" मतदाता जागरूकता कार्यक्रम

| Þ | वर्श    | 硪    | हभागिता संख्य |         | कुल योग | आयोजित कार्यक्रम का संक्षिप्त विवरण | लामांवितों की |
|---|---------|------|---------------|---------|---------|-------------------------------------|---------------|
|   |         | চার  | চারা          | হিাম্লক |         |                                     | संख्या        |
| 1 | 2       | 3    | 4             | 5       | 6       | 7                                   | 8             |
| 1 | 2017-18 | 6995 | 5049          | 670     | 12714   | विभिन्न कार्यक्रमों का आयोजन        | 9515          |
| 2 | 2018-19 | 6035