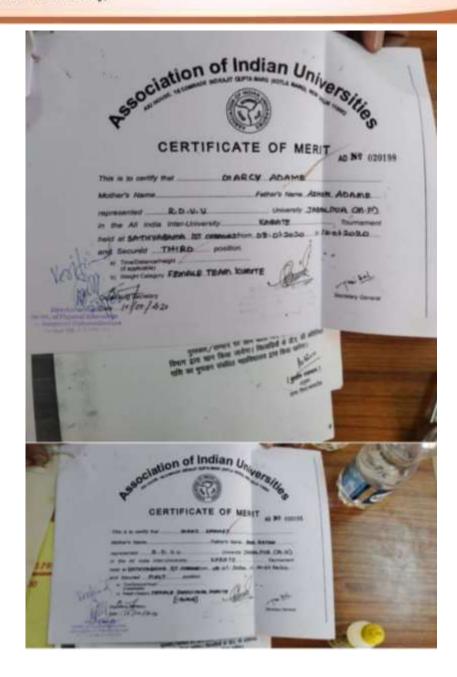

|



सरस्वती विहार, पचपेढ़ी, जबलपुर-482001 (म.प्र.) Saraswati Vihar, Pachpedi, Jabalpur-482001 (M.P.)





सरस्वती विहार, पचपेदी, जबलपुर-482001 (म.प्र.) Saraswati Vihar, Pachpedi, Jabalpur-482001 (M.P.)





सरस्वती विहार, पचपेढ़ी, जबलपुर-482001 (म.प्र.) Saraswati Vihar, Pachpedi, Jabalpur-482001 (M.P.)





सरस्वती विहार, पचपेढ़ी, जबलपुर-482001 (म.प्र.) Saraswati Vihar, Pachpedi, Jabalpur-482001 (M.P.)

| T D  | Ciation of Inulan University of the Company of the  |
|------|---------------------------------------------------------------------------------------------------------------------------------------------------------------------------------------------------------------------------------------------------------------------------------------------------------------------------------------------------------------------------------------------------------------------------------------------------------------------------------------------------------------------------------------------------------------------------------------------------------------------------------------------------