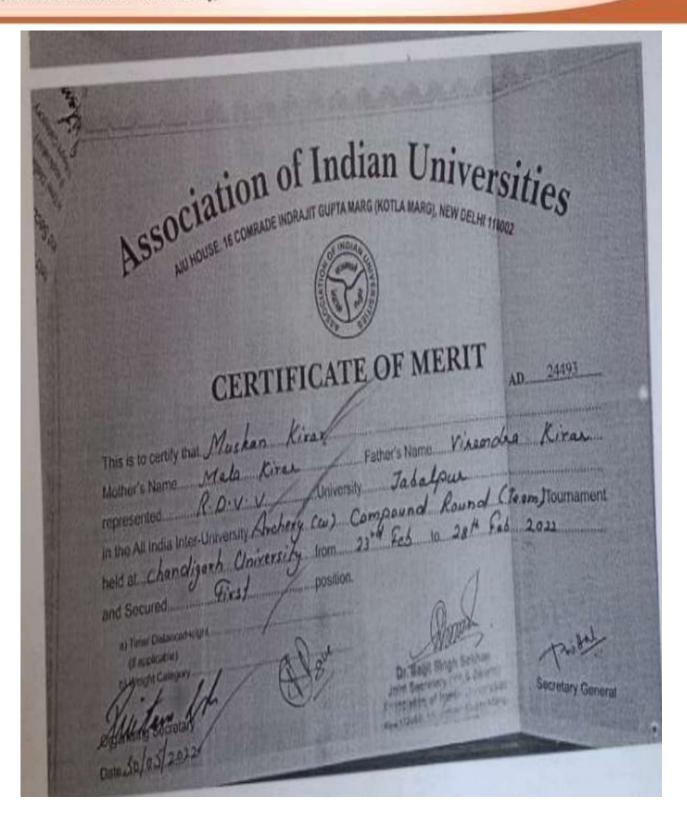

| Father's Name I<br>Jabalpus<br>& Round Clade<br>3rd Feb. 10 |        |                   |
|                                           | a) Timer Distance-Height<br>(if applicable)<br>b) Weight Calegory | Third                      | A See                                                   | And the                                                     | 1      | Secretary General |
| W-W1                                      |                                                                   | north de                   | Depth of Physical<br>Bant Piremany Ph<br>1954 bur 1826. |                                                             |        |                   |



सरस्वती विहार, पचपेदी, जबलपुर-482001 (म.प्र.) Saraswati Vihar, Pachpedi, Jabalpur-482001 (M.P.)





सरस्वती विहार, पचपेदी, जबलपुर-482001 (म.प्र.) Saraswati Vihar, Pachpedi, Jabalpur-482001 (M.P.)





सरस्वती विहार, पचपेढ़ी, जबलपुर-482001 (म.प्र.) Saraswati Vihar, Pachpedi, Jabalpur-482001 (M.P.)

| ASSOCIATION OF ANU HOUSE 16 COMPADE INDE                                                                                                            | F Indiar  AJIT GUPTA MARG (KOT | Universi<br>TLA MARGI, NEW DELHI 110002 | ities |
|-----------------------------------------------------------------------------------------------------------------------------------------------------|--------------------------------|-----------------------------------------|-------|
| other's Name Andlib Zaidi