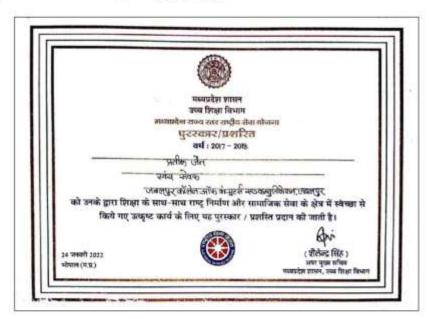

#### प्रशस्ति - पत्र

| प्रमाणित किया जाता है कि श्री/कु,/सुश्री/डॉ सुरकान किरार                         |
|----------------------------------------------------------------------------------|
| पिता / पति ने पश्चिम क्षेत्र / अखिल भारतीय अंतर विश्वविद्यालयीन                  |
| जिसाइफ्री प्रतियोगिता सत्र – में विश्वविद्यालय का प्रतिनिधित्व कर                |
| — पृथ्य स्थान अर्जित किया।                                                       |
| अतः मध्यप्रदेश शासन उच्च शिक्षा विभाग के नियमानुसार रानी दुर्गावती               |
| विश्वविद्यालय, के शारीरिक शिक्षण विभाग द्वारा प्रशस्ति – पत्र एवं पुरुस्कार राशि |
|                                                                                  |
| विश्वविद्यालय आपके उज्जवल भाविष्य की कॉमना कारता हूँ।                            |

स्थान ध्यक्तसुर्

विमागाध्यक्ष शासिक्क प्राक्षिणाविभाग शासिक्क विश्वाविभाग रामीक्क विश्वविधान

सरस्वती विहार, पचपेढ़ी, जबलपुर-482001 (म.प्र.) Saraswati Vihar, Pachpedi, Jabalpur-482001 (M.P.)

(Formerly, University of Jabalpur) (NAAC Accredited Grade "B" University)