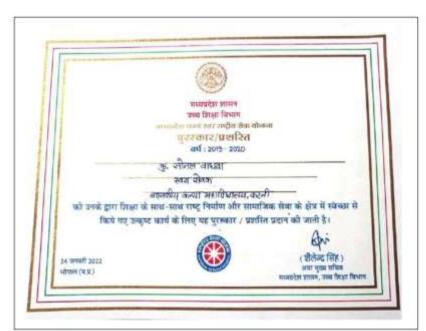

#### प्रशस्ति - पत्र

| प्रमाणित किया जाता है कि श्री/कु,/सुश्री/डॉ सुरकान किरार                         |
|----------------------------------------------------------------------------------|
| पिता / पति ने पश्चिम क्षेत्र / अखिल भारतीय अंतर विश्वविद्यालयीन                  |
| जिसाइफ्री प्रतियोगिता सत्र – में विश्वविद्यालय का प्रतिनिधित्व कर                |
| — पृथ्य स्थान अर्जित किया।                                                       |
| अतः मध्यप्रदेश शासन उच्च शिक्षा विभाग के नियमानुसार रानी दुर्गावती               |
| विश्वविद्यालय, के शारीरिक शिक्षण विभाग द्वारा प्रशस्ति – पत्र एवं पुरुस्कार राशि |
|                                                                                  |
| विश्वविद्यालय आपके उज्जवल भाविष्य की कॉमना कारता हूँ।                            |

स्थान ध्यक्तसुर्

विमागाध्यक्ष शासिक्क प्राक्षिणाविभाग शासिक्क विश्वाविभाग रामीक्क विश्वविधान

सरस्वती विहार, पचपेढ़ी, जबलपुर-482001 (म.प्र.) Saraswati Vihar, Pachpedi, Jabalpur-482001 (M.P.)

(Formerly, University of Jabalpur) (NAAC Accredited Grade "B" University)