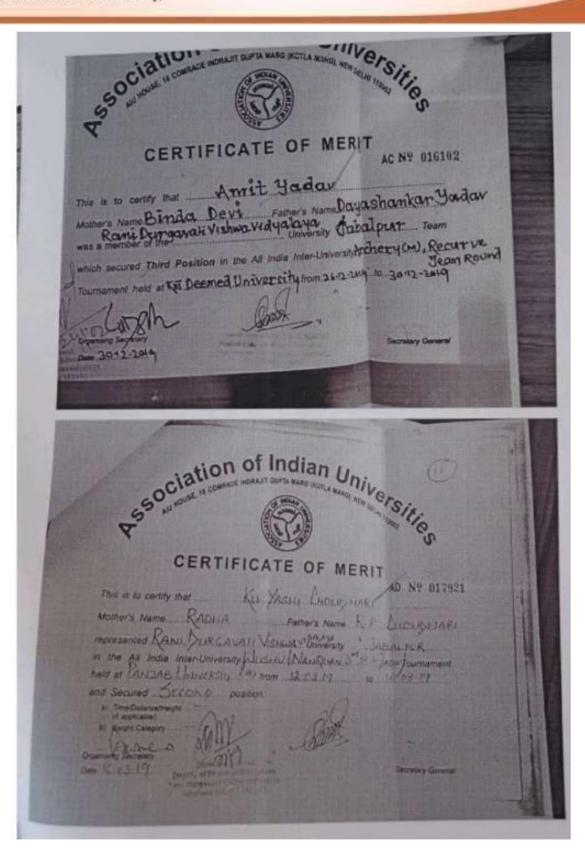

|                        |



सरस्वती विहार, पचपेढ़ी, जबलपुर-482001 (म.प्र.) Saraswati Vihar, Pachpedi, Jabalpur-482001 (M.P.)





सरस्वती विहार, पचपेढ़ी, जबलपुर-482001 (म.प्र.) Saraswati Vihar, Pachpedi, Jabalpur-482001 (M.P.)





सरस्वती विहार, पचपेढ़ी, जबलपुर-482001 (म.प्र.) Saraswati Vihar, Pachpedi, Jabalpur-482001 (M.P.)





सरस्वती विहार, पचपेढ़ी, जबलपुर-482001 (म.प्र.) Saraswati Vihar, Pachpedi, Jabalpur-482001 (M.P.)





सरस्वती विहार, पचपेढ़ी, जबलपुर-482001 (म.प्र.) Saraswati Vihar, Pachpedi, Jabalpur-482001 (M.P.)

|          | Soci               | nation of India