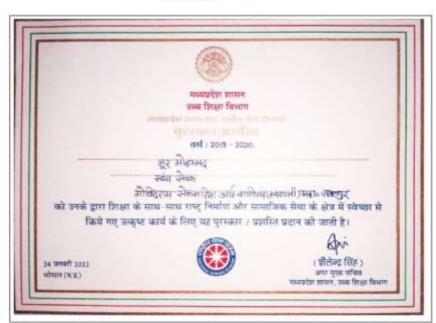

#### प्रशस्ति - पत्र

| प्रमाणित किया जाता है कि श्री/कु/सुश्री/डॉ सुरकान मिला                                 |
|----------------------------------------------------------------------------------------|
| पिता/पति ने पश्चिम क्षेत्र/अखिल भारतीय अंतर विश्वविद्यालयीन                            |
| जीराइफ्रिंग प्रतियोगिता सत्र — में विश्वविद्यालय का प्रतिनिधित्व कर                    |
| — प्रथम अर्जित किया।                                                                   |
| अतः मध्यप्रदेश शासन उच्च शिक्षा विभाग के नियमानुसार रानी दुर्गावती                     |
| विश्वविद्यालय, के शारीरिक शिक्षण विभाग द्वारा प्रशस्ति – पत्र एवं पुरूसकार राशि2/000/= |
| शब्दो में इक्कीस हजार ऊपभे प्रदान की जाती है।                                          |
| विश्वविद्यालय आपके उज्जवल भाविष्य की कॉमना कारता हूँ।                                  |

स्थान ज्यासस्यूर्

विमागाच्यल शासीरक प्राक्षण विस्तान शासीरक विश्वण विसान रानो पुराविता विश्वविधालेल जवलपुर

सरस्वती विहार, पचपेढ़ी, जबलपुर-482001 (म.प्र.) Saraswati Vihar, Pachpedi, Jabalpur-482001 (M.P.)