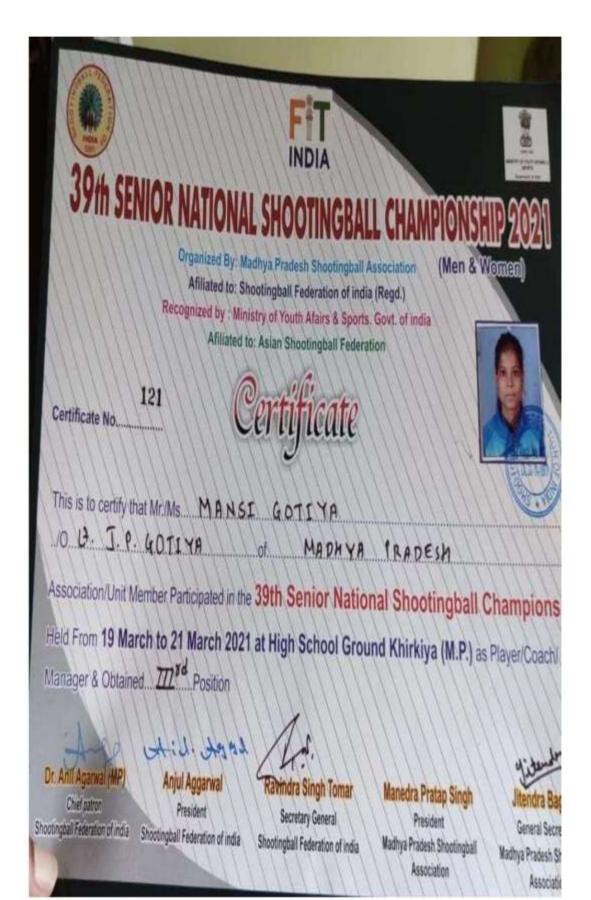

-------------------------------------------------------------------------------------------------------------------------------------------------------------------------------------------------------------------------------------------------------|
| This is to centry that Maskan Kiran  Mother's Name Mala Kiran  Tepresented R. D. V. V. University Jabalpus  In the All India Inter-University Archery (a). Compound Round Classoftournament  held at Chandigerh University Irom 23.4 Feb. to 28 th Feb. 2011  and Secured Pixst position.  The Osmocraps  It represented to the Position of the Property Compound  Outside Research |



सरस्वती विहार, पचपेदी, जबलपुर-482001 (म.प्र.) Saraswati Vihar, Pachpedi, Jabalpur-482001 (M.P.)

(Formerly, University of Jabalpur) (NAAC Accredited Grade "B" University)





सरस्वती विहार, पचपेढ़ी, जबलपुर-482001 (म.प्र.) Saraswati Vihar, Pachpedi, Jabalpur-482001 (M.P.)

(Formerly, University of Jabalpur) (NAAC Accredited Grade "B" University)





सरस्वती विहार, पचपेढ़ी, जबलपुर-482001 (म.प्र.) Saraswati Vihar, Pachpedi, Jabalpur-482001 (M.P.)

(Formerly, University of Jabalpur) (NAAC Accredited Grade "B" University)

> कार्यालय संचालक, शारीरिक शिक्षण विभाग, रानी दुर्गावति विश्वविद्यालय, जबलपुर (मध्यप्रदेश)

#### प्रशस्ति - पत्र

| प्रमाणित किया जाता है कि श्री/कु,/सुश्री/डॉ सुरकान किरार                         |
|----------------------------------------------------------------------------------|
| पिता / पति ने पश्चिम क्षेत्र / अखिल भारतीय अंतर विश्वविद्यालयीन                  |
| जिसाइफ्री प्रतियोगिता सत्र – में विश्वविद्यालय का प्रतिनिधित्व कर