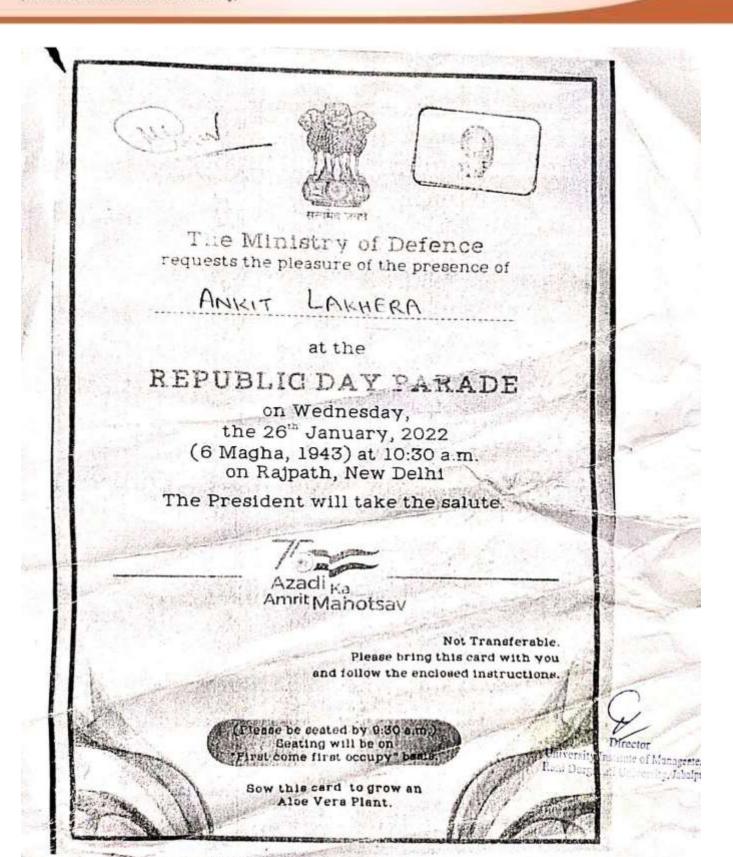

(Formerly, University of Jabalpur) (NAAC Accredited Grade "B" University)

5.3.1 Number of awards/medals won by students for outstanding performance in sports/cultural activities at inter- university /state/ national/ international events (award for a team event should be counted as one) during the last five years