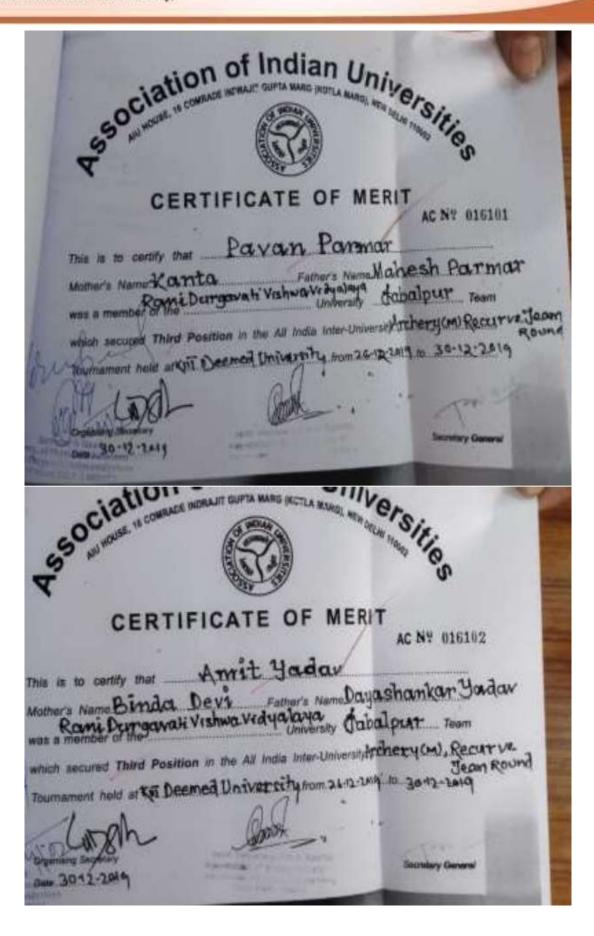

|



सरस्वती विहार, पचपेढ़ी, जबलपुर-482001 (म.प्र.) Saraswati Vihar, Pachpedi, Jabalpur-482001 (M.P.)





सरस्वती विहार, पचपेदी, जबलपुर-482001 (म.प्र.) Saraswati Vihar, Pachpedi, Jabalpur-482001 (M.P.)





सरस्वती विहार, पचपेढ़ी, जबलपुर-482001 (म.प्र.) Saraswati Vihar, Pachpedi, Jabalpur-482001 (M.P.)





सरस्वती विहार, पचपेढ़ी, जबलपुर-482001 (म.प्र.) Saraswati Vihar, Pachpedi, Jabalpur-482001 (M.P.)

| T D  | Ciation of Inulan University of the Company of the  |
|------|---------------------------------------------------------------------------------------------------------------------------------------------------------------------------------------------------------------------------------------------------------------------------------------------------------------------------------------------------------------------------------------------------------------------------------------------------------------------------------------------------------------------------------------------