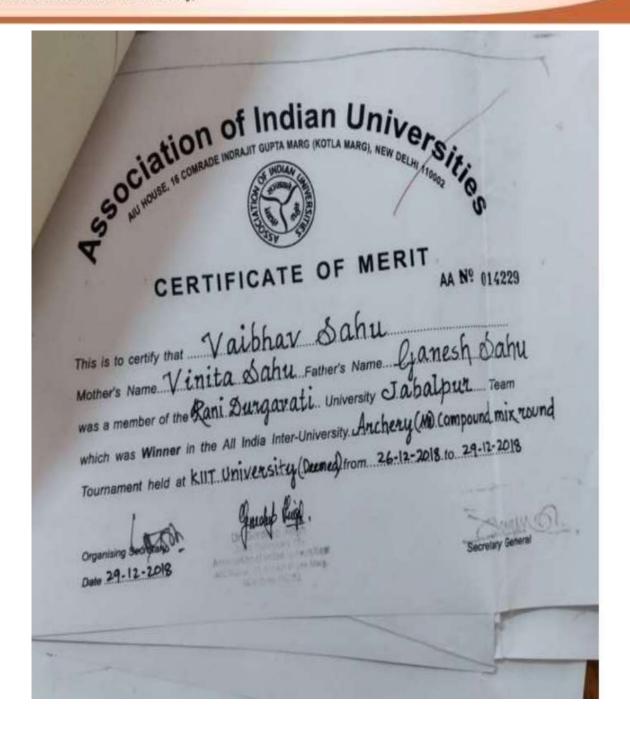

|              |



सरस्वती विहार, पचपेदी, जबलपुर-482001 (म.प्र.) Saraswati Vihar, Pachpedi, Jabalpur-482001 (M.P.)





सरस्वती विहार, पचपेदी, जबलपुर-482001 (म.प्र.) Saraswati Vihar, Pachpedi, Jabalpur-482001 (M.P.)





सरस्वती विहार, पचपेदी, जबलपुर-482001 (म.प्र.) Saraswati Vihar, Pachpedi, Jabalpur-482001 (M.P.)





सरस्वती विहार, पचपेदी, जबलपुर-482001 (म.प्र.) Saraswati Vihar, Pachpedi, Jabalpur-482001 (M.P.)

(Formerly, University of Jabalpur) (NAAC Accredited Grade "B" University)



#### RANI DURGAVATI UNIVERSITY, JABALPUR NATIONAL SERVICE SCHEME (NSS) CELL



Name of Awardee - Mr. Azad Chakravarti Award Level - State Level NSS Award

Year - 2018-19







सरस्वती विहार, पचपेढ़ी, जबलपुर-482001 (म.प्र.) Saraswati Vihar, Pachpedi, Jabalpur-482001 (M.P.)

| on of Ind                                                                                              | ian Univ                   |