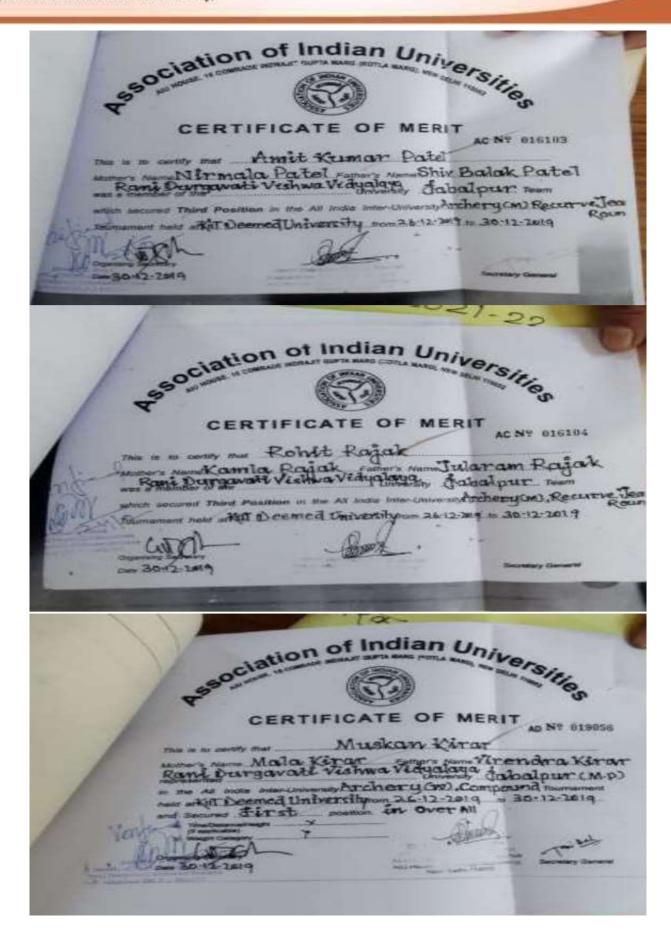

|



सरस्वती विहार, पचपेढ़ी, जबलपुर-482001 (म.प्र.) Saraswati Vihar, Pachpedi, Jabalpur-482001 (M.P.)





सरस्वती विहार, पचपेदी, जबलपुर-482001 (म.प्र.) Saraswati Vihar, Pachpedi, Jabalpur-482001 (M.P.)





सरस्वती विहार, पचपेढ़ी, जबलपुर-482001 (म.प्र.) Saraswati Vihar, Pachpedi, Jabalpur-482001 (M.P.)





सरस्वती विहार, पचपेढ़ी, जबलपुर-482001 (म.प्र.) Saraswati Vihar, Pachpedi, Jabalpur-482001 (M.P.)

| T D  | Ciation of Inulan University of the Company of the  |
|------|----------------------------------------------------------------------------------------------------------------------------------------------------------------------------------------------------------------------------------------------------------------------------------------------------------------------------------------------------------------------------------------------------------------------------------------