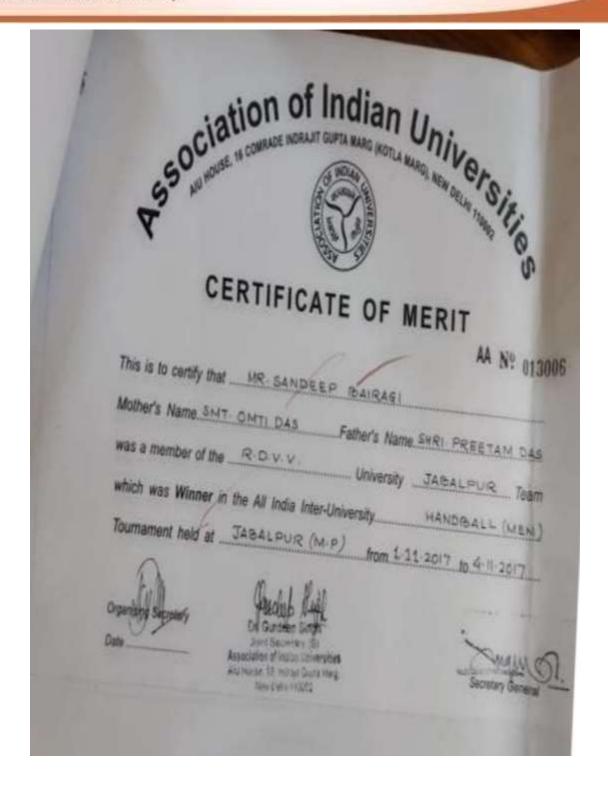

| Secretary General |



सरस्वती विहार, पचपेढ़ी, जबलपुर-482001 (म.प्र.) Saraswati Vihar, Pachpedi, Jabalpur-482001 (M.P.)





सरस्वती विहार, पचपेढ़ी, जबलपुर-482001 (म.प्र.) Saraswati Vihar, Pachpedi, Jabalpur-482001 (M.P.)

| SOCIATION OF Indian GUPTA MARG (KOTLA                                           | Unive