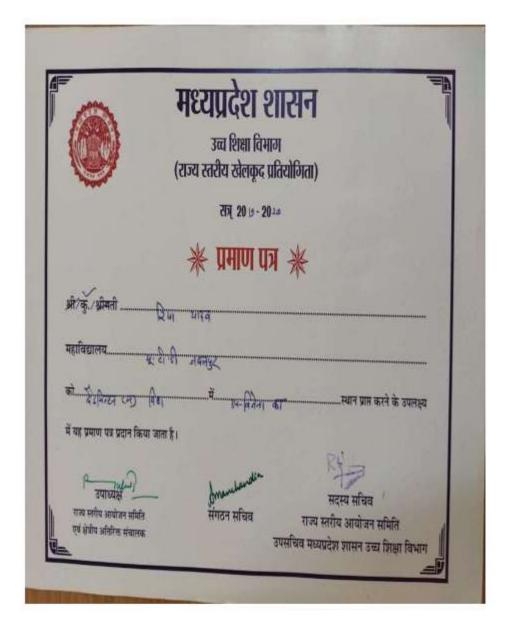

सत्र 2021 -2022

क्रमांकः 109

श्री / क्रू- श्रीमती शास्त्रत ह्रेरागी

महाविद्यालय यू. री. डी. अञ्चलपुर

को फुरजोल में विजेता

स्थान प्राप्त करने के उपलक्ष्य में यह प्रमाण पत्र प्रदान किया जाता है।

र्जपाध्यक्ष क्षेत्रीय अतिरिक्त संघालक शासन उच्च रिक्षा विभाग यद मुद्रा

after after

संगठन संचिव प्राचार्य पद मुद्रा

'सदस्य सचिव उप-सचिव, माराप्रदेश शासन उच्च शिक्षा विभाग

सरस्वती विहार, पचपेढ़ी, जबलपुर-482001 (म.प्र.) Saraswati Vihar, Pachpedi, Jabalpur-482001 (M.P.)

(Formerly, University of Jabalpur) (NAAC Accredited Grade "B" University)