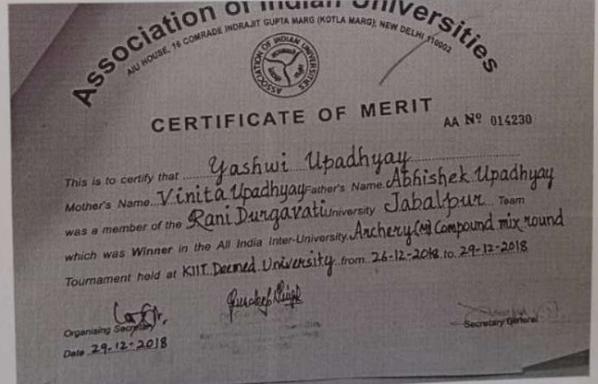

(Formerly, University of Jabalpur) (NAAC Accredited Grade "B" University)

| Association of Indian Universities  Association of Indian Universities  Association of Indian Universities                                                                                                                                                                                                                                                                                                                                                                                                                                                                                                                                                                                                                                                                                                                                                                                                                                                                                                                                                                                                                                                                                                                                                                                                                                                                                                                                                                                                                                                                                                                                                                                                                                                                                                                                                                                                                                                                                                                                                                                                                    |
|-------------------------------------------------------------------------------------------------------------------------------------------------------------------------------------------------------------------------------------------------------------------------------------------------------------------------------------------------------------------------------------------------------------------------------------------------------------------------------------------------------------------------------------------------------------------------------------------------------------------------------------------------------------------------------------------------------------------------------------------------------------------------------------------------------------------------------------------------------------------------------------------------------------------------------------------------------------------------------------------------------------------------------------------------------------------------------------------------------------------------------------------------------------------------------------------------------------------------------------------------------------------------------------------------------------------------------------------------------------------------------------------------------------------------------------------------------------------------------------------------------------------------------------------------------------------------------------------------------------------------------------------------------------------------------------------------------------------------------------------------------------------------------------------------------------------------------------------------------------------------------------------------------------------------------------------------------------------------------------------------------------------------------------------------------------------------------------------------------------------------------|
| This is to centry that Maskan Kiran  Mother's Name Mala Kiran  Tepresented R. D. V. V. University Jabalpus  In the All India Inter-University Archery (a). Compound Round Classoftournament  held at Chandigerh University Irom 23.4 Feb. to 28 th Feb. 2011  and Secured Pixst position.  The Osmocraps  It represented to the Position of the Property Compound  Outside Research |