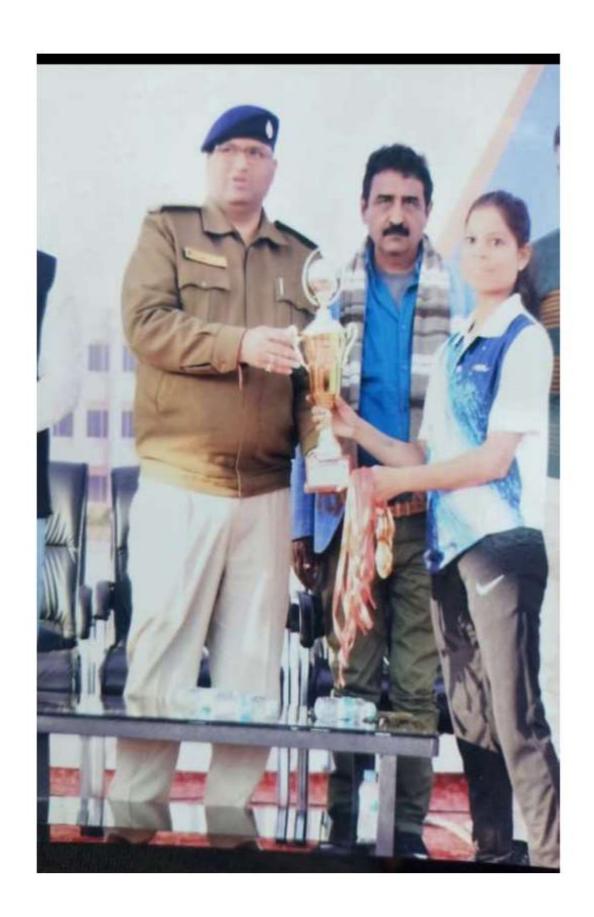

----------------------------------------------------------------------|
| This is to centry that Maskan Kiran  Mother's Name Mala Kiran  Tepresented R. D. V. V. University Jabalpus  In the All India Inter-University Archery (a). Compound Round Classoftournament  held at Chandigerh University Irom 23.4 Feb. to 28 th Feb. 2011  and Secured Pixst position.  The Osmocraps  It represented to the Position of the Property Compound  Outside Research |



सरस्वती विहार, पचपेदी, जबलपुर-482001 (म.प्र.) Saraswati Vihar, Pachpedi, Jabalpur-482001 (M.P.)

(Formerly, University of Jabalpur) (NAAC Accredited Grade "B" University)





सरस्वती विहार, पचपेढ़ी, जबलपुर-482001 (म.प्र.) Saraswati Vihar, Pachpedi, Jabalpur-482001 (M.P.)

(Formerly, University of Jabalpur) (NAAC Accredited Grade "B" University)





सरस्वती विहार, पचपेढ़ी, जबलपुर-482001 (म.प्र.) Saraswati Vihar, Pachpedi, Jabalpur-482001 (M.P.)

(Formerly, University of Jabalpur) (NAAC Accredited Grade "B" University)

> कार्यालय संचालक, शारीरिक शिक्षण विभाग, रानी दुर्गावति विश्वविद्यालय, जबलपुर (मध्यप्रदेश)

#### प्रशस्ति - पत्र

| प्रमाणित किया जाता है कि श्री/कु,/सुश्री/डॉ सुरकान किरार                         |
|----------------------------------------------------------------------------------|
| पिता / पति ने पश्चिम क्षेत्र / अखिल भारतीय अंतर विश्वविद्यालयीन                  |
| जिसाइफ्री प्रतियोगिता सत्र – में विश्वविद्यालय का प्रतिनिधित्व कर                |
| — पृथ्य स्थान अर्जित किया।                                                       |
| अतः मध्यप्रदेश शासन उच्च शिक्षा विभाग के नियमानुसार रानी दुर्गावती               |