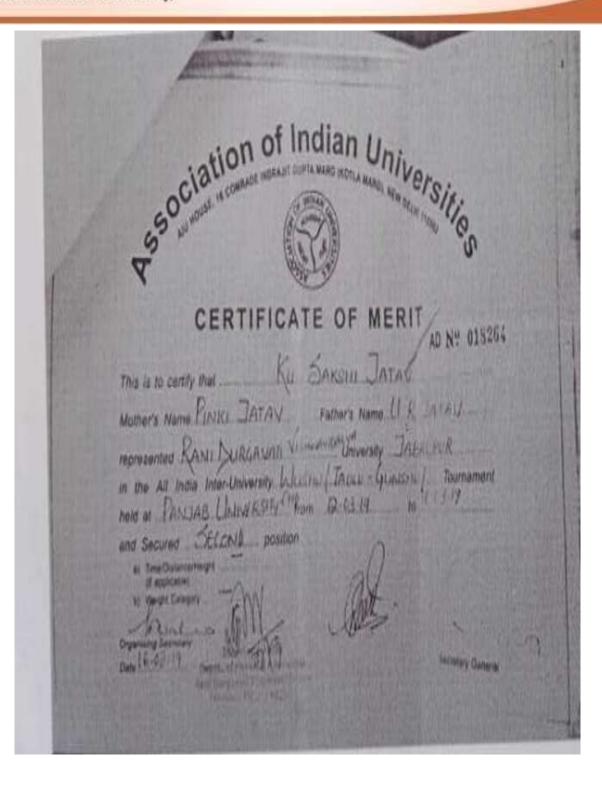

|                 |                     | Secretary Gen     |



सरस्वती विहार, पचपेदी, जबलपुर-482001 (म.प्र.) Saraswati Vihar, Pachpedi, Jabalpur-482001 (M.P.)





सरस्वती विहार, पचपेढ़ी, जबलपुर-482001 (म.प्र.) Saraswati Vihar, Pachpedi, Jabalpur-482001 (M.P.)

| V    | ciati                                                | on of the       | alan Uni                                              | versit                  | Ac              |
|------|------------------------------------------------------|-----------------|-------------------------------------------------------|-------------------------|-----------------|
| 4    | ASSOCIAL NU HOUSE 15                                 | on of Inc       | CHARLES (NO LA MANO), NEV                             | V DELHI 112002          | C.S.            |
|      |                                                      |                 |                                                       |