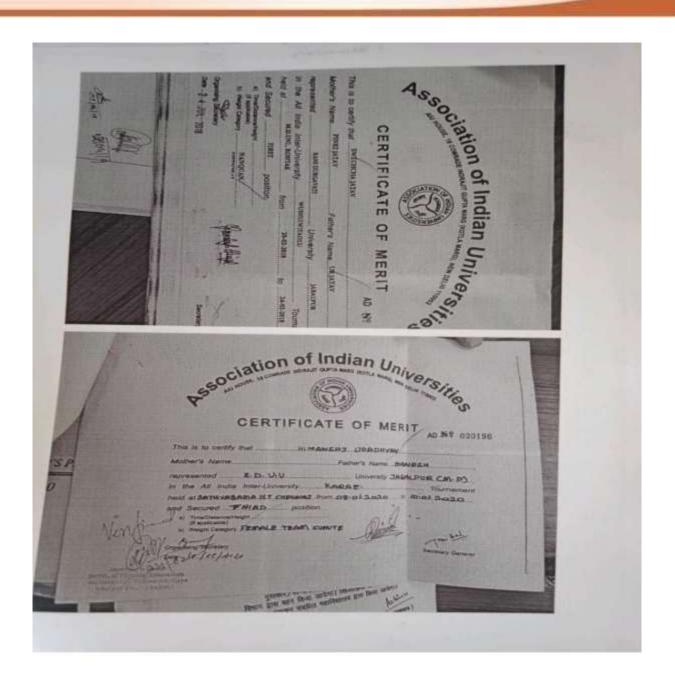

### **INDEX**

|       |           | Number of awards/medals won by | Page    |
|-------|-----------|--------------------------------|---------|
| S.No  | Year      | students                       | No.     |
|       |           |                                | 2-54    |
| 1     | 2021-2022 | 62                             |         |
|       |           |                                | 55-65   |
| 2     | 2020-2021 | 13                             |         |
|       |           |                                | 66-77   |
| 3     | 2019-2020 | 12                             |         |
|       |           |                                | 78-114  |
| 4     | 2018-2019 | 22                             |         |
|       |           |                                | 115-163 |
| 5     | 2017-2018 | 58                             |         |
| Total |           | 167                            |         |