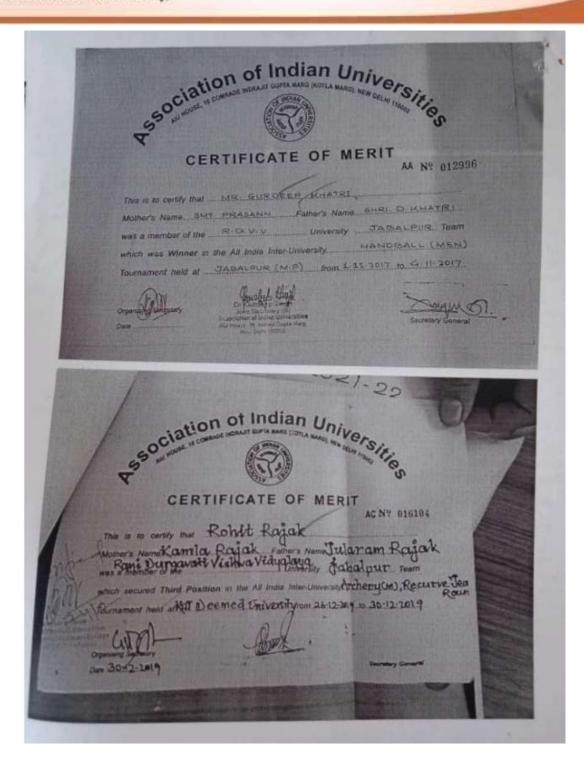

|                        |



सरस्वती विहार, पचपेढ़ी, जबलपुर-482001 (म.प्र.) Saraswati Vihar, Pachpedi, Jabalpur-482001 (M.P.)





सरस्वती विहार, पचपेढ़ी, जबलपुर-482001 (म.प्र.) Saraswati Vihar, Pachpedi, Jabalpur-482001 (M.P.)





सरस्वती विहार, पचपेढ़ी, जबलपुर-482001 (म.प्र.) Saraswati Vihar, Pachpedi, Jabalpur-482001 (M.P.)





सरस्वती विहार, पचपेढ़ी, जबलपुर-482001 (म.प्र.) Saraswati Vihar, Pachpedi, Jabalpur-482001 (M.P.)





सरस्वती विहार, पचपेढ़ी, जबलपुर-482001 (म.प्र.) Saraswati Vihar, Pachpedi, Jabalpur-482001 (M.P.)

|          | Soci               | nation of India