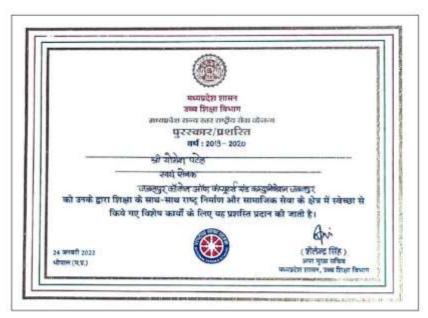

#### प्रशस्ति - पत्र

| प्रमाणित किया जाता है कि श्री/कु/सुश्री/डॉ सुरकान मिला                                 |
|----------------------------------------------------------------------------------------|
| पिता/पति ने पश्चिम क्षेत्र/अखिल भारतीय अंतर विश्वविद्यालयीन                            |
| जीराइफ्रिंग प्रतियोगिता सत्र — में विश्वविद्यालय का प्रतिनिधित्व कर                    |
| — प्रथम अर्जित किया।                                                                   |
| अतः मध्यप्रदेश शासन उच्च शिक्षा विभाग के नियमानुसार रानी दुर्गावती                     |
| विश्वविद्यालय, के शारीरिक शिक्षण विभाग द्वारा प्रशस्ति – पत्र एवं पुरूसकार राशि2/000/= |
| शब्दो में इक्कीस हजार ऊपभे प्रदान की जाती है।                                          |
| विश्वविद्यालय आपके उज्जवल भाविष्य की कॉमना कारता हूँ।                                  |

स्थान ज्यासस्यूर्

विमागाच्यल शासीरक प्राक्षण विस्तान शासीरक विश्वण विसान रानो पुराविता विश्वविधालेल जवलपुर

सरस्वती विहार, पचपेढ़ी, जबलपुर-482001 (म.प्र.) Saraswati Vihar, Pachpedi, Jabalpur-482001 (M.P.)