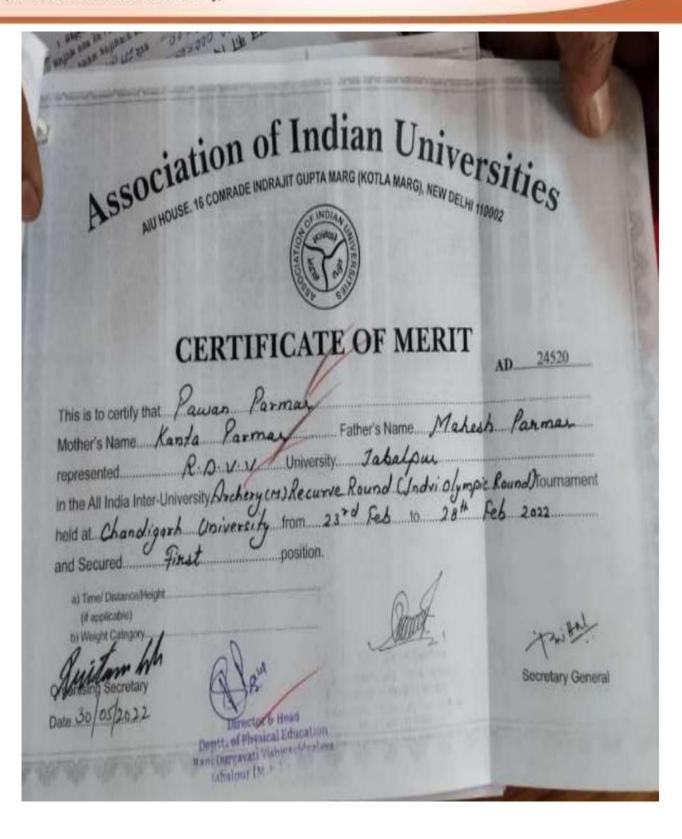

|
|                                           | a) Timer Distance-Height<br>(if applicable)<br>b) Weight Calegory | Third                      | A See                                                   | And the                                                     | 1      | Secretary General |
| W-W1                                      |                                                                   | north de                   | Depth of Physical<br>Bant Piremany Ph<br>1954 bur 1826. |                                                             |        |                   |



सरस्वती विहार, पचपेदी, जबलपुर-482001 (म.प्र.) Saraswati Vihar, Pachpedi, Jabalpur-482001 (M.P.)





सरस्वती विहार, पचपेदी, जबलपुर-482001 (म.प्र.) Saraswati Vihar, Pachpedi, Jabalpur-482001 (M.P.)





सरस्वती विहार, पचपेढ़ी, जबलपुर-482001 (म.प्र.) Saraswati Vihar, Pachpedi, Jabalpur-482001 (M.P.)

| ASSOCIATION OF ANU HOUSE 16 COMPADE INDE                                                                                                            | F Indiar  AJIT GUPTA MARG (KOT | Universi<br>TLA MARGI, NEW DELHI 110002 | ities |
|-----------------------------------------------------------------------------------------------------------------------------------------------------|--------------------------------|-----------------------------------------|-------|
| other's Name Andlib Zaidi                                                                                                                           | Father's University Ja         | Name Salmas                             |