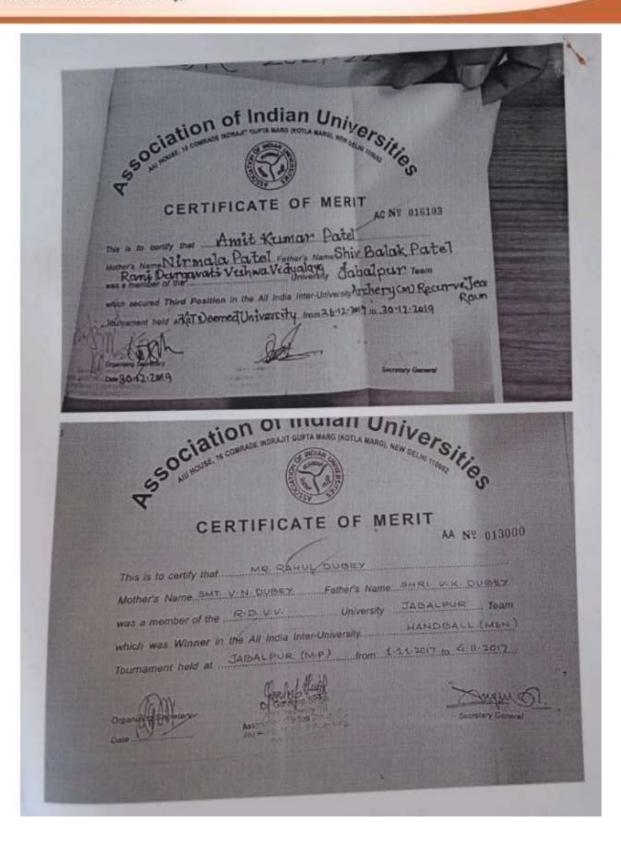

|                        |



सरस्वती विहार, पचपेढ़ी, जबलपुर-482001 (म.प्र.) Saraswati Vihar, Pachpedi, Jabalpur-482001 (M.P.)





सरस्वती विहार, पचपेढ़ी, जबलपुर-482001 (म.प्र.) Saraswati Vihar, Pachpedi, Jabalpur-482001 (M.P.)





सरस्वती विहार, पचपेढ़ी, जबलपुर-482001 (म.प्र.) Saraswati Vihar, Pachpedi, Jabalpur-482001 (M.P.)





सरस्वती विहार, पचपेढ़ी, जबलपुर-482001 (म.प्र.) Saraswati Vihar, Pachpedi, Jabalpur-482001 (M.P.)





सरस्वती विहार, पचपेढ़ी, जबलपुर-482001 (म.प्र.) Saraswati Vihar, Pachpedi, Jabalpur-482001 (M.P.)

|          | Soci               | nation of India