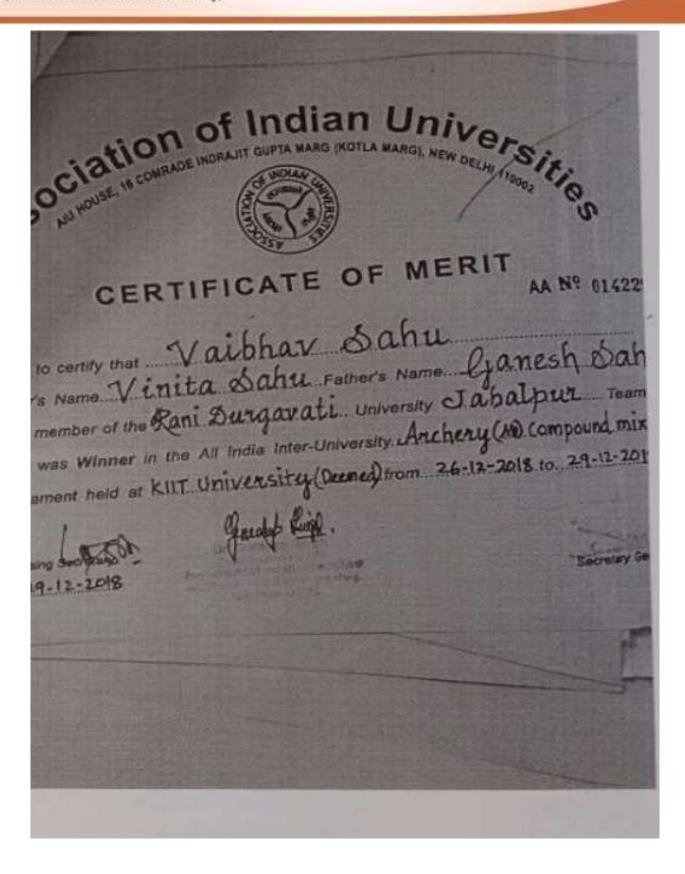

(Formerly, University of Jabalpur) (NAAC Accredited Grade "B" University)

| Association of Indian Universities  Association of Indian Universities  Association of Indian Universities                                                                                                                                                                                                                                                                                                                                                                                                                                                                                                                                                                                                                                                                                                                                                                                                                                                                                                                                                                                                                                                                                                                                                                                                                                                                                                                                                                                                                                                                                                                                                                                                                                                                                                                                                                                                                                                                                                                                                                                                                    |
|-------------------------------------------------------------------------------------------------------------------------------------------------------------------------------------------------------------------------------------------------------------------------------------------------------------------------------------------------------------------------------------------------------------------------------------------------------------------------------------------------------------------------------------------------------------------------------------------------------------------------------------------------------------------------------------------------------------------------------------------------------------------------------------------------------------------------------------------------------------------------------------------------------------------------------------------------------------------------------------------------------------------------------------------------------------------------------------------------------------------------------------------------------------------------------------------------------------------------------------------------------------------------------------------------------------------------------------------------------------------------------------------------------------------------------------------------------------------------------------------------------------------------------------------------------------------------------------------------------------------------------------------------------------------------------------------------------------------------------------------------------------------------------------------------------------------------------------------------------------------------------------------------------------------------------------------------------------------------------------------------------------------------------------------------------------------------------------------------------------------------------|
| This is to centry that Maskan Kiran  Mother's Name Mala Kiran  Tepresented R. D. V. V. University Jabalpus  In the All India Inter-University Archery (a). Compound Round Classoftournament  held at Chandigerh University Irom 23.4 Feb. to 28 th Feb. 2011  and Secured Pixst position.  The Osmocraps  It represented to the Position of the Property Compound  Outside Research |