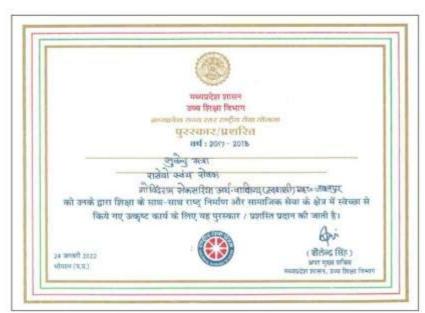

#### प्रशस्ति - पत्र

| प्रमाणित किया जाता है कि श्री/कु/सुश्री/डॉ सुरकान मिला                                 |
|----------------------------------------------------------------------------------------|
| पिता/पति ने पश्चिम क्षेत्र/अखिल भारतीय अंतर विश्वविद्यालयीन                            |
| जीराइफ्रिंग प्रतियोगिता सत्र — में विश्वविद्यालय का प्रतिनिधित्व कर                    |
| — प्रथम अर्जित किया।                                                                   |
| अतः मध्यप्रदेश शासन उच्च शिक्षा विभाग के नियमानुसार रानी दुर्गावती                     |
| विश्वविद्यालय, के शारीरिक शिक्षण विभाग द्वारा प्रशस्ति – पत्र एवं पुरूसकार राशि2/000/= |
| शब्दो में इक्कीस हजार ऊपभे प्रदान की जाती है।                                          |
| विश्वविद्यालय आपके उज्जवल भाविष्य की कॉमना कारता हूँ।                                  |