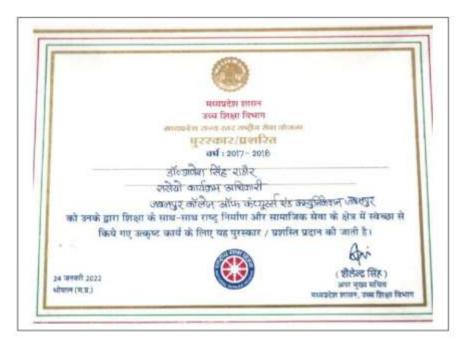

#### प्रशस्ति - पत्र

| प्रमाणित किया जाता है कि श्री/कु,/सुश्री/डॉ सुरकान किरार                         |
|----------------------------------------------------------------------------------|
| पिता / पति ने पश्चिम क्षेत्र / अखिल भारतीय अंतर विश्वविद्यालयीन                  |
| जिसाइफ्री प्रतियोगिता सत्र – में विश्वविद्यालय का प्रतिनिधित्व कर                |
| — पृथ्य स्थान अर्जित किया।                                                       |
| अतः मध्यप्रदेश शासन उच्च शिक्षा विभाग के नियमानुसार रानी दुर्गावती               |
| विश्वविद्यालय, के शारीरिक शिक्षण विभाग द्वारा प्रशस्ति – पत्र एवं पुरुस्कार राशि |
|                                                                                  |
| विश्वविद्यालय आपके उज्जवल भाविष्य की कॉमना कारता हूँ।                            |