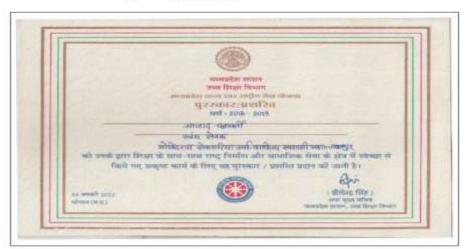

#### प्रशस्ति - पत्र

| प्रमाणित किया जाता है कि श्री/कु/सुश्री/डॉ सुरकान मिला                                 |
|----------------------------------------------------------------------------------------|
| पिता/पति ने पश्चिम क्षेत्र/अखिल भारतीय अंतर विश्वविद्यालयीन                            |
| जीराइफ्रिंग प्रतियोगिता सत्र — में विश्वविद्यालय का प्रतिनिधित्व कर                    |
| — प्रथम अर्जित किया।                                                                   |
| अतः मध्यप्रदेश शासन उच्च शिक्षा विभाग के नियमानुसार रानी दुर्गावती                     |
| विश्वविद्यालय, के शारीरिक शिक्षण विभाग द्वारा प्रशस्ति – पत्र एवं पुरूसकार राशि2/000/= |
| शब्दो में इक्कीस हजार ऊपभे प्रदान की जाती है।                                          |
| विश्वविद्यालय आपके उज्जवल भाविष्य की कॉमना कारता हूँ।                                  |

स्थान ज्यासस्यूर्

विमागाच्यल शासीरक प्राक्षण विस्तान शासीरक विश्वण विसान रानो पुराविता विश्वविधालेल जवलपुर

सरस्वती विहार, पचपेढ़ी, जबलपुर-482001 (म.प्र.) Saraswati Vihar, Pachpedi, Jabalpur-482001 (M.P.)