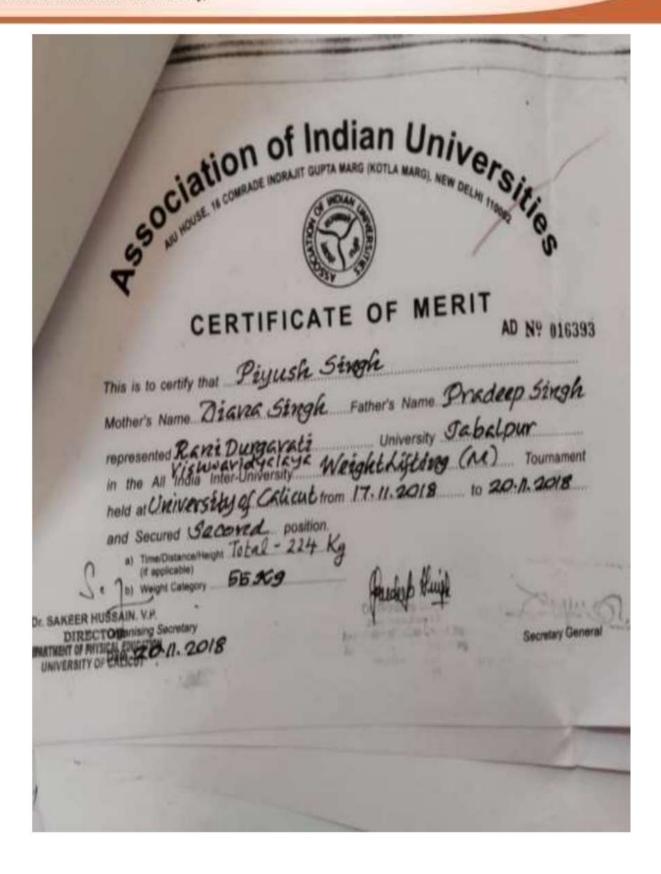

(Formerly, University of Jabalpur) (NAAC Accredited Grade "B" University)

| Association of Indian Universities  Association of Indian Universities  Association of Indian Universities                                                                                                                                                                                                                                                                                                                                                                                                                                                                                                                                                                                                                                                                                                                                                                                                                                                                                                                                                                                                                                                                                                                                                                                                                                                                                                                                                                                                                                                                                                                                                                                                                                                                                                                                                                                                                                                                                                                                                                                                                    |
|-------------------------------------------------------------------------------------------------------------------------------------------------------------------------------------------------------------------------------------------------------------------------------------------------------------------------------------------------------------------------------------------------------------------------------------------------------------------------------------------------------------------------------------------------------------------------------------------------------------------------------------------------------------------------------------------------------------------------------------------------------------------------------------------------------------------------------------------------------------------------------------------------------------------------------------------------------------------------------------------------------------------------------------------------------------------------------------------------------------------------------------------------------------------------------------------------------------------------------------------------------------------------------------------------------------------------------------------------------------------------------------------------------------------------------------------------------------------------------------------------------------------------------------------------------------------------------------------------------------------------------------------------------------------------------------------------------------------------------------------------------------------------------------------------------------------------------------------------------------------------------------------------------------------------------------------------------------------------------------------------------------------------------------------------------------------------------------------------------------------------------|
| This is to centry that Maskan Kiran  Mother's Name Mala Kiran  Tepresented R. D. V. V. University Jabalpus  In the All India Inter-University Archery (a). Compound Round Classoftournament  held at Chandigerh University Irom 23.4 Feb. to 28 th Feb. 2011  and Secured Pixst position.  The Osmocraps  It represented to the Position of the Property Compound  Outside Research |