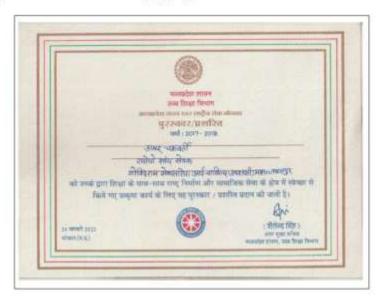

#### प्रशस्ति - पत्र

| प्रमाणित किया जाता है कि श्री/कु/सुश्री/डॉ सुरकान मिला                                 |
|----------------------------------------------------------------------------------------|
| पिता/पति ने पश्चिम क्षेत्र/अखिल भारतीय अंतर विश्वविद्यालयीन                            |
| जीराइफ्रिंग प्रतियोगिता सत्र — में विश्वविद्यालय का प्रतिनिधित्व कर                    |
| — प्रथम अर्जित किया।                                                                   |
| अतः मध्यप्रदेश शासन उच्च शिक्षा विभाग के नियमानुसार रानी दुर्गावती                     |
| विश्वविद्यालय, के शारीरिक शिक्षण विभाग द्वारा प्रशस्ति – पत्र एवं पुरूसकार राशि2/000/= |
| शब्दो में इक्कीस हजार ऊपभे प्रदान की जाती है।                                          |
| विश्वविद्यालय आपके उज्जवल भाविष्य की कॉमना कारता हूँ।                                  |

स्थान ज्यासस्यूर्

विमागाच्यल शासीरक प्राक्षण विस्तान शासीरक विश्वण विसान रानो पुराविता विश्वविधालेल जवलपुर

सरस्वती विहार, पचपेढ़ी, जबलपुर-482001 (म.प्र.) Saraswati Vihar, Pachpedi, Jabalpur-482001 (M.P.)