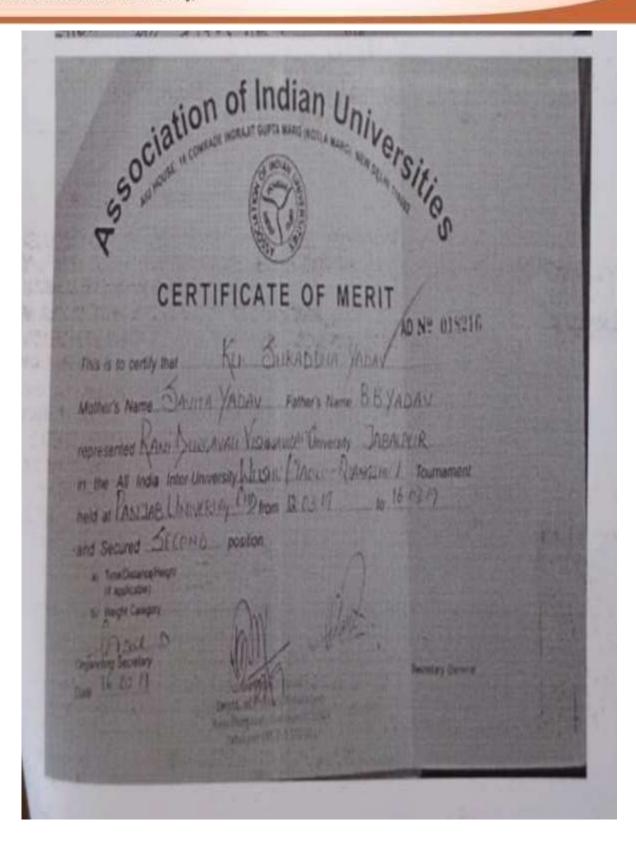

### **INDEX**

|       |           | Number of awards/medals won by | Page    |
|-------|-----------|--------------------------------|---------|
| S.No  | Year      | students                       | No.     |
|       |           |                                | 2-54    |
| 1     | 2021-2022 | 62                             |         |
|       |           |                                | 55-65   |
| 2     | 2020-2021 | 13                             |         |
|       |           |                                | 66-77   |
| 3     | 2019-2020 | 12                             |         |
|       |           |                                | 78-114  |
| 4     | 2018-2019 | 22                             |         |
|       |           |                                | 115-163 |
| 5     | 2017-2018 | 58                             |         |
| Total |           | 167                            |         |