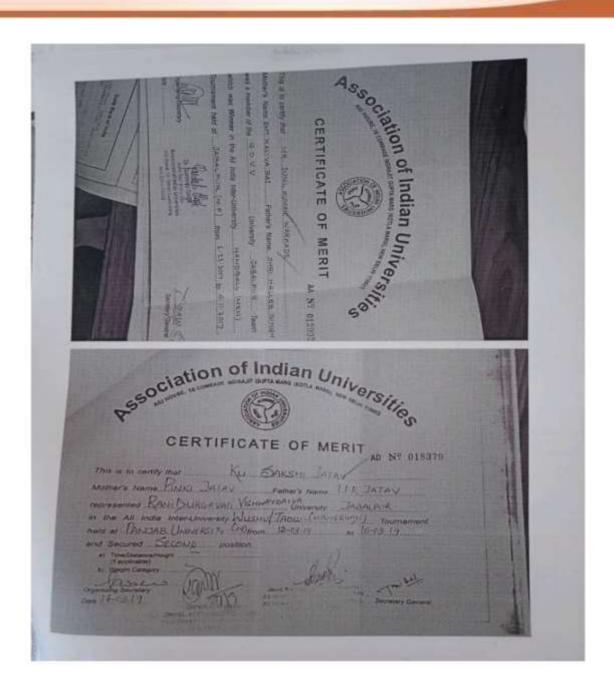

### **INDEX**

|       |           | Number of awards/medals won by | Page    |
|-------|-----------|--------------------------------|---------|
| S.No  | Year      | students                       | No.     |
|       |           |                                | 2-54    |
| 1     | 2021-2022 | 62                             |         |
|       |           |                                | 55-65   |
| 2     | 2020-2021 | 13                             |         |
|       |           |                                | 66-77   |
| 3     | 2019-2020 | 12                             |         |
|       |           |                                | 78-114  |
| 4     | 2018-2019 | 22                             |         |
|       |           |                                | 115-163 |
| 5     | 2017-2018 | 58                             |         |
| Total |           | 167                            |         |