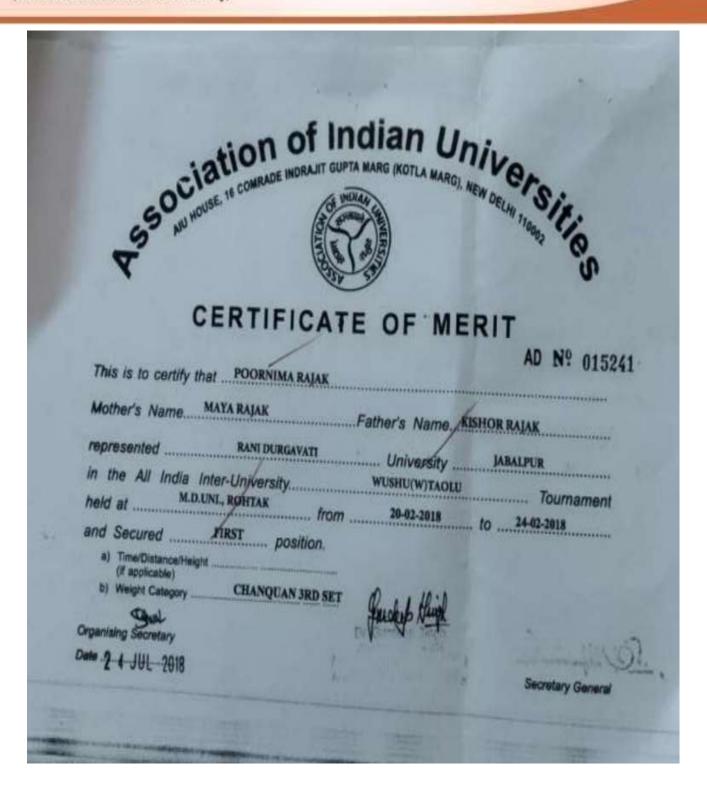

|



सरस्वती विहार, पचपेढ़ी, जबलपुर-482001 (म.प्र.) Saraswati Vihar, Pachpedi, Jabalpur-482001 (M.P.)





सरस्वती विहार, पचपेढ़ी, जबलपुर-482001 (म.प्र.) Saraswati Vihar, Pachpedi, Jabalpur-482001 (M.P.)

| ٥٠            | iation of I