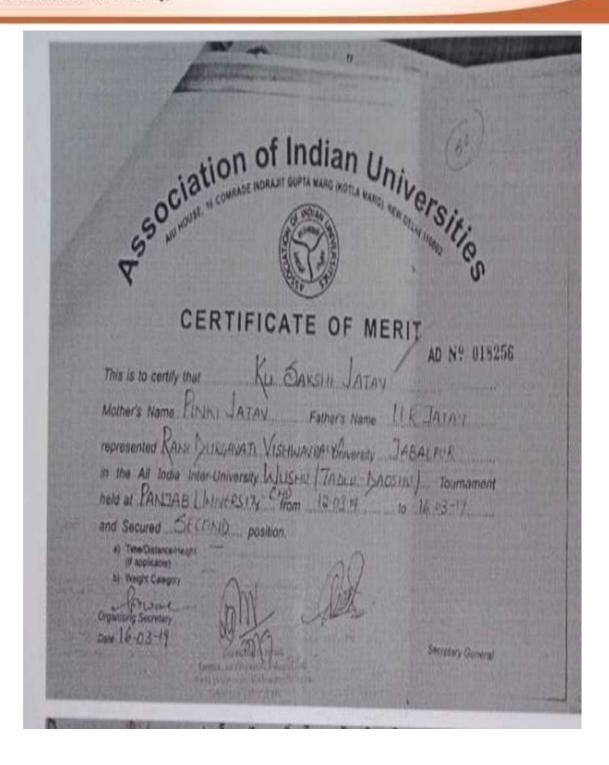

### **INDEX**

|       |           | Number of awards/medals won by | Page    |
|-------|-----------|--------------------------------|---------|
| S.No  | Year      | students                       | No.     |
|       |           |                                | 2-54    |
| 1     | 2021-2022 | 62                             |         |
|       |           |                                | 55-65   |
| 2     | 2020-2021 | 13                             |         |
|       |           |                                | 66-77   |
| 3     | 2019-2020 | 12                             |         |
|       |           |                                | 78-114  |
| 4     | 2018-2019 | 22                             |         |
|       |           |                                | 115-163 |
| 5     | 2017-2018 | 58                             |         |
| Total |           | 167                            |         |