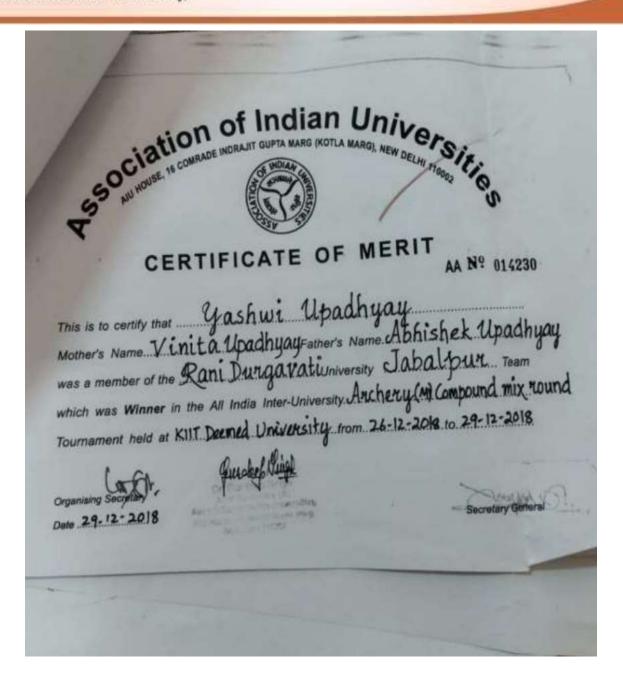

|              |



सरस्वती विहार, पचपेदी, जबलपुर-482001 (म.प्र.) Saraswati Vihar, Pachpedi, Jabalpur-482001 (M.P.)





सरस्वती विहार, पचपेदी, जबलपुर-482001 (म.प्र.) Saraswati Vihar, Pachpedi, Jabalpur-482001 (M.P.)





सरस्वती विहार, पचपेदी, जबलपुर-482001 (म.प्र.) Saraswati Vihar, Pachpedi, Jabalpur-482001 (M.P.)





सरस्वती विहार, पचपेदी, जबलपुर-482001 (म.प्र.) Saraswati Vihar, Pachpedi, Jabalpur-482001 (M.P.)

(Formerly, University of Jabalpur) (NAAC Accredited Grade "B" University)



#### RANI DURGAVATI UNIVERSITY, JABALPUR NATIONAL SERVICE SCHEME (NSS) CELL



Name of Awardee - Mr. Azad Chakravarti Award Level - State Level NSS Award

Year - 2018-19







सरस्वती विहार, पचपेढ़ी, जबलपुर-482001 (म.प्र.) Saraswati Vihar, Pachpedi, Jabalpur-482001 (M.P.)

| on of Ind                                                                                              | ian Univ                   |                   |
|-----------------------------------------------------------------------------------------