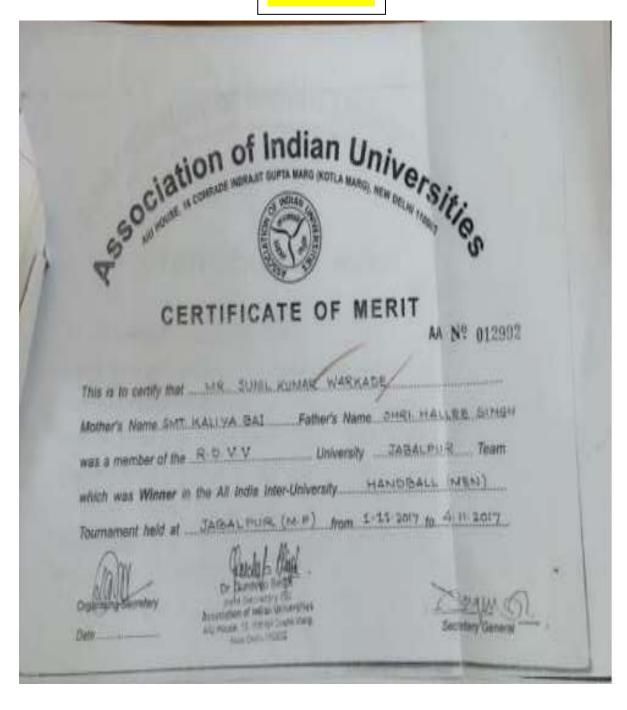

ORGANISED BY

#### TABLE TENNIS FEDERATION OF INDIA

SUPPORTED BY

TTF1/2017/AII/15519 DSTTA, TABLE TENNIS FOUNDATION AND ANSHUL GARG ACADEMY

Participation Gertificate

DEMY

This is to certify that GHOSH SHUBHRAJEET (Date of Birth: 26th February, 1995), S/D/o
BISHWAJEET of Madhya Pradesh has participated as a Player in the LPS Bossard 47th All India
Inter-Institutional Table Tennis Championships-2017 held at Swaroop Nagar, Delhi from 01st to 07th
August, 2017

M.P. Singh Secretary General TTFI

A.S. Kler
Pirector Referee
University Inglinous of Magazement (1)

Dushyant Chautala President TTFI



सरस्वती विहार, पचपेदी, जबलपुर-482001 (म.प्र.) Saraswati Vihar, Pachpedi, Jabalpur-482001 (M.P.)

(Formerly, University of Jabalpur) (NAAC Accredited Grade "B" University)

<mark>2017-18</mark>





सरस्वती विहार, पचपेढ़ी, जबलपुर-482001 (म.प्र.) Saraswati Vihar, Pachpedi, Jabalpur-482001 (M.P.)

(Formerly, University of Jabalpur) (NAAC Accredited Grade "B" University)

| atio                | n of Indian Ur                        | live.            |
|---------------------|---------------------------------------|------------------|
| GO MU HOUSE. 18 COM | LADE INDRAJIT GUPTA MARG (KOTLA MARG) | NEW DELMI 110002 |
|                     |                                       |                  |

### CERTIFICATE OF MERIT

AA Nº 012993

| This is to certify that | MR AMAR YADAV                                                                                                          |                   |
|-------------------------|------------------------------------------------------