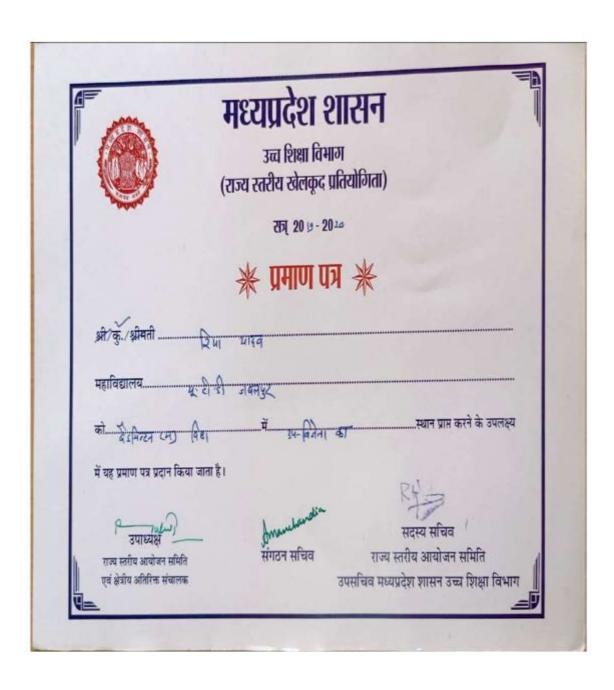

सत्र 2021 -2022

क्रमांकः 109

श्री / क्रू- श्रीमती शास्त्रत ह्रेरागी

महाविद्यालय यू. री. डी. अञ्चलपुर

को फुरजोल में विजेता

स्थान प्राप्त करने के उपलक्ष्य में यह प्रमाण पत्र प्रदान किया जाता है।

र्जपाध्यक्ष क्षेत्रीय अतिरिक्त संघालक शासन उच्च रिक्षा विभाग यद मुद्रा

after after

संगठन संचिव प्राचार्य पद मुद्रा

'सदस्य सचिव उप-सचिव, माराप्रदेश शासन उच्च शिक्षा विभाग

सरस्वती विहार, पचपेढ़ी, जबलपुर-482001 (म.प्र.) Saraswati Vihar, Pachpedi, Jabalpur-482001 (M.P.)

(Formerly, University of Jabalpur) (NAAC Accredited Grade "B" University)