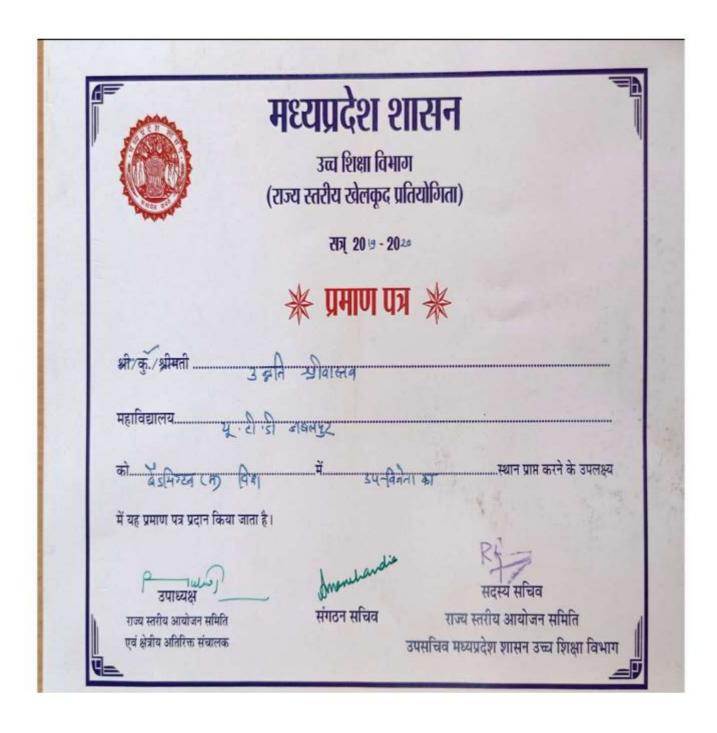

> मध्यप्रदेश शासन उच्च शिक्षा विभाग (राज्य स्तरीय दलगत खेलकूद प्रतियोगिता)

विजेता/उप-विजेता-प्रमाण-पत्र

सत्र 2021 -2022

क्रमांक : 102

श्री/क्र/श्रीमती अचलराज मिआ

महाविद्यालय पूः टी. डी. जबलपुर

को फुटग्रेस में विजेता

रथान प्राप्त करने के उपलक्ष्य में यह प्रमाण पत्र प्रदान किया जाता है।

HUEZE

उपाध्यस क्षेत्रीय अतिरिक्त संचालक सासन उच्च शिक्षा विभाग पद मुदा अपर संगठन सचिव

अपर संगठन सचिव क्रीडा अधिकारी DR. K. K. SINGH 'मिडे कि Officer Govt. P. G. College Satos (M.P.) सगठन समिव

प्राचार्य पद अुदा सदस्य सचिव उप-सचिव, मध्यप्रदेश शासन उच्च शिक्षा विभाग

सरस्वती विहार, पचपेदी, जबलपुर-482001 (म.प्र.) Saraswati Vihar, Pachpedi, Jabalpur-482001 (M.P.)

(Formerly, University of Jabalpur) (NAAC Accredited Grade "B" University)