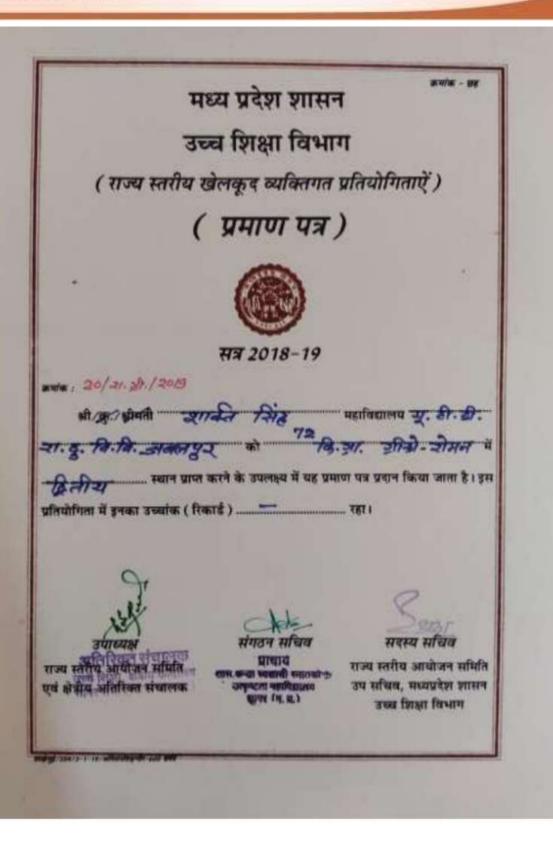

#### प्रशस्ति - पत्र

| प्रमाणित किया जाता है कि श्री/कु/सुश्री/डॉ. स्थिट सिंह                                  |
|-----------------------------------------------------------------------------------------|
| पिता/पतिं ने पश्चिम क्षेत्र/अखिल भारतीय अंतर विश्वविद्यालयीन                            |
| ्री रोडोजी प्रतियोगिता सत्र — में विश्वविद्यालय का प्रतिनिधित्व कर                      |
| — प्रथम - स्थान अभित किया।                                                              |
| अतः मध्यप्रदेश शासन उच्च शिक्षा विभाग के नियमानुसार रानी दुर्गावती                      |
| विश्वविद्यालय, के शारीरिक शिक्षण विभाग द्वारा प्रशस्ति – पत्र एवं पुरुरकार राशि 21000/= |
| शब्दों में <i>ड्रुवकीस हजार</i> २०४२ प्रदान की जाती है।                                 |
| विश्वविद्यालय आपके उज्जवल भाविष्य की कॉमना कारता हूँ।                                   |

स्थान *ज्यादाषु द* दिनांक ......

विभागास्यामा सामानास गर्म विभाजना न शारीशित्रक विभाजना विभाजना राज्य विभिन्नेकालसम्बद्धालय जन्मतपुर

सरस्वती विहार, पचपेढ़ी, जबलपुर-482001 (म.प्र.) Saraswati Vihar, Pachpedi, Jabalpur-482001 (M.P.)