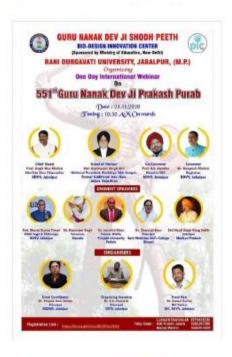

## Sri Guru Nanak Shodh Peeth

Sri Guru Nanak Shodh Peeth has been established in the Ekatm Bhavan, R D University, Jabalpur in compliance with the M.P. Government order to establish in different Universities. The Shodh Peeth celebrat the Guru Nanak Deo Prakash Purb (Birth Day Celebration) every year by organizing National and International Seminars to speared the Messages of Guru Nanak Dev ji and also starting Certificate and Diploma Coerces in Punjabi to understand the script of Guru Nanak dev ji messages in Gurmukhi.