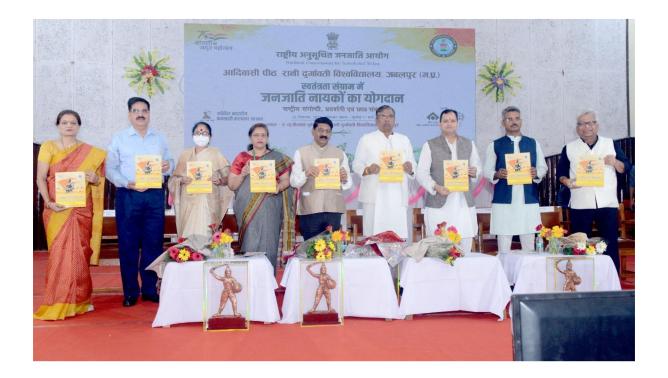

#### अधिसूचना (संशोधित)

इस विश्वविद्यालय की अधिसूचना क0/विकास/2021/105 जबलपुर विनीक 06/10/2021 के अनुसार विश्वविद्यालय में आदिवासी पीठ (Tribal Chair) की स्थापना की गई है। पीठ के सुधारू संवालन हेतु निम्नांकित व्यक्तियों की समितित किया जाता है। यथा :-