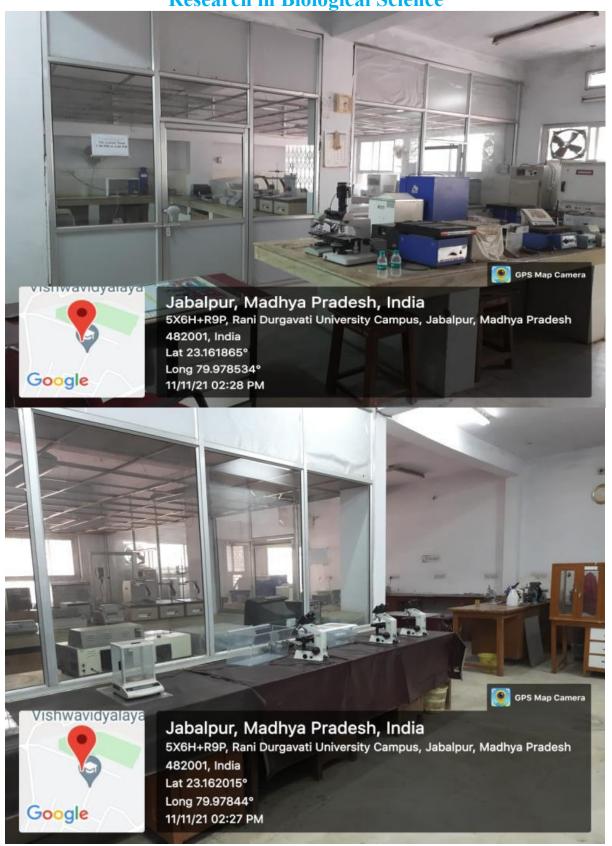

#### **Central Instrumentation Laboratory**

For excellence in teaching and research in the Department of P.G. Studies and Research in Chemistry and Pharmacy, Biological Science and Physics and Electronics and Design Innovation Center of the Rani Durgavati University, Jabalpur state-of-the-art sophisticated equipment's, and various support facilities have been created. These equipment's and facilities help the faculty, research scholars and students to carry out globally competitive R & D in basic and applied science. Since individual researcher may not be able to generate huge research funds for the research instruments, a Departmental Central Instrument Facility was started in R.D. University with a mission to enrich the resources on a shared basis for promoting R & D with the following objectives.

# Central Instrumentation Lab: Department of P.G. Studies and Research in Physics and Electronics

Central Instrumentation Lab: Department of P.G. Studies and Research in Biological Science