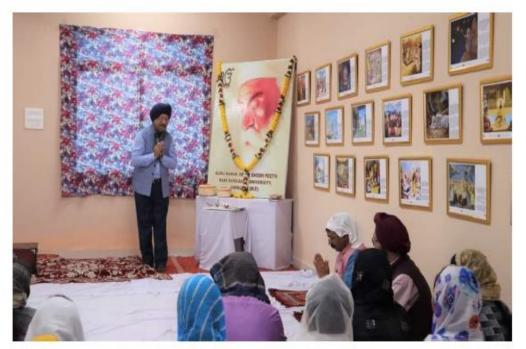

## Sri Guru Nanak Shodh Peeth

Sri Guru Nanak Shodh Peeth has been established in the Ekatm Bhavan, R D University, Jabalpur in compliance with the M.P. Government order to establish in different Universities. The Shodh Peeth celebrat the Guru Nanak Deo Prakash Purb (Birth Day Celebration) every year by organizing National and International Seminars to speared the Messages of Guru Nanak Dev ji and also starting Certificate and Diploma Coerces in Punjabi to understand the script of Guru Nanak dev ji messages in Gurmukhi.