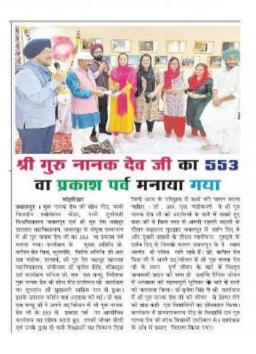

## Sri Guru Nanak Shodh Peeth

Sri Guru Nanak Shodh Peeth has been established in the Ekatm Bhavan, R D University, Jabalpur in compliance with the M.P. Government order to establish in different Universities. The Shodh Peeth celebrat the Guru Nanak Deo Prakash Purb (Birth Day Celebration) every year by organizing National and International Seminars to speared the Messages of Guru Nanak Dev ji and also starting Certificate and Diploma Coerces in Punjabi to understand the script of Guru Nanak dev ji messages in Gurmukhi.