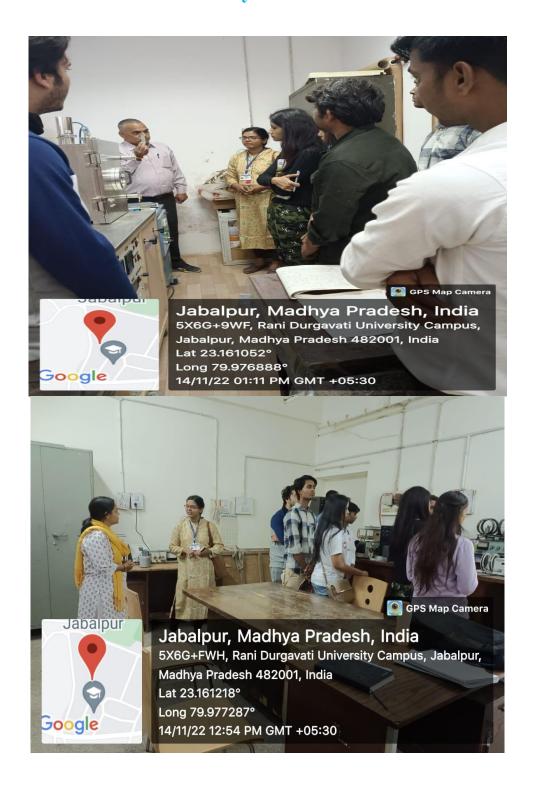

#### **Central Instrumentation Laboratory**

For excellence in teaching and research in the Department of P.G. Studies and Research in Chemistry and Pharmacy, Biological Science and Physics and Electronics and Design Innovation Center of the Rani Durgavati University, Jabalpur state-of-the-art sophisticated equipment's, and various support facilities have been created. These equipment's and facilities help the faculty, research scholars and students to carry out globally competitive R & D in basic and applied science. Since individual researcher may not be able to generate huge research funds for the research instruments, a Departmental Central Instrument Facility was started in R.D. University with a mission to enrich the resources on a shared basis for promoting R & D with the following objectives.

# Central Instrumentation Lab: Department of P.G. Studies and Research in Physics and Electronics

Central Instrumentation Lab: Department of P.G. Studies and Research in Biological Science