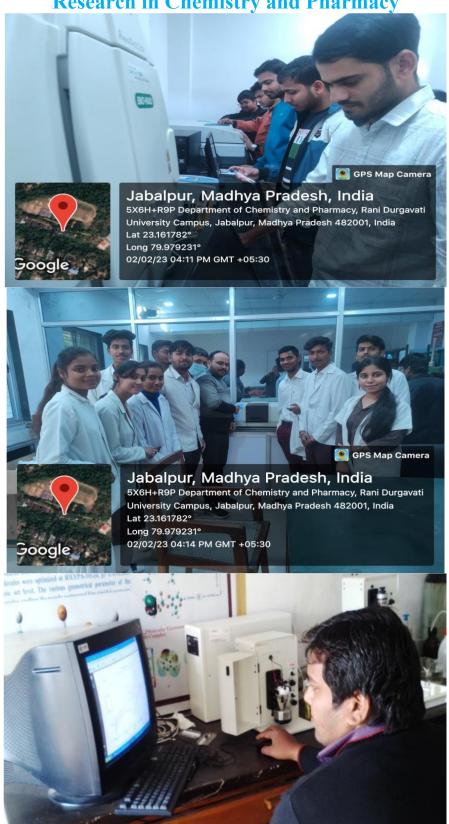

#### **Central Instrumentation Laboratory**

For excellence in teaching and research in the Department of P.G. Studies and Research in Chemistry and Pharmacy, Biological Science and Physics and Electronics and Design Innovation Center of the Rani Durgavati University, Jabalpur state-of-the-art sophisticated equipment's, and various support facilities have been created. These equipment's and facilities help the faculty, research scholars and students to carry out globally competitive R & D in basic and applied science. Since individual researcher may not be able to generate huge research funds for the research instruments, a Departmental Central Instrument Facility was started in R.D. University with a mission to enrich the resources on a shared basis for promoting R & D with the following objectives.

Central Instrumentation Lab: Department of P.G. Studies and Research in Chemistry and Pharmacy