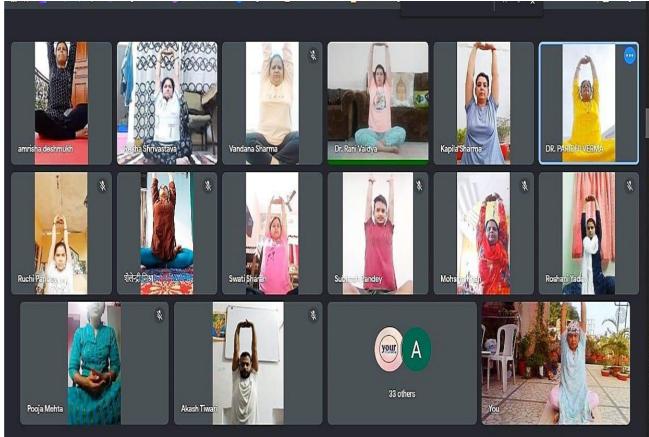

# रानी दुर्गावती विश्वविद्यालय Rani Durgavati Vishwavidyalaya



सरस्वती विहार, पचपेढ़ी, जबलपुर-482001 (म.प्र.) Saraswati Vihar, Pachpedi, Jabalpur-482001 (M.P.)

(Formerly, University of Jabalpur) (NAAC Accredited Grade "B" University)

4.1.2 Adequate facilities for cultural activities, yoga, games and sports (indoor & outdoor); (gymnasium, yoga centre, auditorium, etc.,)

#### 1. Cultural Activities

#### Yuva Utsav

















**Pravesh Utsav** 









# 2. Yoga















**State Level Yoga** 



# 3. Games and sports (indoor & outdoor)

#### **Basket Ball Court**





### **Hand ball Court**



Weightlifting / Power lifting



## **Badminton Court**



Kabaddi Clay Court



#### **Kabaddi Mat Court**





Track and Field



**Wrestling Hall** 





**Football Ground** 

























## 4. Gymnasium

### **Gymnasium**







#### 5. Auditorium

### Pt. Kunjilala Dubey Auditorium