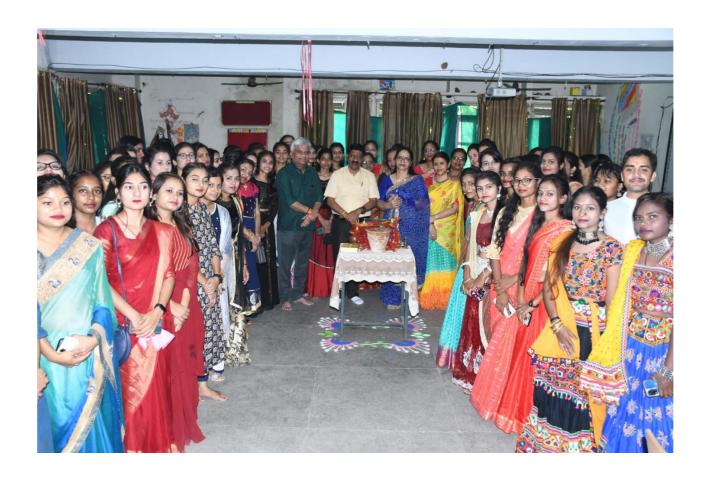

# रानी दुर्गावती विश्वविद्यालय Rani Durgavati Vishwavidyalaya



सरस्वती विहार, पचपेढ़ी, जबलपुर-482001 (म.प्र.) Saraswati Vihar, Pachpedi, Jabalpur-482001 (M.P.)

(Formerly, University of Jabalpur) (NAAC Accredited Grade "B" University)

4.1.2 Adequate facilities for cultural activities, yoga, games and sports (indoor & outdoor); (gymnasium, yoga centre, auditorium, etc.,)

#### 1. Cultural Activities

#### Yuva Utsav

















**Pravesh Utsav** 









# 2. Yoga















**State Level Yoga** 



# 3. Games and sports (indoor & outdoor)

#### **Basket Ball Court**





### **Hand ball Court**



Weightlifting / Power lifting



## **Badminton Court**



Kabaddi Clay Court



#### **Kabaddi Mat Court**





Track and Field



**Wrestling Hall** 





**Football Ground** 

























## 4. Gymnasium

### **Gymnasium**







#### 5. Auditorium

### Pt. Kunjilala Dubey Auditorium