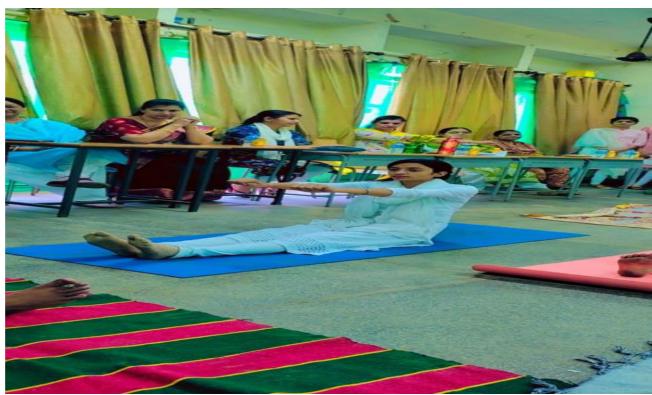

# रानी दुर्गावती विश्वविद्यालय Rani Durgavati Vishwavidyalaya



सरस्वती विहार, पचपेढ़ी, जबलपुर-482001 (म.प्र.) Saraswati Vihar, Pachpedi, Jabalpur-482001 (M.P.)

(Formerly, University of Jabalpur) (NAAC Accredited Grade "B" University)

4.1.2 Adequate facilities for cultural activities, yoga, games and sports (indoor & outdoor); (gymnasium, yoga centre, auditorium, etc.,)

#### 1. Cultural Activities

#### Yuva Utsav

















**Pravesh Utsav** 









# 2. Yoga















**State Level Yoga** 



# 3. Games and sports (indoor & outdoor)

#### **Basket Ball Court**





### **Hand ball Court**



Weightlifting / Power lifting



## **Badminton Court**



Kabaddi Clay Court



#### **Kabaddi Mat Court**





Track and Field



**Wrestling Hall** 





**Football Ground** 

























## 4. Gymnasium

### **Gymnasium**







#### 5. Auditorium

### Pt. Kunjilala Dubey Auditorium