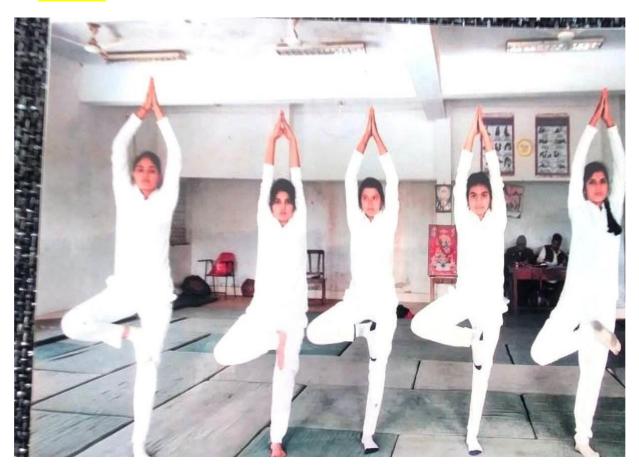

# रानी दुर्गावती विश्वविद्यालय Rani Durgavati Vishwavidyalaya



सरस्वती विहार, पचपेढ़ी, जबलपुर-482001 (म.प्र.) Saraswati Vihar, Pachpedi, Jabalpur-482001 (M.P.)

(Formerly, University of Jabalpur) (NAAC Accredited Grade "B" University)

4.1.2 Adequate facilities for cultural activities, yoga, games and sports (indoor & outdoor); (gymnasium, yoga centre, auditorium, etc.,)

#### 1. Cultural Activities

#### Yuva Utsav

















**Pravesh Utsav** 









# 2. Yoga















**State Level Yoga** 



# 3. Games and sports (indoor & outdoor)

#### **Basket Ball Court**





### **Hand ball Court**



Weightlifting / Power lifting



## **Badminton Court**



Kabaddi Clay Court



#### **Kabaddi Mat Court**





Track and Field



**Wrestling Hall** 





**Football Ground** 

























## 4. Gymnasium

### **Gymnasium**







#### 5. Auditorium

### Pt. Kunjilala Dubey Auditorium