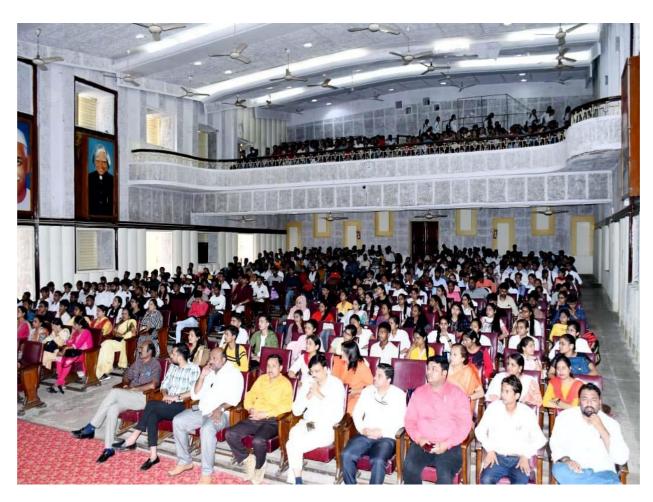

# रानी दुर्गावती विश्वविद्यालय Rani Durgavati Vishwavidyalaya



सरस्वती विहार, पचपेढ़ी, जबलपुर-482001 (म.प्र.) Saraswati Vihar, Pachpedi, Jabalpur-482001 (M.P.)

(Formerly, University of Jabalpur) (NAAC Accredited Grade "B" University)

4.1.2 Adequate facilities for cultural activities, yoga, games and sports (indoor & outdoor); (gymnasium, yoga centre, auditorium, etc.,)

#### 1. Cultural Activities

#### Yuva Utsav

















**Pravesh Utsav** 









# 2. Yoga















**State Level Yoga** 



# 3. Games and sports (indoor & outdoor)

#### **Basket Ball Court**





### **Hand ball Court**



Weightlifting / Power lifting



## **Badminton Court**



Kabaddi Clay Court



#### **Kabaddi Mat Court**





Track and Field



**Wrestling Hall** 





**Football Ground** 

























## 4. Gymnasium

### **Gymnasium**







#### 5. Auditorium

### Pt. Kunjilala Dubey Auditorium