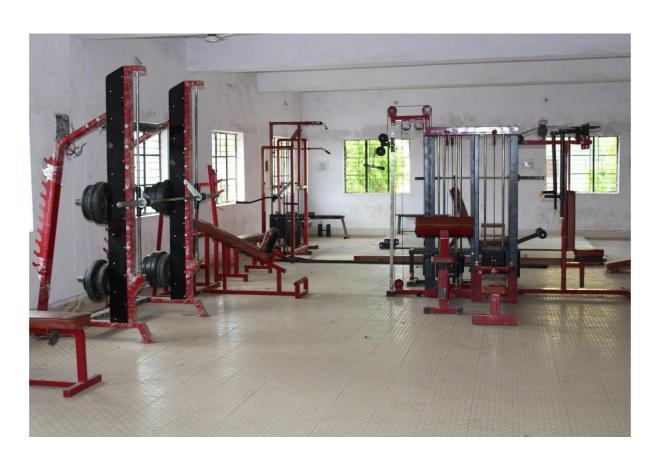

ya



सरस्वती विहार, पचपेढ़ी, जबलपुर-482001 (म.प्र.) Saraswati Vihar, Pachpedi, Jabalpur-482001 (M.P.)

(Formerly, University of Jabalpur) (NAAC Accredited Grade "B" University)

4.1.2 Adequate facilities for cultural activities, yoga, games and sports (indoor & outdoor); (gymnasium, yoga centre, auditorium, etc.,)

#### 1. Cultural Activities

#### Yuva Utsav

















**Pravesh Utsav** 









# 2. Yoga















**State Level Yoga** 



# 3. Games and sports (indoor & outdoor)

#### **Basket Ball Court**





### **Hand ball Court**



Weightlifting / Power lifting



## **Badminton Court**



Kabaddi Clay Court



#### **Kabaddi Mat Court**





Track and Field



**Wrestling Hall** 





**Football Ground** 

























## 4. Gymnasium

### **Gymnasium**







#### 5. Auditorium

### Pt. Kunjilala Dubey Auditorium