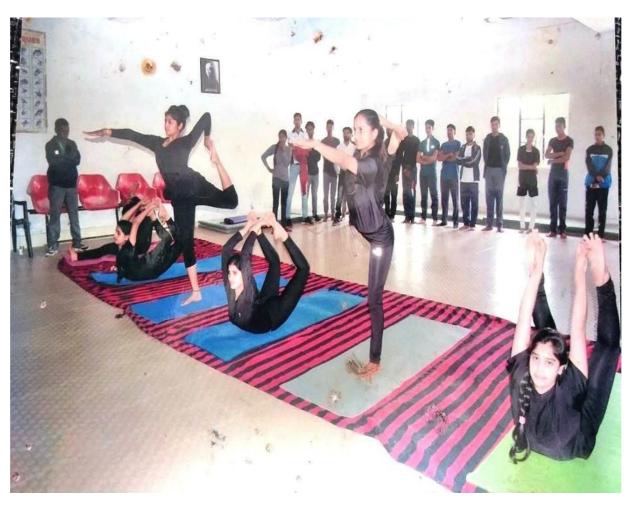

# रानी दुर्गावती विश्वविद्यालय Rani Durgavati Vishwavidyalaya



सरस्वती विहार, पचपेढ़ी, जबलपुर-482001 (म.प्र.) Saraswati Vihar, Pachpedi, Jabalpur-482001 (M.P.)

(Formerly, University of Jabalpur) (NAAC Accredited Grade "B" University)

4.1.2 Adequate facilities for cultural activities, yoga, games and sports (indoor & outdoor); (gymnasium, yoga centre, auditorium, etc.,)

#### 1. Cultural Activities

#### Yuva Utsav

















**Pravesh Utsav** 









# 2. Yoga















**State Level Yoga** 



# 3. Games and sports (indoor & outdoor)

#### **Basket Ball Court**





### **Hand ball Court**



Weightlifting / Power lifting



## **Badminton Court**



Kabaddi Clay Court



#### **Kabaddi Mat Court**





Track and Field



**Wrestling Hall** 





**Football Ground** 

























## 4. Gymnasium

### **Gymnasium**







#### 5. Auditorium

### Pt. Kunjilala Dubey Auditorium