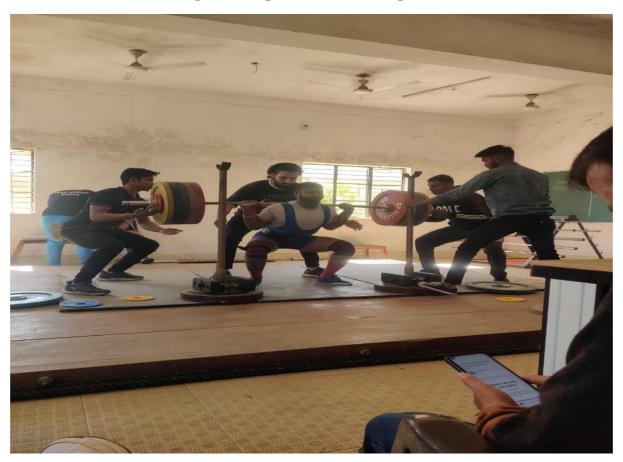

# रानी दुर्गावती विश्वविद्यालय Rani Durgavati Vishwavidyalaya



सरस्वती विहार, पचपेढ़ी, जबलपुर-482001 (म.प्र.) Saraswati Vihar, Pachpedi, Jabalpur-482001 (M.P.)

(Formerly, University of Jabalpur) (NAAC Accredited Grade "B" University)

4.1.2 Adequate facilities for cultural activities, yoga, games and sports (indoor & outdoor); (gymnasium, yoga centre, auditorium, etc.,)

#### 1. Cultural Activities

#### Yuva Utsav

















**Pravesh Utsav** 









# 2. Yoga















**State Level Yoga** 



# 3. Games and sports (indoor & outdoor)

#### **Basket Ball Court**





### **Hand ball Court**



Weightlifting / Power lifting



## **Badminton Court**



Kabaddi Clay Court



#### **Kabaddi Mat Court**





Track and Field



**Wrestling Hall** 





**Football Ground** 

























## 4. Gymnasium

### **Gymnasium**







#### 5. Auditorium

### Pt. Kunjilala Dubey Auditorium