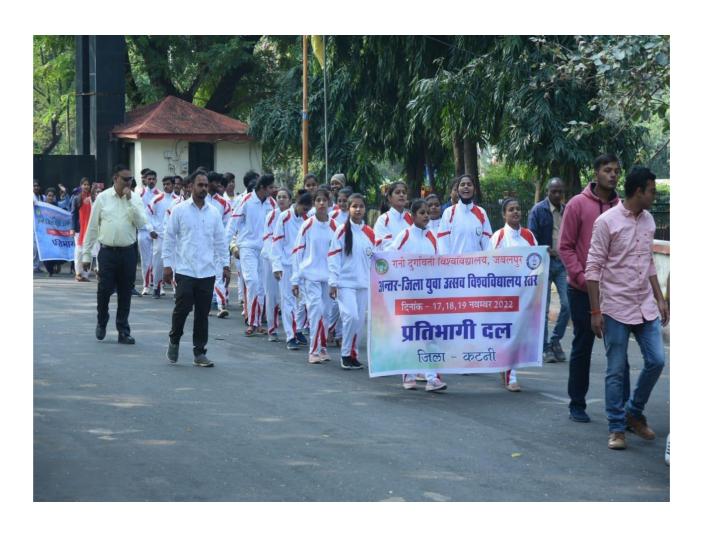

# रानी दुर्गावती विश्वविद्यालय Rani Durgavati Vishwavidyalaya



सरस्वती विहार, पचपेढ़ी, जबलपुर-482001 (म.प्र.) Saraswati Vihar, Pachpedi, Jabalpur-482001 (M.P.)

(Formerly, University of Jabalpur) (NAAC Accredited Grade "B" University)

4.1.2 Adequate facilities for cultural activities, yoga, games and sports (indoor & outdoor); (gymnasium, yoga centre, auditorium, etc.,)

#### 1. Cultural Activities

#### Yuva Utsav

















**Pravesh Utsav** 









# 2. Yoga















**State Level Yoga** 



# 3. Games and sports (indoor & outdoor)

#### **Basket Ball Court**





### **Hand ball Court**



Weightlifting / Power lifting



## **Badminton Court**



Kabaddi Clay Court



#### **Kabaddi Mat Court**





Track and Field



**Wrestling Hall** 





**Football Ground** 

























## 4. Gymnasium

### **Gymnasium**







#### 5. Auditorium

### Pt. Kunjilala Dubey Auditorium