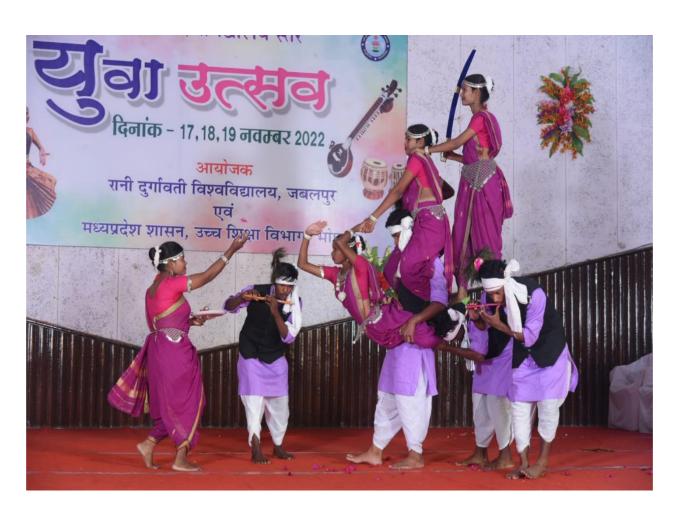

# रानी दुर्गावती विश्वविद्यालय Rani Durgavati Vishwavidyalaya



सरस्वती विहार, पचपेढ़ी, जबलपुर-482001 (म.प्र.) Saraswati Vihar, Pachpedi, Jabalpur-482001 (M.P.)

(Formerly, University of Jabalpur) (NAAC Accredited Grade "B" University)

4.1.2 Adequate facilities for cultural activities, yoga, games and sports (indoor & outdoor); (gymnasium, yoga centre, auditorium, etc.,)

#### 1. Cultural Activities

#### Yuva Utsav

















**Pravesh Utsav** 









# 2. Yoga















**State Level Yoga** 



# 3. Games and sports (indoor & outdoor)

#### **Basket Ball Court**





### **Hand ball Court**



Weightlifting / Power lifting



## **Badminton Court**



Kabaddi Clay Court



#### **Kabaddi Mat Court**





Track and Field



**Wrestling Hall** 





**Football Ground** 

























## 4. Gymnasium

### **Gymnasium**







#### 5. Auditorium

### Pt. Kunjilala Dubey Auditorium