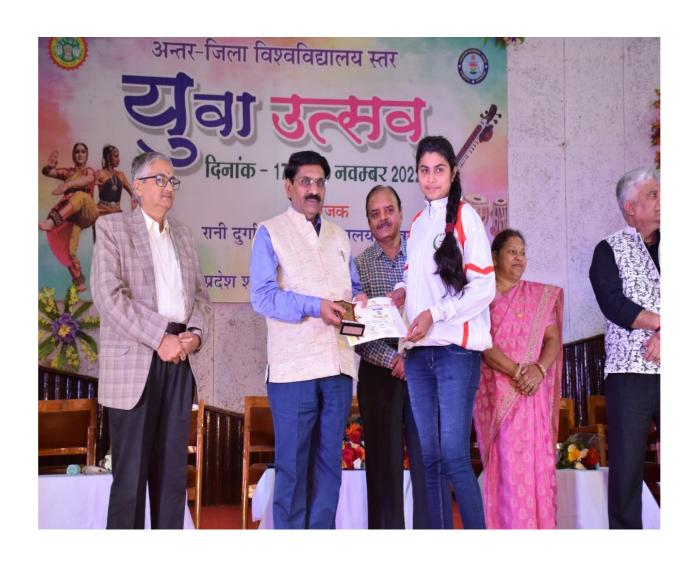

# रानी दुर्गावती विश्वविद्यालय Rani Durgavati Vishwavidyalaya



सरस्वती विहार, पचपेढ़ी, जबलपुर-482001 (म.प्र.) Saraswati Vihar, Pachpedi, Jabalpur-482001 (M.P.)

(Formerly, University of Jabalpur) (NAAC Accredited Grade "B" University)

4.1.2 Adequate facilities for cultural activities, yoga, games and sports (indoor & outdoor); (gymnasium, yoga centre, auditorium, etc.,)

#### 1. Cultural Activities

#### Yuva Utsav

















**Pravesh Utsav** 









# 2. Yoga















**State Level Yoga** 



# 3. Games and sports (indoor & outdoor)

#### **Basket Ball Court**





### **Hand ball Court**



Weightlifting / Power lifting



## **Badminton Court**



Kabaddi Clay Court



#### **Kabaddi Mat Court**





Track and Field



**Wrestling Hall** 





**Football Ground** 

























## 4. Gymnasium

### **Gymnasium**







#### 5. Auditorium

### Pt. Kunjilala Dubey Auditorium