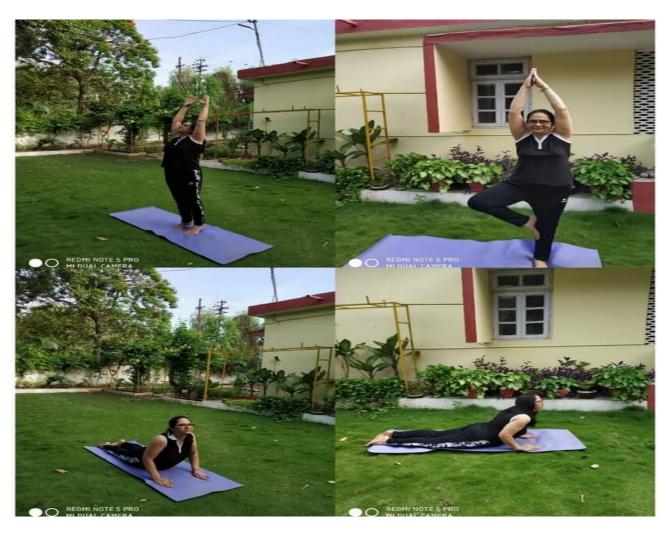

# रानी दुर्गावती विश्वविद्यालय Rani Durgavati Vishwavidyalaya



सरस्वती विहार, पचपेढ़ी, जबलपुर-482001 (म.प्र.) Saraswati Vihar, Pachpedi, Jabalpur-482001 (M.P.)

(Formerly, University of Jabalpur) (NAAC Accredited Grade "B" University)

4.1.2 Adequate facilities for cultural activities, yoga, games and sports (indoor & outdoor); (gymnasium, yoga centre, auditorium, etc.,)

#### 1. Cultural Activities

#### Yuva Utsav

















**Pravesh Utsav** 









# 2. Yoga















**State Level Yoga** 



# 3. Games and sports (indoor & outdoor)

#### **Basket Ball Court**





### **Hand ball Court**



Weightlifting / Power lifting



## **Badminton Court**



Kabaddi Clay Court



#### **Kabaddi Mat Court**





Track and Field



**Wrestling Hall** 





**Football Ground** 

























## 4. Gymnasium

### **Gymnasium**







#### 5. Auditorium

### Pt. Kunjilala Dubey Auditorium