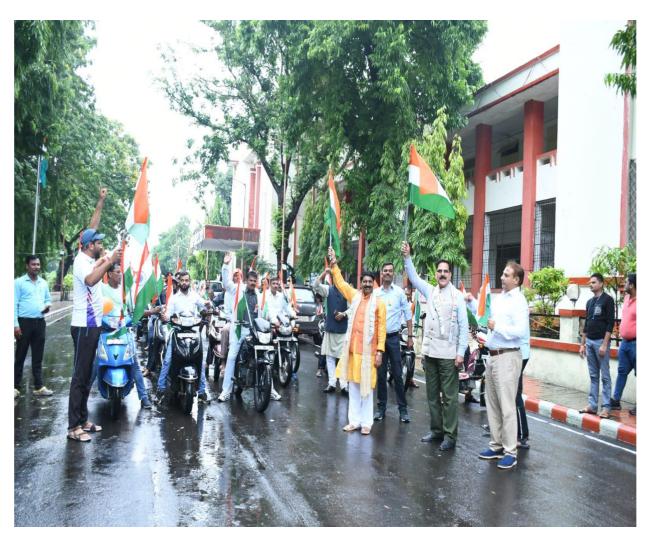

# रानी दुर्गावती विश्वविद्यालय Rani Durgavati Vishwavidyalaya



सरस्वती विहार, पचपेढ़ी, जबलपुर-482001 (म.प्र.) Saraswati Vihar, Pachpedi, Jabalpur-482001 (M.P.)

(Formerly, University of Jabalpur) (NAAC Accredited Grade "B" University)

4.1.2 Adequate facilities for cultural activities, yoga, games and sports (indoor & outdoor); (gymnasium, yoga centre, auditorium, etc.,)

#### 1. Cultural Activities

#### Yuva Utsav

















**Pravesh Utsav** 









# 2. Yoga















**State Level Yoga** 



# 3. Games and sports (indoor & outdoor)

#### **Basket Ball Court**





### **Hand ball Court**



Weightlifting / Power lifting



## **Badminton Court**



Kabaddi Clay Court



#### **Kabaddi Mat Court**





Track and Field



**Wrestling Hall** 





**Football Ground** 

























## 4. Gymnasium

### **Gymnasium**







#### 5. Auditorium

### Pt. Kunjilala Dubey Auditorium