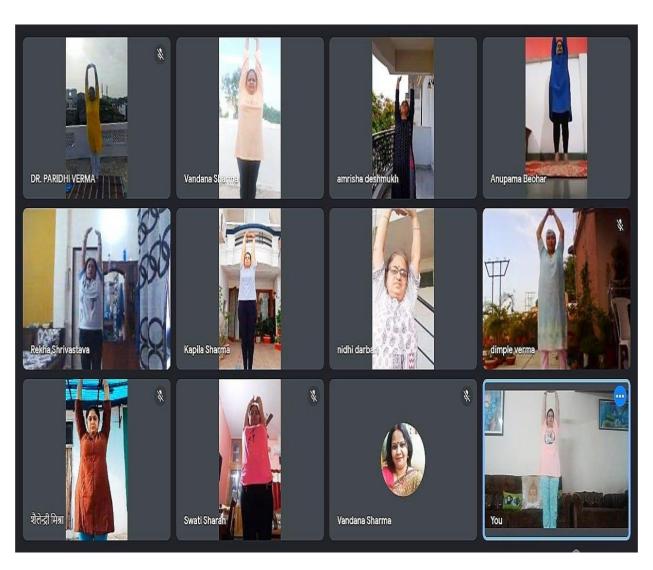

# रानी दुर्गावती विश्वविद्यालय Rani Durgavati Vishwavidyalaya



सरस्वती विहार, पचपेढ़ी, जबलपुर-482001 (म.प्र.) Saraswati Vihar, Pachpedi, Jabalpur-482001 (M.P.)

(Formerly, University of Jabalpur) (NAAC Accredited Grade "B" University)

4.1.2 Adequate facilities for cultural activities, yoga, games and sports (indoor & outdoor); (gymnasium, yoga centre, auditorium, etc.,)

#### 1. Cultural Activities

#### Yuva Utsav

















**Pravesh Utsav** 









# 2. Yoga















**State Level Yoga** 



# 3. Games and sports (indoor & outdoor)

#### **Basket Ball Court**





### **Hand ball Court**



Weightlifting / Power lifting



## **Badminton Court**



Kabaddi Clay Court



#### **Kabaddi Mat Court**





Track and Field



**Wrestling Hall** 





**Football Ground** 

























## 4. Gymnasium

### **Gymnasium**







#### 5. Auditorium

### Pt. Kunjilala Dubey Auditorium