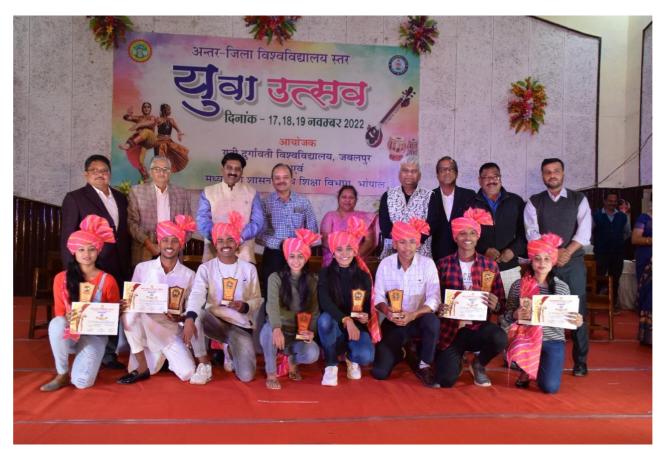

# रानी दुर्गावती विश्वविद्यालय Rani Durgavati Vishwavidyalaya



सरस्वती विहार, पचपेढ़ी, जबलपुर-482001 (म.प्र.) Saraswati Vihar, Pachpedi, Jabalpur-482001 (M.P.)

(Formerly, University of Jabalpur) (NAAC Accredited Grade "B" University)

4.1.2 Adequate facilities for cultural activities, yoga, games and sports (indoor & outdoor); (gymnasium, yoga centre, auditorium, etc.,)

#### 1. Cultural Activities

#### Yuva Utsav

















**Pravesh Utsav** 









# 2. Yoga















**State Level Yoga** 



# 3. Games and sports (indoor & outdoor)

#### **Basket Ball Court**





### **Hand ball Court**



Weightlifting / Power lifting



## **Badminton Court**



Kabaddi Clay Court



#### **Kabaddi Mat Court**





Track and Field



**Wrestling Hall** 





**Football Ground** 

























## 4. Gymnasium

### **Gymnasium**







#### 5. Auditorium

### Pt. Kunjilala Dubey Auditorium