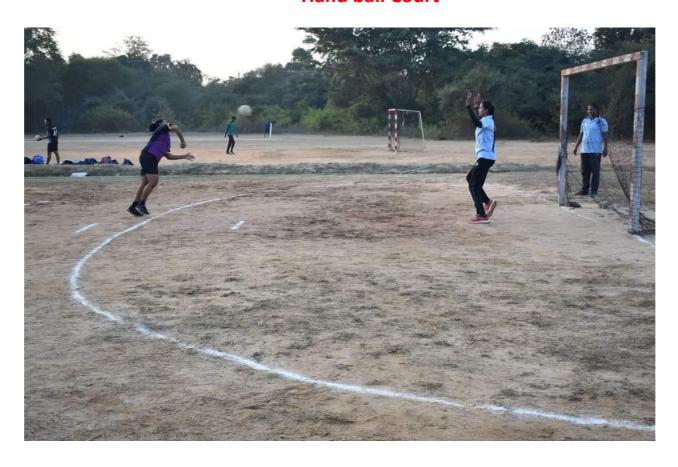

# रानी दुर्गावती विश्वविद्यालय Rani Durgavati Vishwavidyalaya



सरस्वती विहार, पचपेढ़ी, जबलपुर-482001 (म.प्र.) Saraswati Vihar, Pachpedi, Jabalpur-482001 (M.P.)

(Formerly, University of Jabalpur) (NAAC Accredited Grade "B" University)

4.1.2 Adequate facilities for cultural activities, yoga, games and sports (indoor & outdoor); (gymnasium, yoga centre, auditorium, etc.,)

#### 1. Cultural Activities

#### Yuva Utsav

















**Pravesh Utsav** 









# 2. Yoga















**State Level Yoga** 



# 3. Games and sports (indoor & outdoor)

#### **Basket Ball Court**





### **Hand ball Court**



Weightlifting / Power lifting



## **Badminton Court**



Kabaddi Clay Court



#### **Kabaddi Mat Court**





Track and Field



**Wrestling Hall** 





**Football Ground** 

























## 4. Gymnasium

### **Gymnasium**







#### 5. Auditorium

### Pt. Kunjilala Dubey Auditorium