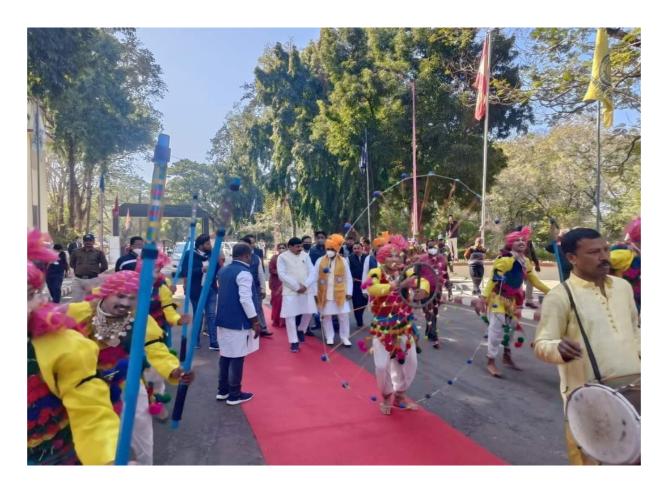

# रानी दुर्गावती विश्वविद्यालय Rani Durgavati Vishwavidyalaya



सरस्वती विहार, पचपेढ़ी, जबलपुर-482001 (म.प्र.) Saraswati Vihar, Pachpedi, Jabalpur-482001 (M.P.)

(Formerly, University of Jabalpur) (NAAC Accredited Grade "B" University)

4.1.2 Adequate facilities for cultural activities, yoga, games and sports (indoor & outdoor); (gymnasium, yoga centre, auditorium, etc.,)

#### 1. Cultural Activities

#### Yuva Utsav

















**Pravesh Utsav** 









# 2. Yoga















**State Level Yoga** 



# 3. Games and sports (indoor & outdoor)

#### **Basket Ball Court**





### **Hand ball Court**



Weightlifting / Power lifting



## **Badminton Court**



Kabaddi Clay Court



#### **Kabaddi Mat Court**





Track and Field



**Wrestling Hall** 





**Football Ground** 

























## 4. Gymnasium

### **Gymnasium**







#### 5. Auditorium

### Pt. Kunjilala Dubey Auditorium