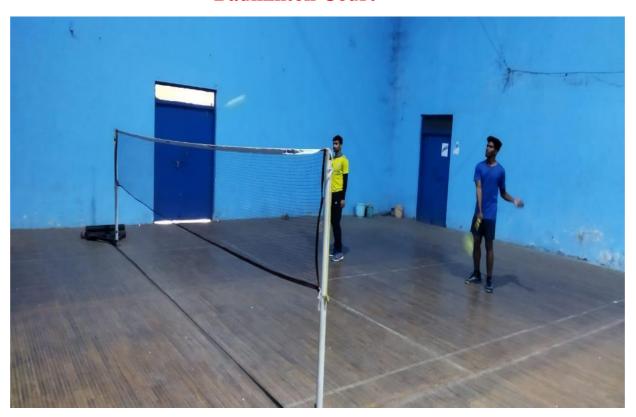

# रानी दुर्गावती विश्वविद्यालय Rani Durgavati Vishwavidyalaya



सरस्वती विहार, पचपेढ़ी, जबलपुर-482001 (म.प्र.) Saraswati Vihar, Pachpedi, Jabalpur-482001 (M.P.)

(Formerly, University of Jabalpur) (NAAC Accredited Grade "B" University)

4.1.2 Adequate facilities for cultural activities, yoga, games and sports (indoor & outdoor); (gymnasium, yoga centre, auditorium, etc.,)

#### 1. Cultural Activities

#### Yuva Utsav

















**Pravesh Utsav** 









# 2. Yoga















**State Level Yoga** 



# 3. Games and sports (indoor & outdoor)

#### **Basket Ball Court**





### **Hand ball Court**



Weightlifting / Power lifting



## **Badminton Court**



Kabaddi Clay Court



#### **Kabaddi Mat Court**





Track and Field



**Wrestling Hall** 





**Football Ground** 

























## 4. Gymnasium

### **Gymnasium**







#### 5. Auditorium

### Pt. Kunjilala Dubey Auditorium