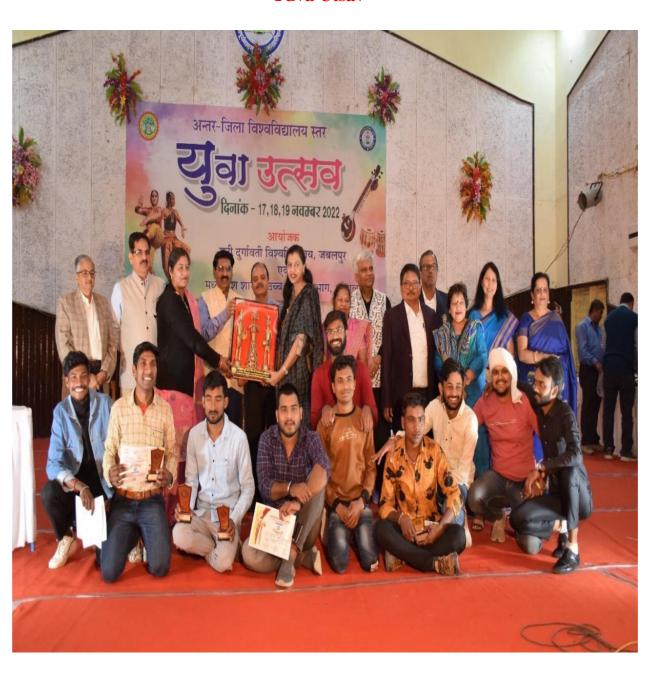

# रानी दुर्गावती विश्वविद्यालय Rani Durgavati Vishwavidyalaya



सरस्वती विहार, पचपेढ़ी, जबलपुर-482001 (म.प्र.) Saraswati Vihar, Pachpedi, Jabalpur-482001 (M.P.)

(Formerly, University of Jabalpur) (NAAC Accredited Grade "B" University)

4.1.2 Adequate facilities for cultural activities, yoga, games and sports (indoor & outdoor); (gymnasium, yoga centre, auditorium, etc.,)

#### 1. Cultural Activities

#### Yuva Utsav

















**Pravesh Utsav** 









# 2. Yoga















**State Level Yoga** 



# 3. Games and sports (indoor & outdoor)

#### **Basket Ball Court**





### **Hand ball Court**



Weightlifting / Power lifting



## **Badminton Court**



Kabaddi Clay Court



#### **Kabaddi Mat Court**





Track and Field



**Wrestling Hall** 





**Football Ground** 

























## 4. Gymnasium

### **Gymnasium**







#### 5. Auditorium

### Pt. Kunjilala Dubey Auditorium