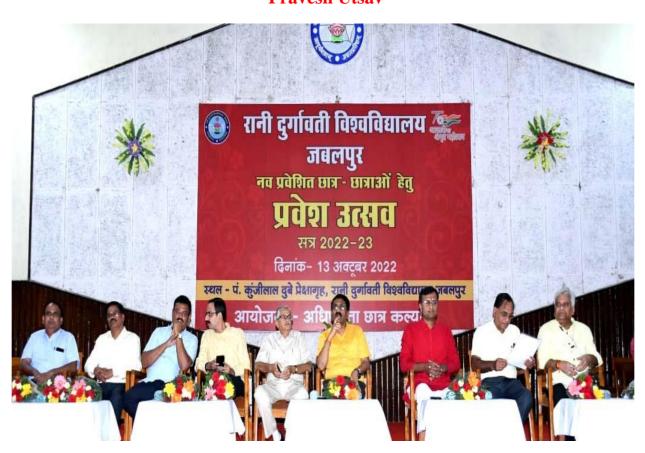

# रानी दुर्गावती विश्वविद्यालय Rani Durgavati Vishwavidyalaya



सरस्वती विहार, पचपेढ़ी, जबलपुर-482001 (म.प्र.) Saraswati Vihar, Pachpedi, Jabalpur-482001 (M.P.)

(Formerly, University of Jabalpur) (NAAC Accredited Grade "B" University)

4.1.2 Adequate facilities for cultural activities, yoga, games and sports (indoor & outdoor); (gymnasium, yoga centre, auditorium, etc.,)

#### 1. Cultural Activities

#### Yuva Utsav

















**Pravesh Utsav** 









# 2. Yoga















**State Level Yoga** 



# 3. Games and sports (indoor & outdoor)

#### **Basket Ball Court**





### **Hand ball Court**



Weightlifting / Power lifting



## **Badminton Court**



Kabaddi Clay Court



#### **Kabaddi Mat Court**





Track and Field



**Wrestling Hall** 





**Football Ground** 

























## 4. Gymnasium

### **Gymnasium**







#### 5. Auditorium

### Pt. Kunjilala Dubey Auditorium