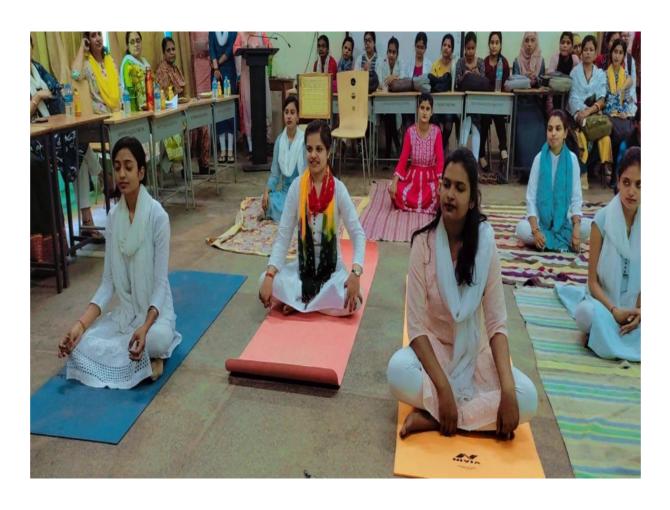

# रानी दुर्गावती विश्वविद्यालय Rani Durgavati Vishwavidyalaya



सरस्वती विहार, पचपेढ़ी, जबलपुर-482001 (म.प्र.) Saraswati Vihar, Pachpedi, Jabalpur-482001 (M.P.)

(Formerly, University of Jabalpur) (NAAC Accredited Grade "B" University)

4.1.2 Adequate facilities for cultural activities, yoga, games and sports (indoor & outdoor); (gymnasium, yoga centre, auditorium, etc.,)

#### 1. Cultural Activities

#### Yuva Utsav

















**Pravesh Utsav** 









# 2. Yoga















**State Level Yoga** 



# 3. Games and sports (indoor & outdoor)

#### **Basket Ball Court**





### **Hand ball Court**



Weightlifting / Power lifting



## **Badminton Court**



Kabaddi Clay Court



#### **Kabaddi Mat Court**





Track and Field



**Wrestling Hall** 





**Football Ground** 

























## 4. Gymnasium

### **Gymnasium**







#### 5. Auditorium

### Pt. Kunjilala Dubey Auditorium