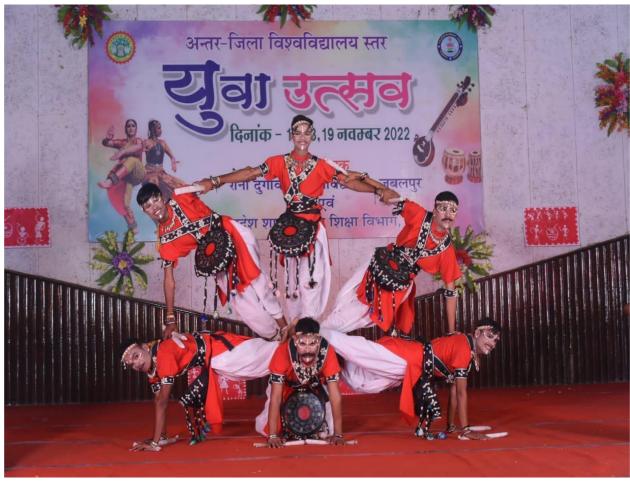

# रानी दुर्गावती विश्वविद्यालय Rani Durgavati Vishwavidyalaya



सरस्वती विहार, पचपेढ़ी, जबलपुर-482001 (म.प्र.) Saraswati Vihar, Pachpedi, Jabalpur-482001 (M.P.)

(Formerly, University of Jabalpur) (NAAC Accredited Grade "B" University)

4.1.2 Adequate facilities for cultural activities, yoga, games and sports (indoor & outdoor); (gymnasium, yoga centre, auditorium, etc.,)

#### 1. Cultural Activities

#### Yuva Utsav

















**Pravesh Utsav** 









# 2. Yoga















**State Level Yoga** 



# 3. Games and sports (indoor & outdoor)

#### **Basket Ball Court**





### **Hand ball Court**



Weightlifting / Power lifting



## **Badminton Court**



Kabaddi Clay Court



#### **Kabaddi Mat Court**





Track and Field



**Wrestling Hall** 





**Football Ground** 

























## 4. Gymnasium

### **Gymnasium**







#### 5. Auditorium

### Pt. Kunjilala Dubey Auditorium