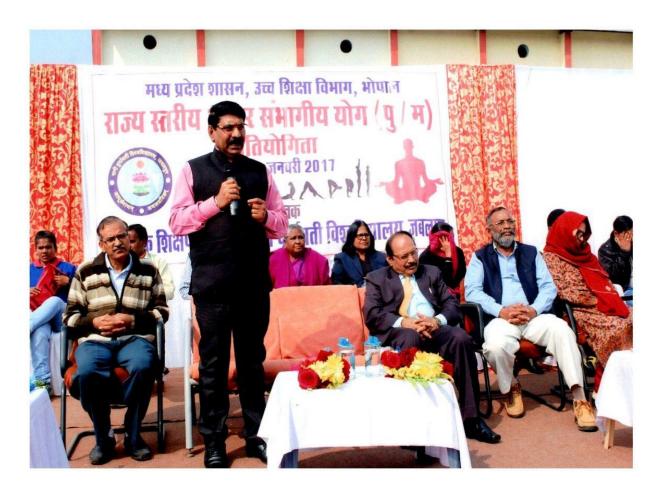

# रानी दुर्गावती विश्वविद्यालय Rani Durgavati Vishwavidyalaya



सरस्वती विहार, पचपेढ़ी, जबलपुर-482001 (म.प्र.) Saraswati Vihar, Pachpedi, Jabalpur-482001 (M.P.)

(Formerly, University of Jabalpur) (NAAC Accredited Grade "B" University)

4.1.2 Adequate facilities for cultural activities, yoga, games and sports (indoor & outdoor); (gymnasium, yoga centre, auditorium, etc.,)

#### 1. Cultural Activities

#### Yuva Utsav

















**Pravesh Utsav** 









# 2. Yoga















**State Level Yoga** 



# 3. Games and sports (indoor & outdoor)

#### **Basket Ball Court**





### **Hand ball Court**



Weightlifting / Power lifting



## **Badminton Court**



Kabaddi Clay Court



#### **Kabaddi Mat Court**





Track and Field



**Wrestling Hall** 





**Football Ground** 

























## 4. Gymnasium

### **Gymnasium**







#### 5. Auditorium

### Pt. Kunjilala Dubey Auditorium