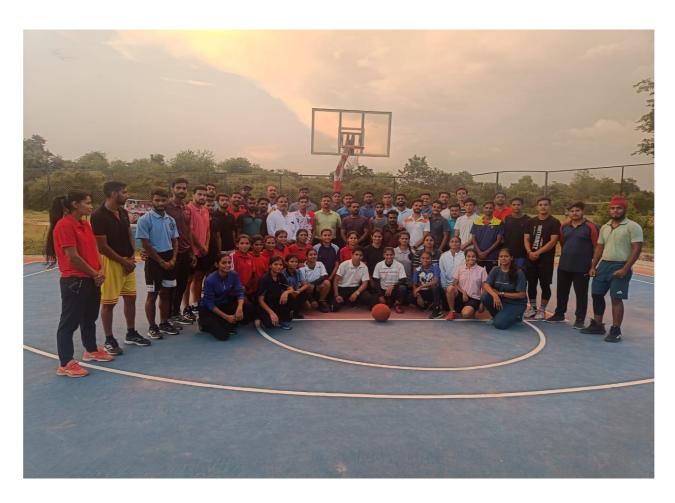

# रानी दुर्गावती विश्वविद्यालय Rani Durgavati Vishwavidyalaya



सरस्वती विहार, पचपेढ़ी, जबलपुर-482001 (म.प्र.) Saraswati Vihar, Pachpedi, Jabalpur-482001 (M.P.)

(Formerly, University of Jabalpur) (NAAC Accredited Grade "B" University)

4.1.2 Adequate facilities for cultural activities, yoga, games and sports (indoor & outdoor); (gymnasium, yoga centre, auditorium, etc.,)

#### 1. Cultural Activities

#### Yuva Utsav

















**Pravesh Utsav** 









# 2. Yoga















**State Level Yoga** 



# 3. Games and sports (indoor & outdoor)

#### **Basket Ball Court**





### **Hand ball Court**



Weightlifting / Power lifting



## **Badminton Court**



Kabaddi Clay Court



#### **Kabaddi Mat Court**





Track and Field



**Wrestling Hall** 





**Football Ground** 

























## 4. Gymnasium

### **Gymnasium**







#### 5. Auditorium

### Pt. Kunjilala Dubey Auditorium